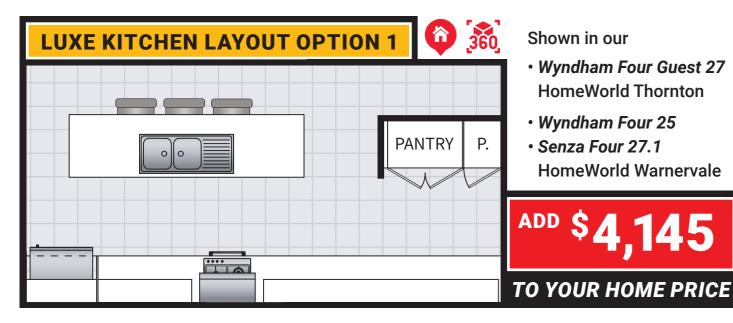

**BELOW: Luxe Kitchen Option 2 drawing** 

BELOW: Luxe Kitchen Option 1 drawing

**BELOW:** Luxe Kitchen Option 4 drawing

**BELOW: Luxe Kitchen Option 5 drawing** 

**BELOW: Luxe Kitchen Option 3 drawing** 

Four different ensuite layout options to choose from, all one price