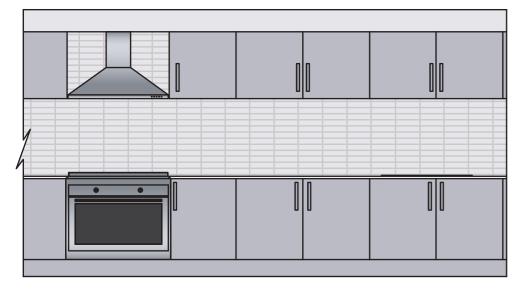

**BELOW: Luxe Kitchen Option 2 drawing** 

BELOW: Luxe Kitchen Option 1 drawing

**BELOW:** Luxe Kitchen Option 4 drawing

**BELOW: Luxe Kitchen Option 5 drawing** 

**BELOW: Luxe Kitchen Option 3 drawing** 

Four different ensuite layout options to choose from, all one price