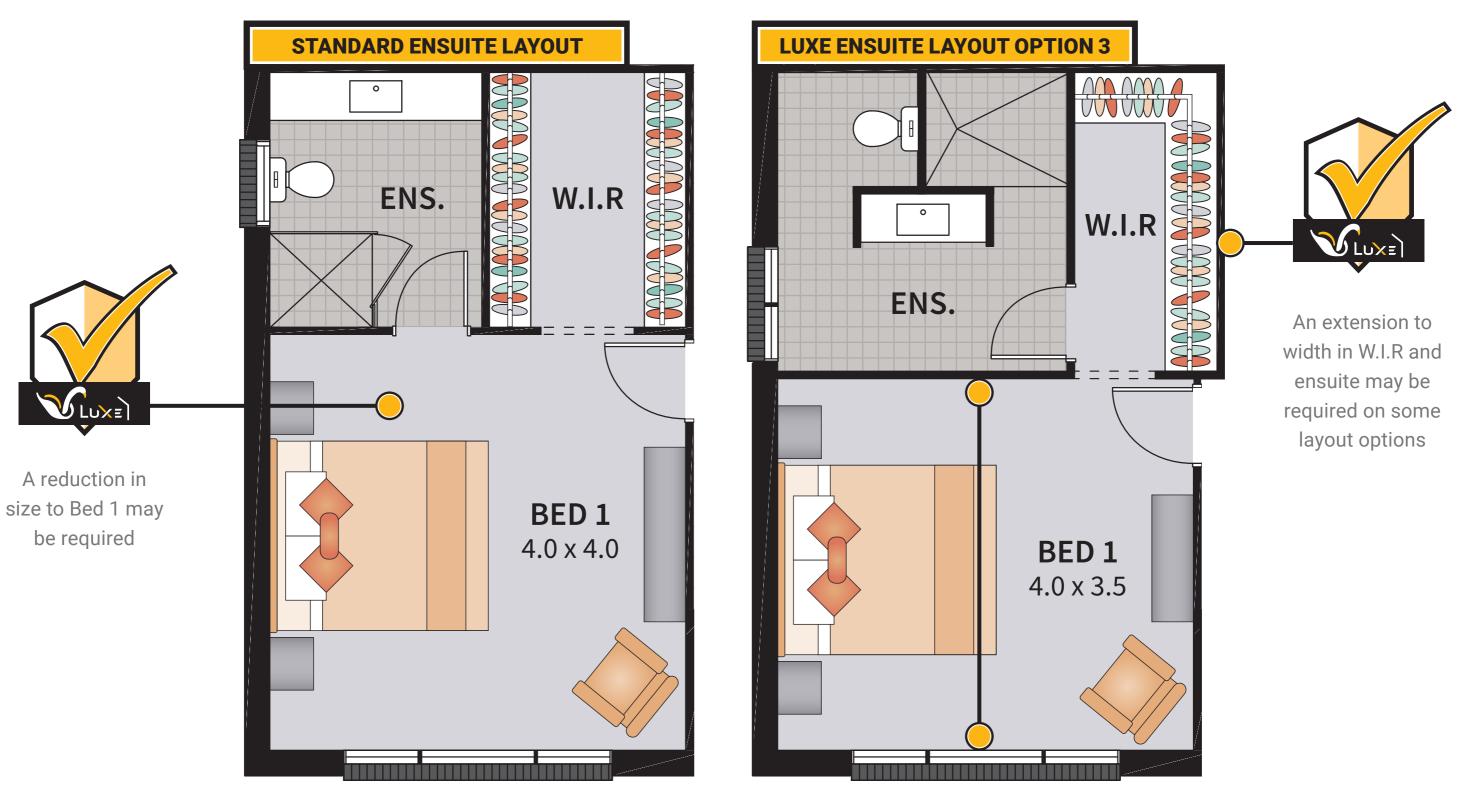

Ensuite layout options Important information to consider

We have created four different Luxe ensuite layout options for you to consider. Before you decide which option suits your needs, it is important to take a look at the two layout options below and take note of these important notes to consider.

These Luxe Ensuite Layout Options are available for most of our single storey homes. Speak to one of our New Home Consultants today to find out if these Luxe Layout Options will work in with your new Allworth home.