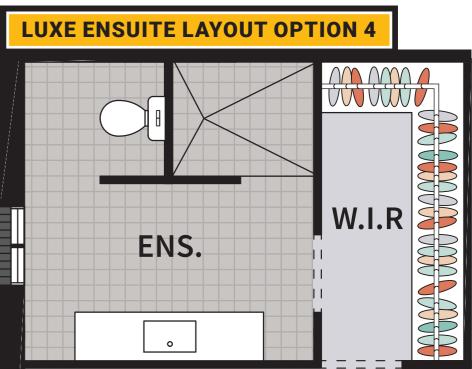

Ensuite layout options Important information to consider

We have created four different Luxe ensuite layout options for you to consider. Before you decide which option suits your needs, it is important to take a look at the two layout options below and take note of these important notes to consider.

These Luxe Ensuite Layout Options are available for most of our single storey homes. Speak to one of our New Home Consultants today to find out if these Luxe Layout Options will work in with your new Allworth home.