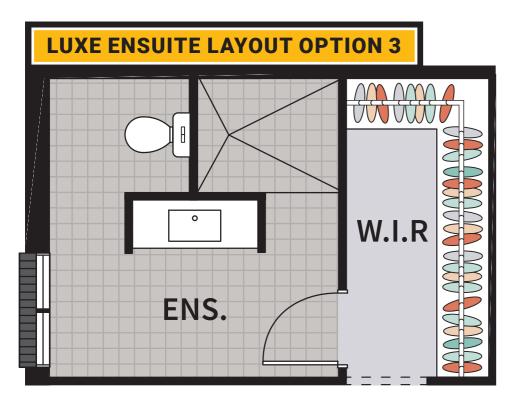

Ensuite layout options Important information to consider

We have created four different Luxe ensuite layout options for you to consider. Before you decide which option suits your needs, it is important to take a look at the two layout options below and take note of these important notes to consider.

These Luxe Ensuite Layout Options are available for most of our single storey homes. Speak to one of our New Home Consultants today to find out if these Luxe Layout Options will work in with your new Allworth home.