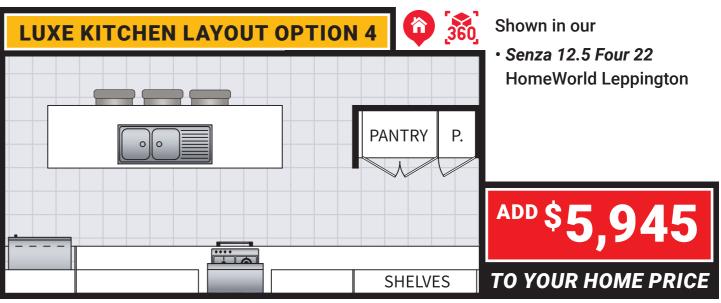

# LUXE KITCHEN | BATHROOM | ENSUITE LAYOUT OPTIONS

APRIL 22, 2024

Luxe Kitchen Layout Option 4 on display in Senza 12.5 Four 22 at HomeWorld Leppington

Kitchen | Bathroom | Ensuite

layout options

allworthhomes.com.au

# What are our Luxe Kitchen Layout Options?

Starting in the heart of the home, we have created five different Luxe Kitchen Layout options for you to consider. Each option offers ample space and an individual style to suit many family needs. We currently have four of the five options on display in various homes. By offering you these Luxe Layout Options, we aim to simplify part of the process when altering your new home to suit your needs. They are available for most single storey homes. Speak to one of our New Home Consultants today to find out if these Luxe Layout Options will work in with your new Allworth home.

**BELOW: Luxe Kitchen Option 2 drawing** 

BELOW: Luxe Kitchen Option 1 drawing

**BELOW:** Luxe Kitchen Option 4 drawing

**BELOW: Luxe Kitchen Option 5 drawing** 

**BELOW: Luxe Kitchen Option 3 drawing** 

Four different ensuite layout options to choose from, all one price