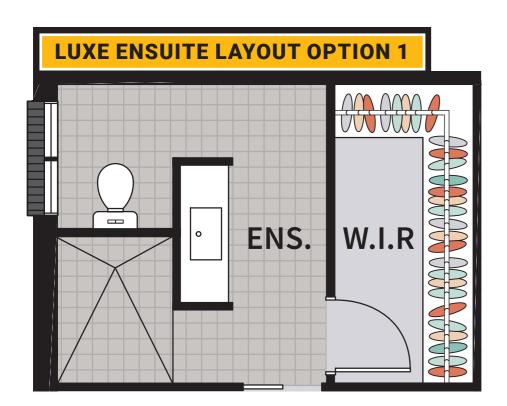

Ensuite layout options Important information to consider

We have created four different Luxe ensuite layout options for you to consider. Before you decide which option suits your needs, it is important to take a look at the two layout options below and take note of these important notes to consider.

These Luxe Ensuite Layout Options are available for most of our single storey homes. Speak to one of our New Home Consultants today to find out if these Luxe Layout Options will work in with your new Allworth home.