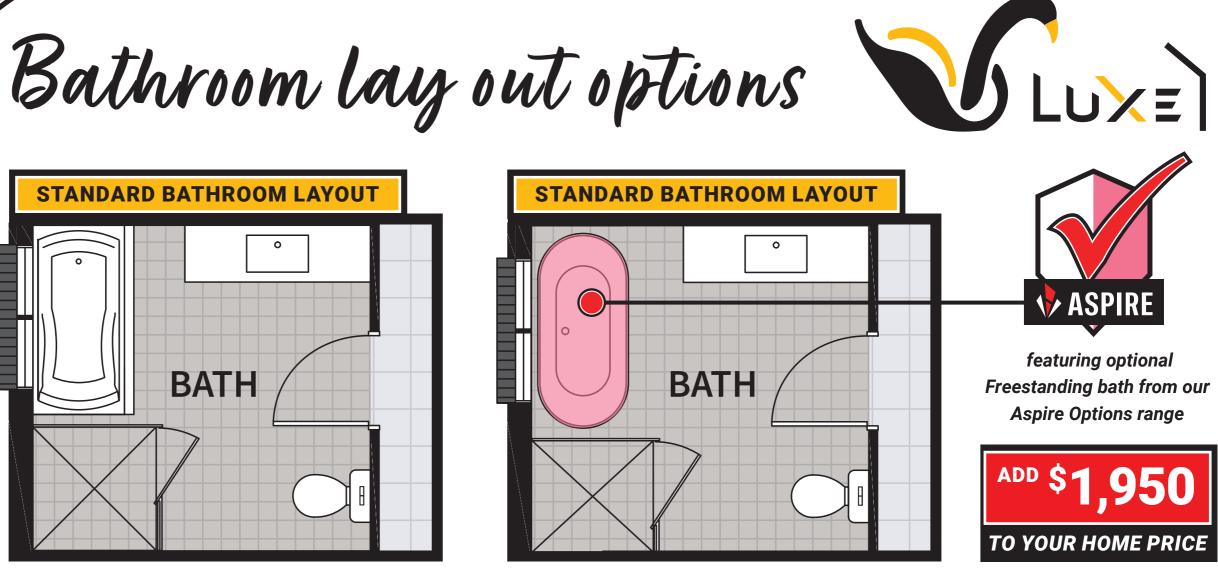

Our Luxe Layout options are now available for our bathroom layouts in most single storey designs. Choose what style bathroom you would like in your new Allworth home.

Still like the standard bathroom layout, but want a Freestanding bath? Not a problem. Just ask for the Freestanding bath in our Aspire Options. Your home, your way, it's your choice.