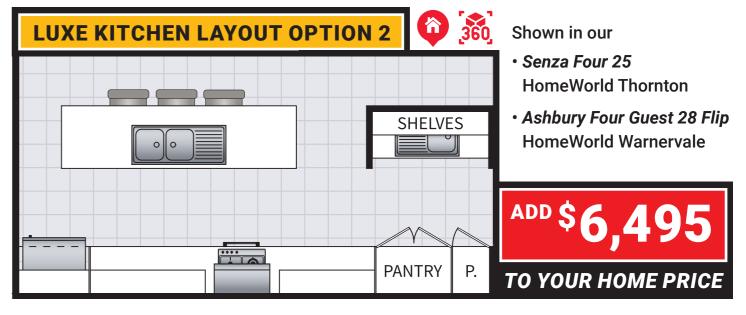

**BELOW: Luxe Kitchen Option 2 drawing** 

BELOW: Luxe Kitchen Option 1 drawing

**BELOW:** Luxe Kitchen Option 4 drawing

**BELOW: Luxe Kitchen Option 5 drawing** 

**BELOW: Luxe Kitchen Option 3 drawing** 

Four different ensuite layout options to choose from, all one price