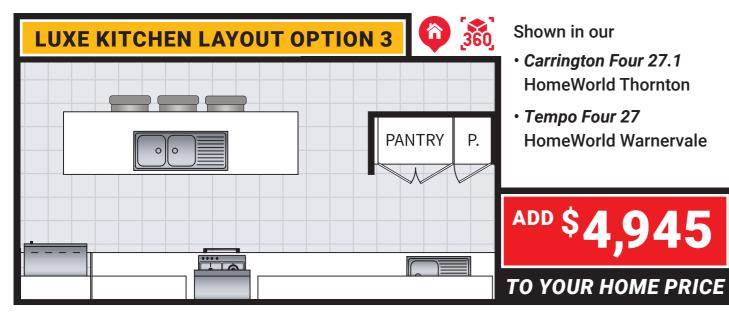

# What are our Luxe Kitchen Layout Options?

Starting in the heart of the home, we have created five different Luxe Kitchen Layout options for you to consider. Each option offers ample space and an individual style to suit many family needs. We currently have four of the five options on display in various homes. By offering you these Luxe Layout Options, we aim to simplify part of the process when altering your new home to suit your needs. They are available for most single storey homes. Speak to one of our New Home Consultants today to find out if these Luxe Layout Options will work in with your new Allworth home.

**BELOW: Luxe Kitchen Option 2 drawing** 

BELOW: Luxe Kitchen Option 1 drawing

**BELOW:** Luxe Kitchen Option 4 drawing

**BELOW: Luxe Kitchen Option 5 drawing** 

**BELOW: Luxe Kitchen Option 3 drawing** 

Four different ensuite layout options to choose from, all one price