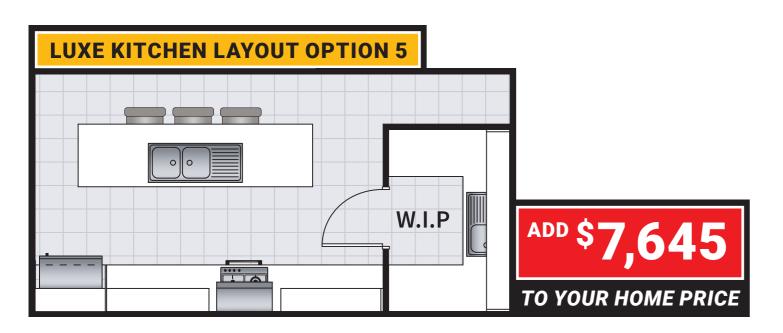

# What are our Luxe Kitchen Layout Options?

Starting in the heart of the home, we have created five different Luxe Kitchen Layout options for you to consider. Each option offers ample space and an individual style to suit many family needs. We currently have four of the five options on display in various homes. By offering you these Luxe Layout Options, we aim to simplify part of the process when altering your new home to suit your needs. They are available for most single storey homes. Speak to one of our New Home Consultants today to find out if these Luxe Layout Options will work in with your new Allworth home.

**BELOW: Luxe Kitchen Option 2 drawing** 

BELOW: Luxe Kitchen Option 1 drawing

**BELOW:** Luxe Kitchen Option 4 drawing

**BELOW: Luxe Kitchen Option 5 drawing** 

**BELOW: Luxe Kitchen Option 3 drawing** 

Four different ensuite layout options to choose from, all one price