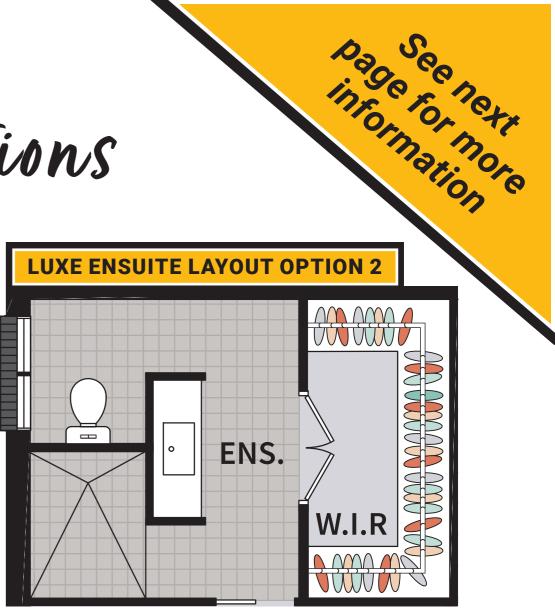

Ensuite layout options Important information to consider

We have created four different Luxe ensuite layout options for you to consider. Before you decide which option suits your needs, it is important to take a look at the two layout options below and take note of these important notes to consider.

These Luxe Ensuite Layout Options are available for most of our single storey homes. Speak to one of our New Home Consultants today to find out if these Luxe Layout Options will work in with your new Allworth home.