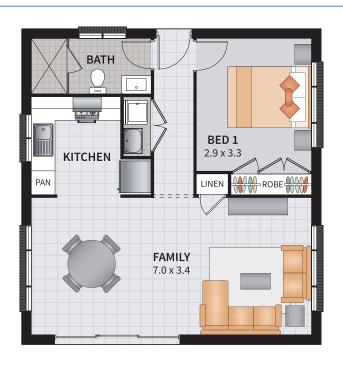

#### SMART SPACE 8

1 BEDROOM / GRANNY FLAT

1

1

Width: 7.54m

Depth: 8.98m

Size: 6.45 sq.

Area: 59.94m²

1 BEDROOM / GRANNY FLAT / OPTIONAL PATIO

1

Width: 8.91m

Depth: 6.73m

Size: 6.45 sq.

Area: 59.96m<sup>2</sup>