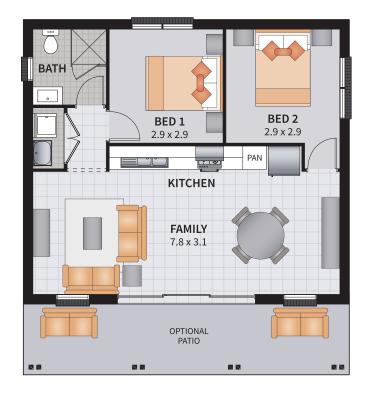

2 BEDROOM / GRANNY FLAT / OPTIONAL PATIO

2

1

Width: 8.29m

Depth: 7.23m

Size: 6.45 sq.

Area: 59.94m<sup>2</sup>

#### SMART SPACE 4

2 BEDROOM / GRANNY FLAT / OPTIONAL PATIO

2

1

Width: 7.54m

Depth: 8.98m

Size: 6.45 sq.

Area: 59.92m<sup>2</sup>