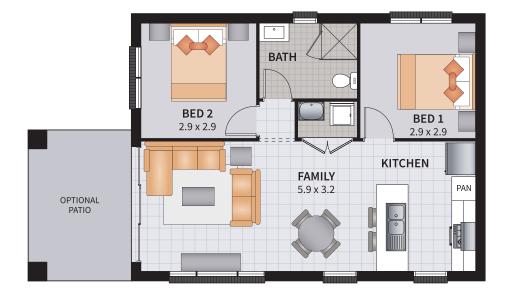

2

Width: 8.29m

Depth: 7.23m

Size: 6.45 sq.

Area: 59.94m<sup>2</sup>

#### SMART SPACE 8

1 BEDROOM / GRANNY FLAT

1

1

Width: 7.54m

Depth: 8.98m

Size: 6.45 sq.

Area: 59.94m²