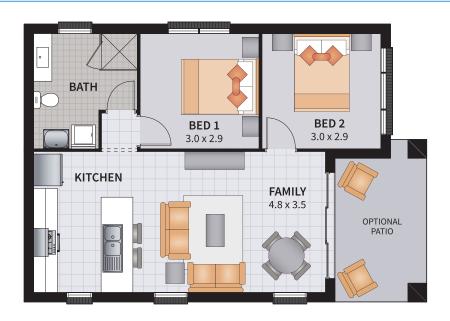

2

1

Width: 10.71m

Depth: 5.60m

Size: 6.45 sq.

Area: 59.98m²

#### SMART SPACE 2

2 BEDROOM / GRANNY FLAT / OPTIONAL PATIO

2

1

Width: 9.23m

Depth: 7.00m

Size: 6.40 sq.

Area: 59.94m²