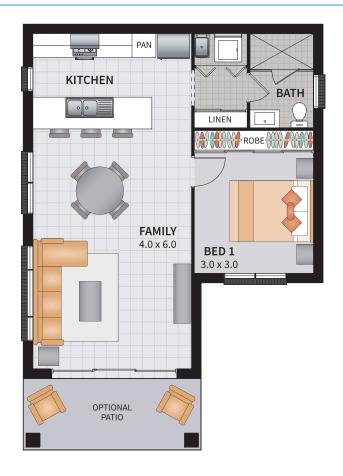

#### SMART SPACE 8

1 BEDROOM / GRANNY FLAT

1

1

Width: 7.54m

Depth: 8.98m

Size: 6.45 sq.

Area: 59.94m²

1 BEDROOM / GRANNY FLAT / OPTIONAL PATIO

1

Width: 8.91m

Depth: 6.73m

Size: 6.45 sq.

Area: 59.96m<sup>2</sup>