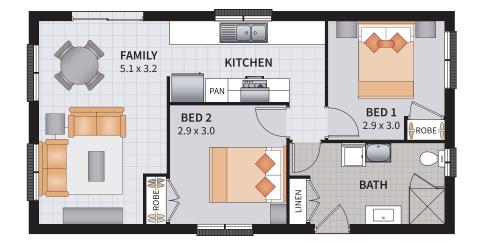

ON DISPLAY AT HOUSING WORLD NOWRA

1 BEDROOM / GRANNY FLAT / OPTIONAL PATIO

Width: 8.29m

Depth: 7.23m

Size: 6.45 sq.

Area: 59.94m<sup>2</sup>

ON DISPLAY AT HOUSING WORLD WONGAWILLI