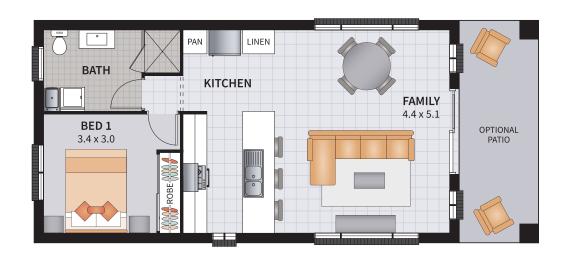

#### SMART SPACE 10

1 BEDROOM / GRANNY FLAT / OPTIONAL PATIO

1

1

Width: 9.01m

Depth: 6.97m

Size: 6.45 sq.

Area: 59.98m<sup>2</sup>

ON DISPLAY AT HOUSING WORLD NOWRA

1 BEDROOM / GRANNY FLAT / OPTIONAL PATIO

Width: 8.29m

Depth: 7.23m

Size: 6.45 sq.

Area: 59.94m<sup>2</sup>

ON DISPLAY AT HOUSING WORLD WONGAWILLI