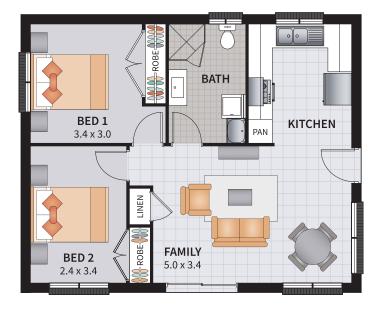

#### SMART SPACE 4

2 BEDROOM / GRANNY FLAT / OPTIONAL PATIO

2

1

Width: 7.54m

Depth: 8.98m

Size: 6.45 sq.

Area: 59.92m<sup>2</sup>

2 BEDROOM / GRANNY FLAT / OPTIONAL PATIO

2

1

Width: 8.91m

Depth: 6.73m

Size: 6.45 sq.

Area: 59.96m<sup>2</sup>