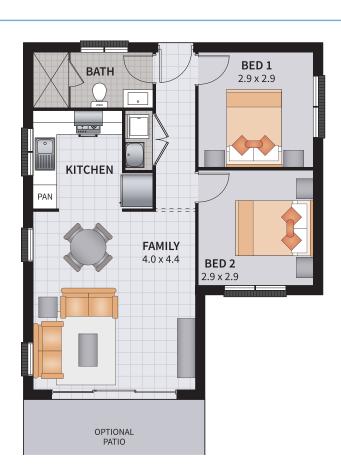

2 BEDROOM / GRANNY FLAT / OPTIONAL PATIO

2

1

Width: 8.91m

Depth: 6.73m

Size: 6.45 sq.

Area: 59.96m<sup>2</sup>

#### SMART SPACE 6

2 BEDROOM / GRANNY FLAT

2

1

Width: 9.01m
Depth: 6.97m

Size: 6.45 sq.

Area: 59.98m<sup>2</sup>

2 BEDROOM / GRANNY FLAT