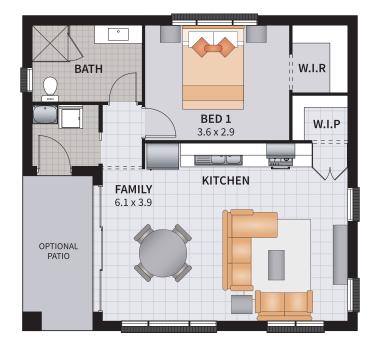

#### SMART SPACE 10

1 BEDROOM / GRANNY FLAT / OPTIONAL PATIO

1

1

Width: 9.01m

Depth: 6.97m

Size: 6.45 sq.

Area: 59.98m<sup>2</sup>

ON DISPLAY AT HOUSING WORLD NOWRA

1 BEDROOM / GRANNY FLAT / OPTIONAL PATIO

Width: 8.29m

Depth: 7.23m

Size: 6.45 sq.

Area: 59.94m<sup>2</sup>

ON DISPLAY AT HOUSING WORLD WONGAWILLI