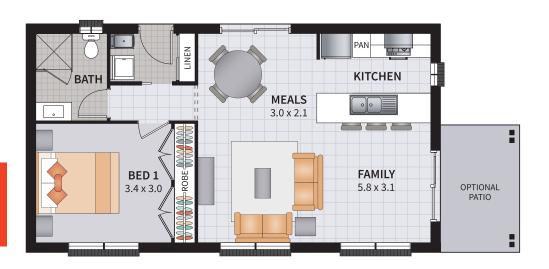

#### SMART SPACE 2

2 BEDROOM / GRANNY FLAT / OPTIONAL PATIO

2

1

Width: 9.23m

Depth: 7.00m

Size: 6.40 sq.

Area: 59.94m²

2 BEDROOM / GRANNY FLAT / OPTIONAL PATIO

2

1

Width: 8.29m

Depth: 7.23m

Size: 6.45 sq.

Area: 59.94m<sup>2</sup>