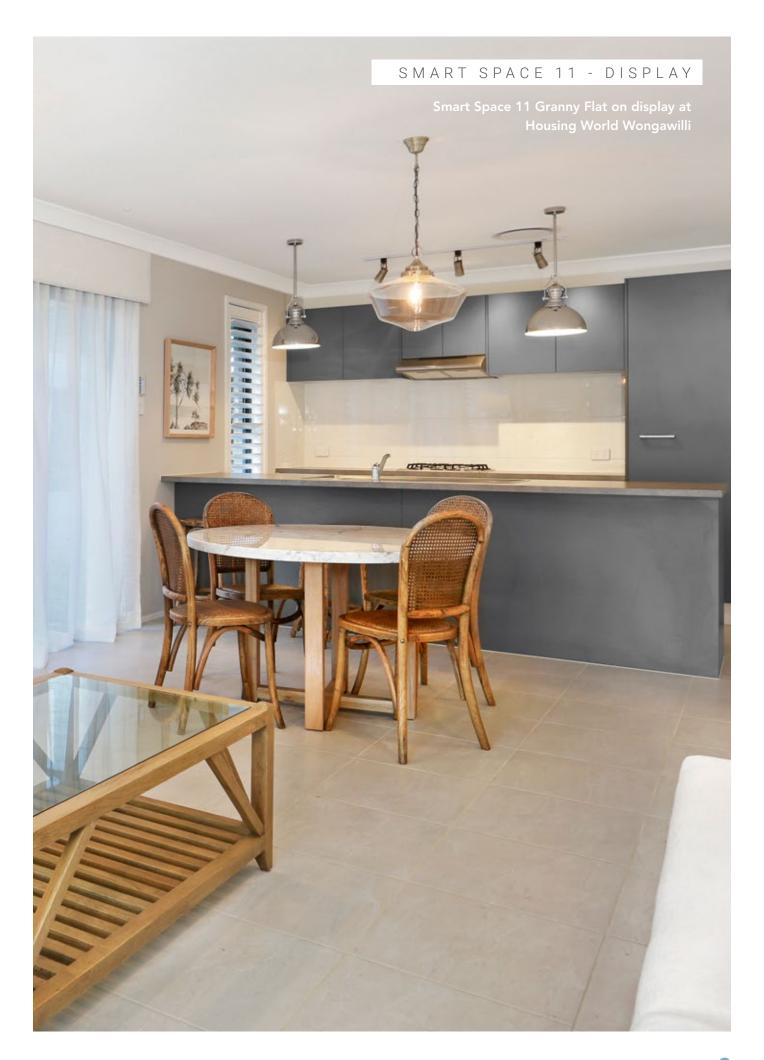

ON DISPLAY AT HOUSING WORLD NOWRA

1 BEDROOM / GRANNY FLAT / OPTIONAL PATIO

Width: 8.29m

Depth: 7.23m

Size: 6.45 sq.

Area: 59.94m<sup>2</sup>

ON DISPLAY AT HOUSING WORLD WONGAWILLI