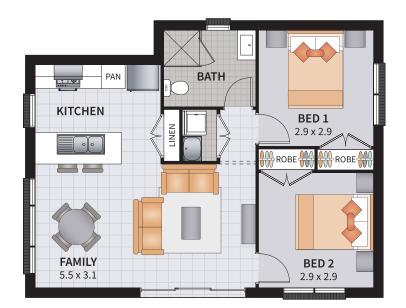

#### SMART SPACE 2

2 BEDROOM / GRANNY FLAT / OPTIONAL PATIO

2

1

Width: 9.23m

Depth: 7.00m

Size: 6.40 sq.

Area: 59.94m²

2 BEDROOM / GRANNY FLAT / OPTIONAL PATIO

2

1

Width: 8.29m

Depth: 7.23m

Size: 6.45 sq.

Area: 59.94m<sup>2</sup>