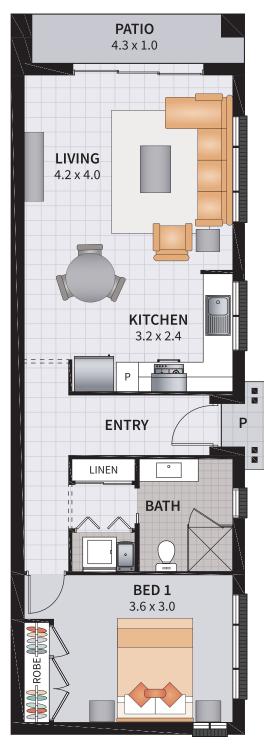

#### **GRANNY FLAT OPTION 2**

1 BEDROOM / ALTERNATE BATH

2

3

2

1

| Width: 12.96m   | Depth: 21.50m  |
|-----------------|----------------|
| Size: 27.47 sq. | Area: 255.22m² |

2

Throughout this brochure, you will notice that the Granny Flat space has been outlined. This is so you can choose which Granny Flat suits your needs best.

The Sorrento design is on display at HomeWorld Thornton. It is on display with the Urban façade and with our popular Advantage package. Feeling like a road trip? This display is open 7 days from 10am to 5pm.