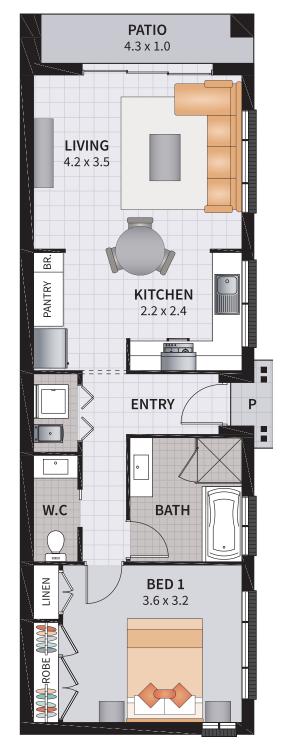

#### **GRANNY FLAT OPTION 1**

1 BEDROOM / ALTERNATE KITCHEN

Throughout this brochure, you will notice that the Granny Flat space has been outlined. This is so you can choose which Granny Flat suits your needs best.

The Sorrento design is on display at HomeWorld Thornton. It is on display with the Urban façade and with our popular Advantage package. Feeling like a road trip? This display is open 7 days from 10am to 5pm.