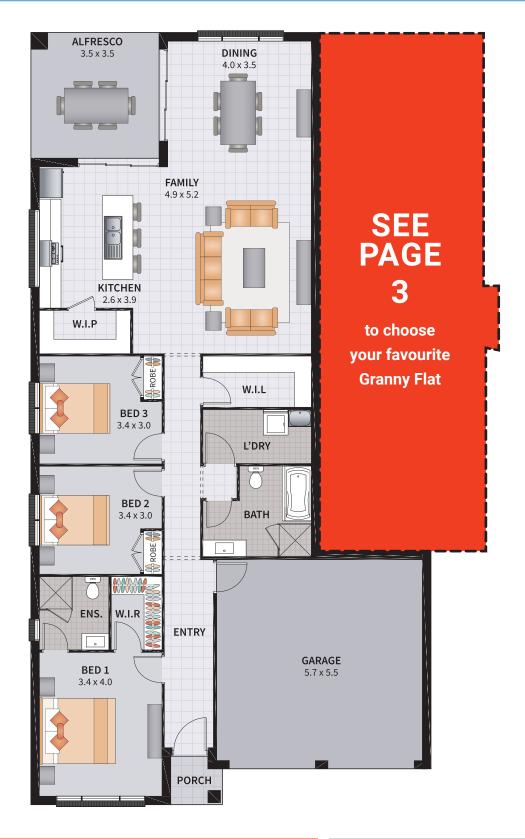

#### **GRANNY FLAT OPTION 1**

1 BEDROOM / ALTERNATE KITCHEN

#### **GRANNY FLAT OPTION 2**

1 BEDROOM / ALTERNATE BATH

2

3

2

1

| Width: 12.96m   | Depth: 21.50m  |
|-----------------|----------------|
| Size: 27.47 sq. | Area: 255.22m² |

2

1

3 BEDROOM / MIRRORED KITCHEN

3 2

| Width: 12.96m   | Depth: 21.50m  |
|-----------------|----------------|
| Size: 27.47 sq. | Area: 255.22m² |

3 BEDROOM / ALTERNATE KITCHEN

3

2

2

1

| Width: 12.96m   | Depth: 21.50m  |
|-----------------|----------------|
| Size: 27.47 sq. | Area: 255.22m² |

3 BEDROOM / ALFRESCO

1

3

2 2

| Width: 12.96m   | Depth: 21.50m  |
|-----------------|----------------|
| Size: 27.47 sq. | Area: 255.22m² |