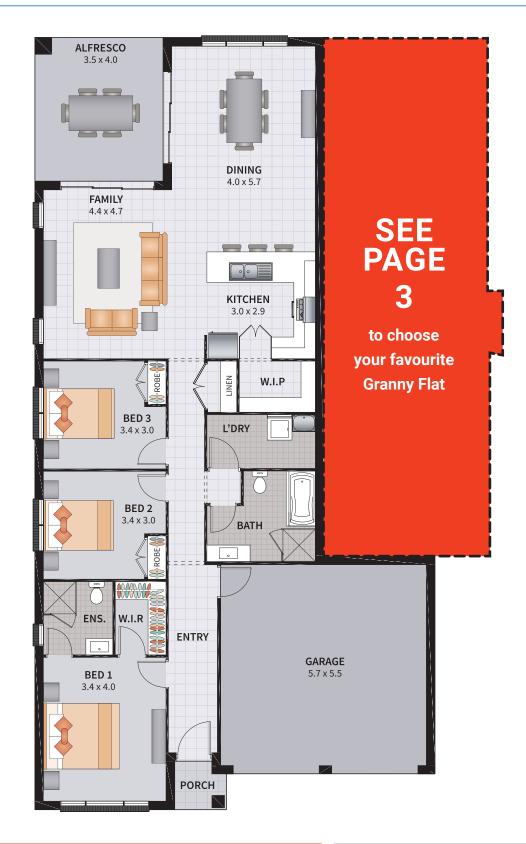

#### **GRANNY FLAT OPTION 1**

1 BEDROOM / ALTERNATE KITCHEN

#### **GRANNY FLAT OPTION 2**

1 BEDROOM / ALTERNATE BATH

2

3

2

1

| Width: 12.96m   | Depth: 21.50m  |
|-----------------|----------------|
| Size: 27.47 sq. | Area: 255.22m² |

2

1

3 BEDROOM / MIRRORED KITCHEN

3 2

| Width: 12.96m   | Depth: 21.50m  |
|-----------------|----------------|
| Size: 27.47 sq. | Area: 255.22m² |

3 BEDROOM / ALTERNATE KITCHEN

3

2

2

1

| Width: 12.96m   | Depth: 21.50m  |
|-----------------|----------------|
| Size: 27.47 sq. | Area: 255.22m² |

3 BEDROOM / ALFRESCO

1

3

2 2

| Width: 12.96m   | Depth: 21.50m  |
|-----------------|----------------|
| Size: 27.47 sq. | Area: 255.22m² |