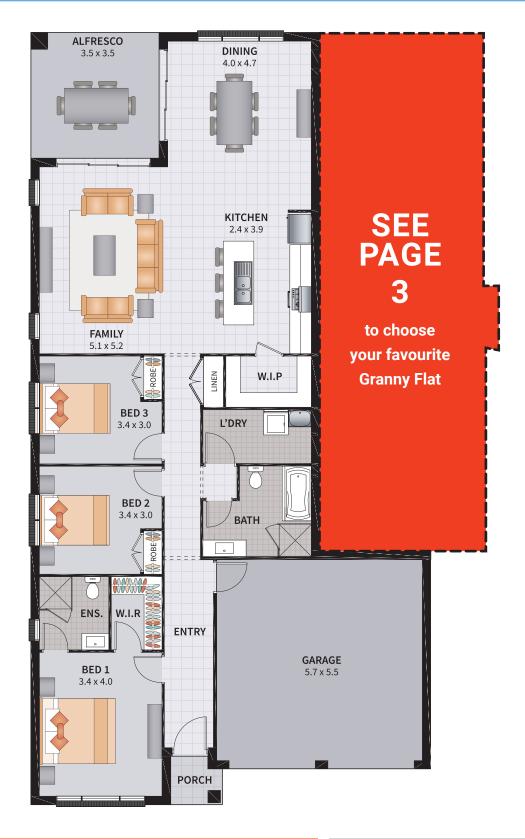

#### **GRANNY FLAT OPTION 1**

1 BEDROOM / ALTERNATE KITCHEN

#### **GRANNY FLAT OPTION 2**

1 BEDROOM / ALTERNATE BATH

2

3

2

1

| Width: 12.96m   | Depth: 21.50m  |
|-----------------|----------------|
| Size: 27.47 sq. | Area: 255.22m² |

2

1

3 BEDROOM / MIRRORED KITCHEN

3 2

| Width: 12.96m   | Depth: 21.50m  |
|-----------------|----------------|
| Size: 27.47 sq. | Area: 255.22m² |

3 BEDROOM / ALTERNATE KITCHEN

3

2

2

1

| Width: 12.96m   | Depth: 21.50m  |
|-----------------|----------------|
| Size: 27.47 sq. | Area: 255.22m² |

3 BEDROOM / ALFRESCO

1

3

2 2

| Width: 12.96m   | Depth: 21.50m  |
|-----------------|----------------|
| Size: 27.47 sq. | Area: 255.22m² |