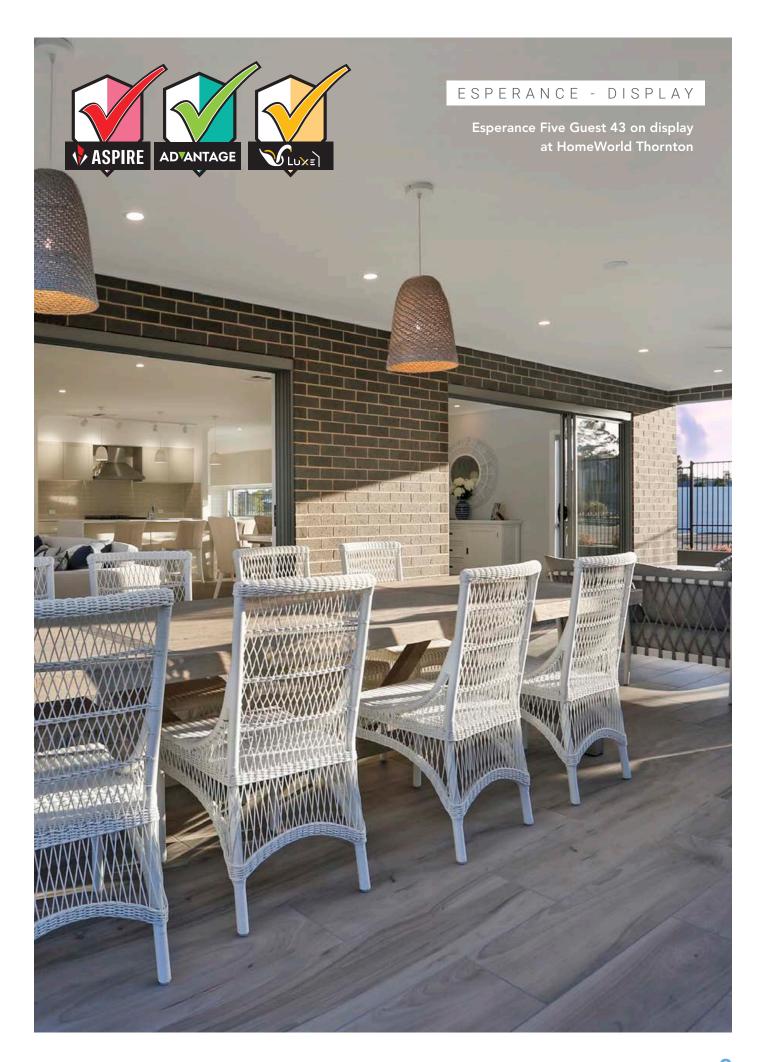

The Esperance is on display at our newest location HomeWorld Thornton and showcases the 'Hampshire' façade. Also featuring our Aspire Options paired with our optional Advantage package and showcasing our Luxe bathroom and ensuites. So much can be said about this new design that appreciating the sheer size of this home, an inspection is simply a must.

#### **ESPERANCE FIVE GUEST 43**

5 BEDROOM GUEST / MEDIA / GRAND ALFRESCO

3.5

2

2

SUITS 13.5m x 30m REGULAR LOTS

| Width: 11.36m   | Depth: 23.70m  |
|-----------------|----------------|
| Size: 43.76 sq. | Area: 406.56m² |