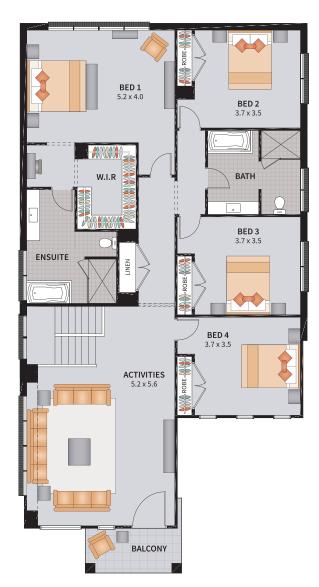

This design offers impressive-sized bedrooms, large open-plan living spaces both upstairs and downstairs, and ample bathrooms to accommodate such a large home. Love to entertain? This beautiful design also features a grand-sized alfresco that flows into a functional family zone.

There are many reasons to be impressed with the Esperance; elegant but adaptable, it will suit the needs of many ever-growing families. If you need accommodation for families caring for other relatives, this design is undoubtedly one to look at.

#### **ESPERANCE FIVE GUEST 43 CONVERSE**

5 BEDROOM GUEST / GRAND ALFRESCO / MASTER TO REAR

5 3.5

2

SUITS 13.5m x 30m REGULAR LOTS

| Width: 11.36m   | Depth: 23.70m  |
|-----------------|----------------|
| Size: 43.76 sq. | Area: 406.56m² |

#### **ESPERANCE FIVE GUEST 43.1 CONVERSE**

2

2

5 BEDROOM GUEST / ALFRESCO / ALTERNATE MASTER TO REAR

5

3.5

SUITS 13.5m x 30m REGULAR LOTS

| Width: 11.36m   | Depth: 23.70m              |
|-----------------|----------------------------|
| Size: 43.76 sq. | Area: 406.56m <sup>2</sup> |