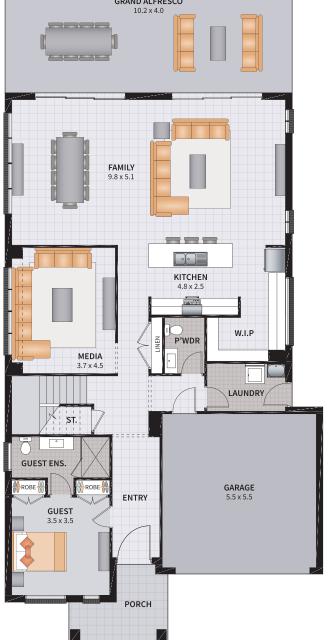

This design offers impressive-sized bedrooms, large open-plan living spaces both upstairs and downstairs, and ample bathrooms to accommodate such a large home. Love to entertain? This beautiful design also features a grand-sized alfresco that flows into a functional family zone.

#### **ESPERANCE FIVE GUEST 43**

5 BEDROOM GUEST / MEDIA / GRAND ALFRESCO

3.5

2

2

SUITS 13.5m x 30m REGULAR LOTS

| Width: 11.36m   | Depth: 23.70m  |
|-----------------|----------------|
| Size: 43.76 sq. | Area: 406.56m² |