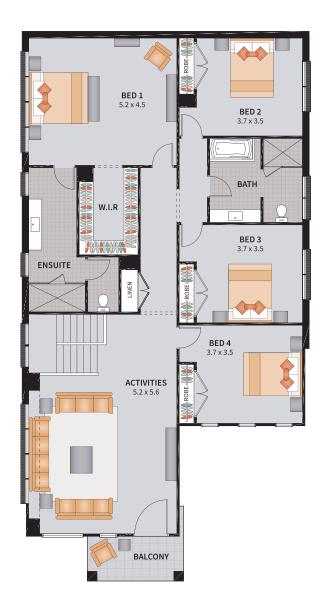

This design offers impressive-sized bedrooms, large open-plan living spaces both upstairs and downstairs, and ample bathrooms to accommodate such a large home. Love to entertain? This beautiful design also features a grand-sized alfresco that flows into a functional family zone.

#### **ESPERANCE FIVE GUEST 43**

5 BEDROOM GUEST / MEDIA / GRAND ALFRESCO

3.5

2

2

SUITS 13.5m x 30m REGULAR LOTS

| Width: 11.36m   | Depth: 23.70m  |
|-----------------|----------------|
| Size: 43.76 sq. | Area: 406.56m² |