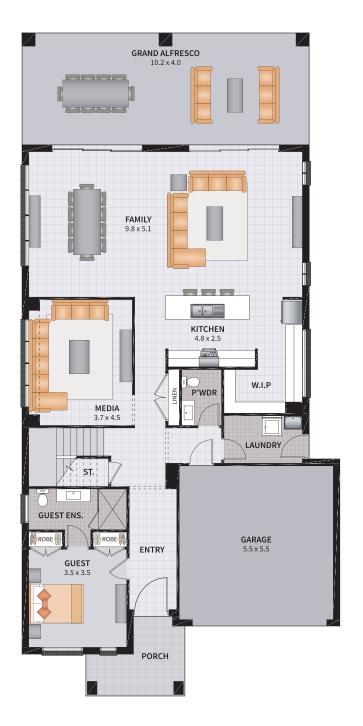

This design offers impressive-sized bedrooms, large open-plan living spaces both upstairs and downstairs, and ample bathrooms to accommodate such a large home. Love to entertain? This beautiful design also features a grand-sized alfresco that flows into a functional family zone.

The Esperance is on display at our newest location HomeWorld Thornton and showcases the 'Hampshire' façade. Also featuring our Aspire Options paired with our optional Advantage package and showcasing our Luxe bathroom and ensuites. So much can be said about this new design that appreciating the sheer size of this home, an inspection is simply a must.

#### **ESPERANCE FIVE GUEST 43**

5 BEDROOM GUEST / MEDIA / GRAND ALFRESCO

3.5

2

2

SUITS 13.5m x 30m REGULAR LOTS

| Width: 11.36m   | Depth: 23.70m  |
|-----------------|----------------|
| Size: 43.76 sq. | Area: 406.56m² |