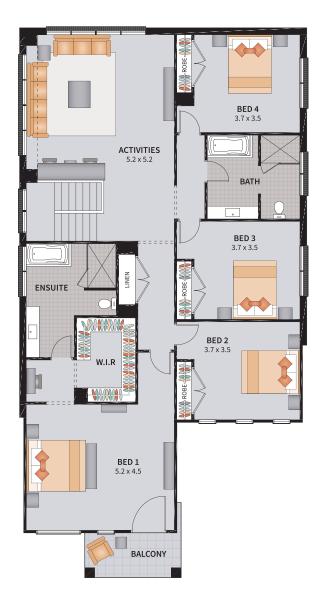

This design offers impressive-sized bedrooms, large open-plan living spaces both upstairs and downstairs, and ample bathrooms to accommodate such a large home. Love to entertain? This beautiful design also features a grand-sized alfresco that flows into a functional family zone.

There are many reasons to be impressed with the Esperance; elegant but adaptable, it will suit the needs of many ever-growing families. If you need accommodation for families caring for other relatives, this design is undoubtedly one to look at.

#### **ESPERANCE FIVE GUEST 43**

5 BEDROOM GUEST / MEDIA / GRAND ALFRESCO

3.5

2

2

SUITS 13.5m x 30m REGULAR LOTS

| Width: 11.36m   | Depth: 23.70m  |
|-----------------|----------------|
| Size: 43.76 sq. | Area: 406.56m² |