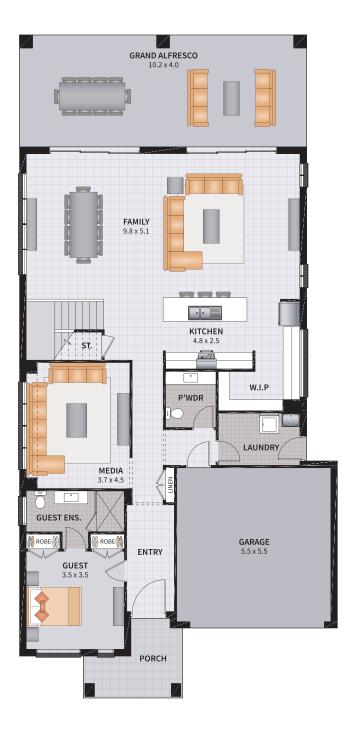

This design offers impressive-sized bedrooms, large open-plan living spaces both upstairs and downstairs, and ample bathrooms to accommodate such a large home. Love to entertain? This beautiful design also features a grand-sized alfresco that flows into a functional family zone.

#### **ESPERANCE FIVE GUEST 43**

5 BEDROOM GUEST / MEDIA / GRAND ALFRESCO

3.5

2

2

SUITS 13.5m x 30m REGULAR LOTS

| Width: 11.36m   | Depth: 23.70m  |
|-----------------|----------------|
| Size: 43.76 sq. | Area: 406.56m² |