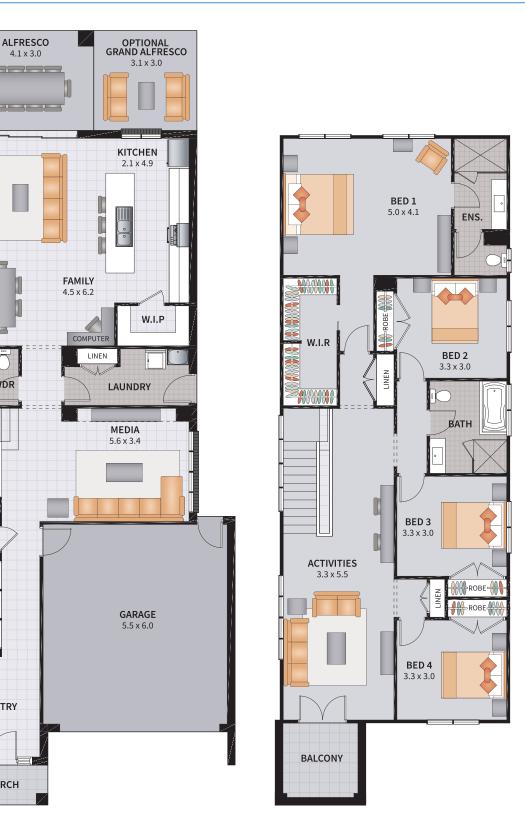

#### FOCUS FIVE 29 ZERO

5 BEDROOM / MEDIA / ALFRESCO

|  | SUITS 10m x OVER 30m ZERO LOTS | Width: 8.35 | īm  | Depth: 22.07m  |  |
|--|--------------------------------|-------------|-----|----------------|--|
|  |                                | Size: 29.60 | sq. | Area: 275.03m² |  |