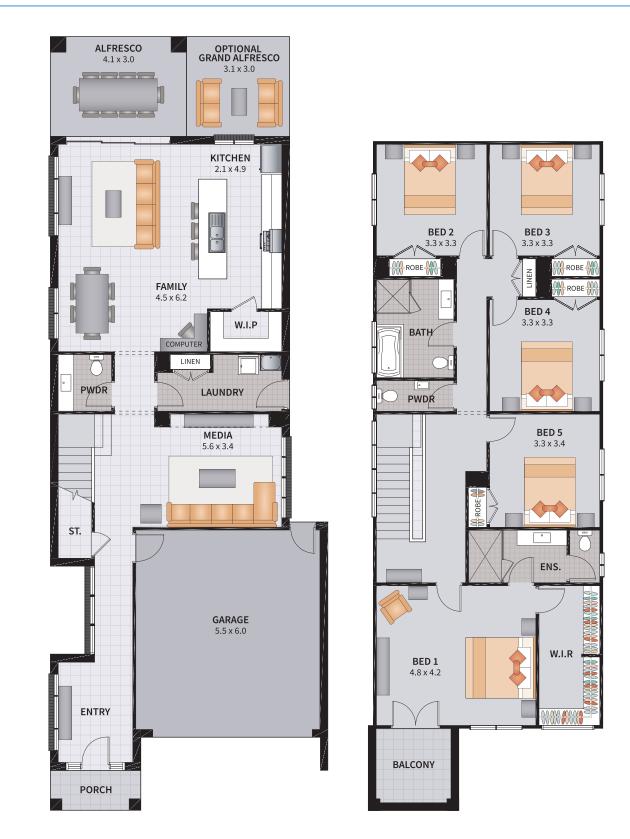

## FOCUS FOUR 29 ZERO

4 BEDROOM / MEDIA / ACTIVITIES

#### FOCUS FIVE 29 ZERO

5 BEDROOM / MEDIA / ALFRESCO

|  | SUITS 10m x OVER 30m ZERO LOTS | Width: 8.35 | īm  | Depth: 22.07m  |  |
|--|--------------------------------|-------------|-----|----------------|--|
|  |                                | Size: 29.60 | sq. | Area: 275.03m² |  |