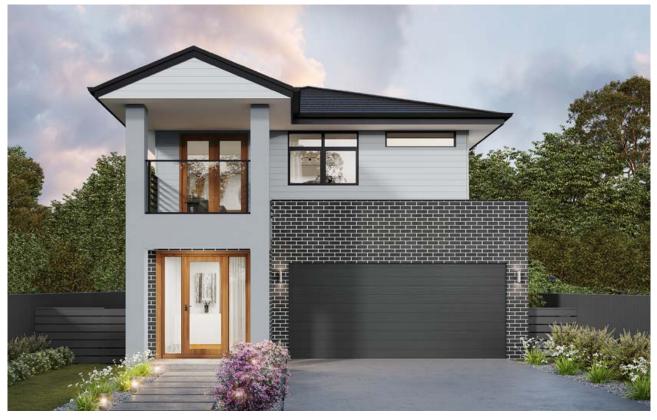

SUITS 10m x OVER 30m ZERO LOTS | Width: 8.35 | īm  | Depth: 22.07m  |  |
|--|--------------------------------|-------------|-----|----------------|--|
|  |                                | Size: 29.60 | sq. | Area: 275.03m² |  |

#### FOCUS FIVE GUEST 29 ZERO

5 BEDROOM GUEST / MEDIA / ALFRESCO



BED 3

3.3 x 3.3

BED 4

3.3 x 3.3

MEDIA

5.2 x 3.4

•

ENS.

W.I.R

10 100 **1**00 00

LINEN

🛞 ROBE 👭



|  | SUITS 10m x OVER 30m ZERO LOTS | Width: 8.35m    | Depth: 22.07m              |  |
|--|--------------------------------|-----------------|----------------------------|--|
|  |                                | Size: 29.54 sq. | Area: 274.45m <sup>2</sup> |  |



#### FOCUS - FAÇADES



EDGE



#### CAPE

DESIGN AND FAÇADE ON DISPLAY AT THAT LOCATION

#### FOCUS - FAÇADES



MODERNIST



#### COASTAL

FAÇADE ONLY ON DISPLAY AT THAT LOCATION



#### FOCUS - FAÇADES



HAMPTONS





URBAN

CLASSIC



EXECUTIVE [NO BALCONY]





Because you're worth it!

allworthhomes.com.au

# 1300 769 988

The content shown is the property of Allworth Constructions and may not be copied in whole or part without the express written permission of the company. Lot width and Lot depth sizes are to be used a guide only and is subject to Authority requirements, Developer guidelines and site conditions. Façades shown are for illustration purposes only and may alter structure and dimensions slightly depending on design. For more information contact your Allworth New Home Consultant. The content is correct at time of publishing (18.9.23) and supercedes any previous version published. AWH-DS-Brochu