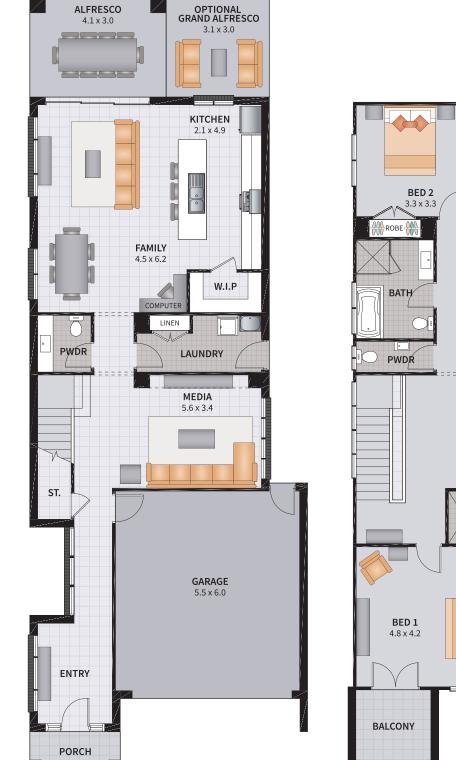

## FOCUS FOUR 29 ZERO

4 BEDROOM / MEDIA / ACTIVITIES

#### FOCUS FOUR 29.1 CONVERSE ZERO

4 BEDROOM / MEDIA / CONVERSE OPTION A

1

PWDR

•

 $\mathcal{N}$ 

ST.

ENTRY