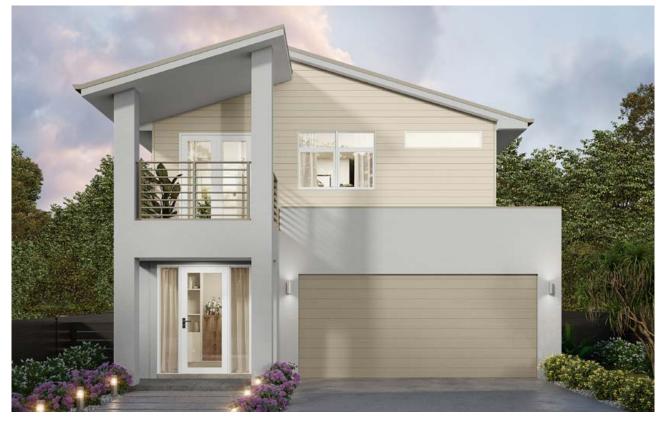

EDIA / CONVERSE OPTION B







#### FOCUS FIVE 29 ZERO

5 BEDROOM / MEDIA / ALFRESCO





|  | SUITS 10m x OVER 30m ZERO LOTS | Width: 8.35 | īm  | Depth: 22.07m  |  |
|--|--------------------------------|-------------|-----|----------------|--|
|  |                                | Size: 29.60 | sq. | Area: 275.03m² |  |

#### FOCUS FIVE GUEST 29 ZERO

5 BEDROOM GUEST / MEDIA / ALFRESCO



BED 3

3.3 x 3.3

BED 4

3.3 x 3.3

MEDIA

5.2 x 3.4

•

ENS.

W.I.R

10 100 **1**00 00

LINEN

🛞 ROBE 👭



|  | SUITS 10m x OVER 30m ZERO LOTS | Width: 8.35m    | Depth: 22.07m              |  |
|--|--------------------------------|-----------------|----------------------------|--|
|  |                                | Size: 29.54 sq. | Area: 274.45m <sup>2</sup> |  |



#### FOCUS - FAÇADES



EDGE



#### CAPE

DESIGN AND FAÇADE ON DISPLAY AT THAT LOCATION

#### FOCUS - FAÇADES



MODERNIST



#### COASTAL

FAÇADE ONLY ON DISPLAY AT THAT LOCATION



#### FOCUS - FAÇADES



HAMPTONS





URBAN

CLASSIC



EXECUTIVE [NO BALCONY]





Because you're worth it!

allworthhomes.com.au

# 1300 769 988

The content shown is the property of Allworth Constructions and may not be copied in whole or part without the express written permission of the company. Lot width and Lot depth sizes are to be used a guide only and is subject to Authority requirements, Developer guidelines and site conditions. Façades shown are for illustration purposes only and may alter structure and dimensions slightly depending on design. For more information contact your Allworth New Home Consultant. The content is corre