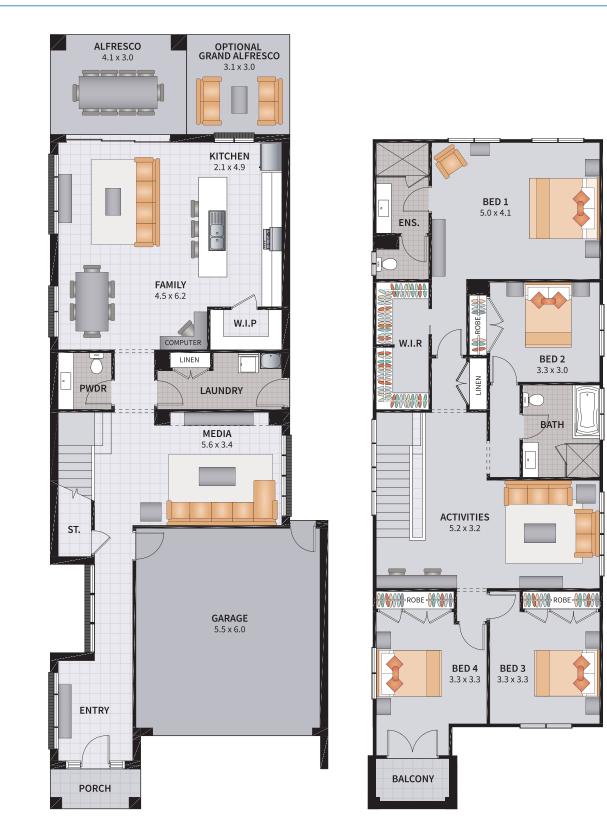

#### FOCUS FIVE GUEST 29 ZERO

5 BEDROOM GUEST / MEDIA / ALFRESCO

BED 3

3.3 x 3.3

BED 4

3.3 x 3.3

MEDIA

5.2 x 3.4

•

ENS.

W.I.R

10 100 **1**00 00

LINEN

🛞 ROBE 👭

|  | SUITS 10m x OVER 30m ZERO LOTS | Width: 8.35m    | Depth: 22.07m              |  |
|--|--------------------------------|-----------------|----------------------------|--|
|  |                                | Size: 29.54 sq. | Area: 274.45m <sup>2</sup> |  |