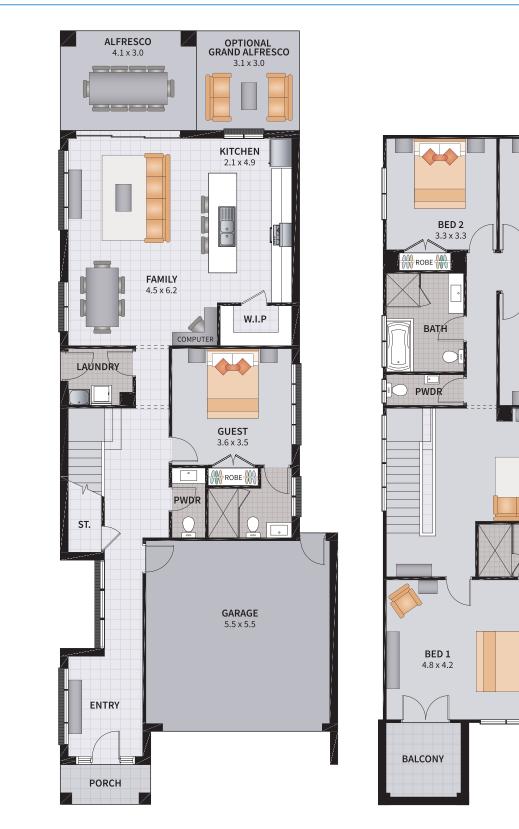

#### FOCUS FIVE GUEST 29 ZERO

5 BEDROOM GUEST / MEDIA / ALFRESCO

BED 3

3.3 x 3.3

BED 4

3.3 x 3.3

MEDIA

5.2 x 3.4

•

ENS.

W.I.R

10 100 **1**00 00

LINEN

🛞 ROBE 👭

|  | SUITS 10m x OVER 30m ZERO LOTS | Width: 8.35m    | Depth: 22.07m              |  |
|--|--------------------------------|-----------------|----------------------------|--|
|  |                                | Size: 29.54 sq. | Area: 274.45m <sup>2</sup> |  |