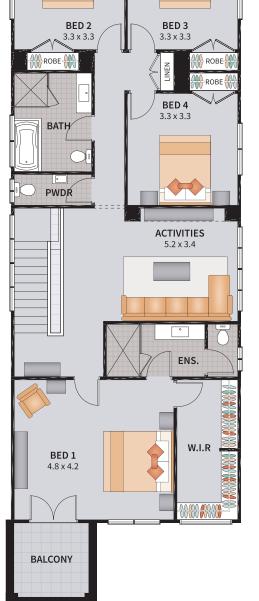

rth Home you will have the benefit of 40 years master built experience. We have mastered the planning and building process, honed to a point, being recognised as one of the most efficient builders in New South Wales.

Whether your family is small or large, we understand that all customers are different and all have distinct lifestyle needs. With many home designs to choose from, you'll be sure to find what you are looking for at Allworth Homes.

Take a look through our brochure and talk to one of our friendly New Home Consultants about the Focus design range today.

## WHERE TO VIEW THE FOCUS ON DISPLAY OPEN 7 DAYS FROM 10AM TO 5PM



HOMEWORLD BOX HILL 20 Gizi Street Box Hill NSW 2765 P. 9627 2600 E. boxbillsales@allworthbor





## FOCUS FOUR 29 ZERO

4 BEDROOM / MEDIA / ACTIVITIES











#### FOCUS FOUR 29.1 CONVERSE ZERO

4 BEDROOM / MEDIA / CONVERSE OPTION A





1

PWDR

•

 $\mathcal{N}$ 

ST.

ENTRY

PORCH

3

4

2

2

#### FOCUS FOUR 29.2 CONVERSE ZERO

4 BEDROOM / MEDIA / CONVERSE OPTION B







#### FOCUS FIVE 29 ZERO

5 BEDROOM / MEDIA / ALFRESCO





|  | SUITS 10m x OVER 30m ZERO LOTS | Width: 8.35 | īm  | Depth: 22.07m  |  |
|--|--------------------------------|-------------|-----|----------------|--|
|  |                                | Size: 29.60 | sq. | Area: 275.03m² |  |

#### FOCUS FIVE GUEST 29 ZERO

5 BEDROOM GUEST / MEDIA / ALFRESCO



BED 3

3.3 x 3.3

BED 4

3.3 x 3.3

MEDIA

5.2 x 3.4

•

ENS.

W.I.R

10 100 **1**00 00

LINEN

🛞 ROBE 👭



|  | SUITS 10m x OVER 30m ZERO LOTS | Width: 8.35m    | Depth: 22.07m              |  |
|--|-----------