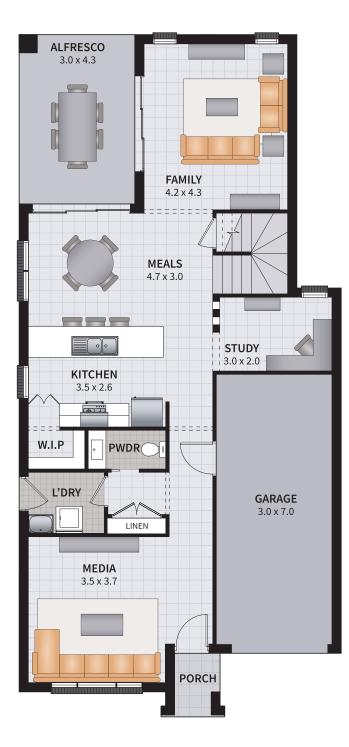

#### MARINA FOUR 22 CONVERSE

4 BEDROOM / MEDIA / MASTER TO REAR

| Width: 8.35m    | Depth: 17.39m              |
|-----------------|----------------------------|
| Size: 22.13 sq. | Area: 205.64m <sup>2</sup> |