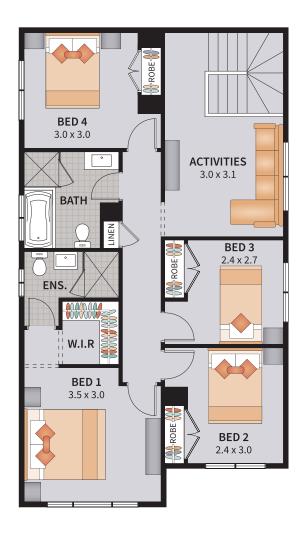

#### MARINA FOUR 22 CONVERSE

4 BEDROOM / MEDIA / MASTER TO REAR

| Width: 8.35m    | Depth: 17.39m              |
|-----------------|----------------------------|
| Size: 22.13 sq. | Area: 205.64m <sup>2</sup> |