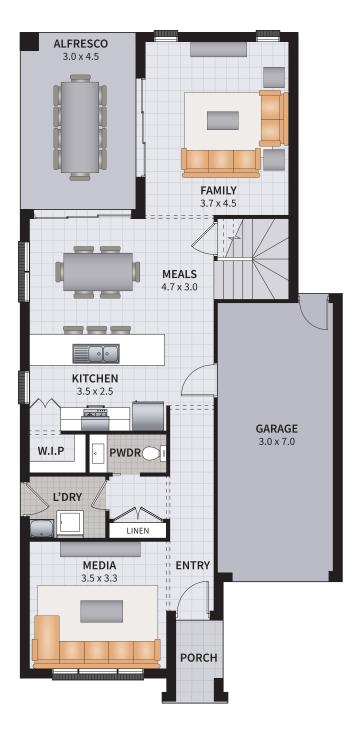

#### MARINA THREE 21 CONVERSE

3 BEDROOM / MEDIA / STUDY / MASTER TO REAR

| SUITS 10m x 25m ZERO LOTS | Width: 8.35m    | Depth: 17.39m              |
|---------------------------|-----------------|----------------------------|
|                           | Size: 21.63 sq. | Area: 201.00m <sup>2</sup> |