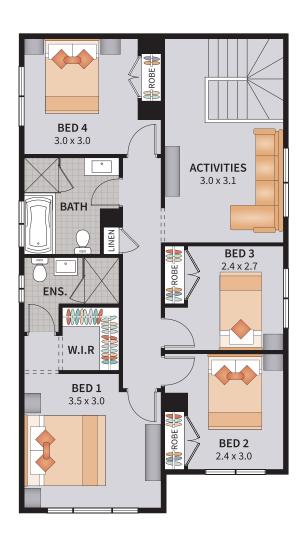

#### MARINA FIVE GUEST 23

5 BEDROOM GUEST / ACTIVITIES

| Width: 8.35m    | Depth: 17.69m              |
|-----------------|----------------------------|
| Size: 23.10 sq. | Area: 214.62m <sup>2</sup> |

allworthhomes.com.au