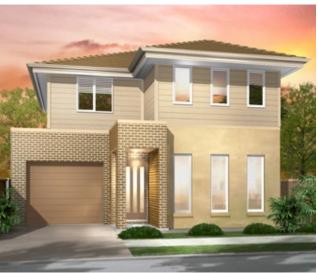

#### MARINA - FAÇADES

DECO

EXECUTIVE

FLAIR

VERVE

TEMPO

CLASSIC

| Width: 8.35m    | Depth: 17.39m              |
|-----------------|----------------------------|
| Size: 21.43 sq. | Area: 199.12m <sup>2</sup> |