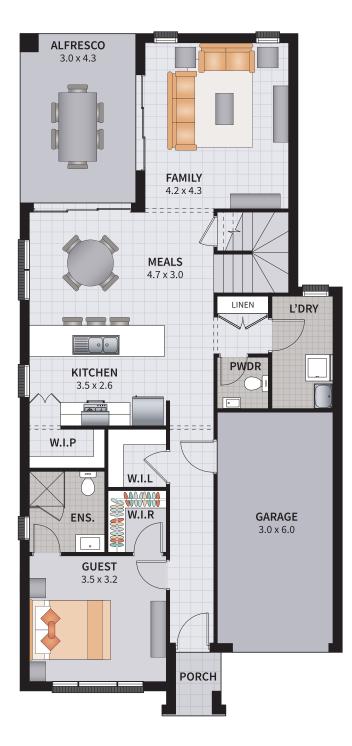

### MARINA FOUR 23

4 BEDROOM / STUDY / MEDIA / ACTIVITIES

| Width: 8.35m    | Depth: 17.69m              |
|-----------------|----------------------------|
| Size: 23.10 sq. | Area: 214.62m <sup>2</sup> |