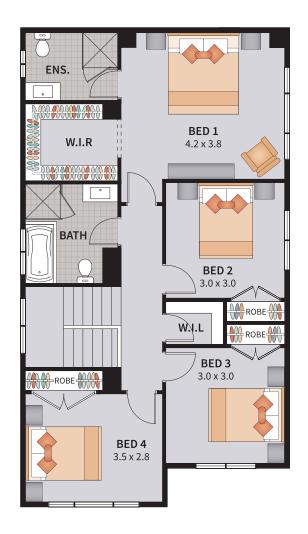

#### MARINA FOUR 22 CONVERSE

4 BEDROOM / MEDIA / MASTER TO REAR

| Width: 8.35m    | Depth: 17.39m              |
|-----------------|----------------------------|
| Size: 22.13 sq. | Area: 205.64m <sup>2</sup> |