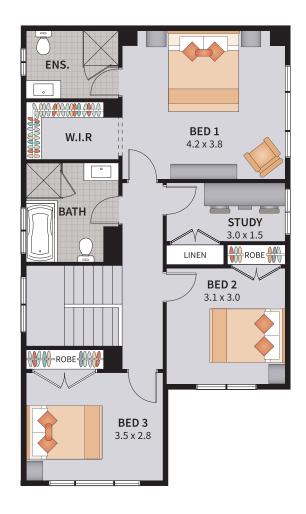

#### MARINA THREE 21 CONVERSE

3 BEDROOM / MEDIA / STUDY / MASTER TO REAR

| SUITS 10m x 25m ZERO LOTS | Width: 8.35m    | Depth: 17.39m              |
|---------------------------|-----------------|----------------------------|
|                           | Size: 21.63 sq. | Area: 201.00m <sup>2</sup> |