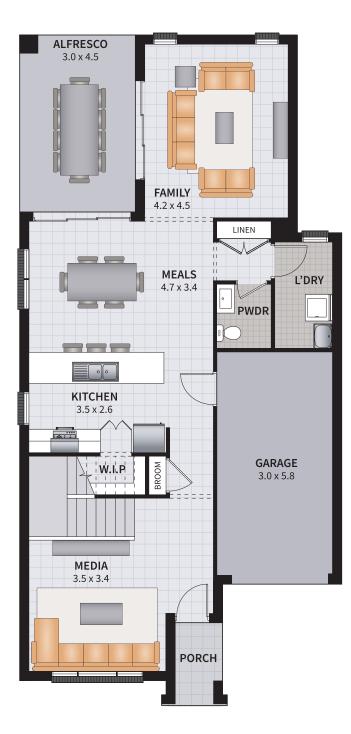

### MARINA FOUR 23

4 BEDROOM / STUDY / MEDIA / ACTIVITIES

| Width: 8.35m    | Depth: 17.69m              |
|-----------------|----------------------------|
| Size: 23.10 sq. | Area: 214.62m <sup>2</sup> |