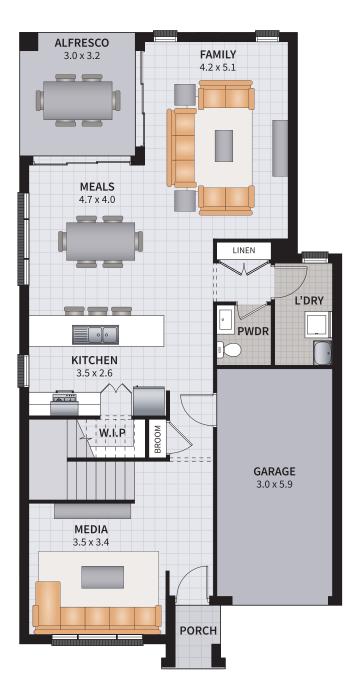

### MARINA FOUR 23

4 BEDROOM / STUDY / MEDIA / ACTIVITIES

| Width: 8.35m    | Depth: 17.69m              |
|-----------------|----------------------------|
| Size: 23.10 sq. | Area: 214.62m <sup>2</sup> |