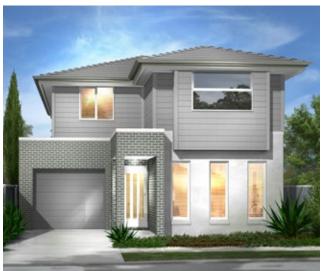

#### MARINA - FAÇADES

DECO

EXECUTIVE

FLAIR

VERVE

TEMPO

CLASSIC

| Width: 8.35m    | Depth: 17.39m              |
|-----------------|----------------------------|
| Size: 21.43 sq. | Area: 199.12m <sup>2</sup> |