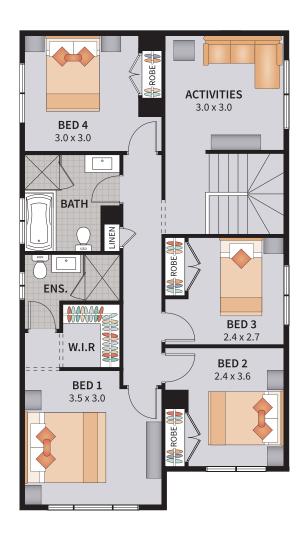

### MARINA FOUR 23

4 BEDROOM / STUDY / MEDIA / ACTIVITIES

| Width: 8.35m    | Depth: 17.69m              |
|-----------------|----------------------------|
| Size: 23.10 sq. | Area: 214.62m <sup>2</sup> |