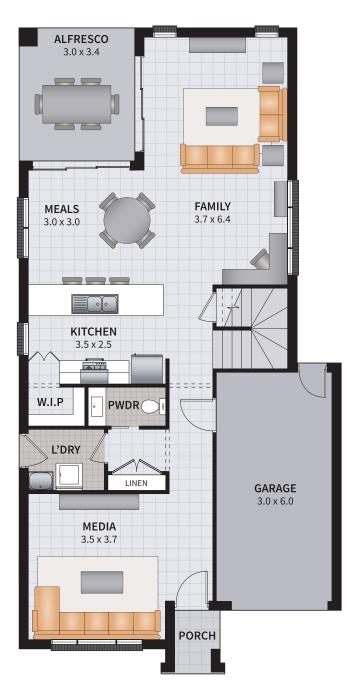

#### MARINA THREE 21 CONVERSE

3 BEDROOM / MEDIA / STUDY / MASTER TO REAR

| SUITS 10m x 25m ZERO LOTS | Width: 8.35m    | Depth: 17.39m              |
|---------------------------|-----------------|----------------------------|
|                           | Size: 21.63 sq. | Area: 201.00m <sup>2</sup> |