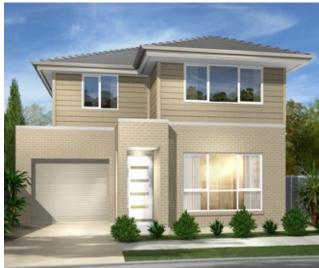

#### MARINA - FAÇADES

DECO

EXECUTIVE

FLAIR

VERVE

TEMPO

CLASSIC

| Width: 8.35m    | Depth: 17.39m              |
|-----------------|----------------------------|
| Size: 21.43 sq. | Area: 199.12m <sup>2</sup> |