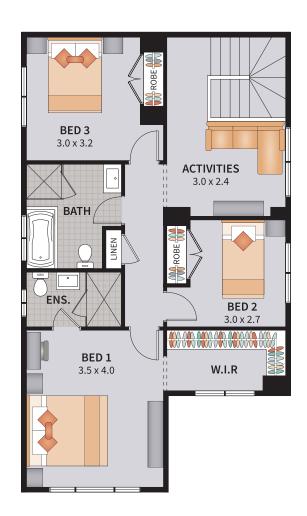

### MARINA FOUR 23

4 BEDROOM / STUDY / MEDIA / ACTIVITIES

| Width: 8.35m    | Depth: 17.69m              |
|-----------------|----------------------------|
| Size: 23.10 sq. | Area: 214.62m <sup>2</sup> |