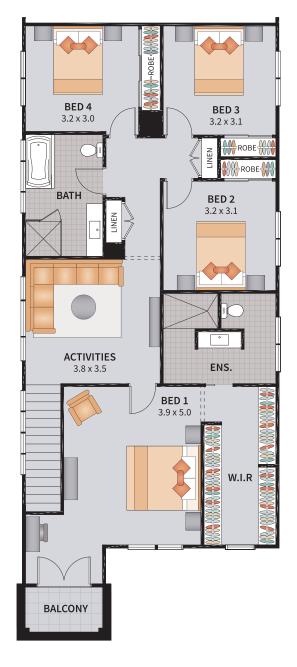

#### PADDINGTON FOUR 30 ZERO

4 BEDROOM / ACTIVITIES / GRAND ALFRESCO / ZERO

4 2.5

2

2

SUITS 10m x 29m ZERO LOTS

Width: 8.55m Depth: 21.71m

Size: 30.48 sq. Area: 283.20m²