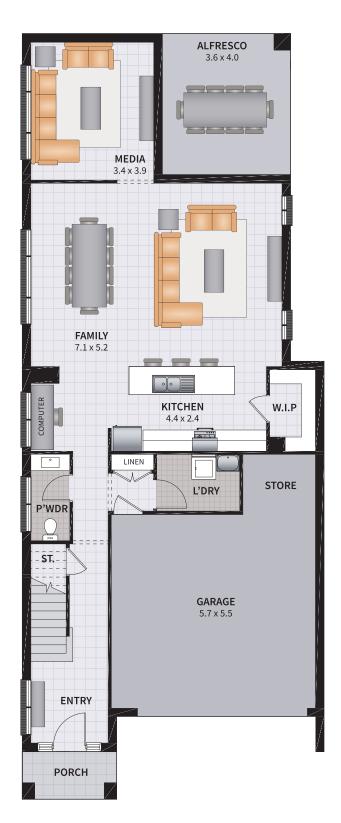

#### PADDINGTON FOUR 30.1 ZERO

4 BEDROOM / ACTIVITIES / MEDIA / ALFRESCO / ZERO

4 2.5

2

SUITS 10m x 29m ZERO LOTS

| Width: 8.55m    | Depth: 21.71m  |
|-----------------|----------------|
| Size: 30.48 sq. | Area: 283.20m² |