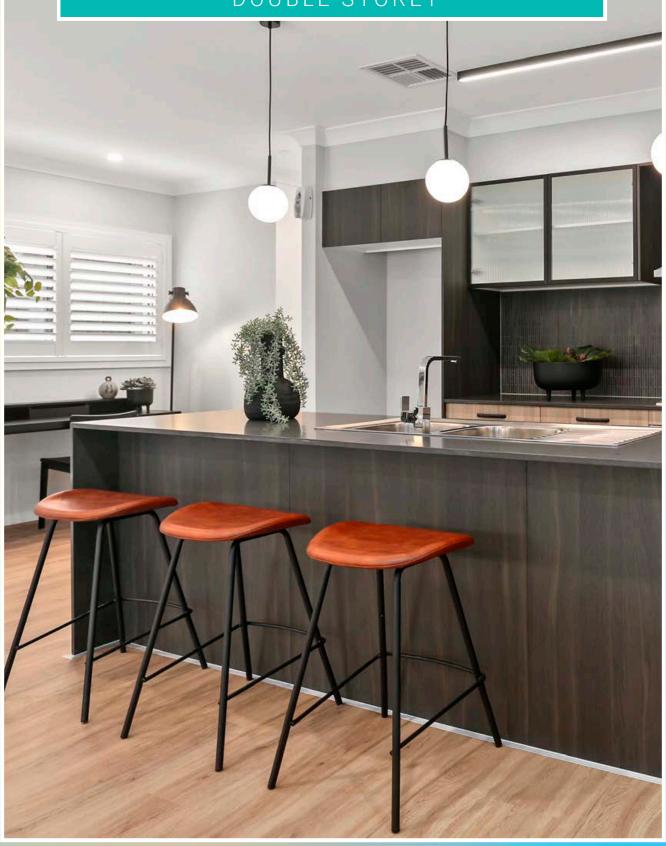

# Catering for 10m lots while still full of personality

Our Paddington design is another double-storey created to cater to the 10m narrow blocks.

It boasts four spacious bedrooms with an ample open-plan living space downstairs that also spills onto a fantastic-sized alfresco area. Upstairs you will be astounded by the spacious master bedroom with a 'Luxe' ensuite and a massive walk-in robe.

There are many reasons to be impressed with the Paddington; innovative yet spacious, it will suit the needs of many modern families. If you need a suitable design to fit on a 10m Zero block, this design is undoubtedly one to inspect.