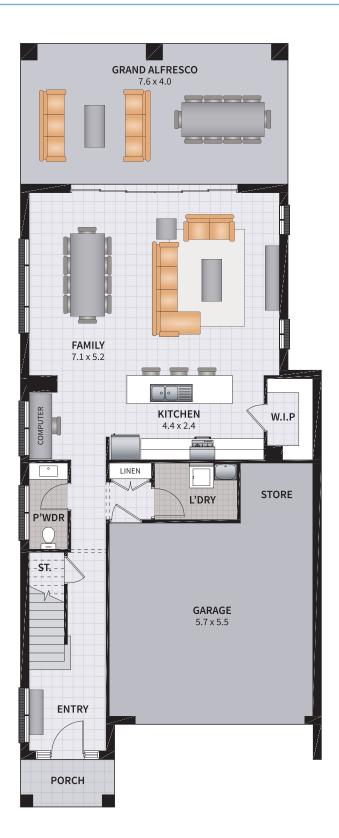

#### PADDINGTON FOUR 30 ZERO

4 BEDROOM / ACTIVITIES / GRAND ALFRESCO / ZERO

4 2.5

2

2

SUITS 10m x 29m ZERO LOTS

Width: 8.55m Depth: 21.71m

Size: 30.48 sq. Area: 283.20m²