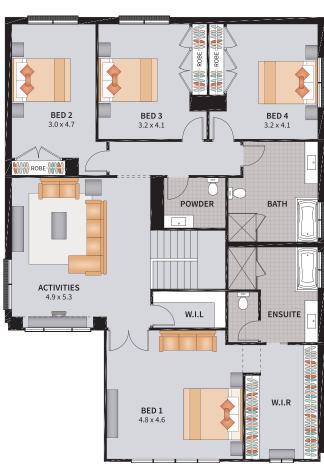

#### SIERRA FIVE GUEST 41

4 BEDROOM / GUEST / MEDIA

5

4

2

2

SUITS 14m x 28.5m REGULAR LOTS

Width: 11.42m Depth: 21.62m
Size: 41.34 sq. Area: 384.08m²

#### SIERRA FIVE GUEST 41.1

 $\longrightarrow$ 

SUITS 14m x 28.5m REGULAR LOTS

| Width: 11.42m   | Depth: 21.62m  |
|-----------------|----------------|
| Size: 41.34 sq. | Area: 384.08m² |

#### SIERRA FIVE GUEST 41.2

OPTIONAL GRAND ALFRESCO 4.3 x 4.0 ALFRESCO 7.0 x 4.0 **KITCHEN** 2.7 x 5.2 FAMILY 8.2 x 5.2 PWDR W.I.P ST. MEDIA LAUNDRY ۰ ENS. **GUEST** 3.3 x 3.0 GARAGE ENTRY ROBE STUDY

SUITS 14m x 28.5m REGULAR LOTS

| Width: 11.42m   | Depth: 21.62m  |
|-----------------|----------------|
| Size: 41.34 sq. | Area: 384.08m² |

PORCH

6 BEDROOM / MEDIA

6

4

2

2

SUITS 14m x 28.5m REGULAR LOTS

| Width: 11.42m   | Depth: 21.62m  |
|-----------------|----------------|
| Size: 41.34 sq. | Area: 384.08m² |