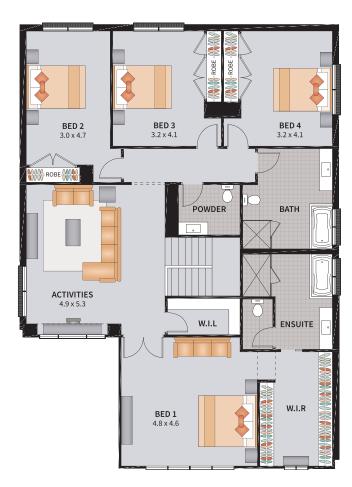

dly New Home Consultants about the Sierra today.





#### HOMEWORLD BOX HILL

20 Gizi Street Box Hill Park NSW 2765

P. 9627 2600

E. boxhillsales@allworthhomes.com.au





www.allworthhomes.com.au SIERRA DESIGNS 2023

#### SIERRA FIVE GUEST 41

4 BEDROOM / GUEST / MEDIA







5

4

2

2







SUITS 14m x 28.5m REGULAR LOTS

Width: 11.42m Depth: 21.62m
Size: 41.34 sq. Area: 384.08m²



#### SIERRA FIVE GUEST 41.1









 $\longrightarrow$ 

SUITS 14m x 28.5m REGULAR LOTS

| Width: 11.42m   | Depth: 21.62m  |
|-----------------|----------------|
| Size: 41.34 sq. | Area: 384.08m² |

#### SIERRA FIVE GUEST 41.2





OPTIONAL GRAND ALFRESCO 4.3 x 4.0 ALFRESCO 7.0 x 4.0 **KITCHEN** 2.7 x 5.2 FAMILY 8.2 x 5.2 PWDR W.I.P ST. MEDIA LAUNDRY ۰ ENS. **GUEST** 3.3 x 3.0 GARAGE ENTRY ROBE STUDY





SUITS 14m x 28.5m REGULAR LOTS

| Width: 11.42m   | Depth: 21.62m  |
|-----------------|----------------|
| Size: 41.34 sq. | Area: 384.08m² |

PORCH

6 BEDROOM / MEDIA









6

4

2

2







SUITS 14m x 28.5m REGULAR LOTS

| Width: 11.42m   | Depth: 21.62m  |
|-----------------|----------------|
| Size: 41.34 sq. | Area: 384.08m² |

#### SIERRA - FAÇADES



LODGE 24°



COASTAL 24° NO BALCONY

DESIGN AND FAÇADE ON DISPLAY AT THAT LOCATION





HAMPTONS 24°



COASTAL 24°

#### SIERRA - FAÇADES



METRO 24° NO BALCONY



VERVE 24°





URBAN 24°



MODERN 24° NO BALCONY



VERVE 24° NO BALCONY



CLASSIC 24° NO BALCONY



www.allworthhomes.com.au SIERRA DESIGNS 2023



### Because you're worth it!

allworthhomes.com.au

1300 769 988

The content shown is the property of Allworth Co