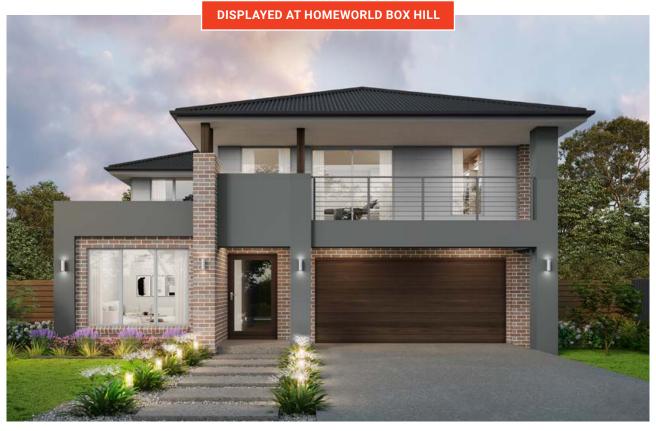

The Sierra is on display at HomeWorld Box Hill and showcases the 'Lodge' façade. So much can be said about this new design, that in order to really appreciate the sheer size an inspection is simply a must.

#### SIERRA - FAÇADES

LODGE 24°

COASTAL 24° NO BALCONY

DESIGN AND FAÇADE ON DISPLAY AT THAT LOCATION

HAMPTONS 24°

COASTAL 24°