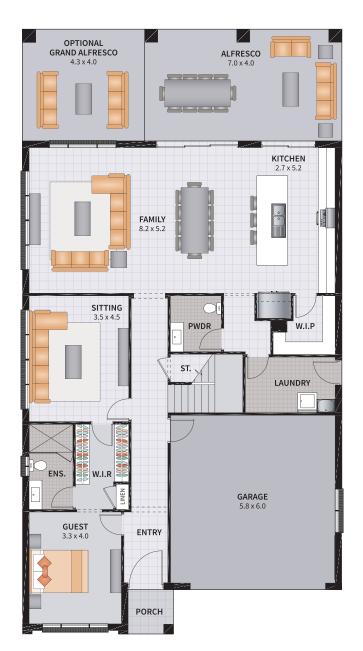

#### SIERRA FIVE GUEST 41.2

OPTIONAL GRAND ALFRESCO 4.3 x 4.0 ALFRESCO 7.0 x 4.0 **KITCHEN** 2.7 x 5.2 FAMILY 8.2 x 5.2 PWDR W.I.P ST. MEDIA LAUNDRY ۰ ENS. **GUEST** 3.3 x 3.0 GARAGE ENTRY ROBE STUDY

SUITS 14m x 28.5m REGULAR LOTS

| Width: 11.42m   | Depth: 21.62m  |
|-----------------|----------------|
| Size: 41.34 sq. | Area: 384.08m² |

PORCH

6 BEDROOM / MEDIA

6

4

2

2

SUITS 14m x 28.5m REGULAR LOTS