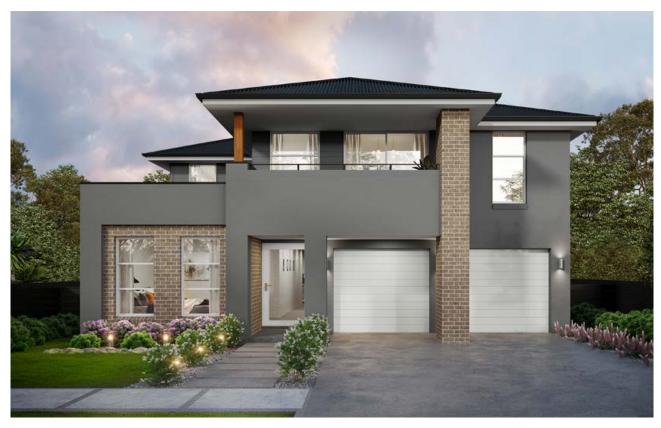

The Sierra is on display at HomeWorld Box Hill and showcases the 'Lodge' façade. So much can be said about this new design, that in order to really appreciate the sheer size an inspection is simply a must.

#### SIERRA - FAÇADES

LODGE 24°

COASTAL 24° NO BALCONY

DESIGN AND FAÇADE ON DISPLAY AT THAT LOCATION

HAMPTONS 24°

COASTAL 24°