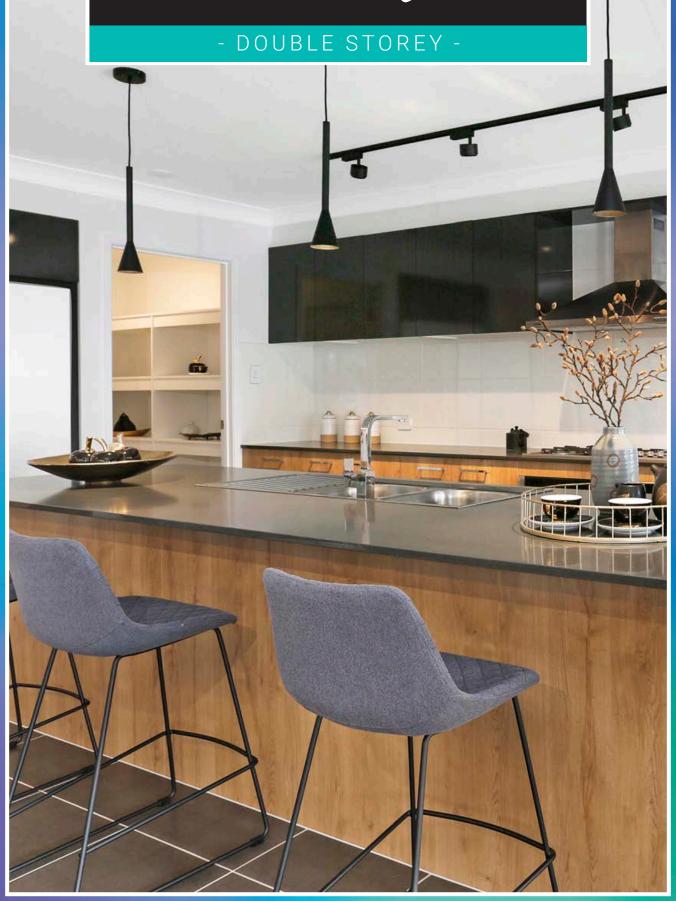

# A double storey design that is simply larger than life.

Our Sierra range is a double storey design created for those families who crave space in their new home. If you are looking for designs over 40 squares, then this range is just for you.

This design range boast impressive sized bedrooms, large open-plan living spaces both to upstairs and downstairs, ample bathrooms to accommodate such an oversized home and not to mention the fantastic entertaining alfresco with an optional upgrade to the grand-sized alfresco.