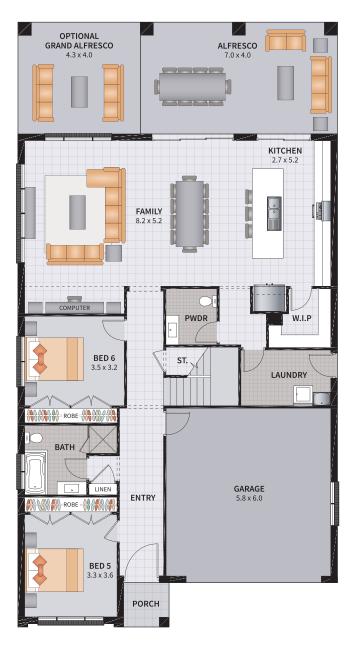

#### SIERRA FIVE GUEST 41

4 BEDROOM / GUEST / MEDIA

5

4

2

2

SUITS 14m x 28.5m REGULAR LOTS

Width: 11.42m Depth: 21.62m
Size: 41.34 sq. Area: 384.08m²

#### SIERRA FIVE GUEST 41.1

 $\longrightarrow$ 

SUITS 14m x 28.5m REGULAR LOTS

| Width: 11.42m   | Depth: 21.62m  |
|-----------------|----------------|
| Size: 41.34 sq. | Area: 384.08m² |

#### SIERRA FIVE GUEST 41.2

OPTIONAL GRAND ALFRESCO 4.3 x 4.0 ALFRESCO 7.0 x 4.0 **KITCHEN** 2.7 x 5.2 FAMILY 8.2 x 5.2 PWDR W.I.P ST. MEDIA LAUNDRY ۰ ENS. **GUEST** 3.3 x 3.0 GARAGE ENTRY ROBE STUDY

SUITS 14m x 28.5m REGULAR LOTS

| Width: 11.42m   | Depth: 21.62m  |
|-----------------|----------------|
| Size: 41.34 sq. | Area: 384.08m² |

PORCH

6 BEDROOM / MEDIA

6

4

2

2

SUITS 14m x 28.5m REGULAR LOTS

| Width: 11.42m   | Depth: 21.62m  |
|-----------------|----------------|
| Size: 41.34 sq. | Area: 384.08m² |