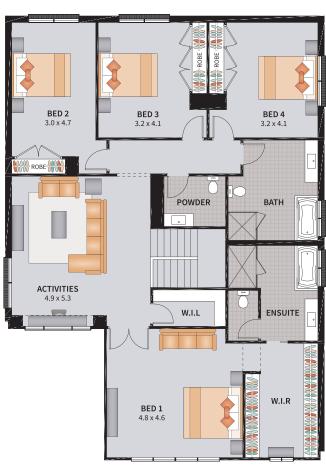

| Width: 11.42m   | Depth: 21.62m  |
|-----------------|----------------|
| Size: 41.34 sq. | Area: 384.08m² |

PORCH

6 BEDROOM / MEDIA

6

4

2

2

SUITS 14m x 28.5m REGULAR LOTS

| Width: 11.42m   | Depth: 21.62m  |
|-----------------|----------------|
| Size: 41.34 sq. | Area: 384.08m² |