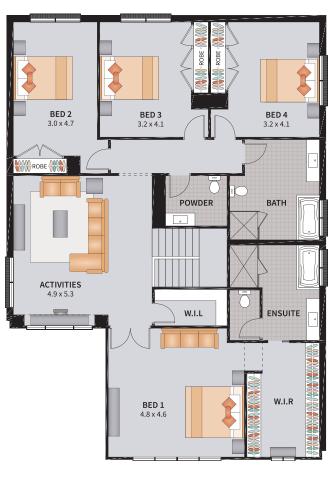

#### SIERRA FIVE GUEST 41

4 BEDROOM / GUEST / MEDIA

5

4

2

2

SUITS 14m x 28.5m REGULAR LOTS

Width: 11.42m Depth: 21.62m
Size: 41.34 sq. Area: 384.08m²

#### SIERRA FIVE GUEST 41.1

 $\longrightarrow$ 

SUITS 14m x 28.5m REGULAR LOTS

| Width: 11.42m   | Depth: 21.62m  |
|-----------------|----------------|
| Size: 41.34 sq. | Area: 384.08m² |