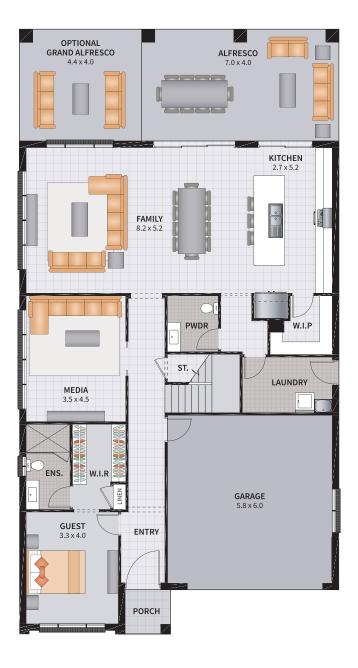

#### SIERRA FIVE GUEST 41.2

OPTIONAL GRAND ALFRESCO 4.3 x 4.0 ALFRESCO 7.0 x 4.0 **KITCHEN** 2.7 x 5.2 FAMILY 8.2 x 5.2 PWDR W.I.P ST. MEDIA LAUNDRY ۰ ENS. **GUEST** 3.3 x 3.0 GARAGE ENTRY ROBE STUDY

SUITS 14m x 28.5m REGULAR LOTS

| Width: 11.42m   | Depth: 21.62m  |
|-----------------|----------------|
| Size: 41.34 sq. | Area: 384.08m² |

PORCH

6 BEDROOM / MEDIA

6

4

2

2

SUITS 14m x 28.5m REGULAR LOTS

| Width: 11.42m   | Depth: 21.62m  |
|-----------------|----------------|
| Size: 41.34 sq. | Area: 384.08m² |