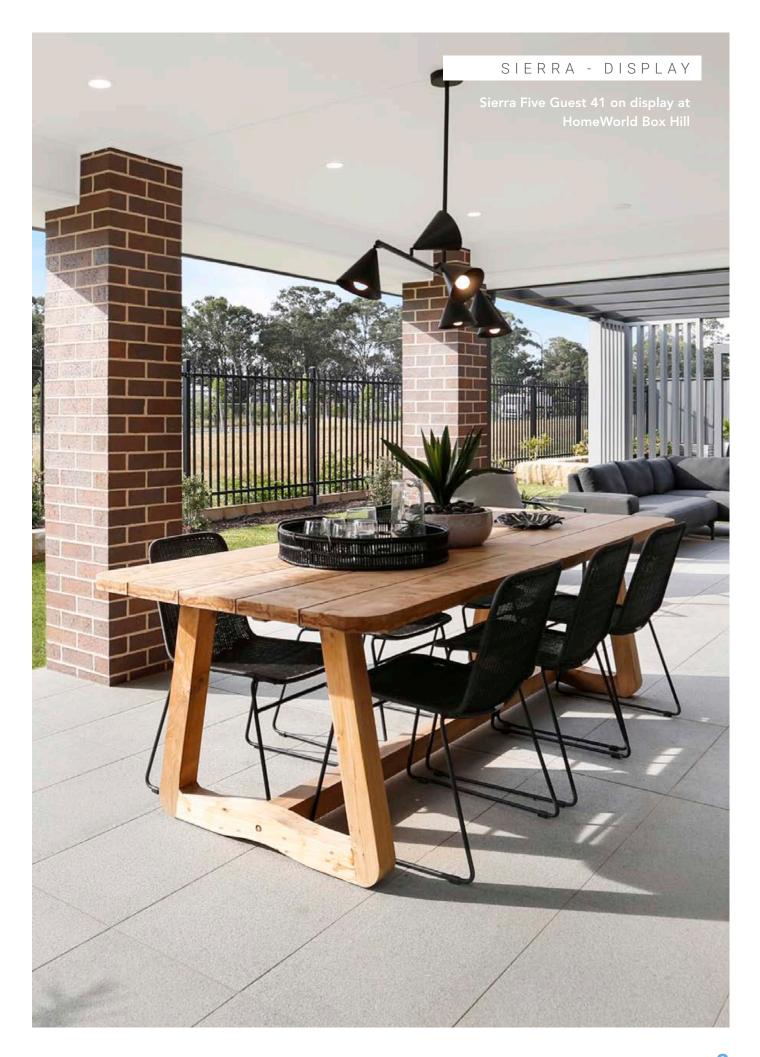

The Sierra is on display at HomeWorld Box Hill and showcases the 'Lodge' façade. So much can be said about this new design, that in order to really appreciate the sheer size an inspection is simply a must.

#### SIERRA FIVE GUEST 41

4 BEDROOM / GUEST / MEDIA

5

4

2

2

SUITS 14m x 28.5m REGULAR LOTS

Width: 11.42m Depth: 21.62m
Size: 41.34 sq. Area: 384.08m²