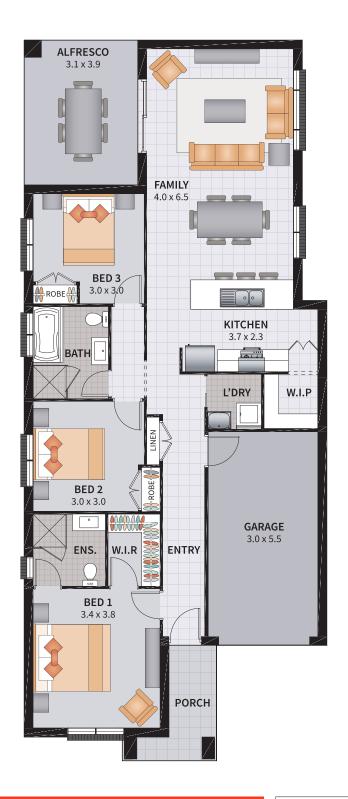

#### VIVA THREE 15 ZERO [CDC]

2

3

1

1

| Width: 8.25m    | Depth: 19.65m  |
|-----------------|----------------|
| Size: 15.73 sq. | Area: 146.15m² |