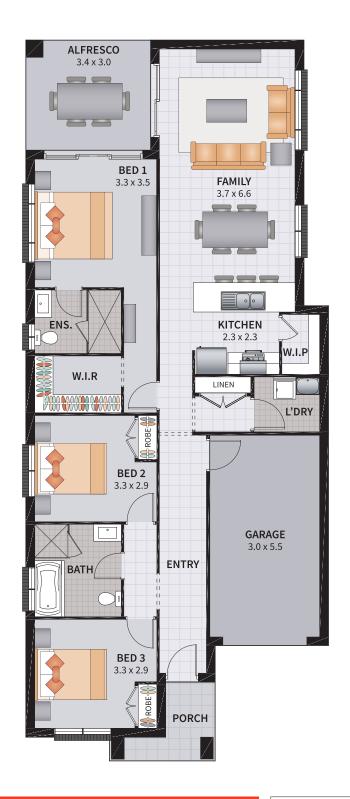

#### VIVA THREE 15 CONVERSE ZERO [CDC]

ELARA / 3 BEDROOM / BED 1 TO REAR / ALFRESCO

3

2

1

1

| Width: 8.25m    | Depth: 19.65m  |
|-----------------|----------------|
| Size: 15.72 sq. | Area: 146.05m² |