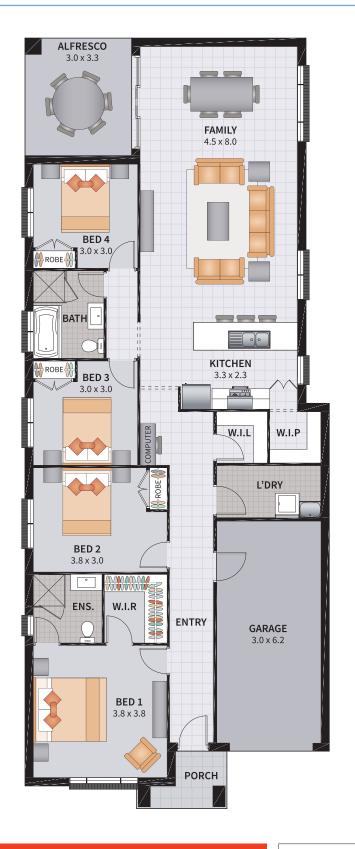

#### VIVA THREE 15 ZERO [CDC]

2

3

1

1

| Width: 8.25m    | Depth: 19.65m  |
|-----------------|----------------|
| Size: 15.73 sq. | Area: 146.15m² |