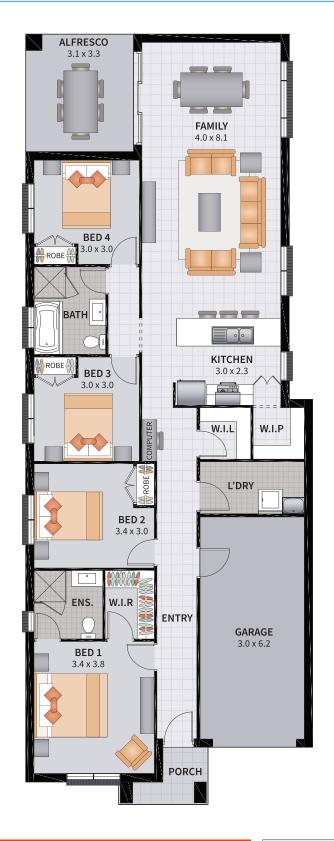

#### **VIVA FOUR 18 CONVERSE ZERO [CDC]**

ELARA / 4 BEDROOM / BED 1 TO REAR / ALFRESCO

4

2

1

ALFRESCO 3.1 x 4.0 BED 1 4.0 x 3.9 ENS. W.I.R L'DRY **FAMILY** 3.7 x 7.9 LINEN BED 2 3.3 x 2.9 KITCHEN 2.3 x 2.5 W.I.P BATH BED 3 **ENTRY** 3.3 x 2.9 GARAGE 3.0 x 5.5 BED 4 3.3 x 2.9 PORCH

| Width: 8.25m    | Depth: 22.15m              |
|-----------------|----------------------------|
| Size: 18.04 sq. | Area: 167.62m <sup>2</sup> |