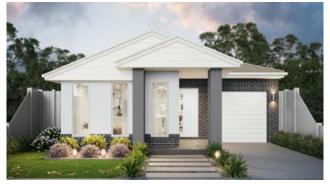

#### VIVA THREE 15 ZERO [CDC]

2

3

1

1

| Width: 8.25m    | Depth: 19.65m  |
|-----------------|----------------|
| Size: 15.73 sq. | Area: 146.15m² |