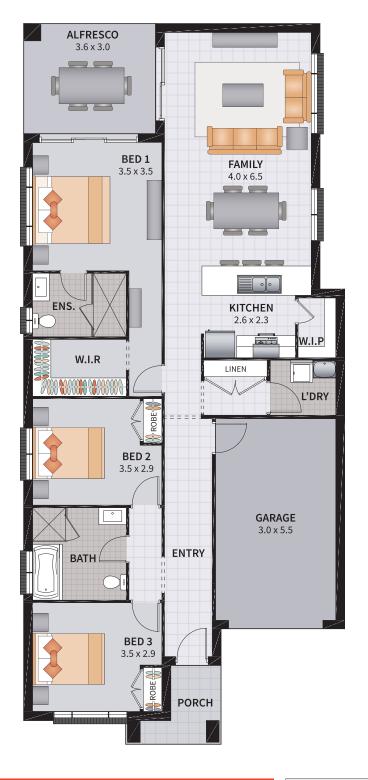

#### VIVA THREE 16 CONVERSE ZERO [DACC]

3 BEDROOM / BED 1 TO REAR / ALFRESCO

3

2

1

1

| Width: 8.75m    | Depth: 19.65m  |
|-----------------|----------------|
| Size: 16.65 sq. | Area: 154.71m² |