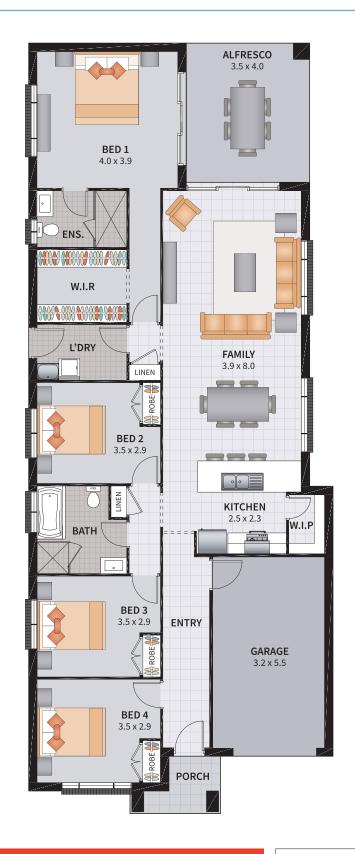

#### **VIVA FOUR 18 CONVERSE ZERO [CDC]**

ELARA / 4 BEDROOM / BED 1 TO REAR / ALFRESCO

4

2

1

ALFRESCO 3.1 x 4.0 BED 1 4.0 x 3.9 ENS. W.I.R L'DRY **FAMILY** 3.7 x 7.9 LINEN BED 2 3.3 x 2.9 KITCHEN 2.3 x 2.5 W.I.P BATH BED 3 **ENTRY** 3.3 x 2.9 GARAGE 3.0 x 5.5 BED 4 3.3 x 2.9 PORCH

| Width: 8.25m    | Depth: 22.15m              |
|-----------------|----------------------------|
| Size: 18.04 sq. | Area: 167.62m <sup>2</sup> |