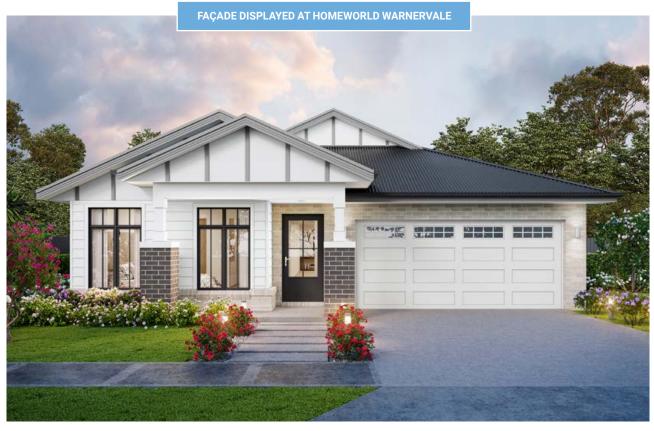

#### ALTONA - FAÇADES

NEW HAMPTONS 24°

BIZANTE 24°

CAPE 24°

ALTO 24°

MODERNIST 24°

COASTAL 24°

COTTAGE 24°

FLAIR 24°

HAMPSHIRE 24°

FAÇADE ONLY ON DISPLAY AT THAT LOCATION