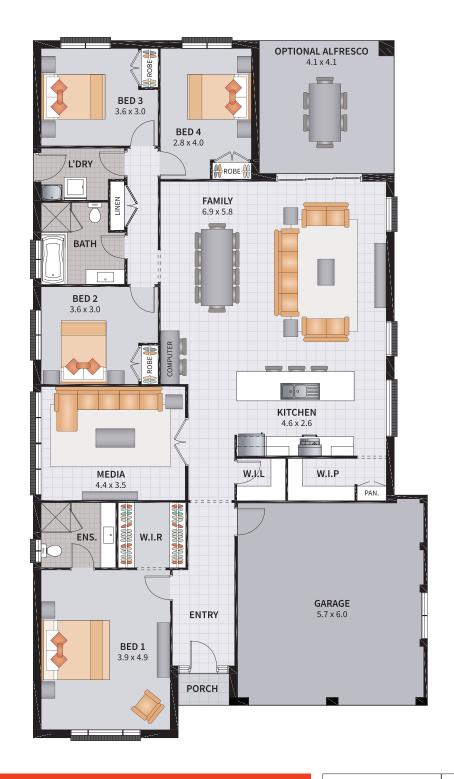

#### SOUTHERN HIGHLANDS RENWICK

34 Renwick Drive Renwick (Mittagong) NSW 2575

P. 4871 0048

E. renwicksales@allworthhomes.com.au

www.allworthhomes.com.au ALTONA DESIGNS 2023

4

2

2

1

SUITS 14m x 28.5m REGULAR LOTS

| Width: 12.12m   | Depth: 20.94m  |
|-----------------|----------------|
| Size: 24.96 sq. | Area: 231.84m² |

4

2

2

1

SUITS 14m x 29m REGULAR LOTS