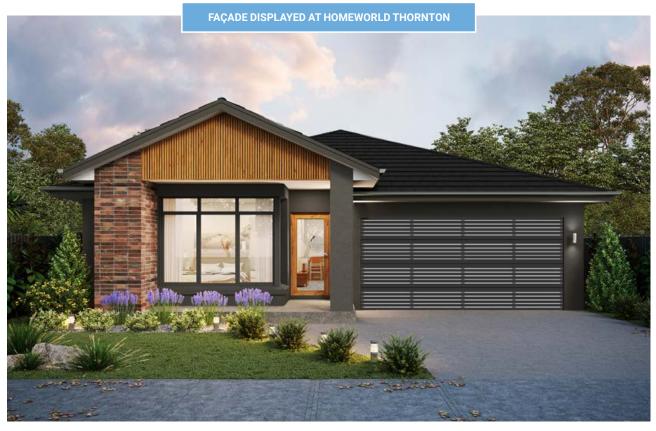

#### ALTONA - FAÇADES

NEW HAMPTONS 24°

BIZANTE 24°

CAPE 24°

ALTO 24°

MODERNIST 24°

COASTAL 24°

COTTAGE 24°

FLAIR 24°

HAMPSHIRE 24°

FAÇADE ONLY ON DISPLAY AT THAT LOCATION