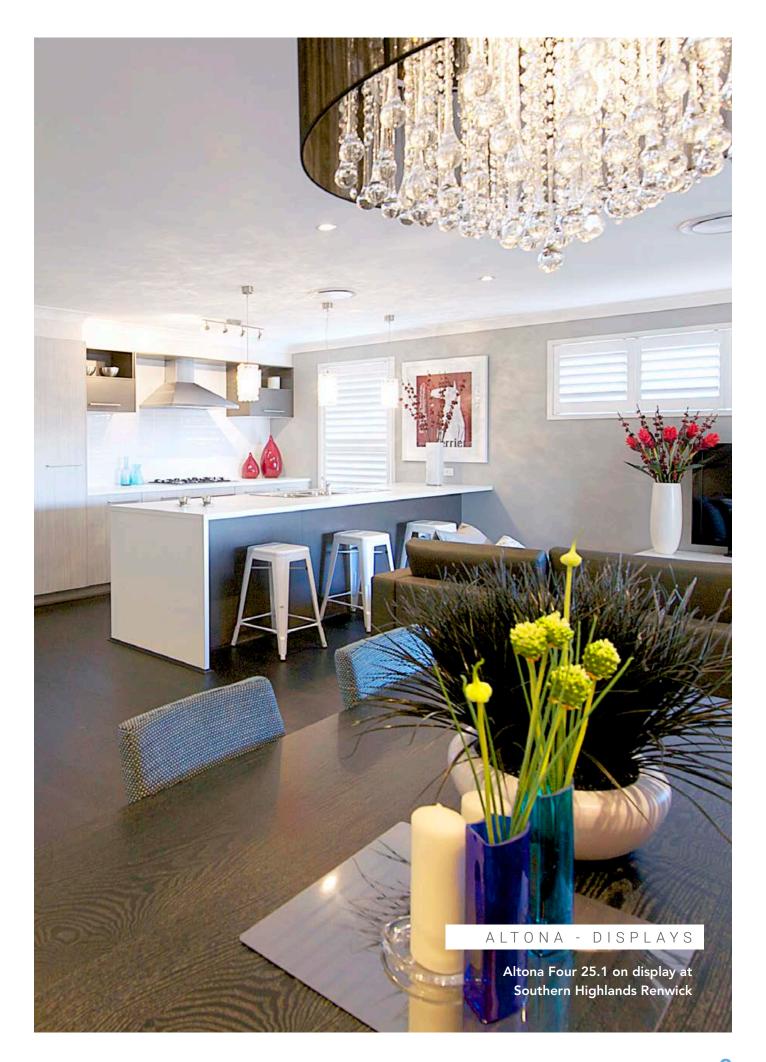

#### ALTONA FOUR 25.1

4

2

2

1

SUITS 14m x 29m REGULAR LOTS

Width: 12.12m Depth: 21.44m

Size: 25.61 sq. Area: 237.89m²