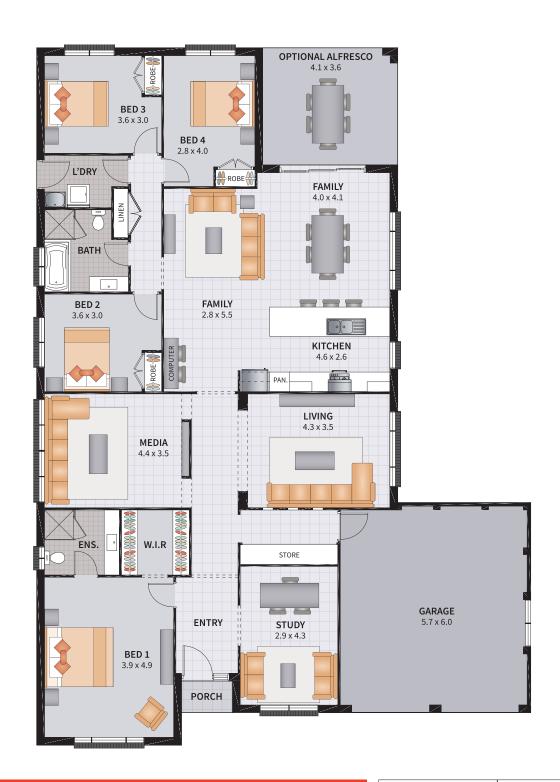

#### ALTONA FOUR 25.1

4

2

2

1

SUITS 14m x 29m REGULAR LOTS

Width: 12.12m Depth: 21.44m

Size: 25.61 sq. Area: 237.89m²

4

2

2

1

SUITS 14m x 29m REGULAR LOTS

| Width: 12.12m   | Depth: 21.44m  |
|-----------------|----------------|
| Size: 25.51 sq. | Area: 236.95m² |

#### ALTONA FOUR 25.3

4 BEDROOM / MEDIA / LUXURY ENSUITE

2

4

2

1

SUITS 14m x 29m REGULAR LOTS

| Width: 12.12m   | Depth: 21.44m              |
|-----------------|----------------------------|
| Size: 25.51 sq. | Area: 236.95m <sup>2</sup> |