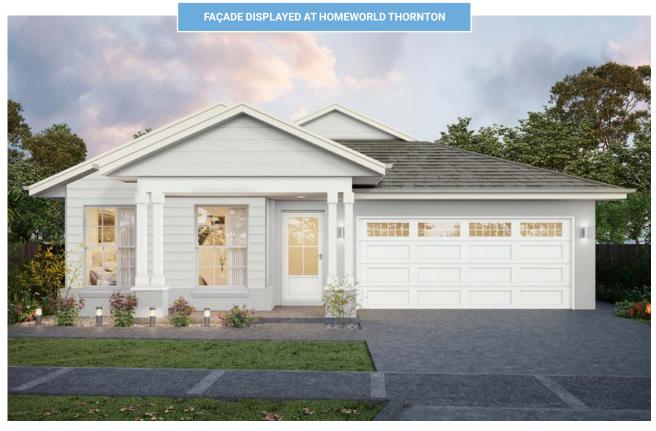

#### ALTONA - FAÇADES

NEW HAMPTONS 24°

BIZANTE 24°

CAPE 24°

ALTO 24°

MODERNIST 24°

COASTAL 24°

COTTAGE 24°

FLAIR 24°

HAMPSHIRE 24°

FAÇADE ONLY ON DISPLAY AT THAT LOCATION