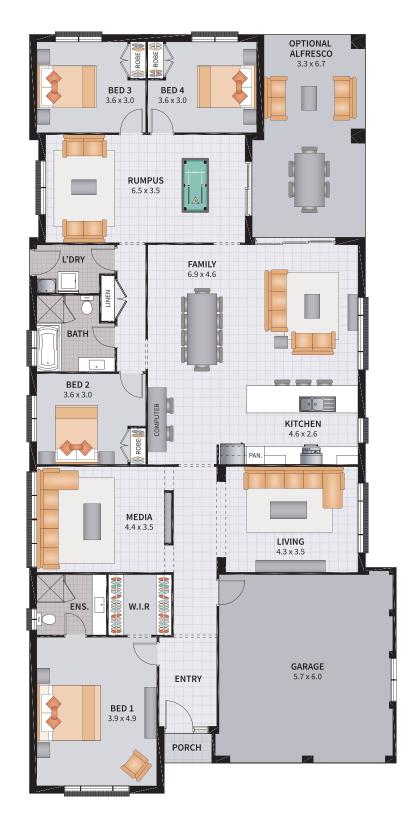

| Width: 12.12m   | Depth: 25.56m  |
|-----------------|----------------|
| Size: 28.01 sq. | Area: 260.19m² |

4

4 BEDROOM / DELUXE MEDIA / RUMPUS

2 2

1

| Width: 12.12m   | Depth: 25.08m  |
|-----------------|----------------|
| Size: 29.81 sq. | Area: 277.25m² |