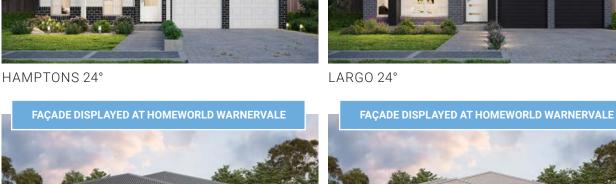

#### ALTONA - FAÇADES

NEW HAMPTONS 24°

BIZANTE 24°

CAPE 24°

ALTO 24°

MODERNIST 24°

COASTAL 24°

COTTAGE 24°

FLAIR 24°

HAMPSHIRE 24°

FAÇADE ONLY ON DISPLAY AT THAT LOCATION

#### ALTONA - FAÇADES

WEST HAMPTONS 24°

METRO 24° PAVILLION 24°

PORTICO 24° RAZA 24°

RESORT 24° TERRACE 24°

URBAN 24° VERVE 24°

VISTA 24° VISTA LARGO 24°

FAÇADE ONLY ON DISPLAY AT THAT LOCATION