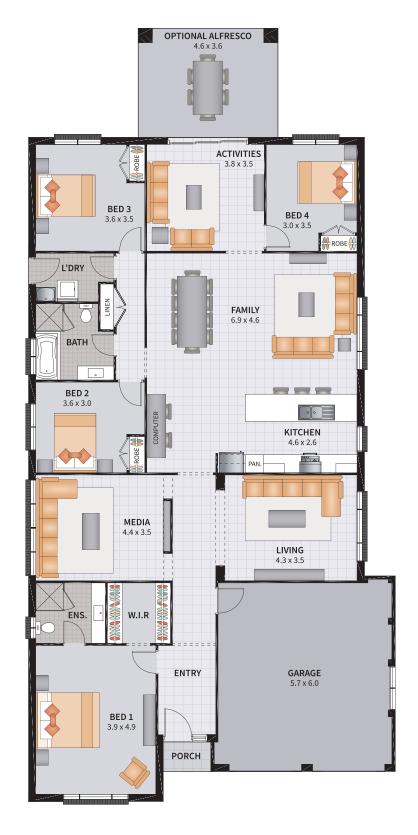

| Width: 15.19m   | Depth: 21.44m  |
|-----------------|----------------|
| Size: 27.74 sq. | Area: 257.71m² |

4 BEDROOM / DELUXE MEDIA / ACTIVITIES

2

4

1

2

1

SUITS 14m x OVER 30m REGULAR LOTS