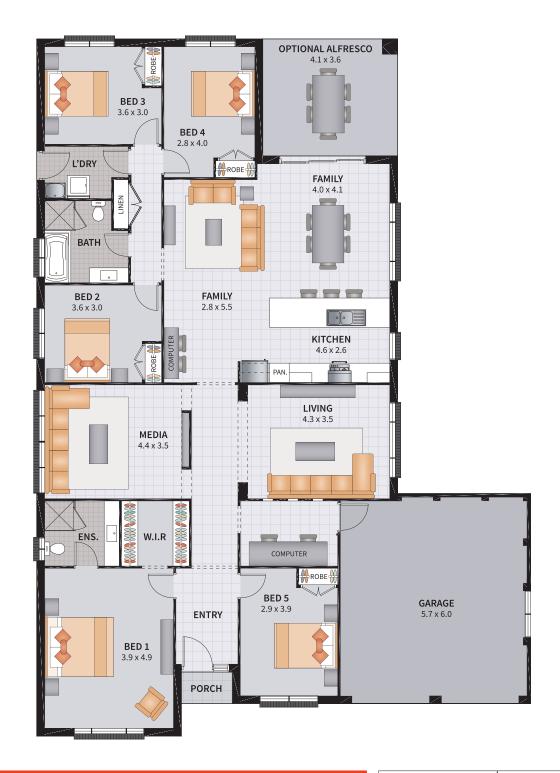

#### **ALTONA FIVE 27**

2

2

5 BEDROOM / DELUXE MEDIA / COMPUTER

5

SUITS 17.5m x 29m REGULAR LOTS

| Width: 15.19m   | Depth: 21.44m  |
|-----------------|----------------|
| Size: 27.72 sq. | Area: 257.59m² |