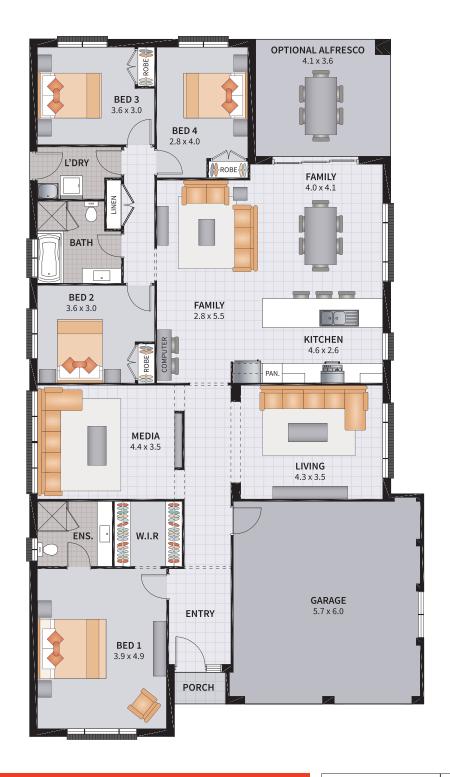

| Width: 12.12m   | Depth: 21.44m  |
|-----------------|----------------|
| Size: 25.61 sq. | Area: 237.95m² |

#### ALTONA FOUR 25.1

4

2

2

1

SUITS 14m x 29m REGULAR LOTS

Width: 12.12m Depth: 21.44m

Size: 25.61 sq. Area: 237.89m²