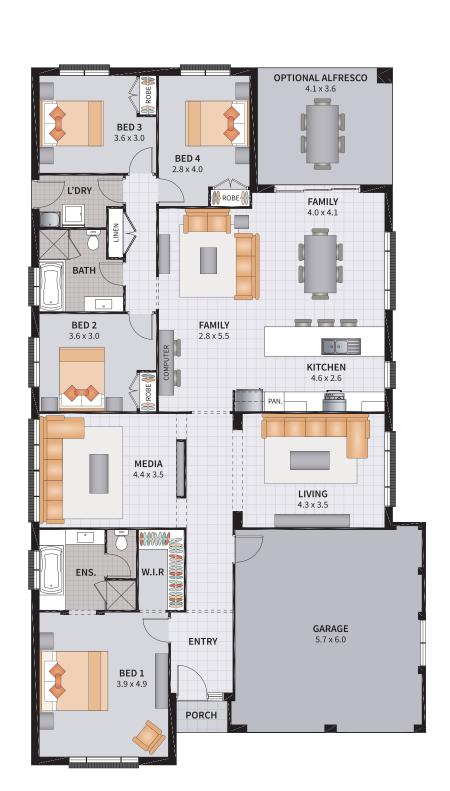

4

2

2

1

SUITS 14m x 29m REGULAR LOTS

| Width: 12.12m   | Depth: 21.44m  |
|-----------------|----------------|
| Size: 25.51 sq. | Area: 236.95m² |

#### ALTONA FOUR 25.3

4 BEDROOM / MEDIA / LUXURY ENSUITE

2

4

2

1

SUITS 14m x 29m REGULAR LOTS

| Width: 12.12m   | Depth: 21.44m              |
|-----------------|----------------------------|
| Size: 25.51 sq. | Area: 236.95m <sup>2</sup> |