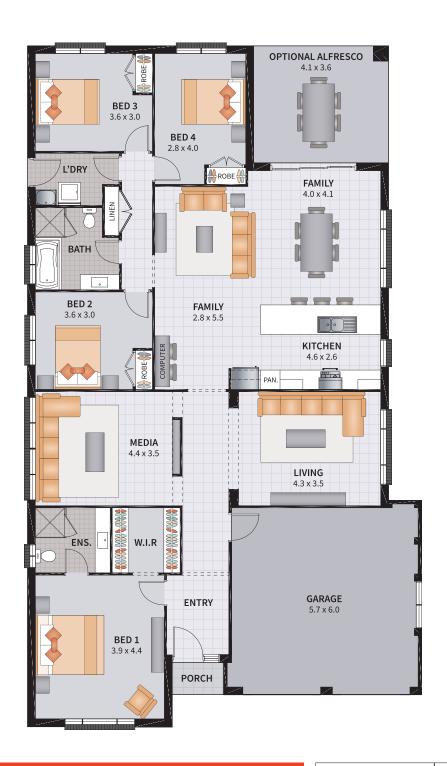

#### ALTONA FOUR 25.1

4

2

2

1

SUITS 14m x 29m REGULAR LOTS

Width: 12.12m Depth: 21.44m

Size: 25.61 sq. Area: 237.89m²