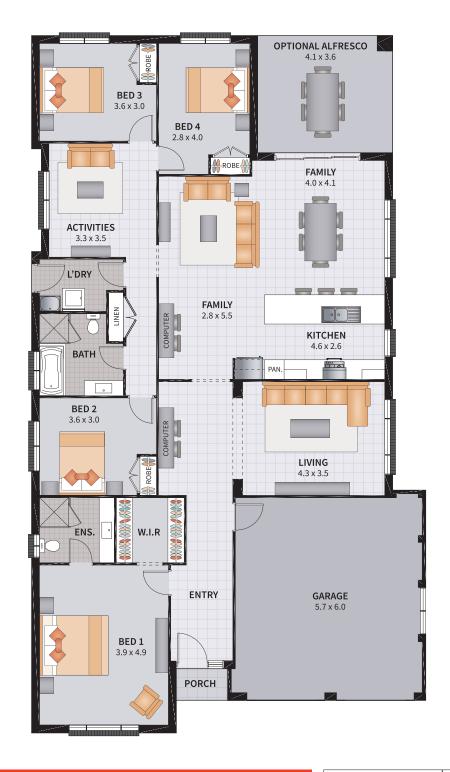

| Width: 15.19m   | Depth: 21.44m  |
|-----------------|----------------|
| Size: 27.74 sq. | Area: 257.71m² |

4 BEDROOM / DELUXE MEDIA / ACTIVITIES

2

4

1

2

1

SUITS 14m x OVER 30m REGULAR LOTS

| Width: 12.12m   | Depth: 25.56m  |
|-----------------|----------------|
| Size: 28.01 sq. | Area: 260.19m² |

4

4 BEDROOM / DELUXE MEDIA / RUMPUS

2 2

1

| Width: 12.12m   | Depth: 25.08m  |
|-----------------|----------------|
| Size: 29.81 sq. | Area: 277.25m² |