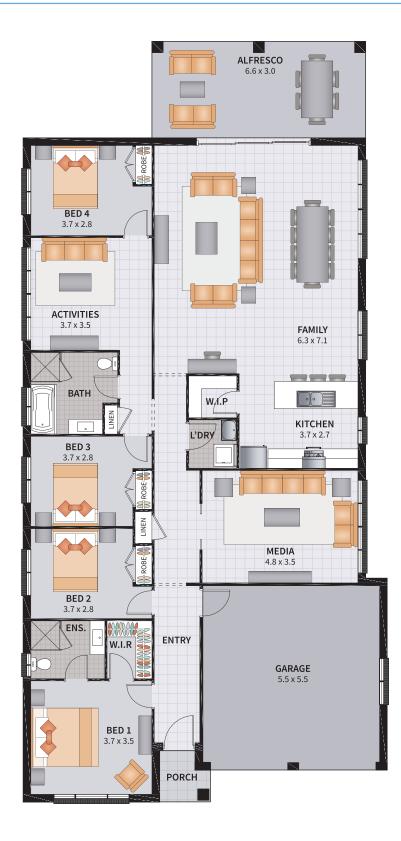

#### FESTIVA FIVE GUEST 25

ENTERTAINER / 5 BEDROOM GUEST / ACTIVITIES

| SUITS 13.5m x 31.5m REGULAR LOTS | Width: 11.33m   | Depth: 23.67m  |
|----------------------------------|-----------------|----------------|
|                                  | Size: 25.65 sq. | Area: 238.35m² |