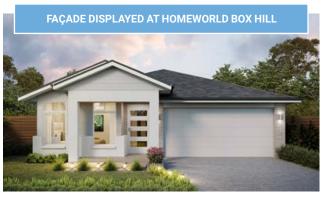

#### FESTIVA FOUR 25

ENTERTAINER / 4 BEDROOM / MEDIA / ACTIVITIES

SUITS 13.5m x 31.5m REGULAR LOTS

| Width: 11.33m   | Depth: 23.67m  |
|-----------------|----------------|
| Size: 25.65 sq. | Area: 238.35m² |