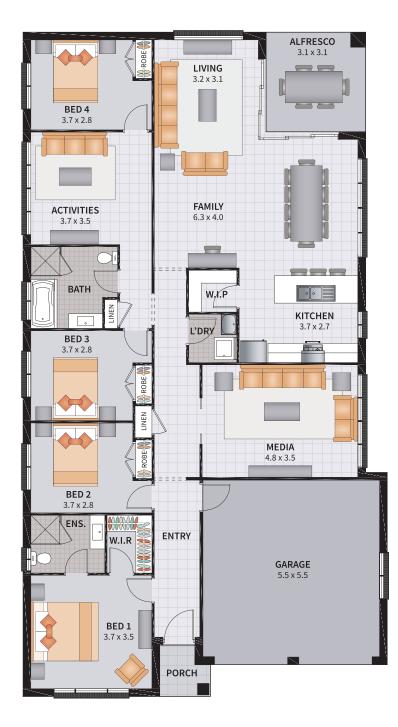

Take a look through our brochure and talk to one of our friendly New Home Consultants about the Festiva today.

3 2 2 1

4 BEDROOM / ALFRESCO

|  | SUITS 13.5m x 25m REGULAR LOTS | Width: 11.33m   | Depth: 17.10m              |
|--|--------------------------------|-----------------|----------------------------|
|  |                                | Size: 19.41 sq. | Area: 180.34m <sup>2</sup> |