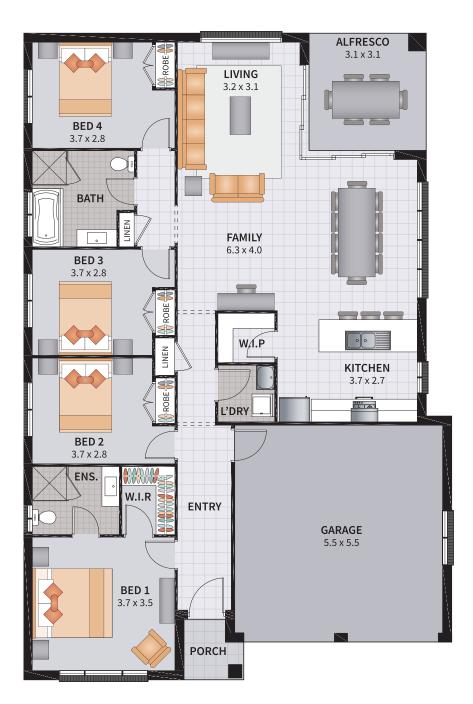

# ASPIRE options

Get the options you want at the budget that suits you.

Visit allworthhomes.com.au/aspire-package to find out more about these options

4 BEDROOM / MEDIA / ACTIVITIES / ALFRESCO

| SUITS 13.5m x 28.5m REGULAR LOTS  | Width: 11.33m   | Depth: 20.67m              |   |
|-----------------------------------|-----------------|----------------------------|---|
| Soft's 13.5m x 28.5m REGOLAR LOTS | Size: 23.50 sq. | Area: 218.40m <sup>2</sup> | ] |