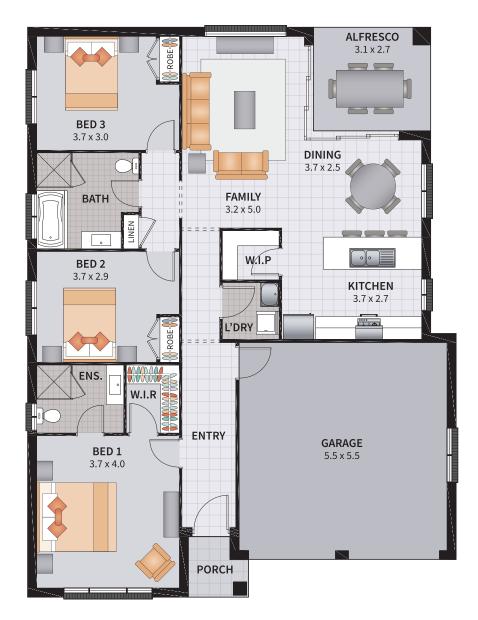

Take a look through our brochure and talk to one of our friendly New Home Consultants about the Festiva today.

3 2 2 1

4 BEDROOM / ALFRESCO

|  | SUITS 13.5m x 25m REGULAR LOTS | Width: 11.33m   | Depth: 17.10m              |
|--|--------------------------------|-----------------|----------------------------|
|  |                                | Size: 19.41 sq. | Area: 180.34m <sup>2</sup> |