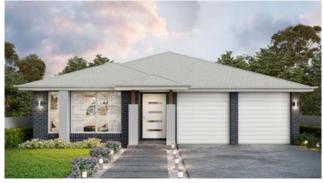

Take a look through our brochure and talk to one of our friendly New Home Consultants about the Festiva today.

3 2 2 1

4 BEDROOM / ALFRESCO

|  | SUITS 13.5m x 25m REGULAR LOTS | Width: 11.33m   | Depth: 17.10m              |
|--|--------------------------------|-----------------|----------------------------|
|  |                                | Size: 19.41 sq. | Area: 180.34m <sup>2</sup> |