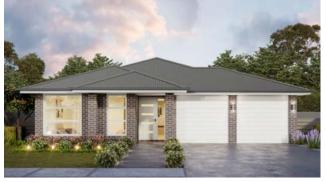

-------------|----------------------------|
|                                  | Size: 23.50 sq. | Area: 218.40m <sup>2</sup> |









SUITS 13.5m x 30m REGULAR LOTS

 Width: 11.33m
 Depth: 21.50m

 Size: 24.46 sq.
 Area: 227.24m²



#### FESTIVA FIVE GUEST 25

ENTERTAINER / 5 BEDROOM GUEST / ACTIVITIES



| SUITS 13.5m x 31.5m REGULAR LOTS | Width: 11.33m   | Depth: 23.67m  |
|----------------------------------|-----------------|----------------|
|                                  | Size: 25.65 sq. | Area: 238.35m² |

÷

3

2

1

5



NEW HAMPTONS 24°





ALTO 24°



CAPE 24°

FAÇADE ONLY ON DISPLAY AT THAT LOCATION

BIZANTE 24°



CLASSIC 24°





MODERNIST 24°



COASTAL 24°



COTTAGE 24°



FLAIR 24°



HAMPSHIRE 24°





WEST HAMPTONS 24°



HAMPTONS 24°



LARGO 24°



















FAÇADE DISPLAYED AT HOMEWORLD WARNERVALE

RAZA 24°



RESORT 24°



URBAN 24°

TERRACE 24°



VERVE 24°



VISTA 24°

FAÇADE ONLY ON DISPLAY AT THAT LOCATION



VISTA LARGO 24°







allworthhomes.com.au

### **1300 769 988**

The content shown is the property of Allworth Constructions and may not be copied in whole or part without the express written permission of the company. Lot width and Lot depth sizes are to be used a guide only and is subject to Authority requirements, Developer guidelines and site conditions. Façades shown are for illustration purposes only and may alter structure and dimensions slightly depending on design. For more information contact your Allworth New Home Consultant. The content is correct at time of publishing (5.9.23) and supercedes any previous versio