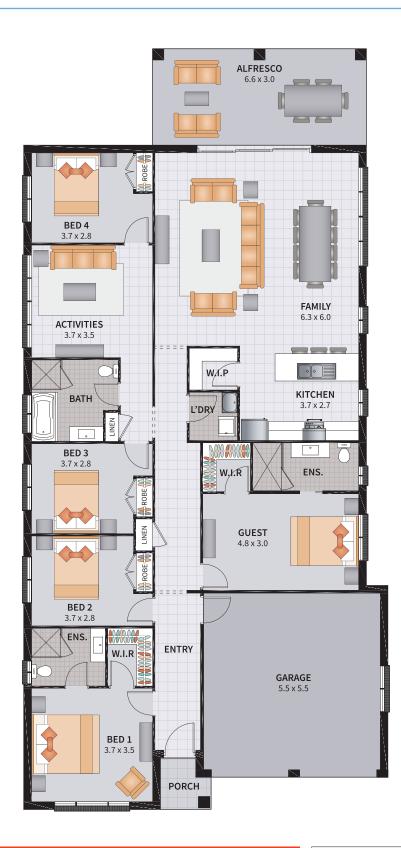

#### FESTIVA FOUR 25

ENTERTAINER / 4 BEDROOM / MEDIA / ACTIVITIES

SUITS 13.5m x 31.5m REGULAR LOTS

| Width: 11.33m   | Depth: 23.67m  |
|-----------------|----------------|
| Size: 25.65 sq. | Area: 238.35m² |