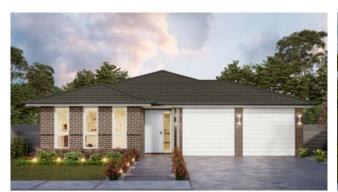

#### FESTIVA FIVE GUEST 25

ENTERTAINER / 5 BEDROOM GUEST / ACTIVITIES

| SUITS 13.5m x 31.5m REGULAR LOTS | Width: 11.33m   | Depth: 23.67m  |
|----------------------------------|-----------------|----------------|
|                                  | Size: 25.65 sq. | Area: 238.35m² |