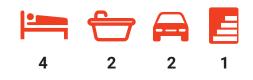

# ASPIRE options

Get the options you want at the budget that suits you.

Visit allworthhomes.com.au/aspire-package to find out more about these options

4 BEDROOM / MEDIA / ACTIVITIES / ALFRESCO

| SUITS 13.5m x 28.5m REGULAR LOTS  | Width: 11.33m   | Depth: 20.67m              |   |
|-----------------------------------|-----------------|----------------------------|---|
| Soft's 13.5m x 28.5m REGOLAR LOTS | Size: 23.50 sq. | Area: 218.40m <sup>2</sup> | ] |

| SUITS 13.5m x 28.5m REGULAR LOTS | Width: 11.33m   | Depth: 20.67m              |
|----------------------------------|-----------------|----------------------------|
|                                  | Size: 23.50 sq. | Area: 218.40m <sup>2</sup> |