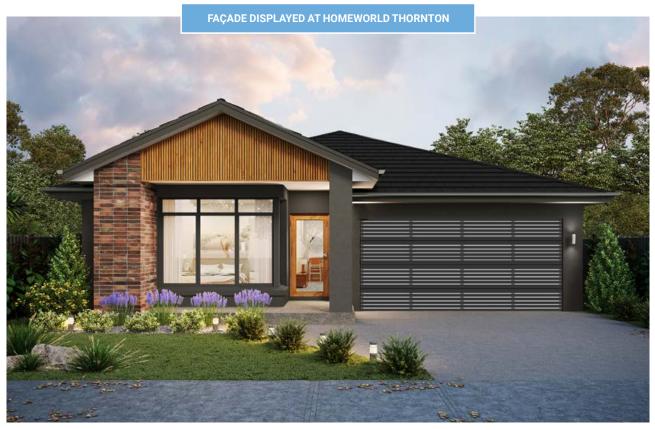

Take a look through our brochure and talk to one of our friendly New Home Consultants about the Festiva today.

3 2 2 1

4 BEDROOM / ALFRESCO

|  | SUITS 13.5m x 25m REGULAR LOTS | Width: 11.33m   | Depth: 17.10m              |
|--|--------------------------------|-----------------|----------------------------|
|  |                                | Size: 19.41 sq. | Area: 180.34m <sup>2</sup> |