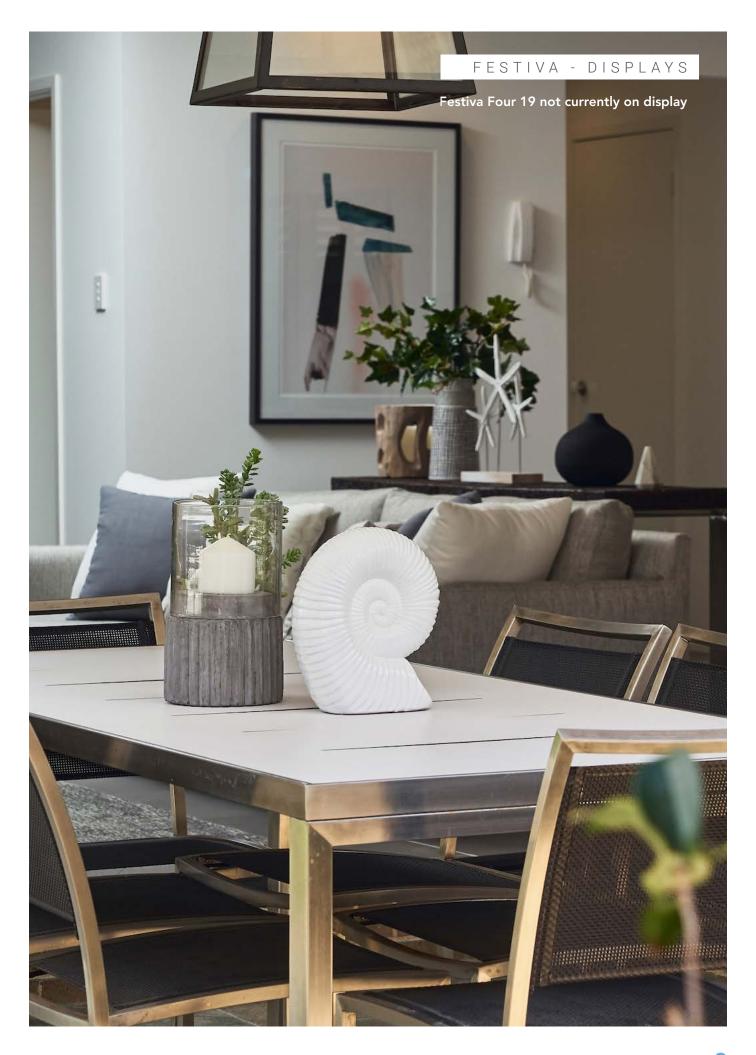

#### FESTIVA FOUR 25

ENTERTAINER / 4 BEDROOM / MEDIA / ACTIVITIES

SUITS 13.5m x 31.5m REGULAR LOTS

| Width: 11.33m   | Depth: 23.67m  |
|-----------------|----------------|
| Size: 25.65 sq. | Area: 238.35m² |