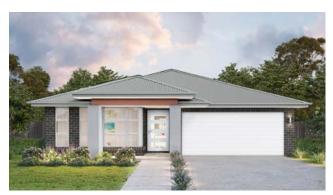

m <sup>2</sup> |









SUITS 13.5m x 30m REGULAR LOTS

 Width: 11.33m
 Depth: 21.50m

 Size: 24.46 sq.
 Area: 227.24m²



#### FESTIVA FIVE GUEST 25

ENTERTAINER / 5 BEDROOM GUEST / ACTIVITIES



| SUITS 13.5m x 31.5m REGULAR LOTS | Width: 11.33m   | Depth: 23.67m  |
|----------------------------------|-----------------|----------------|
|                                  | Size: 25.65 sq. | Area: 238.35m² |

÷

3

2

1

5



NEW HAMPTONS 24°





ALTO 24°



CAPE 24°

FAÇADE ONLY ON DISPLAY AT THAT LOCATION

BIZANTE 24°



CLASSIC 24°





MODERNIST 24°



COASTAL 24°



COTTAGE 24°



FLAIR 24°



HAMPSHIRE 24°





WEST HAMPTONS 24°



HAMPTONS 24°



LARGO 24°



















FAÇADE DISPLAYED AT HOMEWORLD WARNERVALE

RAZA 24°



RESORT 24°



URBAN 24°

TERRACE 24°



VERVE 24°



VISTA 24°

FAÇADE ONLY ON DISPLAY AT THAT LOCATION



VISTA LARGO 24°







allworthhomes.com.au

### **1300 769 988**

The content shown is the property of Allworth Constructions and may not be copied in whole or part without the express written permission of the company. Lot width and Lot depth sizes are to be used a guide only and is subject to Authority requirements, Developer guidelines and site conditions. Façades shown are for illustration purposes only and may alter structure and dimensions slightly depending on design. For more information contact your Allworth New Home Consultant. The content is correct at time of publishing (5.9.23) and supercedes any previous version published. AWH-SS-Brochure-Festiva-5.9.23

Allworth Constructions Pty Limited. ABN 78 002 565 353. BL34459.