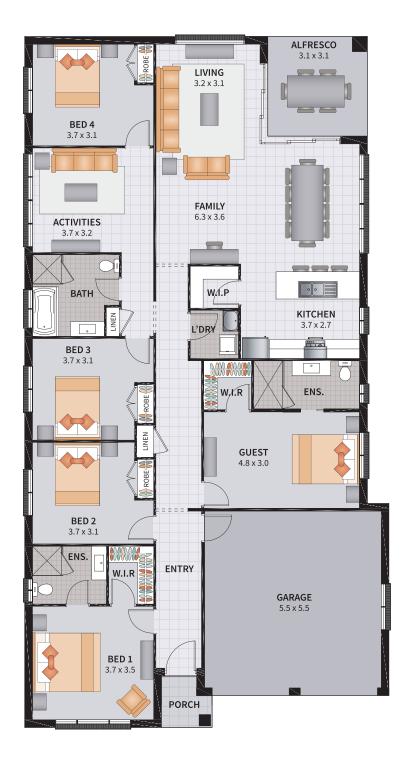

#### FESTIVA FIVE GUEST 25

ENTERTAINER / 5 BEDROOM GUEST / ACTIVITIES

| SUITS 13.5m x 31.5m REGULAR LOTS | Width: 11.33m   | Depth: 23.67m  |
|----------------------------------|-----------------|----------------|
|                                  | Size: 25.65 sq. | Area: 238.35m² |