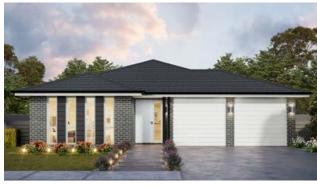

---------|----------------------------|
|                                  | Size: 23.50 sq. | Area: 218.40m <sup>2</sup> |









SUITS 13.5m x 30m REGULAR LOTS

 Width: 11.33m
 Depth: 21.50m

 Size: 24.46 sq.
 Area: 227.24m²



#### FESTIVA FIVE GUEST 25

ENTERTAINER / 5 BEDROOM GUEST / ACTIVITIES



| SUITS 13.5m x 31.5m REGULAR LOTS | Width: 11.33m   | Depth: 23.67m  |
|----------------------------------|-----------------|----------------|
|                                  | Size: 25.65 sq. | Area: 238.35m² |

÷

3

2

1

5



NEW HAMPTONS 24°





ALTO 24°



CAPE 24°

FAÇADE ONLY ON DISPLAY AT THAT LOCATION

BIZANTE 24°



CLASSIC 24°





MODERNIST 24°



COASTAL 24°



COTTAGE 24°



FLAIR 24°



HAMPSHIRE 24°





WEST HAMPTONS 24°



HAMPTONS 24°



LARGO 24°



















FAÇADE DISPLAYED AT HOMEWORLD WARNERVALE

RAZA 24°



RESORT 24°



URBAN 24°

TERRACE 24°



VERVE 24°



VISTA 24°

FAÇADE ONLY ON DISPLAY AT THAT LOCATION



VISTA LARGO 24°







allworthhomes.com.au

### **1300 769 988**

The content shown is the property of Allworth Constructions and may not be copied in whole or part without the express written permission of the company. Lot width and Lot depth sizes are to be used a guide only and is subject to Authority requirements, Developer guidelines and site conditions. Façades shown are for illustration purposes only and may alter structure and dimensions slightly depending on design. For more information contact your Allworth New Home Consultant. The content is correct at time of publishing (5.9.23) and supercedes any previous version pu