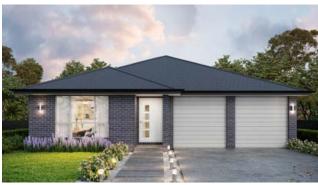

#### FESTIVA FIVE GUEST 25

ENTERTAINER / 5 BEDROOM GUEST / ACTIVITIES

| SUITS 13.5m x 31.5m REGULAR LOTS | Width: 11.33m   | Depth: 23.67m  |
|----------------------------------|-----------------|----------------|
|                                  | Size: 25.65 sq. | Area: 238.35m² |