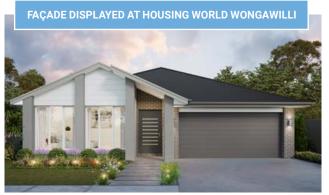

#### FESTIVA FOUR 25

ENTERTAINER / 4 BEDROOM / MEDIA / ACTIVITIES

SUITS 13.5m x 31.5m REGULAR LOTS

| Width: 11.33m   | Depth: 23.67m  |
|-----------------|----------------|
| Size: 25.65 sq. | Area: 238.35m² |

FAÇADE ONLY ON DISPLAY AT THAT LOCATION

BIZANTE 24°

CLASSIC 24°

MODERNIST 24°

COASTAL 24°

COTTAGE 24°

FLAIR 24°

HAMPSHIRE 24°