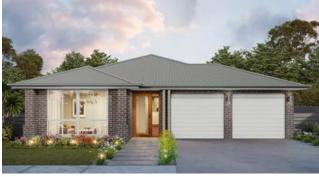

# ASPIRE options

Get the options you want at the budget that suits you.

Visit allworthhomes.com.au/aspire-package to find out more about these options

4 BEDROOM / MEDIA / ACTIVITIES / ALFRESCO

| SUITS 13.5m x 28.5m REGULAR LOTS  | Width: 11.33m   | Depth: 20.67m              |   |
|-----------------------------------|-----------------|----------------------------|---|
| Soft's 13.5m x 28.5m REGOLAR LOTS | Size: 23.50 sq. | Area: 218.40m <sup>2</sup> | ] |