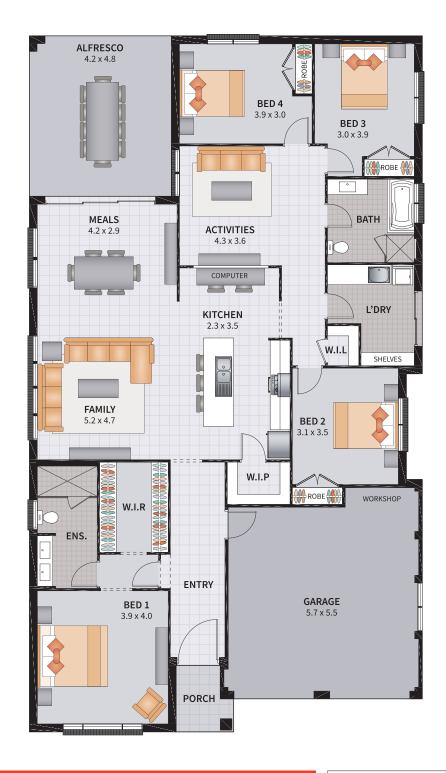

4 BEDROOM / ACTIVITIES / DELUXE KITCHEN / ALFRESCO

4

2

2

1

| Width: 11.81m   | Depth: 20.92m  |
|-----------------|----------------|
| Size: 25.80 sq. | Area: 239.86m² |

4 BEDROOM / GREAT ROOM / MEDIA / ALFRESCO

2 2

| Width: 11.81m   | Depth: 20.92m  |
|-----------------|----------------|
| Size: 25.80 sq. | Area: 239.86m² |

4 BEDROOM / GREAT ROOM / DELUXE KITCHEN / ALFRESCO

4

2

2

| Width: 11.81m   | Depth: 20.92m  |
|-----------------|----------------|
| Size: 25.80 sq. | Area: 239.86m² |