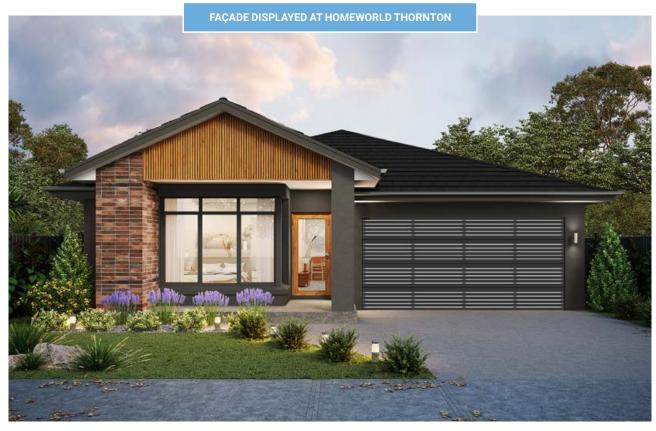

#### HAMPTON - FAÇADES

NEW HAMPTONS 24°

ALTO 24° BIZANTE 24°

CAPE 24° CLASSIC 24°

FAÇADE ONLY ON DISPLAY AT THAT LOCATION

MODERNIST 24°

COASTAL 24°

COTTAGE 24°