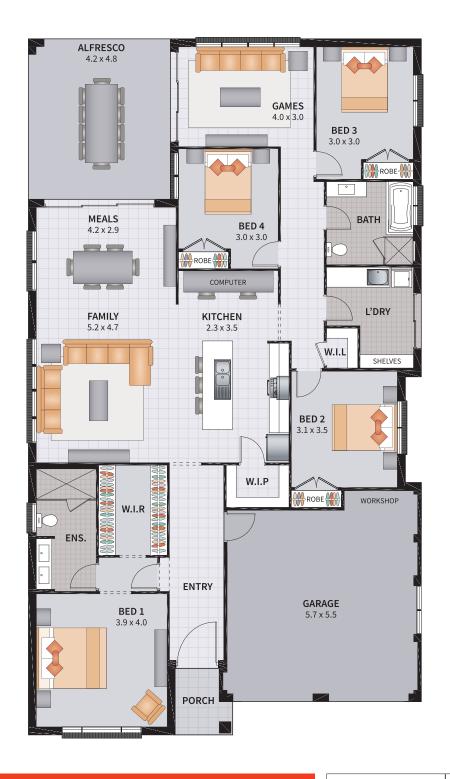

4 BEDROOM / ACTIVITIES / DELUXE KITCHEN / ALFRESCO

4

2

2

1

| Width: 11.81m   | Depth: 20.92m  |
|-----------------|----------------|
| Size: 25.80 sq. | Area: 239.86m² |

4 BEDROOM / GREAT ROOM / MEDIA / ALFRESCO