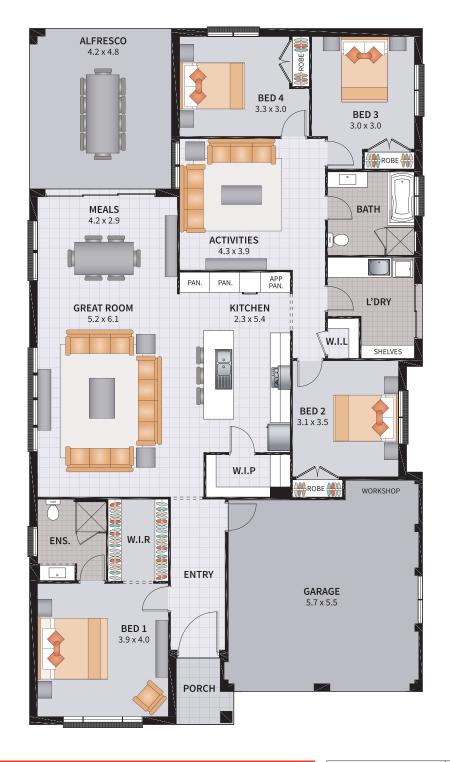

2 2

| Width: 11.81m   | Depth: 20.92m  |
|-----------------|----------------|
| Size: 25.80 sq. | Area: 239.86m² |

4 BEDROOM / GREAT ROOM / DELUXE KITCHEN / ALFRESCO

4

2

2

| Width: 11.81m   | Depth: 20.92m  |
|-----------------|----------------|
| Size: 25.80 sq. | Area: 239.86m² |