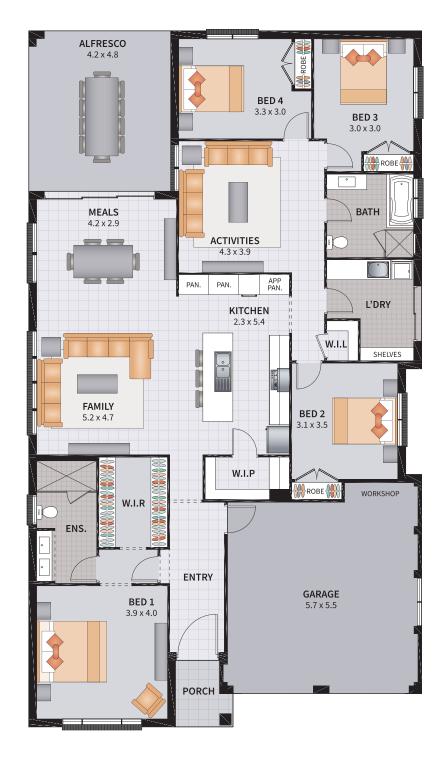

#### HAMPTON FOUR 25

4

2 2

| Width: 11.81m   | Depth: 20.92m  |
|-----------------|----------------|
| Size: 25.80 sq. | Area: 239 86m² |

4

2

2

1

www.allworthhomes.com.au

| Width: 11.81m   | Depth: 20.92m  |
|-----------------|----------------|
| Size: 25.80 sq. | Area: 239.86m² |

4 BEDROOM / ACTIVITIES / ALFRESCO

2

2

1

| Width: 11.81m   | Depth: 20.92m  |
|-----------------|----------------|
| Size: 25.80 sq. | Area: 239.86m² |