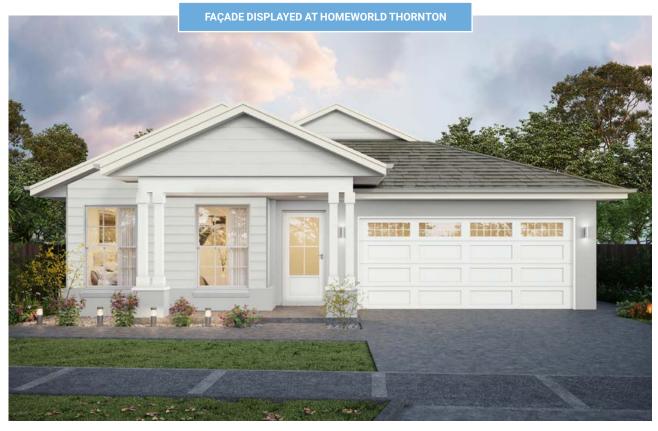

#### HAMPTON - FAÇADES

WEST HAMPTONS 24°

FAÇADE DISPLAYED AT HOMEWORLD WARNERVALE

METRO 24° PAVILLION 24°

FAÇADE ONLY ON DISPLAY AT THAT LOCATION

PORTICO 24° RAZA 24°

RESORT 24° TERRACE 24°

URBAN 24° VERVE 24°