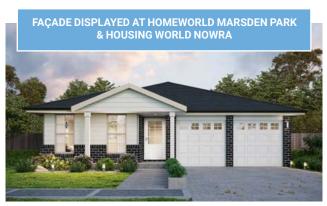

#### HAMPTON - FAÇADES

WEST HAMPTONS 24°

FAÇADE DISPLAYED AT HOMEWORLD WARNERVALE

METRO 24° PAVILLION 24°

FAÇADE ONLY ON DISPLAY AT THAT LOCATION

PORTICO 24° RAZA 24°

RESORT 24° TERRACE 24°

URBAN 24° VERVE 24°