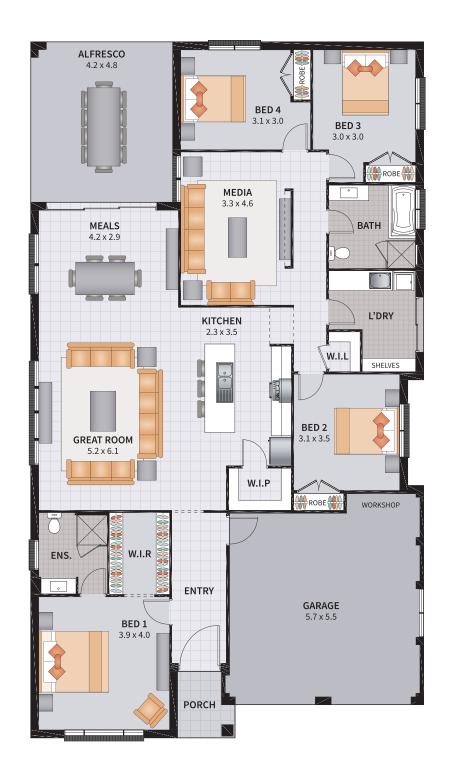

4 BEDROOM / ACTIVITIES / DELUXE KITCHEN / ALFRESCO

4

2

2

1

| Width: 11.81m   | Depth: 20.92m  |
|-----------------|----------------|
| Size: 25.80 sq. | Area: 239.86m² |

4 BEDROOM / GREAT ROOM / MEDIA / ALFRESCO