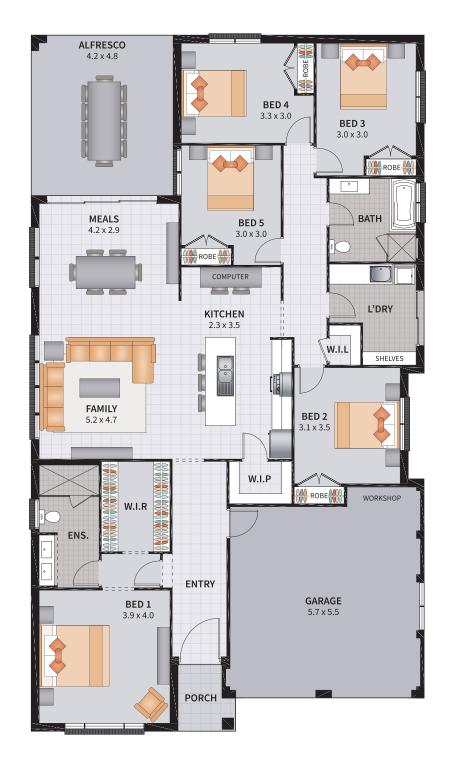

#### HAMPTON FIVE 25

2

5

2

| Width: 11.81m   | Depth: 20.92m              |
|-----------------|----------------------------|
| Size: 25.80 sq. | Area: 239.86m <sup>2</sup> |