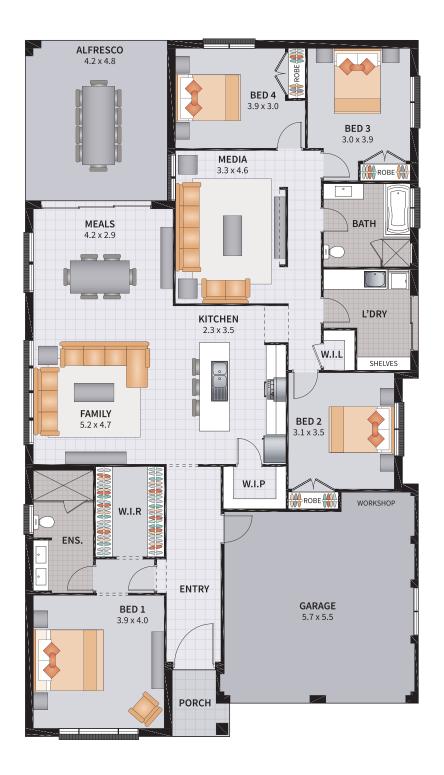

#### HAMPTON FOUR 25

4

2 2

| Width: 11.81m   | Depth: 20.92m  |
|-----------------|----------------|
| Size: 25.80 sq. | Area: 239 86m² |

4

2

2

1

www.allworthhomes.com.au

| Width: 11.81m   | Depth: 20.92m  |
|-----------------|----------------|
| Size: 25.80 sq. | Area: 239.86m² |

4 BEDROOM / ACTIVITIES / ALFRESCO

2

2

1

| Width: 11.81m   | Depth: 20.92m  |
|-----------------|----------------|
| Size: 25.80 sq. | Area: 239.86m² |