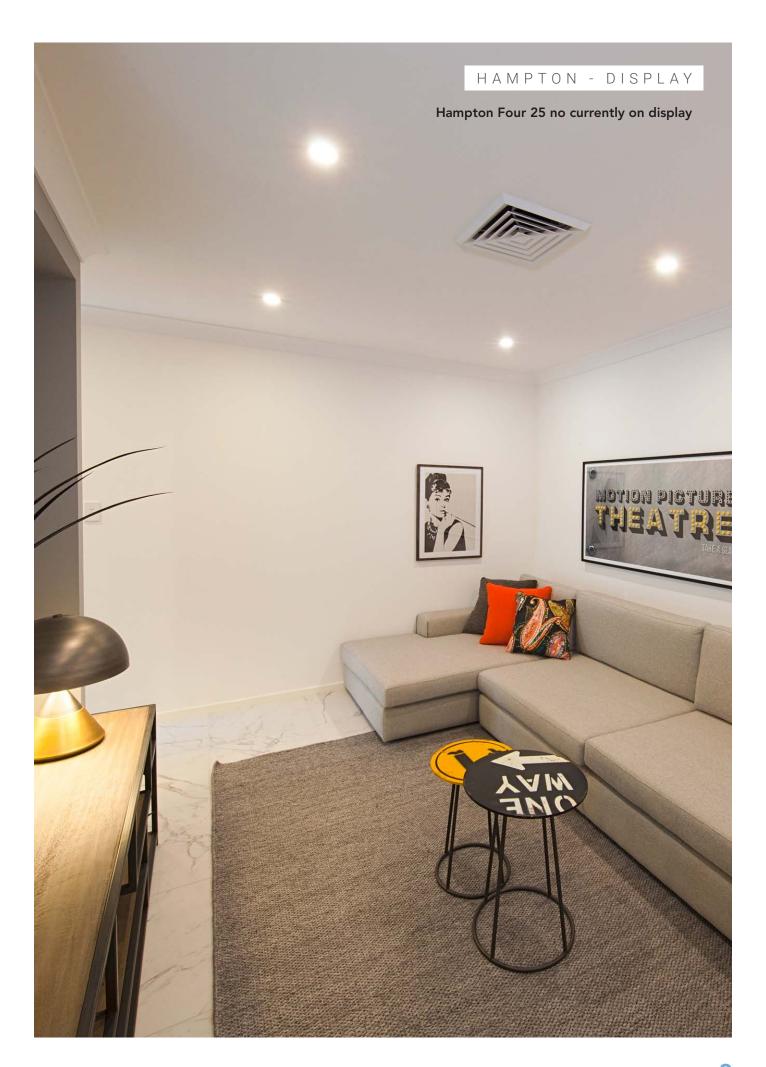

#### HAMPTON FOUR 25

4

2 2

| Width: 11.81m   | Depth: 20.92m  |
|-----------------|----------------|
| Size: 25.80 sq. | Area: 239 86m² |

4

2

2

1