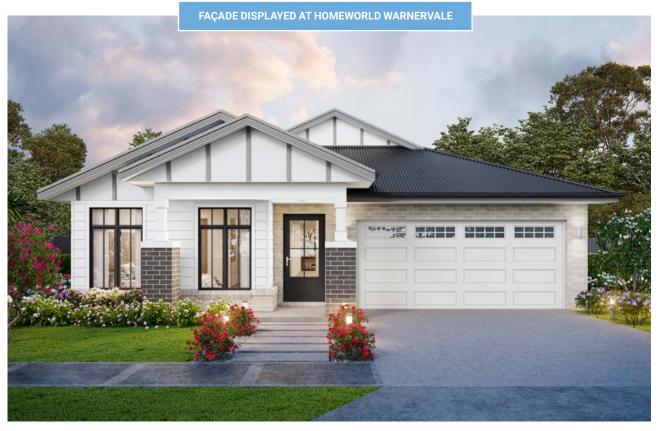

#### HAMPTON - FAÇADES

WEST HAMPTONS 24°

FAÇADE DISPLAYED AT HOMEWORLD WARNERVALE

METRO 24° PAVILLION 24°

FAÇADE ONLY ON DISPLAY AT THAT LOCATION

PORTICO 24° RAZA 24°

RESORT 24° TERRACE 24°

URBAN 24° VERVE 24°