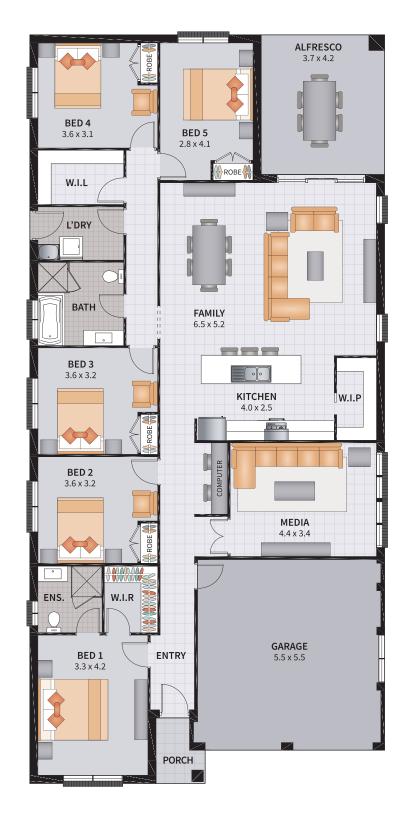

#### HARMONY FIVE GUEST 27

ENTERTAINER / 5 BEDROOM GUEST / W.I.P

3

5

2

1

SUITS 13.5m x OVER 30m REGULAR LOTS

| Width: 11.57m   | Depth: 23.34m  |
|-----------------|----------------|
| Size: 27.28 sq. | Area: 253.46m² |