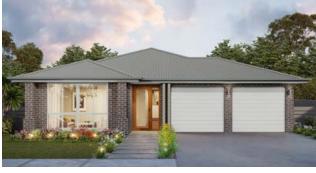

#### HARMONY FOUR 23

2

ENTERTAINER / 4 BEDROOM / ALFRESCO

2

1

SUITS 13.5m x 29m REGULAR LOTS

| Width: 11.57m   | Depth: 21.05m              |
|-----------------|----------------------------|
| Size: 23.21 sq. | Area: 215.65m <sup>2</sup> |

#### HARMONY - FAÇADES

NEW HAMPTONS 24°

ALTO 24° BIZANTE 24°

CAPE 24° CLASSIC 24°

FAÇADE ONLY ON DISPLAY AT THAT LOCATION

MODERNIST 24°

COASTAL 24°

COTTAGE 24°