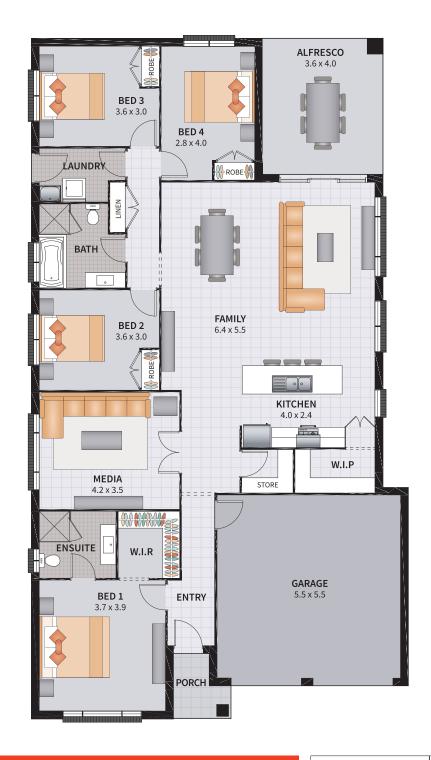

#### HARMONY FOUR 23

2

ENTERTAINER / 4 BEDROOM / ALFRESCO

2

1

SUITS 13.5m x 29m REGULAR LOTS

| Width: 11.57m   | Depth: 21.05m              |
|-----------------|----------------------------|
| Size: 23.21 sq. | Area: 215.65m <sup>2</sup> |