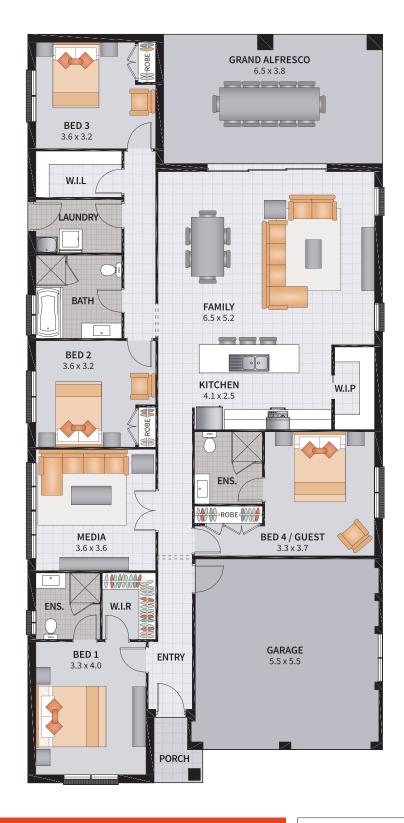

#### HARMONY 12.5 FOUR GUEST 25

3

ENTERTAINER / 12.5 / 4 BEDROOM GUEST

ļ.

2

SUITS 12.5m x 30m REGULAR LOTS

| Width: 10.66m   | Depth: 22.50m  |
|-----------------|----------------|
| Size: 25.12 sq. | Area: 233.42m² |