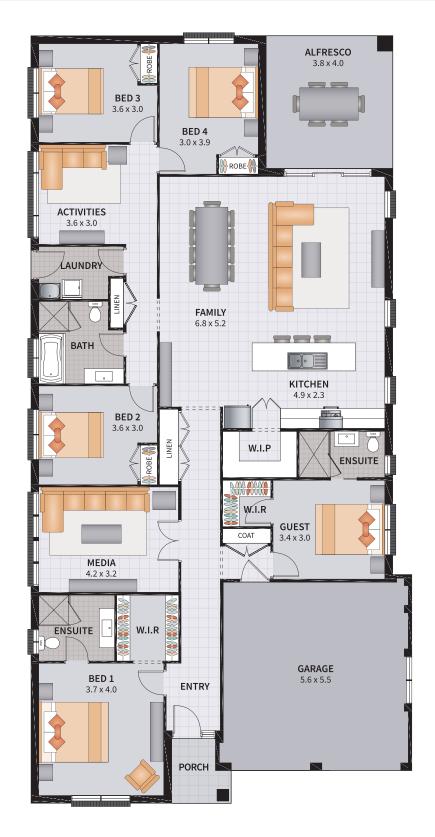

#### HARMONY FIVE GUEST 27

ENTERTAINER / 5 BEDROOM GUEST / W.I.P

3

5

2

1

SUITS 13.5m x OVER 30m REGULAR LOTS

| Width: 11.57m   | Depth: 23.34m  |
|-----------------|----------------|
| Size: 27.28 sq. | Area: 253.46m² |