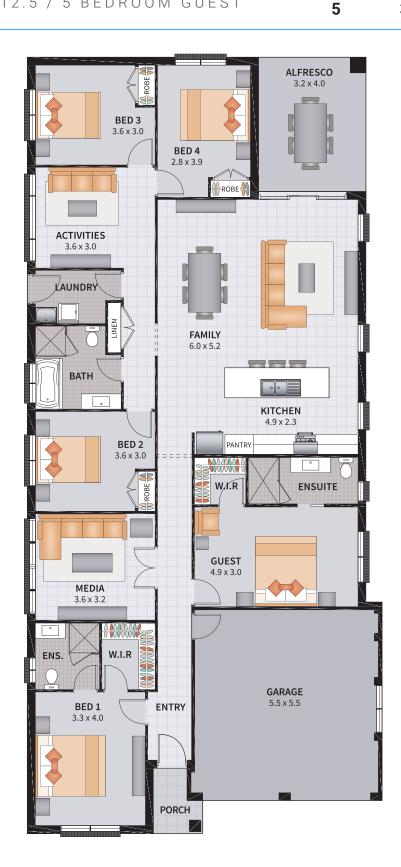

#### HARMONY 12.5 FOUR GUEST 25

3

ENTERTAINER / 12.5 / 4 BEDROOM GUEST

ļ.

2

SUITS 12.5m x 30m REGULAR LOTS

| Width: 10.66m   | Depth: 22.50m  |
|-----------------|----------------|
| Size: 25.12 sq. | Area: 233.42m² |