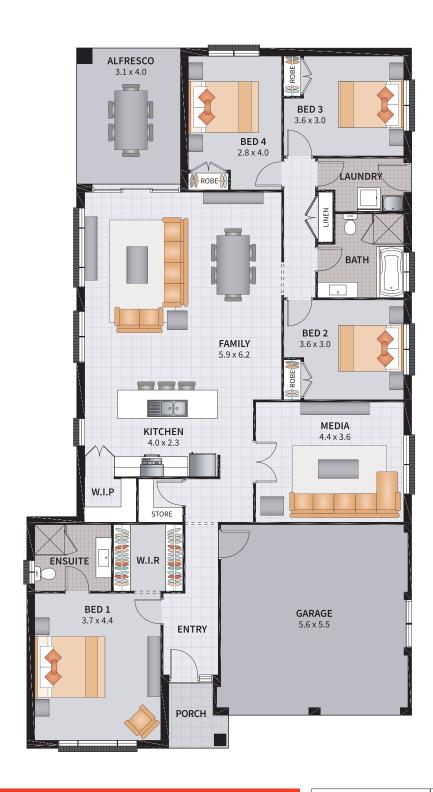

#### HARMONY FOUR 23

2

ENTERTAINER / 4 BEDROOM / ALFRESCO

2

1

SUITS 13.5m x 29m REGULAR LOTS

| Width: 11.57m   | Depth: 21.05m              |
|-----------------|----------------------------|
| Size: 23.21 sq. | Area: 215.65m <sup>2</sup> |

So popular this design is that we have this design on display at three different locations. With fantastic features like four bedrooms, large media room, storage galore, alfresco area with great sized family room and functional kitchen, it's no wonder that this design has been our most popular design.