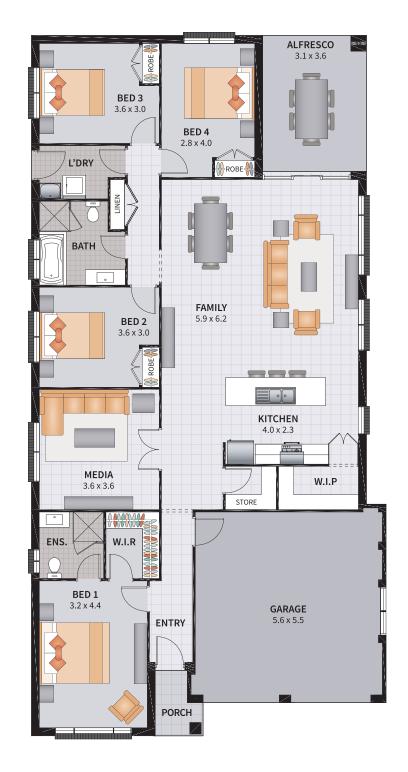

#### HARMONY FOUR 23.1

ENTERTAINER / 4 BEDROOM / ALFRESCO / COMPACT

4

2

2

1

SUITS 13m x 28m LOTS

| Width: 11.33m   | Depth: 20.46m  |
|-----------------|----------------|
| Size: 23.12 sq. | Area: 214.84m² |