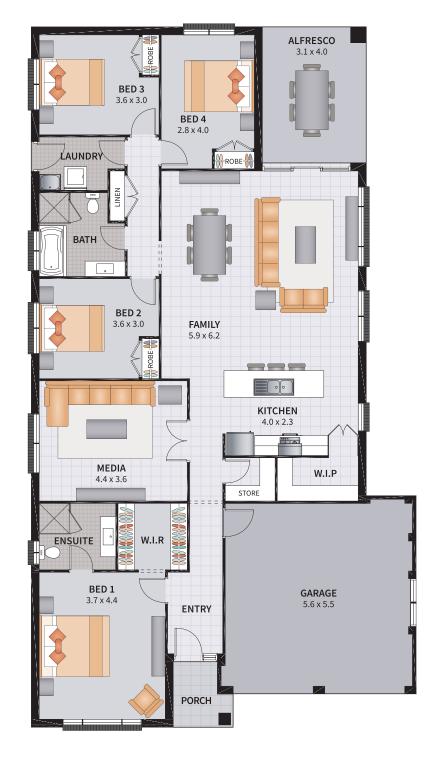

#### HARMONY FOUR 23

2

ENTERTAINER / 4 BEDROOM / ALFRESCO

2

1

SUITS 13.5m x 29m REGULAR LOTS

| Width: 11.57m   | Depth: 21.05m              |
|-----------------|----------------------------|
| Size: 23.21 sq. | Area: 215.65m <sup>2</sup> |

So popular this design is that we have this design on display at three different locations. With fantastic features like four bedrooms, large media room, storage galore, alfresco area with great sized family room and functional kitchen, it's no wonder that this design has been our most popular design.