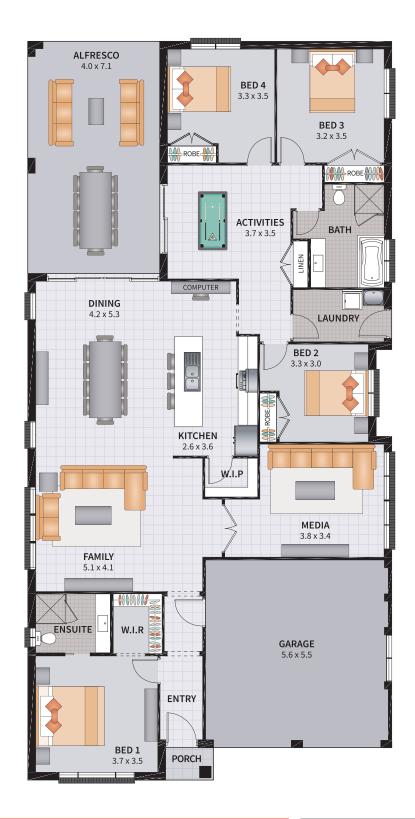

### **Upscale your home with our**

Ask us for more details about our Luxe Layout Options 4 BEDROOM / ALFRESCO

4 BEDROOM / MEDIA / ACTIVITIES / ALFRESCO

4 BEDROOM / RUMPUS / ALFRESCO

| SUITS 13.5m x 30.5m REGULAR LOTS | Width: 11.20m   | Depth: 22.72m              |
|----------------------------------|-----------------|----------------------------|
|                                  | Size: 26.65 sq. | Area: 247.64m <sup>2</sup> |