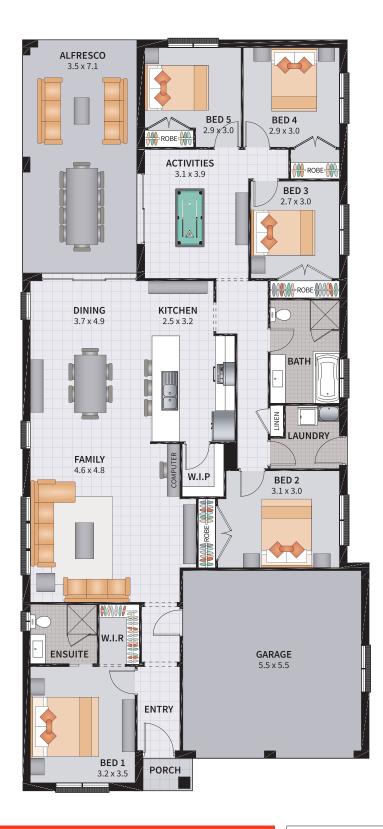

S 12.5m x 31m REGULAR LOTS | Width: 10.66                       | m Depth: 23.37m |                               |
|--------------------------------|------------------------------------|-----------------|-------------------------------|
|                                | SOITS TZ.JIII X STIII REGULAR LOTS | Size: 24.55 s   | q. Area: 228.09m <sup>2</sup> |

#### SEBRING 12.5 FOUR 24.1

12.5 / 4 BEDROOM / RUMPUS







SUITS 12.5m x 31m REGULAR LOTS

 Width: 10.66m
 Depth: 23.37m

 Size: 24.55 sq.
 Area: 228.09m²



#### **SEBRING 12.5 FOUR GUEST 25 CONVERSE**

12.5 / 4 BEDROOM GUEST / CONVERSE / ACTIVITIES





#### **SEBRING 12.5 FOUR GUEST 25.1 CONVERSE**

12.5 / 4 BEDROOM GUEST / CONVERSE / LUXURY MASTER



Ľ

4

3

2

1





#### SEBRING 12.5 FIVE 25

12.5 / 5 BEDROOM / ACTIVITIES





| SUITS 12.5m x 31.5m REGULAR LOTS | Width: 10.66m   | Depth: 23.75m              |
|----------------------------------|-----------------|----------------------------|
|                                  | Size: 24.95 sq. | Area: 231.83m <sup>2</sup> |



NEW HAMPTONS 24°





ALTO 24°



CAPE 24°







CLASSIC 24°





MODERNIST 24°



COASTAL 24°



COTTAGE 24°



FLAIR 24°



HAMPSHIRE 24°





WEST HAMPTONS 24°



HAMPTONS 24°



LARGO 24°





FAÇADE ONLY ON DISPLAY AT THAT LOCATION













FAÇADE DISPLAYED AT HOMEWORLD WARNERVALE

RAZA 24°



RESORT 24°



URBAN 24°

TERRACE 24°



VERVE 24°



VISTA 24°

FAÇADE ONLY ON DISPLAY AT THAT LOCATION



VISTA LARGO 24°





## Because you're worth it!

allworthhomes.com.au

#### 1300 769 988

The content shown is the property of All