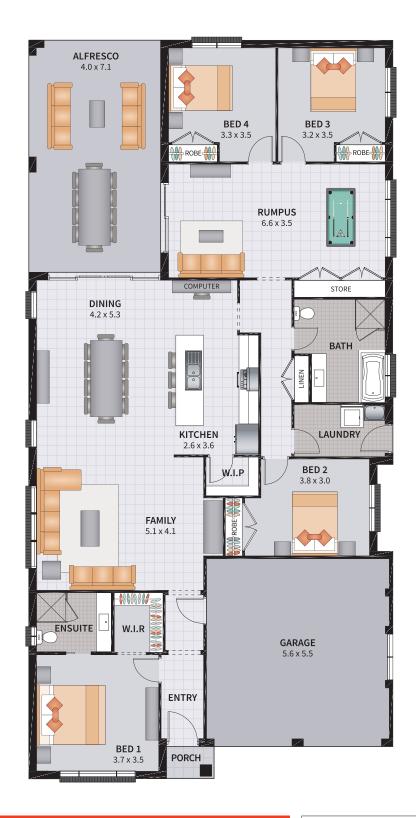

#### SEBRING 12.5 FOUR 24.1

12.5 / 4 BEDROOM / RUMPUS

SUITS 12.5m x 31m REGULAR LOTS

 Width: 10.66m
 Depth: 23.37m

 Size: 24.55 sq.
 Area: 228.09m²