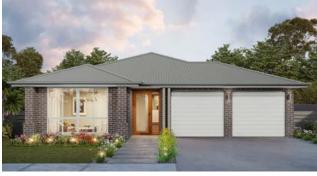

S TZ.JIII X STIII REGULAR LOTS | Size: 24.55 s   | q. Area: 228.09m <sup>2</sup> |

#### SEBRING 12.5 FOUR 24.1

12.5 / 4 BEDROOM / RUMPUS







SUITS 12.5m x 31m REGULAR LOTS

 Width: 10.66m
 Depth: 23.37m

 Size: 24.55 sq.
 Area: 228.09m²



#### **SEBRING 12.5 FOUR GUEST 25 CONVERSE**

12.5 / 4 BEDROOM GUEST / CONVERSE / ACTIVITIES





#### **SEBRING 12.5 FOUR GUEST 25.1 CONVERSE**

12.5 / 4 BEDROOM GUEST / CONVERSE / LUXURY MASTER



Ľ

4

3

2

1





#### SEBRING 12.5 FIVE 25

12.5 / 5 BEDROOM / ACTIVITIES





| SUITS 12.5m x 31.5m REGULAR LOTS | Width: 10.66m   | Depth: 23.75m              |
|----------------------------------|-----------------|----------------------------|
|                                  | Size: 24.95 sq. | Area: 231.83m <sup>2</sup> |



NEW HAMPTONS 24°





ALTO 24°



CAPE 24°







CLASSIC 24°





MODERNIST 24°



COASTAL 24°



COTTAGE 24°



FLAIR 24°



HAMPSHIRE 24°





WEST HAMPTONS 24°



HAMPTONS 24°



LARGO 24°





FAÇADE ONLY ON DISPLAY AT THAT LOCATION













FAÇADE DISPLAYED AT HOMEWORLD WARNERVALE

RAZA 24°



RESORT 24°



URBAN 24°

TERRACE 24°



VERVE 24°



VISTA 24°

FAÇADE ONLY ON DISPLAY AT THAT LOCATION



VISTA LARGO 24°





## Because you're worth it!

allworthhomes.com.au

#### 1300 769 988

The content shown is the property of Allworth Constructions and may not be copied in whole or part without the express written permission of the company. Lot width and Lot depth sizes are to be used a guide only and is subject to Authority requirements, Developer guidelines and site conditions. Façades shown are for