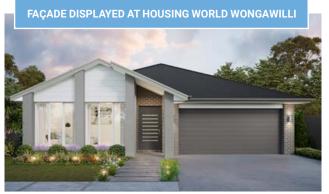

#### SEBRING 12.5 FOUR 24

12.5 / 4 BEDROOM / MEDIA / ACTIVITIES

| SUITS 12.5m x 31m REGULAR LOTS | Width: 10.66                       | m Depth: 23.37m |                               |
|--------------------------------|------------------------------------|-----------------|-------------------------------|
|                                | SOITS TZ.JIII X STIII REGULAR LOTS | Size: 24.55 s   | q. Area: 228.09m <sup>2</sup> |