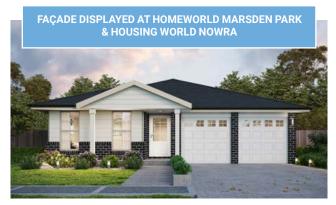

NEW HAMPTONS 24°

ALTO 24°

CAPE 24°

CLASSIC 24°

MODERNIST 24°

COASTAL 24°

COTTAGE 24°

FLAIR 24°

HAMPSHIRE 24°

WEST HAMPTONS 24°

HAMPTONS 24°

LARGO 24°

FAÇADE ONLY ON DISPLAY AT THAT LOCATION

FAÇADE DISPLAYED AT HOMEWORLD WARNERVALE

RAZA 24°

RESORT 24°

URBAN 24°

TERRACE 24°

VERVE 24°

VISTA 24°

FAÇADE ONLY ON DISPLAY AT THAT LOCATION

VISTA LARGO 24°