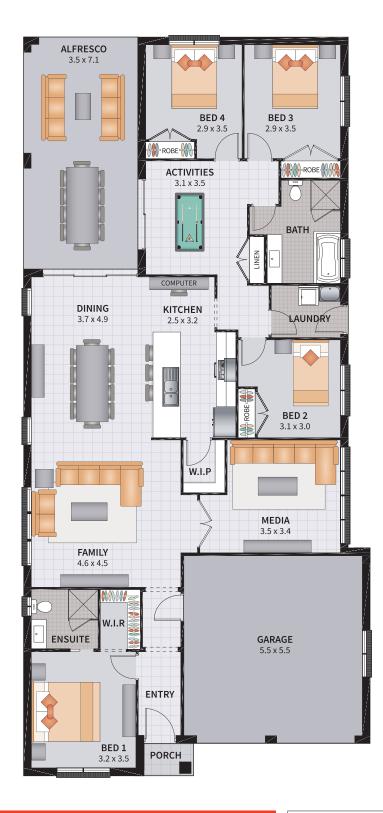

#### SEBRING 12.5 FOUR 24

12.5 / 4 BEDROOM / MEDIA / ACTIVITIES

| SUITS 12.5m x 31m REGULAR LOTS | Width: 10.66                       | m Depth: 23.37m |                               |
|--------------------------------|------------------------------------|-----------------|-------------------------------|
|                                | SOITS TZ.JIII X STIII REGULAR LOTS | Size: 24.55 s   | q. Area: 228.09m <sup>2</sup> |