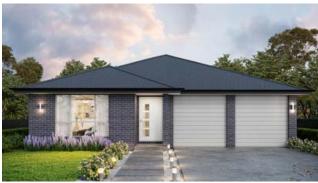

#### SEBRING 12.5 FOUR 24.1

12.5 / 4 BEDROOM / RUMPUS

SUITS 12.5m x 31m REGULAR LOTS

 Width: 10.66m
 Depth: 23.37m

 Size: 24.55 sq.
 Area: 228.09m²