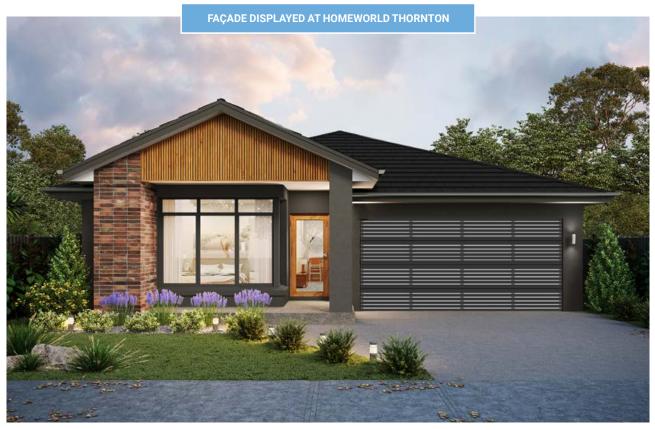

### **Upscale your home with our**

Ask us for more details about our Luxe Layout Options 4 BEDROOM / ALFRESCO

4 BEDROOM / MEDIA / ACTIVITIES / ALFRESCO

4 BEDROOM / RUMPUS / ALFRESCO

| SUITS 13.5m x 30.5m REGULAR LOTS | Width: 11.20m   | Depth: 22.72m              |
|----------------------------------|-----------------|----------------------------|
|                                  | Size: 26.65 sq. | Area: 247.64m <sup>2</sup> |