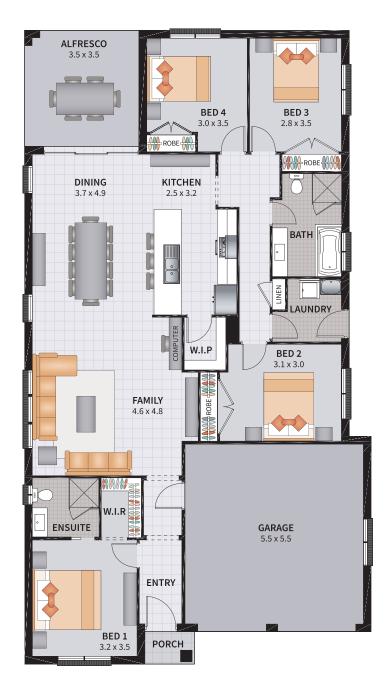

ough our new look brochure and talk to one of our friendly New Home Consultants.







### **Upscale your home with our**





Ask us for more details about our Luxe Layout Options 4 BEDROOM / ALFRESCO







4 BEDROOM / MEDIA / ACTIVITIES / ALFRESCO









4 BEDROOM / RUMPUS / ALFRESCO





| SUITS 13.5m x 30.5m REGULAR LOTS | Width: 11.20m   | Depth: 22.72m              |
|----------------------------------|-----------------|----------------------------|
|                                  | Size: 26.65 sq. | Area: 247.64m <sup>2</sup> |

#### SEBRING FIVE 26

5 BEDROOM / ACTIVITIES / ALFRESCO









# ASPIRE options

Get the options you want at the budget that suits you.



Visit allworthhomes.com.au/aspire-package to find out more about these options 12.5 / 4 BEDROOM / ALFRESCO







SUITS 12.5m x 28m REGULAR LOTS

| Width: 10.66m  | Depth: 20.14m              |
|----------------|----------------------------|
| Size: 21.07sq. | Area: 195.82m <sup>2</sup> |



#### SEBRING 12.5 FOUR 24

12.5 / 4 BEDROOM / MEDIA / ACTIVITIES





| SUITS 12.5m x 31m REGULAR LOTS | Width: 10.66                       | m Depth: 23.37m |                               |
|--------------------------------|------------------------------------|-----------------|-------------------------------|
|                                | SOITS TZ.JIII X STIII REGULAR LOTS | Size: 24.55 s   | q. Area: 228.09m <sup>2</sup> |

#### SEBRING 12.5 FOUR 24.1

12.5 / 4 BEDROOM / RUMPUS







SUITS 12.5m x 31m REGULAR LOTS

 Width: 10.66m
 Depth: 23.37m

 Size: 24.55 sq.
 Area: 228.09m²



#### **SEBRING 12.5