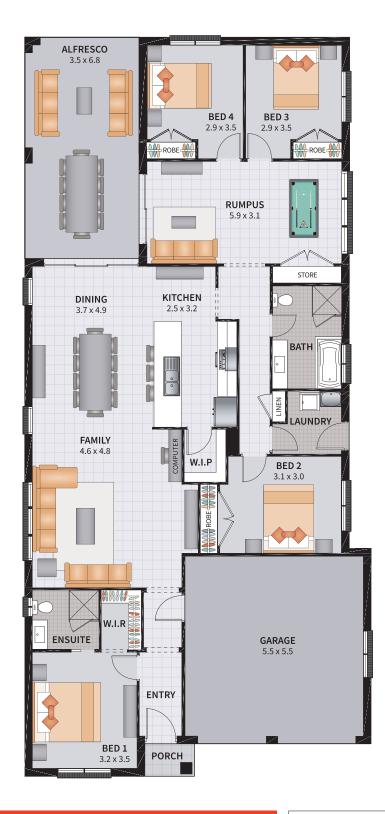

#### SEBRING 12.5 FOUR 24.1

12.5 / 4 BEDROOM / RUMPUS

SUITS 12.5m x 31m REGULAR LOTS

 Width: 10.66m
 Depth: 23.37m

 Size: 24.55 sq.
 Area: 228.09m²