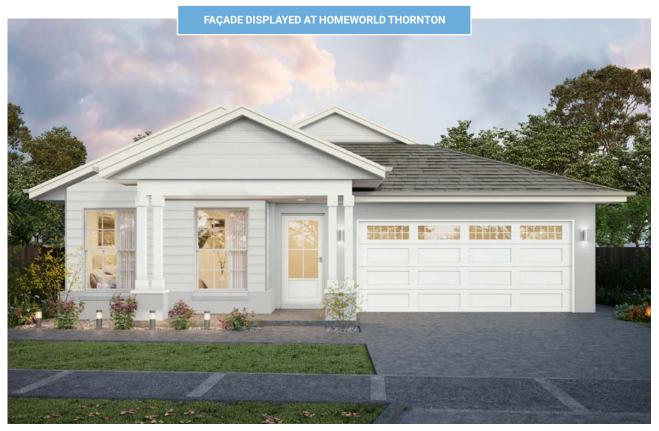

NEW HAMPTONS 24°

ALTO 24°

CAPE 24°

CLASSIC 24°

MODERNIST 24°

COASTAL 24°

COTTAGE 24°

FLAIR 24°

HAMPSHIRE 24°

WEST HAMPTONS 24°

HAMPTONS 24°

LARGO 24°

FAÇADE ONLY ON DISPLAY AT THAT LOCATION

FAÇADE DISPLAYED AT HOMEWORLD WARNERVALE

RAZA 24°

RESORT 24°

URBAN 24°

TERRACE 24°

VERVE 24°

VISTA 24°

FAÇADE ONLY ON DISPLAY AT THAT LOCATION

VISTA LARGO 24°