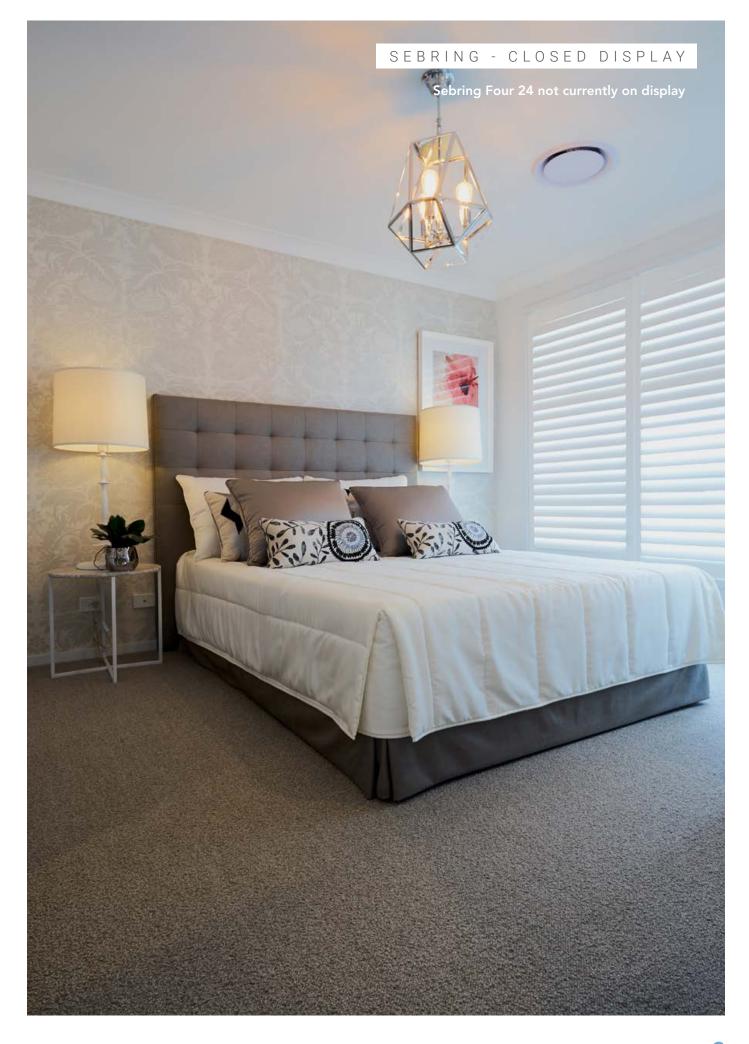

#### SEBRING 12.5 FOUR 24

12.5 / 4 BEDROOM / MEDIA / ACTIVITIES

| SUITS 12.5m x 31m REGULAR LOTS | Width: 10.66                       | m Depth: 23.37m |                               |
|--------------------------------|------------------------------------|-----------------|-------------------------------|
|                                | SOITS TZ.JIII X STIII REGULAR LOTS | Size: 24.55 s   | q. Area: 228.09m <sup>2</sup> |