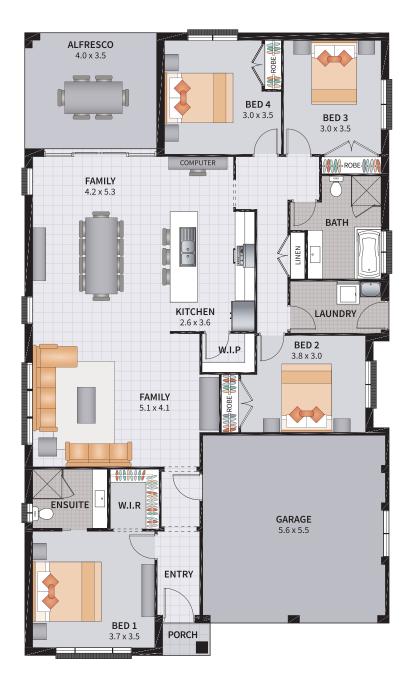

#### SEBRING 12.5 FOUR 24

12.5 / 4 BEDROOM / MEDIA / ACTIVITIES

| SUITS 12.5m x 31m REGULAR LOTS | Width: 10.66                       | m Depth: 23.37m |                               |
|--------------------------------|------------------------------------|-----------------|-------------------------------|
|                                | SOITS TZ.JIII X STIII REGULAR LOTS | Size: 24.55 s   | q. Area: 228.09m <sup>2</sup> |