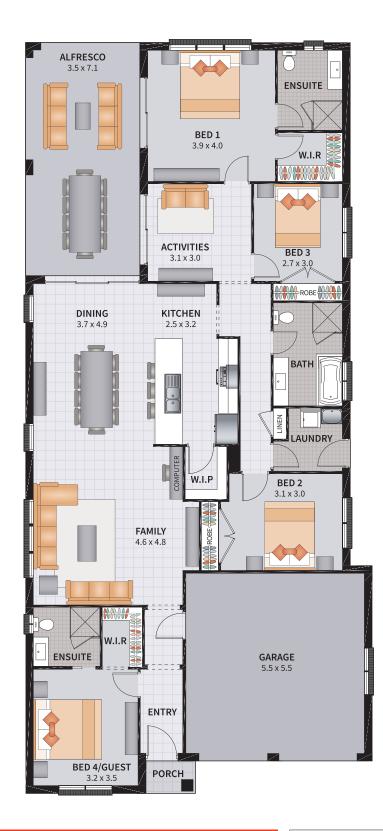

#### **SEBRING 12.5 FOUR GUEST 25 CONVERSE**

12.5 / 4 BEDROOM GUEST / CONVERSE / ACTIVITIES

#### **SEBRING 12.5 FOUR GUEST 25.1 CONVERSE**

12.5 / 4 BEDROOM GUEST / CONVERSE / LUXURY MASTER

Ľ

4

3

2

1