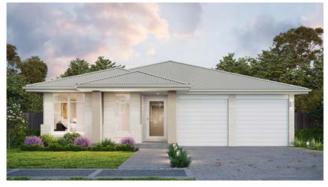

| Width: 10.66m  | Depth: 20.14m              |
|----------------|----------------------------|
| Size: 21.07sq. | Area: 195.82m <sup>2</sup> |

#### SEBRING 12.5 FOUR 24

12.5 / 4 BEDROOM / MEDIA / ACTIVITIES

| SUITS 12.5m x 31m REGULAR LOTS | Width: 10.66                       | m Depth: 23.37m |                               |
|--------------------------------|------------------------------------|-----------------|-------------------------------|
|                                | SOITS TZ.JIII X STIII REGULAR LOTS | Size: 24.55 s   | q. Area: 228.09m <sup>2</sup> |