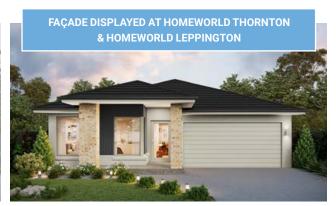

### **Upscale your home with our**

Ask us for more details about our Luxe Layout Options 4 BEDROOM / ALFRESCO

4 BEDROOM / MEDIA / ACTIVITIES / ALFRESCO

4 BEDROOM / RUMPUS / ALFRESCO

| SUITS 13.5m x 30.5m REGULAR LOTS | Width: 11.20m   | Depth: 22.72m              |
|----------------------------------|-----------------|----------------------------|
|                                  | Size: 26.65 sq. | Area: 247.64m <sup>2</sup> |