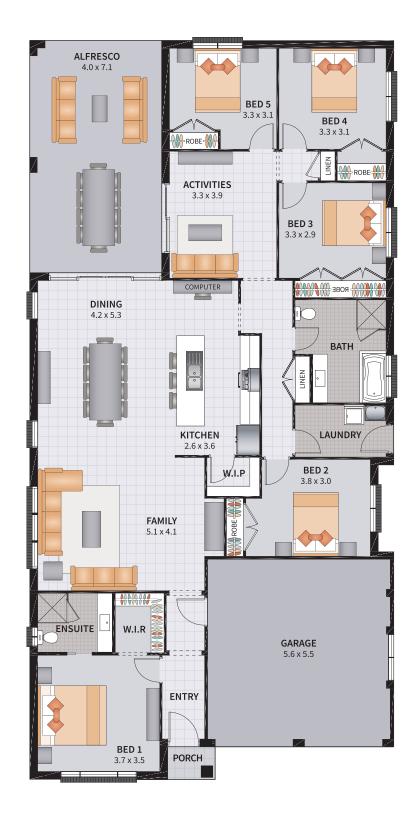

#### SEBRING 12.5 FIVE 25

12.5 / 5 BEDROOM / ACTIVITIES

| SUITS 12.5m x 31.5m REGULAR LOTS | Width: 10.66m   | Depth: 23.75m              |
|----------------------------------|-----------------|----------------------------|
|                                  | Size: 24.95 sq. | Area: 231.83m <sup>2</sup> |