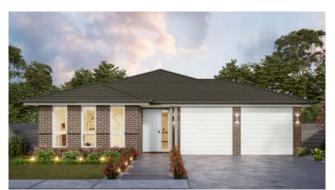

RING 12.5 FOUR 24.1

12.5 / 4 BEDROOM / RUMPUS







SUITS 12.5m x 31m REGULAR LOTS

 Width: 10.66m
 Depth: 23.37m

 Size: 24.55 sq.
 Area: 228.09m²



#### **SEBRING 12.5 FOUR GUEST 25 CONVERSE**

12.5 / 4 BEDROOM GUEST / CONVERSE / ACTIVITIES





#### **SEBRING 12.5 FOUR GUEST 25.1 CONVERSE**

12.5 / 4 BEDROOM GUEST / CONVERSE / LUXURY MASTER



Ľ

4

3

2

1





#### SEBRING 12.5 FIVE 25

12.5 / 5 BEDROOM / ACTIVITIES





| SUITS 12.5m x 31.5m REGULAR LOTS | Width: 10.66m   | Depth: 23.75m              |
|----------------------------------|-----------------|----------------------------|
|                                  | Size: 24.95 sq. | Area: 231.83m <sup>2</sup> |



NEW HAMPTONS 24°





ALTO 24°



CAPE 24°







CLASSIC 24°





MODERNIST 24°



COASTAL 24°



COTTAGE 24°



FLAIR 24°



HAMPSHIRE 24°





WEST HAMPTONS 24°



HAMPTONS 24°



LARGO 24°





FAÇADE ONLY ON DISPLAY AT THAT LOCATION













FAÇADE DISPLAYED AT HOMEWORLD WARNERVALE

RAZA 24°



RESORT 24°



URBAN 24°

TERRACE 24°



VERVE 24°



VISTA 24°

FAÇADE ONLY ON DISPLAY AT THAT LOCATION



VISTA LARGO 24°





## Because you're worth it!

allworthhomes.com.au

#### 1300 769 988

The content shown is the property of Allworth Constructions and may not be copied in whole or part without the express written permission of the company. Lot width and Lot depth sizes are to be used a guide only and is subject to Authority requirements, Developer guidelines and site conditions. Façades shown are for illustration purposes only and may alter structure and dimensions slightly depending on des