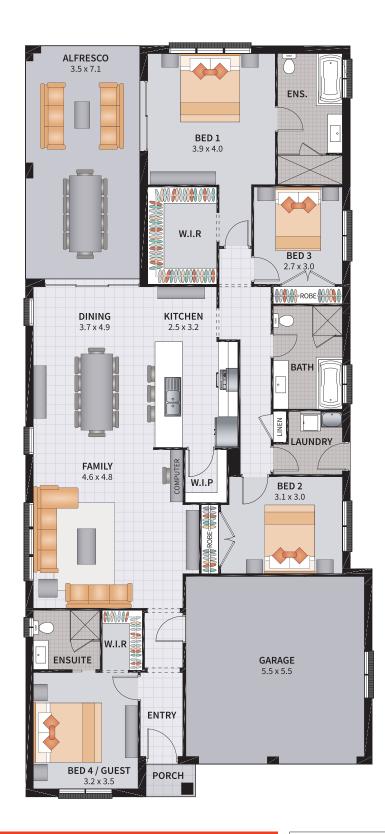

#### **SEBRING 12.5 FOUR GUEST 25 CONVERSE**

12.5 / 4 BEDROOM GUEST / CONVERSE / ACTIVITIES