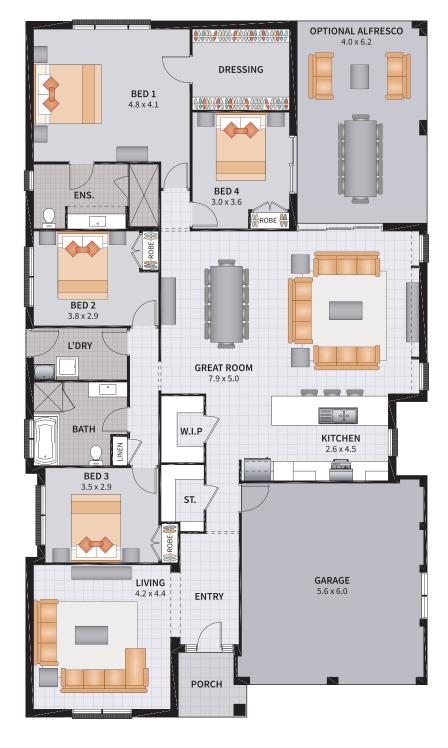

#### SONOMA FOUR 25.1 CONVERSE

4 BEDROOM / CONVERSE / DRESSING

4

2

2

1

SUITS 14.5m x 30m REGULAR LOTS

Width: 12.40m Depth: 21.50m Size: 24.83 sq. Area: 230.72m<sup>2</sup>