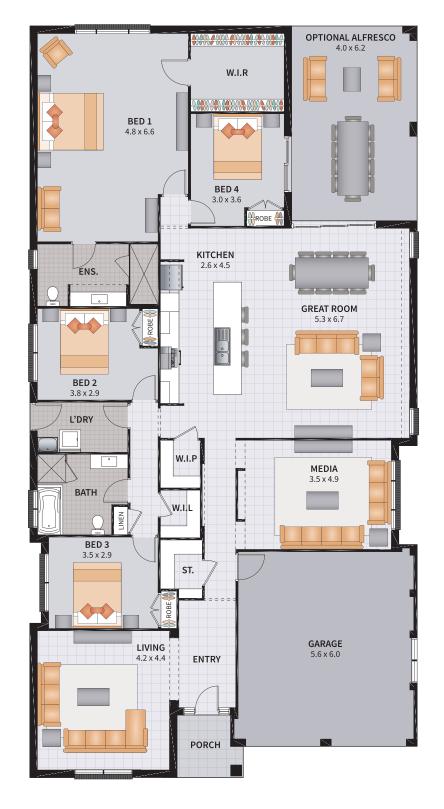

#### SONOMA FOUR 28 CONVERSE

4 BEDROOM / CONVERSE / DRESSING / MEDIA

4

2

2

1

| Width: 12.40m   | Depth: 24.07m  |
|-----------------|----------------|
| Size: 28.30 sq. | Area: 262.94m² |