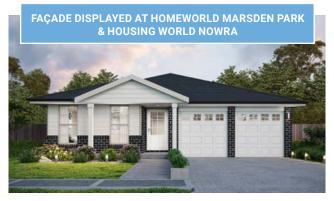

RAZA 24°

FAÇADE ONLY ON DISPLAY AT THAT LOCATION

FAÇADE DISPLAYED AT HOMEWORLD WARNERVALE

RESORT 24°

TERRACE 24°

URBAN 24°

VERVE 24°

VISTA 24°