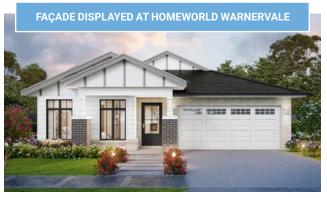

#### SONOMA - FAÇADES

HAMPTONS 24°

LARGO 24°

METRO 24°

MODERNIST 24°

NEW HAMPTONS 24°

PAVILLION 24°

PORTICO 24°

RAZA 24°

FAÇADE ONLY ON DISPLAY AT THAT LOCATION

FAÇADE DISPLAYED AT HOMEWORLD WARNERVALE

RESORT 24°

TERRACE 24°

URBAN 24°

VERVE 24°

VISTA 24°