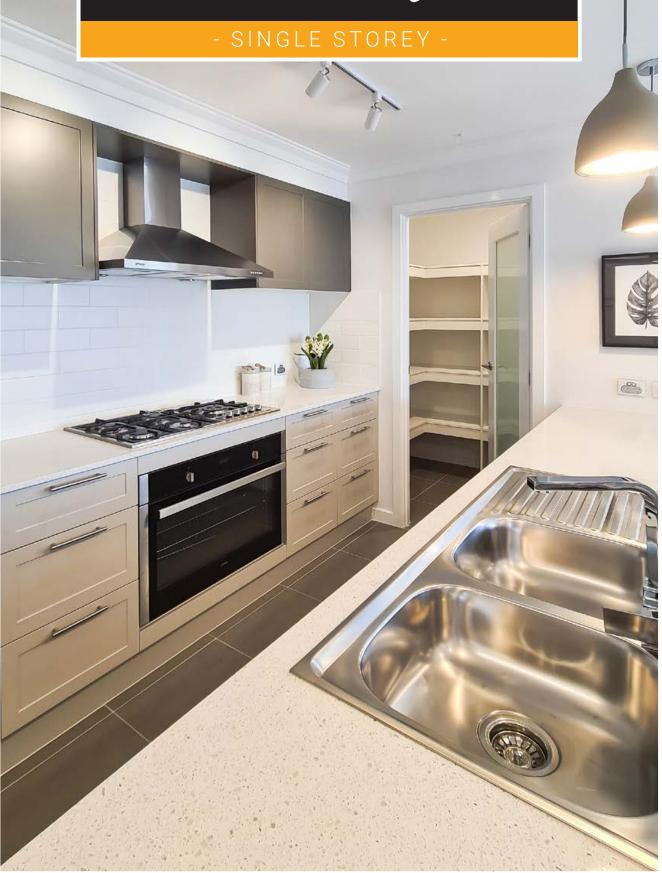

Upon entering this design, displayed at HomeWorld Warnervale, Housing World Wongawilli and HomeWorld Box Hill, you will be intrigued by all this beautiful home has to offer. With impressive features like a large separate media room, four great-sized bedrooms all with built-in robes. The master is located at the rear of the home which also showcases a fantastic walk-in robe to get excited about. Entertaining is a dream with your Alfresco flowing through to your family room and not to mention the hub of all homes, your kitchen great bench space and a walk-in pantry that could easily be transformed into your very own 'Luxe' Layout Kitchen option.