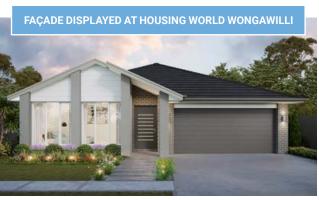

Upon entering this design, displayed at HomeWorld Warnervale, Housing World Wongawilli and HomeWorld Box Hill, you will be intrigued by all this beautiful home has to offer. With impressive features like a large separate media room, four great-sized bedrooms all with built-in robes. The master is located at the rear of the home which also showcases a fantastic walk-in robe to get excited about. Entertaining is a dream with your Alfresco flowing through to your family room and not to mention the hub of all homes, your kitchen great bench space and a walk-in pantry that could easily be transformed into your very own 'Luxe' Layout Kitchen option.