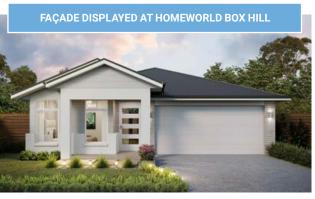

Upon entering this design, displayed at HomeWorld Warnervale, Housing World Wongawilli and HomeWorld Box Hill, you will be intrigued by all this beautiful home has to offer. With impressive features like a large separate media room, four great-sized bedrooms all with built-in robes. The master is located at the rear of the home which also showcases a fantastic walk-in robe to get excited about. Entertaining is a dream with your Alfresco flowing through to your family room and not to mention the hub of all homes, your kitchen great bench space and a walk-in pantry that could easily be transformed into your very own 'Luxe' Layout Kitchen option.