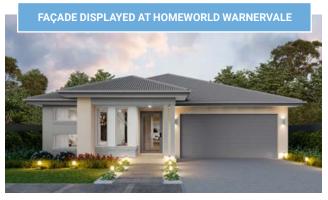

Upon entering this design, displayed at HomeWorld Warnervale, Housing World Wongawilli and HomeWorld Box Hill, you will be intrigued by all this beautiful home has to offer. With impressive features like a large separate media room, four great-sized bedrooms all with built-in robes. The master is located at the rear of the home which also showcases a fantastic walk-in robe to get excited about. Entertaining is a dream with your Alfresco flowing through to your family room and not to mention the hub of all homes, your kitchen great bench space and a walk-in pantry that could easily be transformed into your very own 'Luxe' Layout Kitchen option.