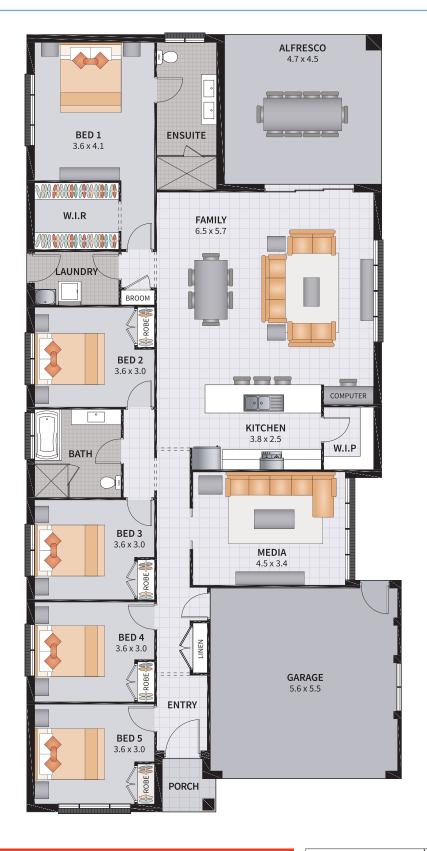

#### TEMPO FOUR GUEST 26

4 BEDROOM GUEST / MEDIA

4

3

2

| Width: 11.26m   | Depth: 22.50m  |
|-----------------|----------------|
| Size: 26.67 sq. | Area: 247.78m² |

#### TEMPO FOUR GUEST 26.1

4 BEDROOM GUEST / MEDIA / ALTERNATE MASTER

4

3

2

1

| Width: 11.26m   | Depth: 22.50m  |
|-----------------|----------------|
| Size: 26.67 sq. | Area: 247.78m² |

#### TEMPO FIVE 26

5

2

2

| Width: 11.26m   | Depth: 23.37m  |
|-----------------|----------------|
| Size: 26.40 sq. | Area: 247.27m² |

CLASSIC 24° ALTO 24°

BIZANTE 24° CAPE 24°

COASTAL 24° COTTAGE 24°