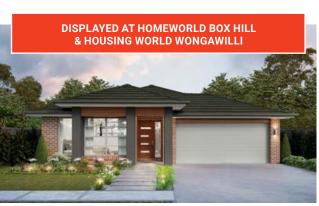

Upon entering this design, displayed at HomeWorld Warnervale, Housing World Wongawilli and HomeWorld Box Hill, you will be intrigued by all this beautiful home has to offer. With impressive features like a large separate media room, four great-sized bedrooms all with built-in robes. The master is located at the rear of the home which also showcases a fantastic walk-in robe to get excited about. Entertaining is a dream with your Alfresco flowing through to your family room and not to mention the hub of all homes, your kitchen great bench space and a walk-in pantry that could easily be transformed into your very own 'Luxe' Layout Kitchen option.