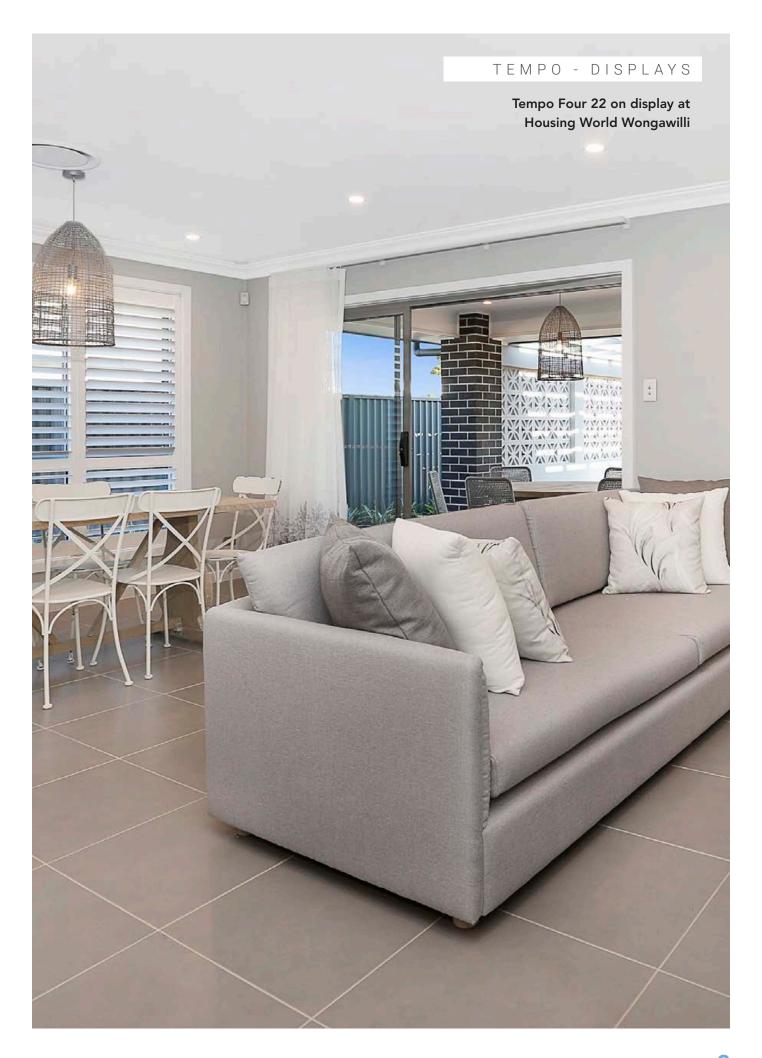

Upon entering this design, displayed at HomeWorld Warnervale, Housing World Wongawilli and HomeWorld Box Hill, you will be intrigued by all this beautiful home has to offer. With impressive features like a large separate media room, four great-sized bedrooms all with built-in robes. The master is located at the rear of the home which also showcases a fantastic walk-in robe to get excited about. Entertaining is a dream with your Alfresco flowing through to your family room and not to mention the hub of all homes, your kitchen great bench space and a walk-in pantry that could easily be transformed into your very own 'Luxe' Layout Kitchen option.