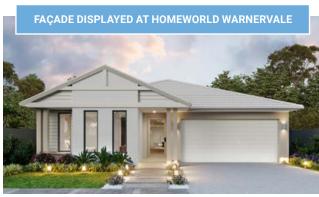

Upon entering this design, displayed at HomeWorld Warnervale, Housing World Wongawilli and HomeWorld Box Hill, you will be intrigued by all this beautiful home has to offer. With impressive features like a large separate media room, four great-sized bedrooms all with built-in robes. The master is located at the rear of the home which also showcases a fantastic walk-in robe to get excited about. Entertaining is a dream with your Alfresco flowing through to your family room and not to mention the hub of all homes, your kitchen great bench space and a walk-in pantry that could easily be transformed into your very own 'Luxe' Layout Kitchen option.