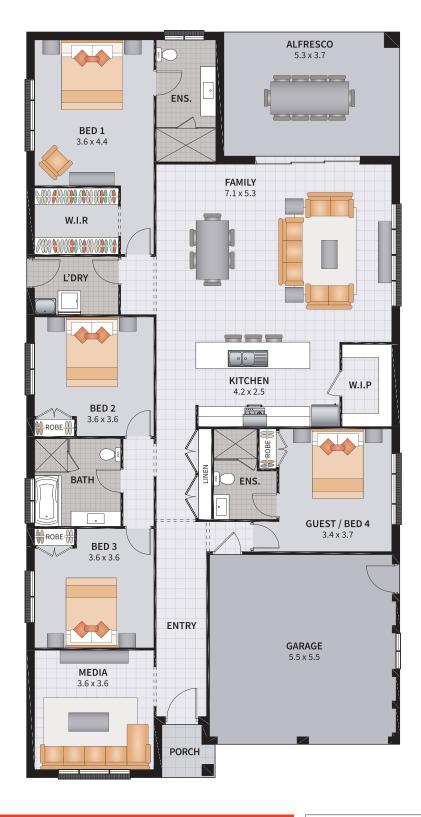

#### TEMPO FOUR 22

4

2

ENTERTAINER / 4 BEDROOM / MEDIA

2

1

| Width: 11.26m   | Depth: 20.30m  |
|-----------------|----------------|
| Size: 22.88 sq. | Area: 212.51m² |

4

2 2

| Width: 11.26m   | Depth: 22.50m  |
|-----------------|----------------|
| Size: 25.40 sq. | Area: 235.98m² |