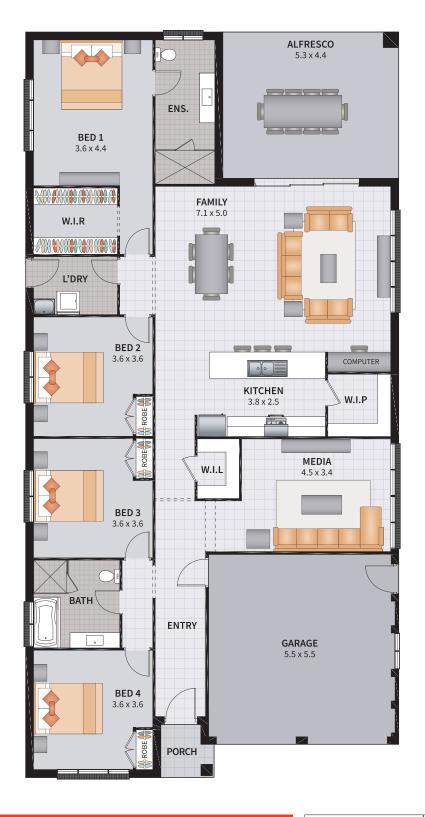

#### TEMPO FOUR 22

4

2

ENTERTAINER / 4 BEDROOM / MEDIA

2

1

| Width: 11.26m   | Depth: 20.30m  |
|-----------------|----------------|
| Size: 22.88 sq. | Area: 212.51m² |

4

Upon entering this design, displayed at HomeWorld Warnervale, Housing World Wongawilli and HomeWorld Box Hill, you will be intrigued by all this beautiful home has to offer. With impressive features like a large separate media room, four great-sized bedrooms all with built-in robes. The master is located at the rear of the home which also showcases a fantastic walk-in robe to get excited about. Entertaining is a dream with your Alfresco flowing through to your family room and not to mention the hub of all homes, your kitchen great bench space and a walk-in pantry that could easily be transformed into your very own 'Luxe' Layout Kitchen option.