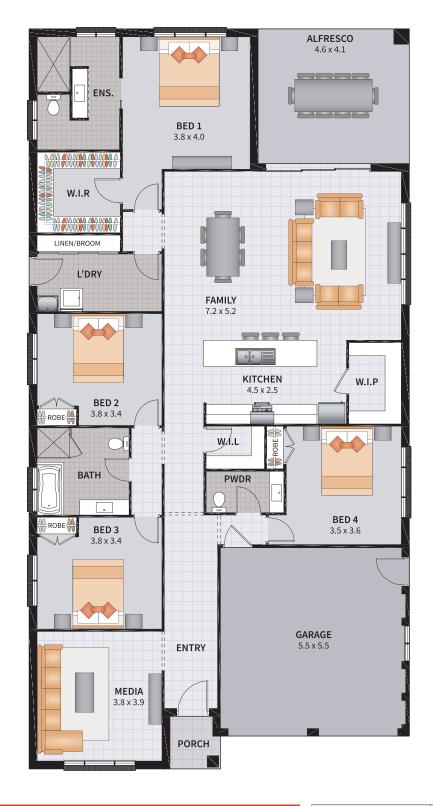

#### TEMPO FIVE 26

5

2

2

| Width: 11.26m   | Depth: 23.37m  |
|-----------------|----------------|
| Size: 26.40 sq. | Area: 247.27m² |

CLASSIC 24° ALTO 24°

BIZANTE 24° CAPE 24°

COASTAL 24° COTTAGE 24°