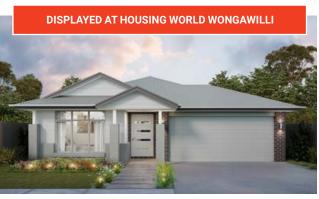

Upon entering this design, displayed at HomeWorld Warnervale, Housing World Wongawilli and HomeWorld Box Hill, you will be intrigued by all this beautiful home has to offer. With impressive features like a large separate media room, four great-sized bedrooms all with built-in robes. The master is located at the rear of the home which also showcases a fantastic walk-in robe to get excited about. Entertaining is a dream with your Alfresco flowing through to your family room and not to mention the hub of all homes, your kitchen great bench space and a walk-in pantry that could easily be transformed into your very own 'Luxe' Layout Kitchen option.