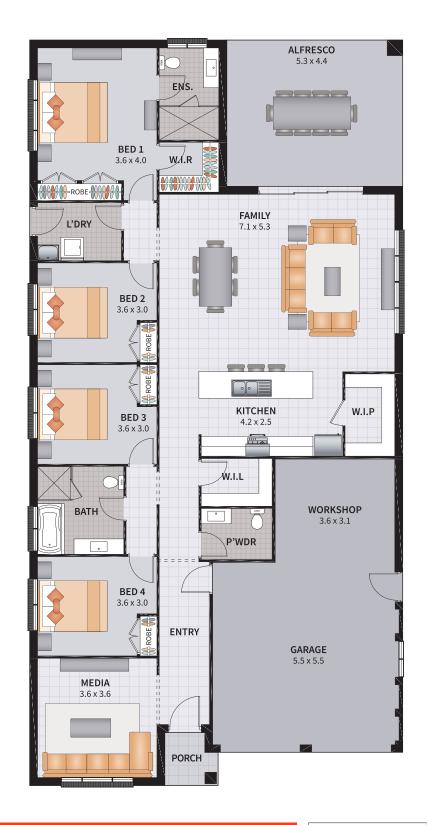

#### TEMPO FOUR 27

2

4 BEDROOM / MEDIA / ALFRESCO

1 2.5

 $\rightarrow$ 

| Width: 11.56m   | Depth: 22.50m  |
|-----------------|----------------|
| Size: 27.40 sq. | Area: 254.53m² |

#### TEMPO FOUR GUEST 26

4 BEDROOM GUEST / MEDIA

4

3

2

| Width: 11.26m   | Depth: 22.50m  |
|-----------------|----------------|
| Size: 26.67 sq. | Area: 247.78m² |

#### TEMPO FOUR GUEST 26.1

4 BEDROOM GUEST / MEDIA / ALTERNATE MASTER

4

3

2

1

| Width: 11.26m   | Depth: 22.50m  |
|-----------------|----------------|
| Size: 26.67 sq. | Area: 247.78m² |