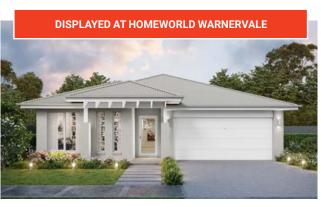

Upon entering this design, displayed at HomeWorld Warnervale, Housing World Wongawilli and HomeWorld Box Hill, you will be intrigued by all this beautiful home has to offer. With impressive features like a large separate media room, four great-sized bedrooms all with built-in robes. The master is located at the rear of the home which also showcases a fantastic walk-in robe to get excited about. Entertaining is a dream with your Alfresco flowing through to your family room and not to mention the hub of all homes, your kitchen great bench space and a walk-in pantry that could easily be transformed into your very own 'Luxe' Layout Kitchen option.