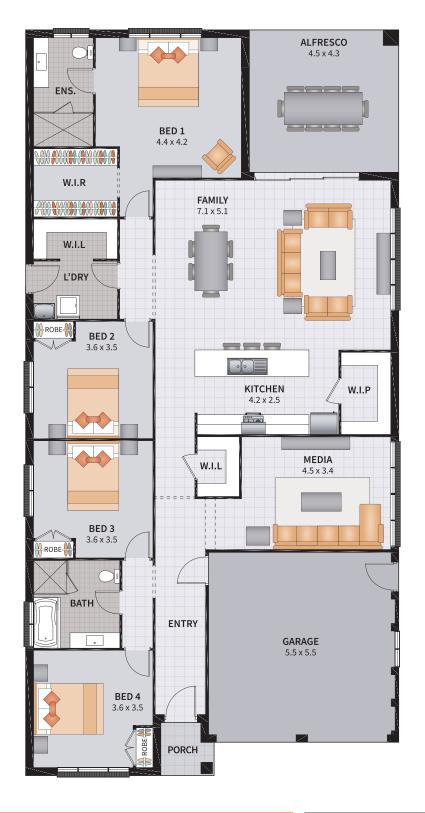

2 2

| Width: 11.26m   | Depth: 22.50m  |
|-----------------|----------------|
| Size: 25.40 sq. | Area: 235.98m² |

#### TEMPO FOUR 26

4

2

2

1

| Width: 11.26m   | Depth: 22.50m  |
|-----------------|----------------|
| Size: 26.67 sq. | Area: 247.78m² |

#### TEMPO FOUR 26.1

2

2

4 BEDROOM / MEDIA / ALTERNATE KITCHEN

4

| SUITS 13.5m x 30m REGULAR LO |
|------------------------------|
|------------------------------|

| Width: 11.26m   | Depth: 22.50m  |
|-----------------|----------------|
| Size: 26.67 sq. | Area: 247.78m² |

#### TEMPO FOUR 26.2

2

1

4

2.5

| Width: 11.26m   | Depth: 22.50m  |
|-----------------|----------------|
| Size: 26.67 sq. | Area: 247.78m² |