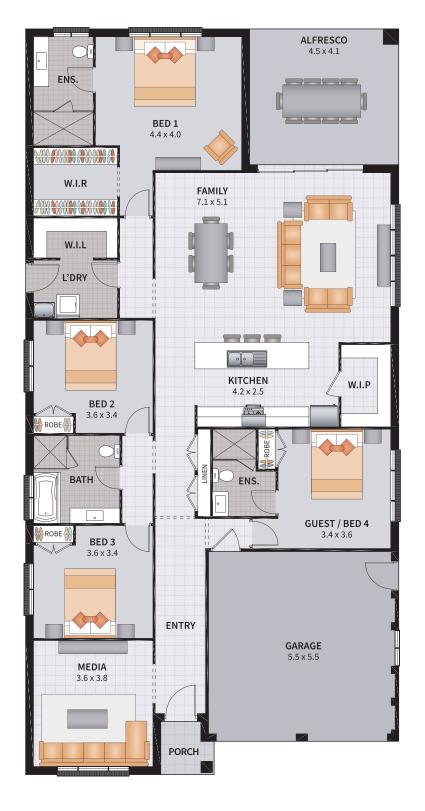

#### TEMPO FOUR 26

4

2

2

1

| Width: 11.26m   | Depth: 22.50m  |
|-----------------|----------------|
| Size: 26.67 sq. | Area: 247.78m² |

#### TEMPO FOUR 26.1

2

2

4 BEDROOM / MEDIA / ALTERNATE KITCHEN

4

| SUITS 13.5m x 30m REGULAR LO |
|------------------------------|
|------------------------------|

| Width: 11.26m   | Depth: 22.50m  |
|-----------------|----------------|
| Size: 26.67 sq. | Area: 247.78m² |

#### TEMPO FOUR 26.2

2

1

4

2.5

| Width: 11.26m   | Depth: 22.50m  |
|-----------------|----------------|
| Size: 26.67 sq. | Area: 247.78m² |

#### TEMPO FOUR 27

2

4 BEDROOM / MEDIA / ALFRESCO

1 2.5

 $\rightarrow$ 

| Width: 11.56m   | Depth: 22.50m  |
|-----------------|----------------|
| Size: 27.40 sq. | Area: 254.53m² |