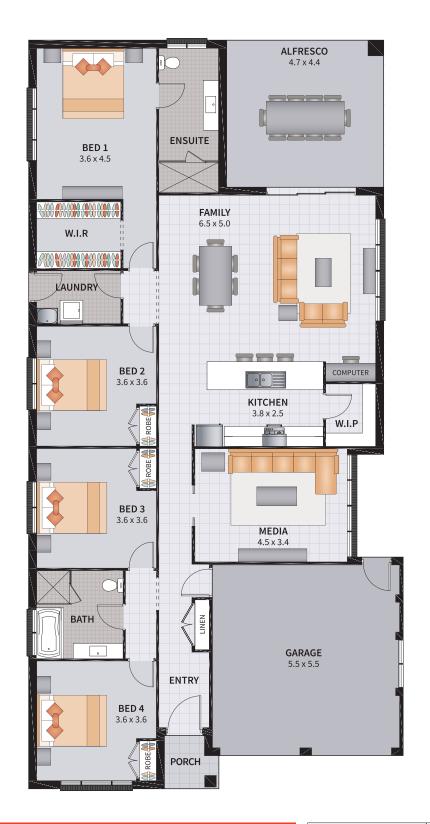

#### TEMPO FOUR 26

4

2

2

1

| Width: 11.26m   | Depth: 22.50m  |
|-----------------|----------------|
| Size: 26.67 sq. | Area: 247.78m² |

#### TEMPO FOUR 26.1

2

2

4 BEDROOM / MEDIA / ALTERNATE KITCHEN

4

| SUITS 13.5m x 30m REGULAR LO |
|------------------------------|
|------------------------------|

| Width: 11.26m   | Depth: 22.50m  |
|-----------------|----------------|
| Size: 26.67 sq. | Area: 247.78m² |