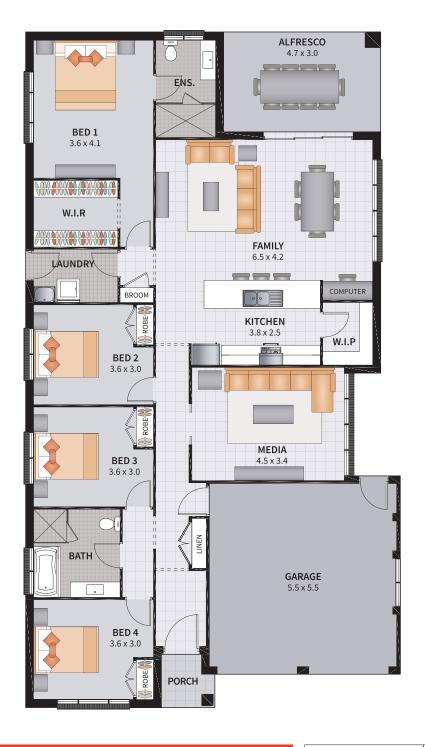

#### TEMPO FOUR 22

4

2

ENTERTAINER / 4 BEDROOM / MEDIA

2

1

| Width: 11.26m   | Depth: 20.30m  |
|-----------------|----------------|
| Size: 22.88 sq. | Area: 212.51m² |

4