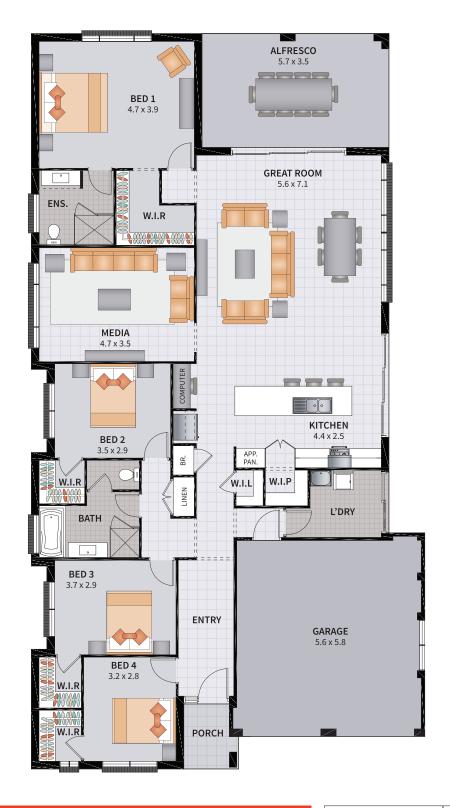

The master bedroom showcases a large bedroom with a walk-in robe and private ensuite. Immerse yourself with your favourite movie in the media room with sliding doors to close yourself off to the rest of the home.

The kitchen and living space has an abundance of natural light flowing through the area. You will feel right at home in this functional space. When entertaining, open the doors which spill out onto the large alfresco area, increasing your entertaining space more.

#### TRENTON FOUR 26

1

2

2

1

SUITS 14m x 30.5m REGULAR LOTS

Width: 12.10m Depth: 22.61m

Size: 26.87 sq. Area: 249.69m²

4

2

2

 $\rightarrow$ 

SUITS 14m x 30.5m REGULAR LOTS

| Width: 12.10m   | Depth: 22.61m  |
|-----------------|----------------|
| Size: 26.71 sq. | Area: 248.16m² |

#### TRENTON FOUR 26 CONVERSE

4 BEDROOM / MEDIA / CONVERSE

4

2 2

SUITS 14m x 30.5m REGULAR LOTS

| Width: 12.10m   | Depth: 22.61m  |
|-----------------|----------------|
| Size: 26.75 sq. | Area: 248.50m² |