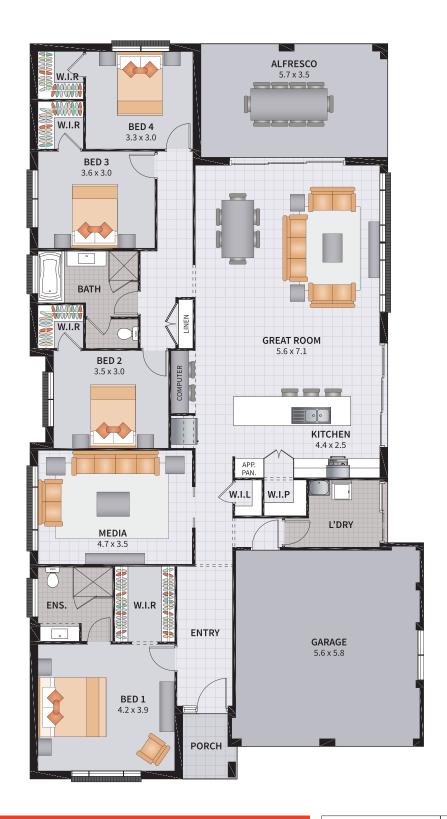

#### TRENTON FOUR 26

1

2

2

1

SUITS 14m x 30.5m REGULAR LOTS

Width: 12.10m Depth: 22.61m

Size: 26.87 sq. Area: 249.69m²

5 BEDROOM

SUITS 14m x 30.5m REGULAR LOTS

| Width: 12.10m   | Depth: 22.61m  |
|-----------------|----------------|
| Size: 26.87 sq. | Area: 249.68m² |