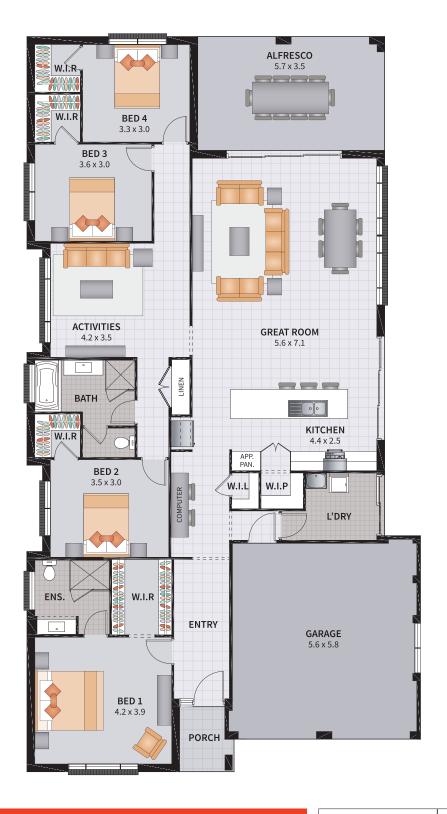

4

2

2

 $\rightarrow$ 

SUITS 14m x 30.5m REGULAR LOTS

| Width: 12.10m   | Depth: 22.61m  |
|-----------------|----------------|
| Size: 26.71 sq. | Area: 248.16m² |

#### TRENTON FOUR 26 CONVERSE

4 BEDROOM / MEDIA / CONVERSE

4

2 2

SUITS 14m x 30.5m REGULAR LOTS

| Width: 12.10m   | Depth: 22.61m  |
|-----------------|----------------|
| Size: 26.75 sq. | Area: 248.50m² |