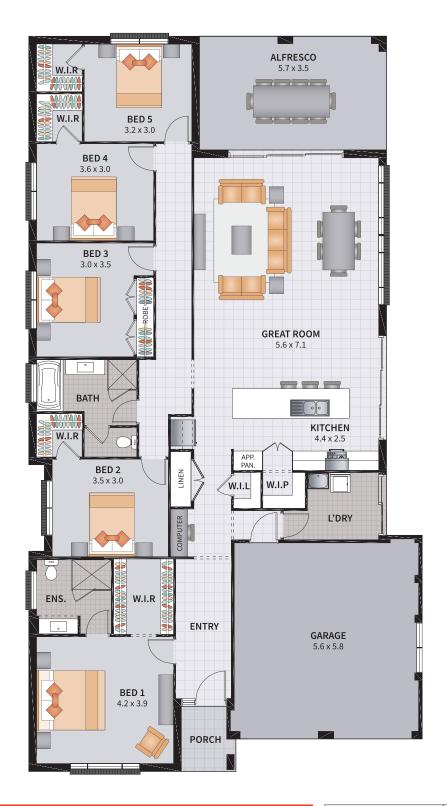

Each bedroom has a walk-in robe. Yes, you read that right. Plenty of room for the entire family. There is so much to appreciate with this design.

Have you heard about our 'Aspire' options? Simply choose which options you would like to add to your home. Take one, or take them all. These options have been created with you in mind to build your home your way to suit your lifestyle.

5 BEDROOM

SUITS 14m x 30.5m REGULAR LOTS

| Width: 12.10m   | Depth: 22.61m  |
|-----------------|----------------|
| Size: 26.87 sq. | Area: 249.68m² |