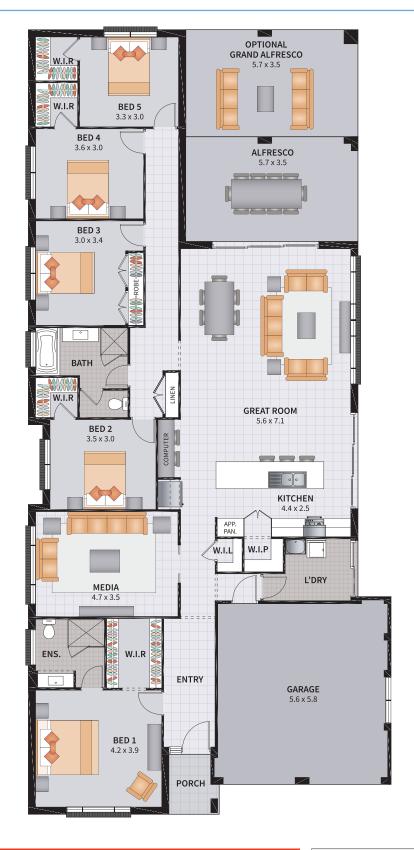

Each bedroom has a walk-in robe. Yes, you read that right. Plenty of room for the entire family. There is so much to appreciate with this design.

Have you heard about our 'Aspire' options? Simply choose which options you would like to add to your home. Take one, or take them all. These options have been created with you in mind to build your home your way to suit your lifestyle.

### TRENTON FIVE 28

5 BEDROOM / MEDIA

5

2

2

1

SUITS 14m x OVER 30m REGULAR LOTS

| Width: 12.10m   | Depth: 26.18m  |
|-----------------|----------------|
| Size: 28.89 sq. | Area: 268.43m² |