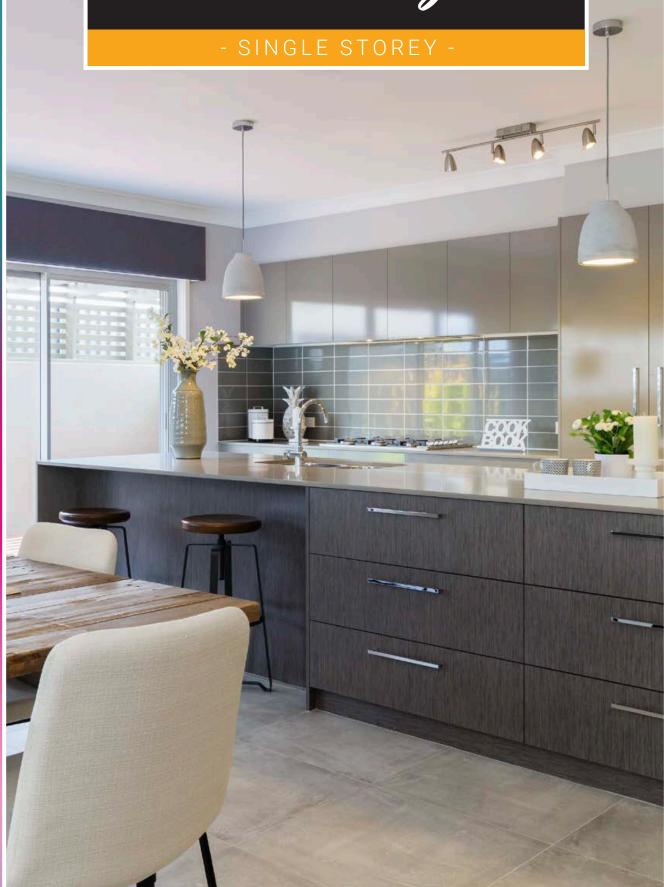

The kitchen and living space has an abundance of natural light flowing through the area. You will feel right at home in this functional space. When entertaining, open the doors which spill out onto the large alfresco area, increasing your entertaining space more.