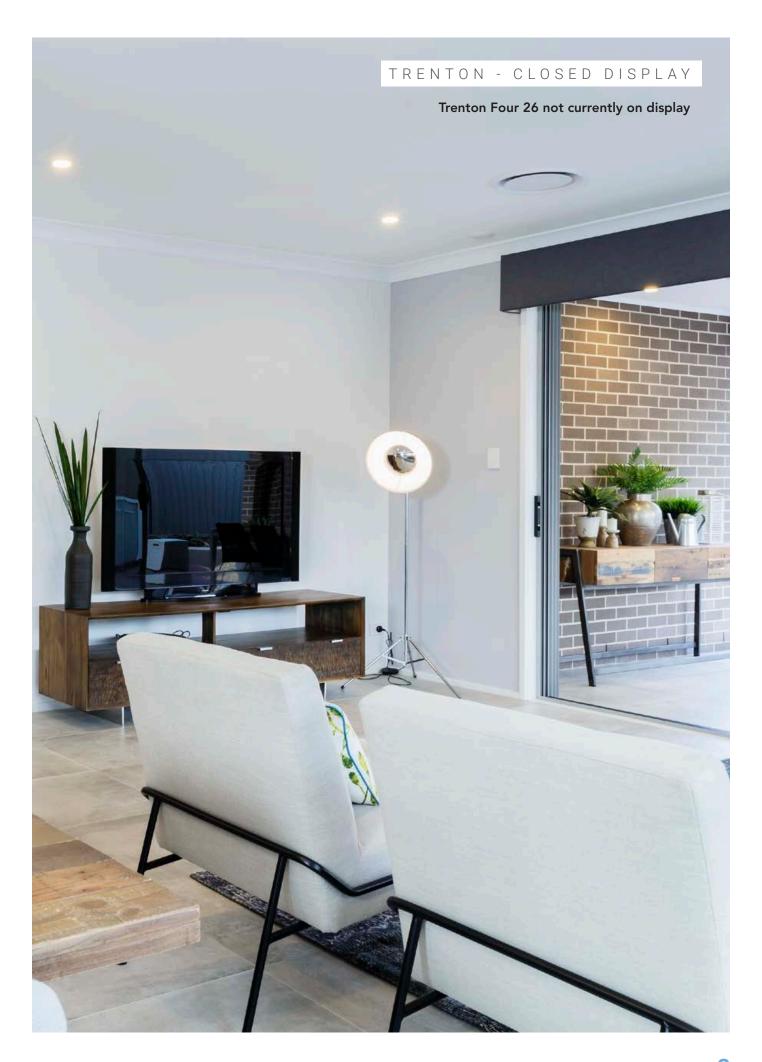

The master bedroom showcases a large bedroom with a walk-in robe and private ensuite. Immerse yourself with your favourite movie in the media room with sliding doors to close yourself off to the rest of the home.