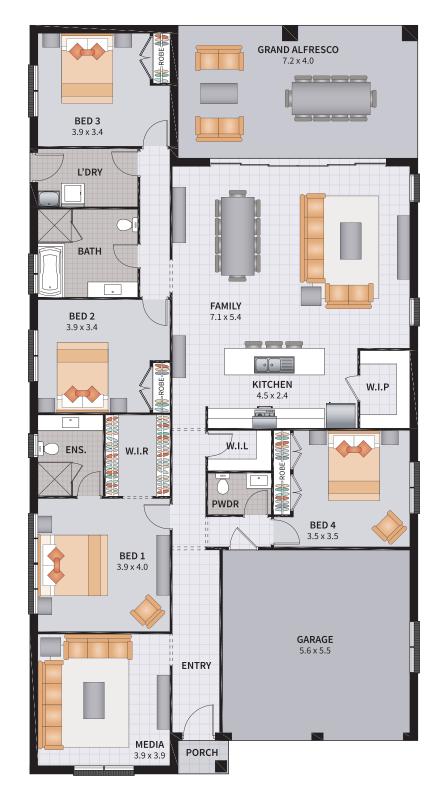

#### WYNDHAM FOUR 27

4 BEDROOM / MEDIA / GRAND ALFRESCO

2

2.5

| Width: 11.66m   | Depth: 22.50m  |
|-----------------|----------------|
| Size: 27.62 sq. | Area: 256.66m² |