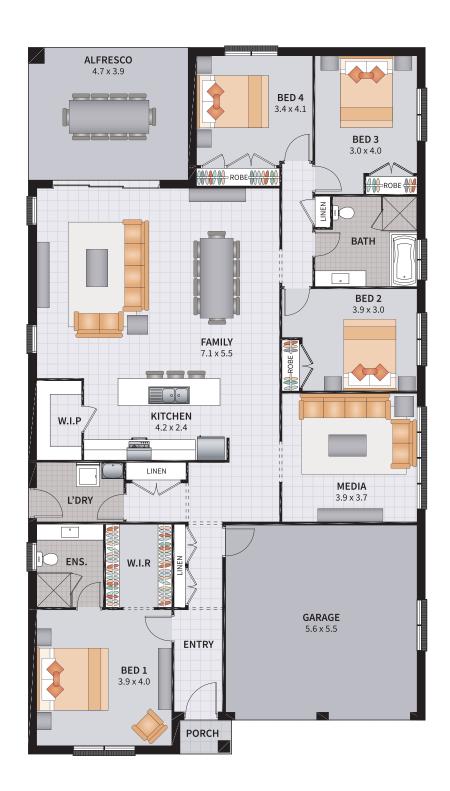

#### WYNDHAM FOUR 27.1

4 BEDROOM / MEDIA TO FRONT / GRAND ALFRESCO

2.5

2

| Width: 11.66m   | Depth: 22.50m              |
|-----------------|----------------------------|
| Size: 27.62 sq. | Area: 256.66m <sup>2</sup> |