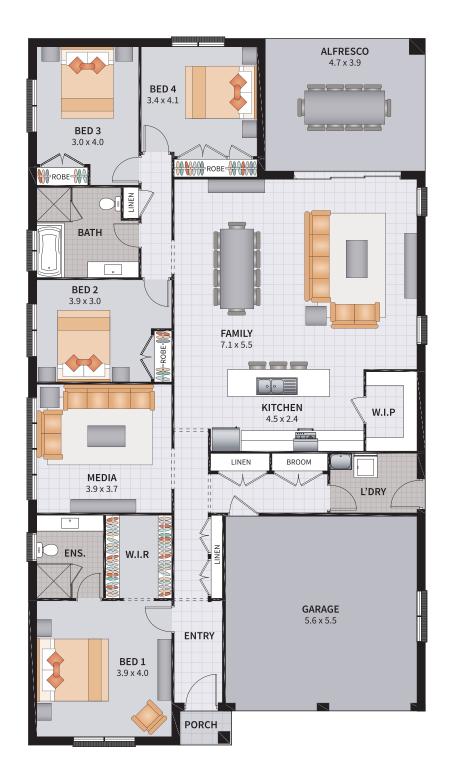

#### WYNDHAM FOUR 27

4 BEDROOM / MEDIA / GRAND ALFRESCO

2

2.5

| Width: 11.66m   | Depth: 22.50m  |
|-----------------|----------------|
| Size: 27.62 sq. | Area: 256.66m² |