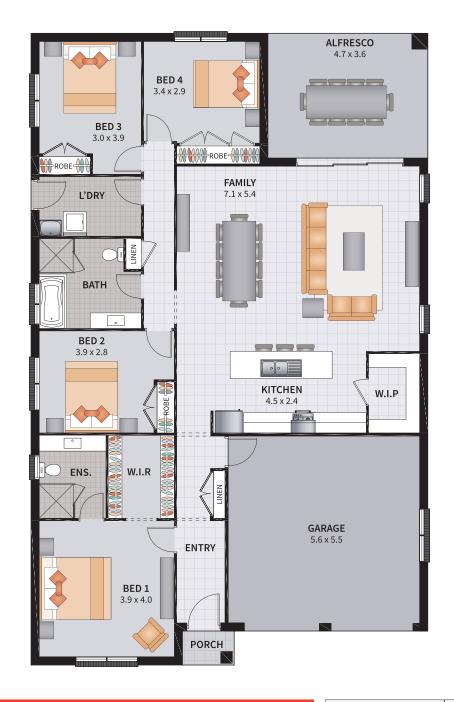

#### WYNDHAM FOUR 25

4 BEDROOM / MEDIA / ALFRESCO

4

2

2

1

SUITS 13.5m x 29m REGULAR LOTS

Width: 11.66m Depth: 20.76m Size: 25.44 sq. Area: 236.43m<sup>2</sup>