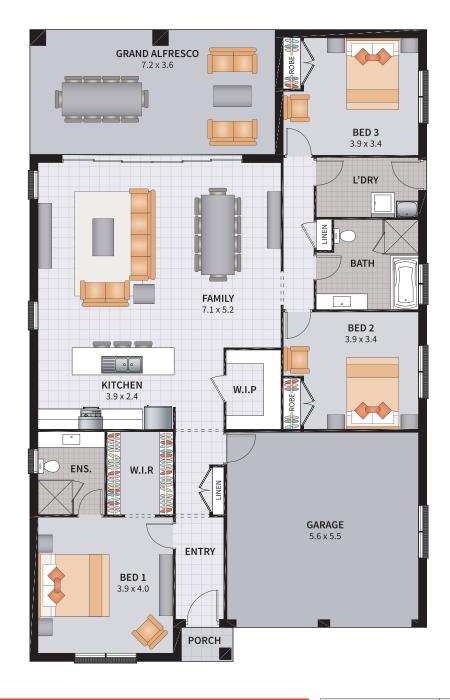

#### WYNDHAM FOUR 25

4 BEDROOM / MEDIA / ALFRESCO

4

2

2

1

SUITS 13.5m x 29m REGULAR LOTS

Width: 11.66m Depth: 20.76m Size: 25.44 sq. Area: 236.43m<sup>2</sup>