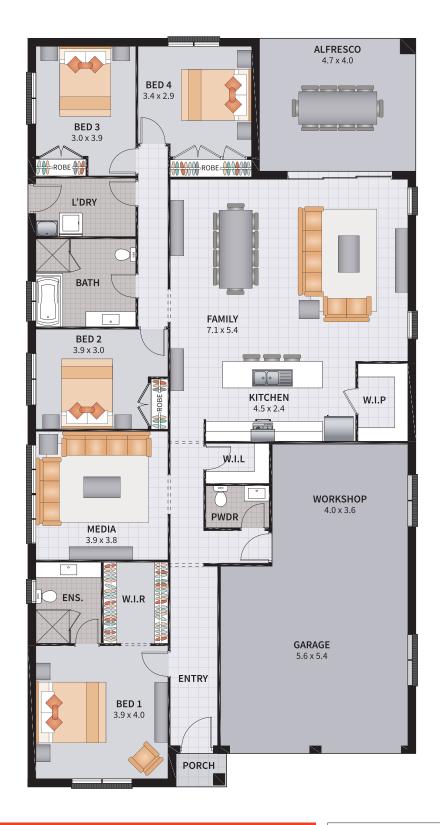

#### WYNDHAM FOUR 27.2

4 BEDROOM / MEDIA / WORKSHOP

1

2.5

2

1

| Width: 11.66m   | Depth: 22.50m  |
|-----------------|----------------|
| Size: 27.62 sq. | Area: 256.66m² |