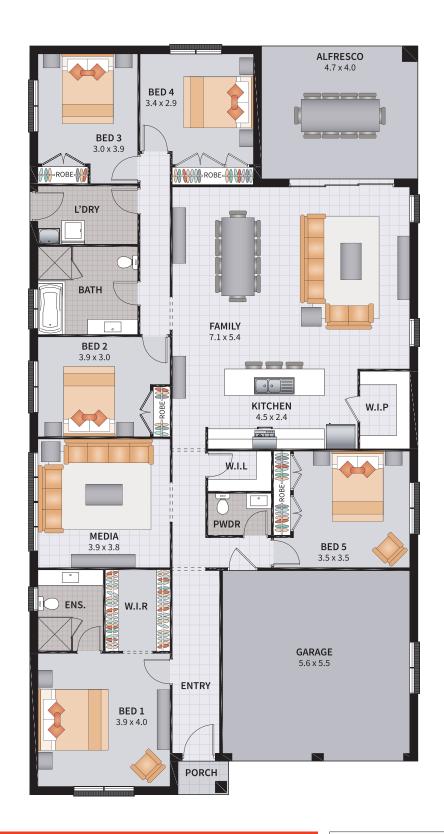

#### WYNDHAM FOUR 25

4 BEDROOM / MEDIA / ALFRESCO

4

2

2

1

SUITS 13.5m x 29m REGULAR LOTS

Width: 11.66m Depth: 20.76m Size: 25.44 sq. Area: 236.43m<sup>2</sup>