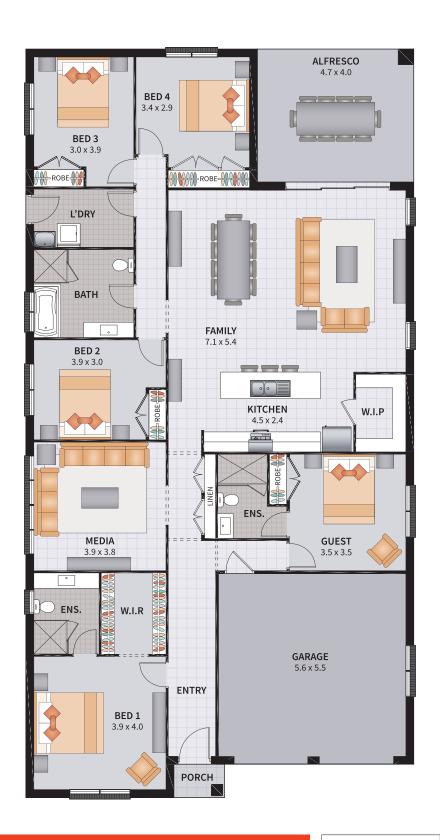

#### WYNDHAM FOUR GUEST 27

4 BEDROOM GUEST / GRAND ALFRESCO

3

2

| Width: 11.66m   | Depth: 22.50m  |
|-----------------|----------------|
| Size: 27.62 sq. | Area: 256.66m² |