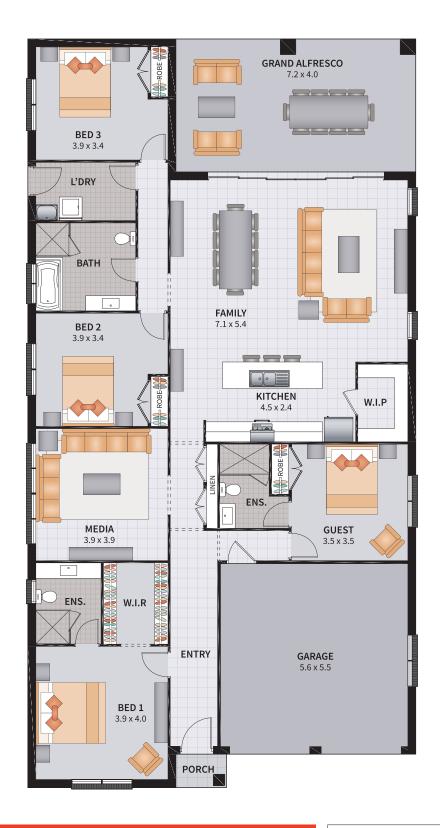

#### WYNDHAM FOUR GUEST 27

4 BEDROOM GUEST / GRAND ALFRESCO

3

2

| Width: 11.66m   | Depth: 22.50m  |
|-----------------|----------------|
| Size: 27.62 sq. | Area: 256.66m² |