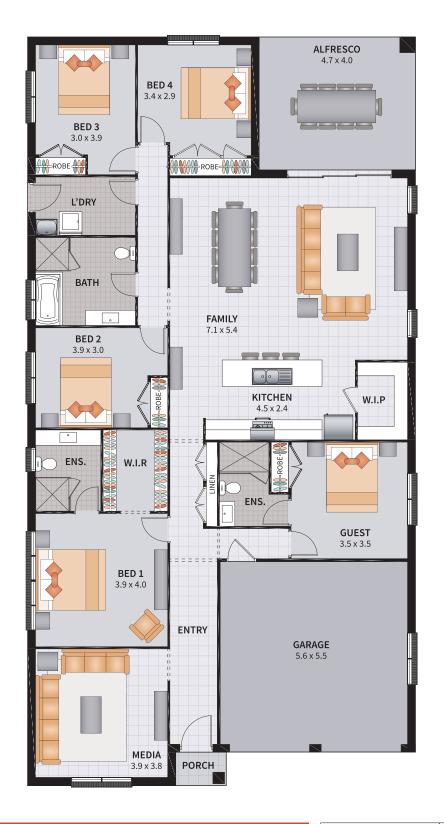

#### WYNDHAM FOUR GUEST 27

4 BEDROOM GUEST / GRAND ALFRESCO

3

2

| Width: 11.66m   | Depth: 22.50m  |
|-----------------|----------------|
| Size: 27.62 sq. | Area: 256.66m² |