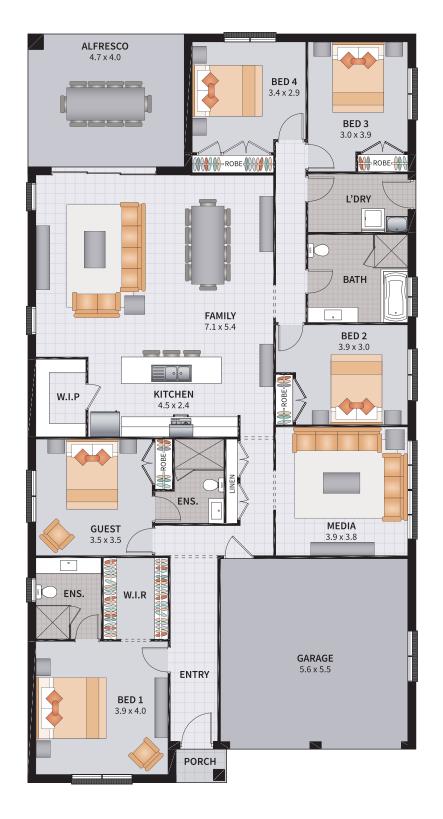

#### WYNDHAM FOUR GUEST 27

4 BEDROOM GUEST / GRAND ALFRESCO

3

2

| Width: 11.66m   | Depth: 22.50m  |
|-----------------|----------------|
| Size: 27.62 sq. | Area: 256.66m² |