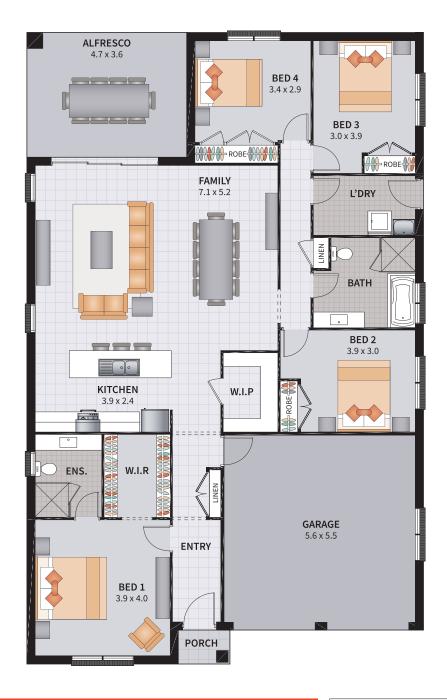

#### WYNDHAM FOUR 22

2

4

2

1

| Width: 11.66m   | Depth: 18.56m  |
|-----------------|----------------|
| Size: 22.68 sq. | Area: 210.78m² |

#### WYNDHAM FOUR 22 FLIP

4 BEDROOM / ALFRESCO / MIRRORED FRONT

2

ļ.

2

1

| Width: 11.66m   | Depth: 18.56m  |
|-----------------|----------------|
| Size: 22.68 sq. | Area: 210.78m² |