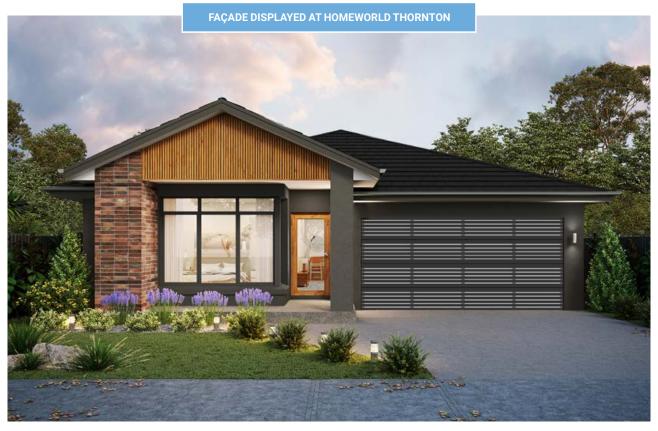

Currently the Wyndham is on display at both HomeWorld Warnervale and HomeWorld Thornton. One display is the Four Guest 27 and the other is the Four 25.

With generous sized bedrooms, and large open-plan living spaces, the Wyndham range gives modern families a variety of living / entertaining zones that is so important to many when deciding on the right design for your family home.

#### WYNDHAM FOUR 25

4 BEDROOM / MEDIA / ALFRESCO

4

2

2

1

SUITS 13.5m x 29m REGULAR LOTS

Width: 11.66m Depth: 20.76m Size: 25.44 sq. Area: 236.43m<sup>2</sup>