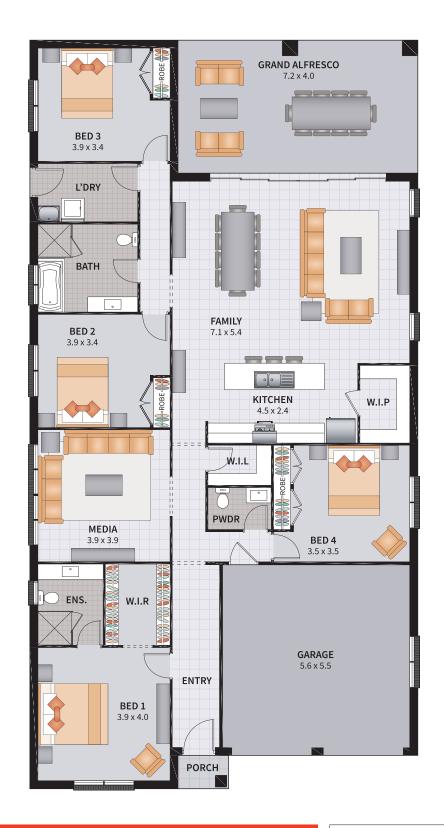

#### WYNDHAM FOUR 25

4 BEDROOM / MEDIA / ALFRESCO

4

2

2

1

SUITS 13.5m x 29m REGULAR LOTS

Width: 11.66m Depth: 20.76m Size: 25.44 sq. Area: 236.43m<sup>2</sup>