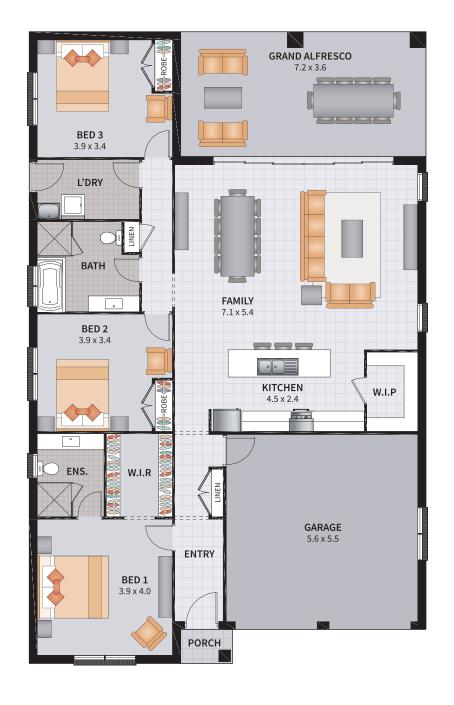

#### WYNDHAM FOUR 27

4 BEDROOM / MEDIA / GRAND ALFRESCO

2

2.5

| Width: 11.66m   | Depth: 22.50m  |
|-----------------|----------------|
| Size: 27.62 sq. | Area: 256.66m² |