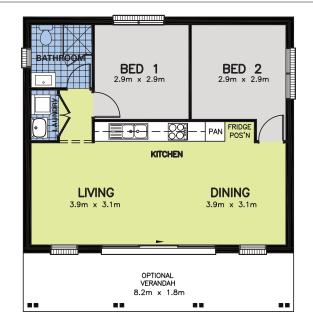

# SMART SPACE 1 - 2 BEDROOM

## SMART SPACE 3 - 2 BEDROOM

6.45 Squares

Area: 59.94 m<sup>2</sup>

Width: 8.29 m

Depth: 7.23 m