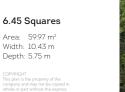

#### 6.45 Squares

Area: 59.99 m<sup>2</sup> Width: 8.57 m Depth: 7.00 m

00

PAN

LIVING/DINING

5.0m x 3.4m

**KITCHEN** 

6.45 Squares