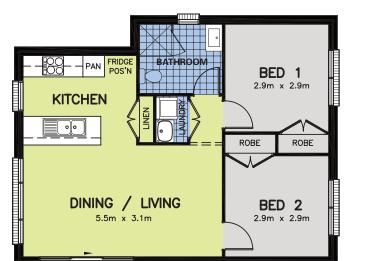

# SMART SPACE 1 - 2 BEDROOM

## SMART SPACE 3 - 2 BEDROOM

6.45 Squares

Area: 59.94 m<sup>2</sup>

Width: 8.29 m

Depth: 7.23 m