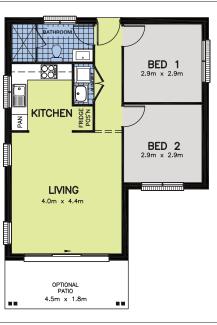

## SMART SPACE 2 - 2 BEDROOM

#### 6.45 Squares

Area: 59.99 m<sup>2</sup> Width: 8.57 m Depth: 7.00 m

00

PAN

LIVING/DINING

5.0m x 3.4m

**KITCHEN** 

6.45 Squares

Area: 59.98 m<sup>2</sup> Width: 9.01 m Depth: 6.97 m