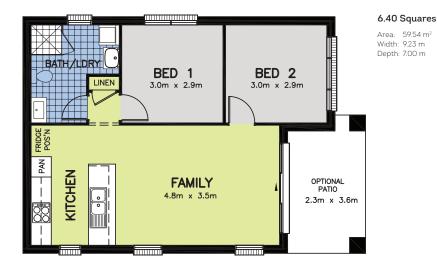

## SMART SPACE 4 - 2 BEDROOM

#### 6.45 Squares

Area: 59.92 m² Width: 7.54 m Depth: 8.985 m

5.

BED 1

3.4m x 3.0m

BED 2 3.4m x 2.4m ROBE

BATH/LDR