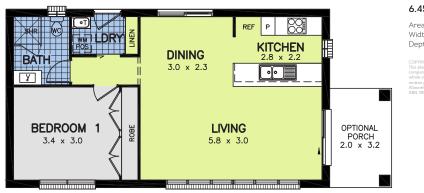

#### 6.45 Squares

Area: 59.99 m<sup>2</sup> Width: 8.57 m Depth: 7.00 m

00

PAN

LIVING/DINING

5.0m x 3.4m

**KITCHEN** 

6.45 Squares