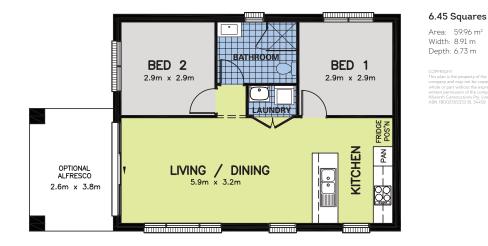

Drive, Renwick

4871 0048

CENTRAL COAST Scarlett Close, Hamlyn Terrace 4394 0821 HOMEWORLD Brodrick Blvde & Burns Rd Kellyville 8814 5363

SYDNEY SOUTH WEST

Webber Loop, Oran Park

9043 5766

WILLOWDALE Scout Street, Denham Court 9606 2007

> ILLAWARRA Apollo Drive, Shell Cove 4296 0064

SHOALHAVEN Firetail Street, South Nowra 4424 0010



# SMART SPACE 1 - 2 BEDROOM





## SMART SPACE 3 - 2 BEDROOM

6.45 Squares

Area: 59.94 m<sup>2</sup>

Width: 8.29 m

Depth: 7.23 m



## SMART SPACE 2 - 2 BEDROOM





## SMART SPACE 4 - 2 BEDROOM





#### 6.45 Squares

Area: 59.92 m² Width: 7.54 m Depth: 8.985 m

5.



BED 1

3.4m x 3.0m

BED 2 3.4m x 2.4m ROBE

BATH/LDR



#### 6.45 Squares

Area: 59.99 m<sup>2</sup> Width: 8.57 m Depth: 7.00 m

00

PAN

LIVING/DINING

5.0m x 3.4m

**KITCHEN** 











6.45 Squares

Area: 59.98 m<sup>2</sup> Width: 9.01 m Depth: 6.97 m





#### 6.45 Squares

Area: 59.94 m<sup>2</sup> Width: 7.54 m Depth: 7.95 m



7

# SMART SPACE 9 - 1 BEDROOM

# SMART SPACE - FAÇADES



#### 6.45 Squares

Area: 59.95 m² Width: 8.43 m Depth: 7.93 m

COPYRIGHT This plan is the property of the company and may not be copied in whole or part without the express written permission of the company. Allworth Constructions Pty. Limited ABN 78002565335 BL 34459

금 🗁



# SMART SPACE 10 - 1 BEDROOM







9