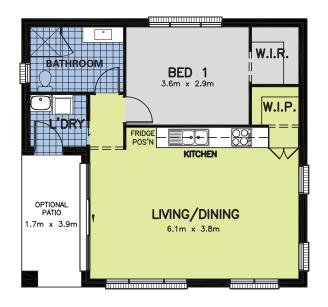

et, Denham Court 9606 2007

> ILLAWARRA Apollo Drive, Shell Cove 4296 0064

SHOALHAVEN Firetail Street, South Nowra 4424 0010



# SMART SPACE 1 - 2 BEDROOM





## SMART SPACE 3 - 2 BEDROOM

6.45 Squares

Area: 59.94 m<sup>2</sup>

Width: 8.29 m

Depth: 7.23 m



## SMART SPACE 2 - 2 BEDROOM





## SMART SPACE 4 - 2 BEDROOM





#### 6.45 Squares

Area: 59.92 m² Width: 7.54 m Depth: 8.985 m

5.



BED 1

3.4m x 3.0m

BED 2 3.4m x 2.4m ROBE

BATH/LDR



#### 6.45 Squares

Area: 59.99 m<sup>2</sup> Width: 8.57 m Depth: 7.00 m

00

PAN

LIVING/DINING

5.0m x 3.4m

**KITCHEN** 











6.45 Squares

Area: 59.98 m<sup>2</sup> Width: 9.01 m Depth: 6.97 m





#### 6.45 Squares

Area: 59.94 m<sup>2</sup> Width: 7.54 m Depth: 7.95 m



7

# SMART SPACE 9 - 1 BEDROOM

# SMART SPACE - FAÇADES



#### 6.45 Squares

Area: 59.95 m² Width: 8.43 m Depth: 7.93 m

COPYRIGHT This plan is the property of the company and may not be copied in whole or part without the express written permission of the company. Allworth Constructions Pty. Limited ABN 78002565335 BL 34459

금 🗁



# SMART SPACE 10 - 1 BEDROOM







9