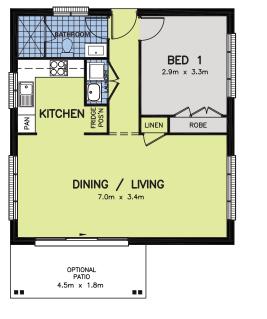

T

Webber Loop, Oran Park

9043 5766

WILLOWDALE Scout Street, Denham Court 9606 2007

> ILLAWARRA Apollo Drive, Shell Cove 4296 0064

SHOALHAVEN Firetail Street, South Nowra 4424 0010



# SMART SPACE 1 - 2 BEDROOM





## SMART SPACE 3 - 2 BEDROOM

6.45 Squares

Area: 59.94 m<sup>2</sup>

Width: 8.29 m

Depth: 7.23 m



## SMART SPACE 2 - 2 BEDROOM





## SMART SPACE 4 - 2 BEDROOM





#### 6.45 Squares

Area: 59.92 m² Width: 7.54 m Depth: 8.985 m

5.



BED 1

3.4m x 3.0m

BED 2 3.4m x 2.4m ROBE

BATH/LDR



#### 6.45 Squares

Area: 59.99 m<sup>2</sup> Width: 8.57 m Depth: 7.00 m

00

PAN

LIVING/DINING

5.0m x 3.4m

**KITCHEN** 











6.45 Squares

Area: 59.98 m<sup>2</sup> Width: 9.01 m Depth: 6.97 m





#### 6.45 Squares

Area: 59.94 m<sup>2</sup> Width: 7.54 m Depth: 7.95 m



7

# SMART SPACE 9 - 1 BEDROOM

# SMART SPACE - FAÇADES



#### 6.45 Squares

Area: 59.95 m² Width: 8.43 m Depth: 7.93 m

COPYRIGHT This plan is the property of the company and may not be copied in whole or part without the express written permission of the company. Allworth Constructions Pty. Limited ABN 78002565335 BL 34459

금 🗁



# SMART SPACE 10 - 1 BEDROOM







9