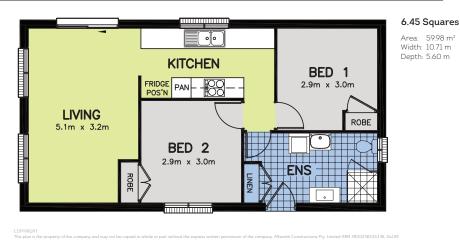

he Granny Flat needs to be from the main home and the boundaries. All our designs are compliant with the CDC. Again, our New Home Consultants will advise of the best design for your block of land.

# WHERE WE BUILD

#### DISPLAY VILLAGES OPEN 7 DAYS - 10:00AM TO 5:00PM AT THESE LOCATIONS

NEWCASTLE Rennington Street, Thornton 4934 7467

JORDAN SPRINGS

Matcham Rd, off Northern Road

9045 1837

SOUTHERN HIGHLANDS

Renwick Drive, Renwick

4871 0048

CENTRAL COAST Scarlett Close, Hamlyn Terrace 4394 0821 HOMEWORLD Brodrick Blvde & Burns Rd Kellyville 8814 5363

SYDNEY SOUTH WEST

Webber Loop, Oran Park

9043 5766

WILLOWDALE Scout Street, Denham Court 9606 2007

> ILLAWARRA Apollo Drive, Shell Cove 4296 0064

SHOALHAVEN Firetail Street, South Nowra 4424 0010



# SMART SPACE 1 - 2 BEDROOM





## SMART SPACE 3 - 2 BEDROOM

6.45 Squares

Area: 59.94 m<sup>2</sup>

Width: 8.29 m

Depth: 7.23 m



## SMART SPACE 2 - 2 BEDROOM





## SMART SPACE 4 - 2 BEDROOM





#### 6.45 Squares

Area: 59.92 m² Width: 7.54 m Depth: 8.985 m

5.



BED 1

3.4m x 3.0m

BED 2 3.4m x 2.4m ROBE

BATH/LDR



#### 6.45 Squares

Area: 59.99 m<sup>2</sup> Width: 8.57 m Depth: 7.00 m

00

PAN

LIVING/DINING

5.0m x 3.4m

**KITCHEN** 











6.45 Squares

Area: 59.98 m<sup>2</sup> Width: 9.01 m Depth: 6.97 m





#### 6.45 Squares

Area: 59.94 m<sup>2</sup> Width: 7.54 m Depth: 7.95 m



7

# SMART SPACE 9 - 1 BEDROOM

# SMART SPACE - FAÇADES



#### 6.45 Squares

Area: 59.95 m² Width: 8.43 m Depth: 7.93 m

COPYRIGHT This plan is the property of the company and may not be copied in whole or part witho