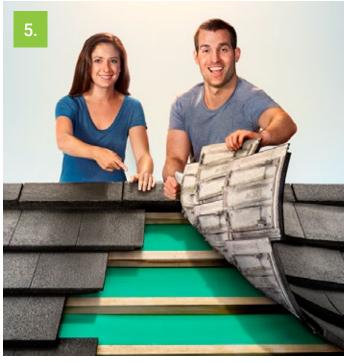

#### 1a. MONIER HORIZON ROOF TILES

The ultimate flat concrete roof tile. Available in a range of colours, Horizon roof tiles will enhance the look of your new home.

#### 1b. COLORBOND® STEEL ROOF

Strong, secure and energy smart, COLORBOND® steel is designed to look great and deliver outstanding, long life performance.