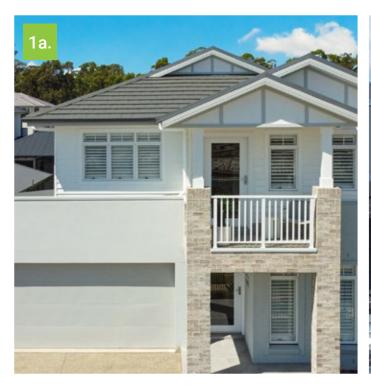

#### 1a. MONIER HORIZON ROOF TILES

The ultimate flat concrete roof tile. Available in a range of colours, Horizon roof tiles will enhance the look of your new home.

#### 1b. COLORBOND® STEEL ROOF

Strong, secure and energy smart, COLORBOND® steel is designed to look great and deliver outstanding, long life performance.