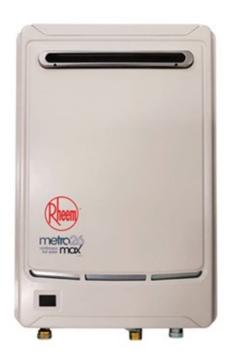

### 26. RHEEM® 'METRO MAX' 26 LITRE CONTINUOUS FLOW HOT WATER SYSTEM\*\*

Your hot water will never run out. Excludes Deluxe controllers.

\*\* Additional costs will apply if LPG Gas connection is requested.