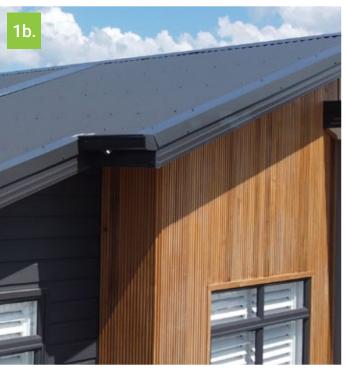

#### 1b. COLORBOND® STEEL ROOF

Strong, secure and energy smart, COLORBOND® steel is designed to look great and deliver outstanding, long life performance.