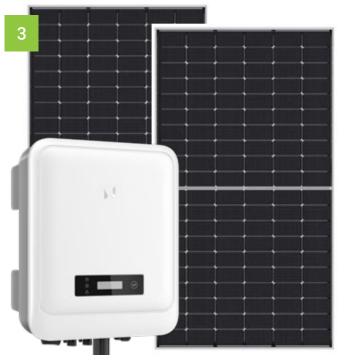

#### 3. SOLAR (PV) 3.3kW SYSTEM & 5kW INVERTER

Generate electricity with your own 3.3kW solar system (7 panels) including 5kW single-phase inverter. Battery is not included.