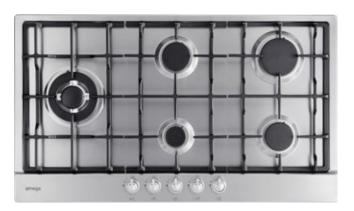

#### 20. OMEGA 900mm GAS COOKTOP

Omega cooktops are the perfect balance of form and function, making a statement in every kitchen they fit in.