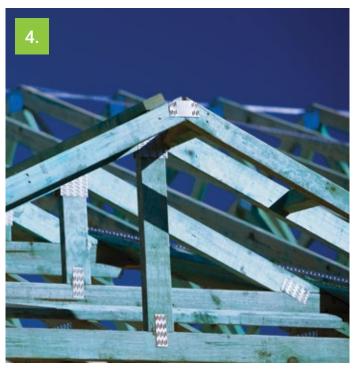

#### 4. TREATED PINE FRAMES & TRUSSES

Treated pine frames and trusses are used throughout your home to improve the timber's resistance against termites.