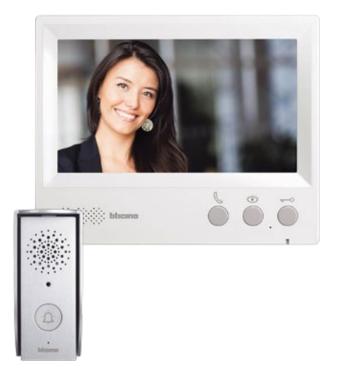

#### 10. BTICINO ESSENTIAL DOOR ENTRY VIDEO KIT

A stylish, robust pushbutton panel that flawlessly combines technological innovation and design.