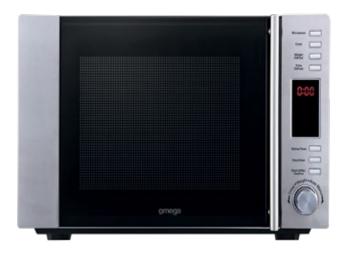

#### 22. OMEGA MICROWAVE

Convenient, stylish and easy to use. The Omega Microwave is one item that is an absolute staple in any new kitchen.