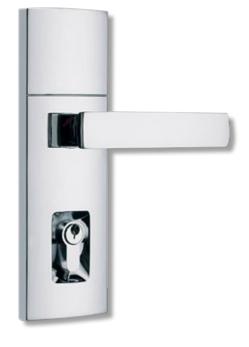

#### 12. GAINSBOROUGH TRILOCK ENTRY SET

Modern design at its best featuring '3 in 1' technology of lockset, deadbolt and passage functions all in one set.

13. 66mm x 18mm SINGLE BEVEL SKIRTING AND ARCHITRAVES adds a decorative, architectural feature to your home.