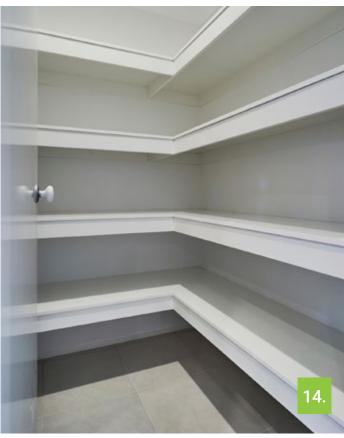

**14. MELAMINE SHELVING**Applied to all robes, walk-in pantry, linen and broom cupboards (where shown on your design)

15. SCREED CONCRETE FLOOR TO ALFRESCO Screed concrete finish to alfresco floor.

16. INCREASED TILED KITCHEN SPLASHBACK Increased tiled finish to kitchen splashback up to underside of bulkhead.