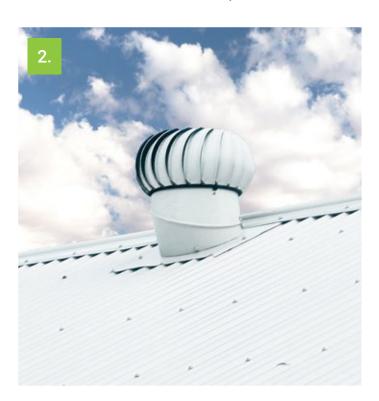

#### 2. ROOF VENTILATORS WITH EAVE VENTS (x2)

Allows for hot air and moisture to leave your roof area, which replaces it with cooler, drier air.