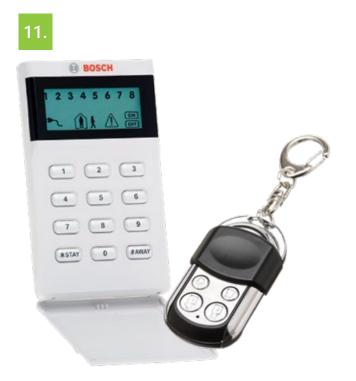

#### 11. BOSCH ALARM SYSTEM

Feel completely at ease with this alarm system. Installed with zones of your home monitored, even while you sleep.