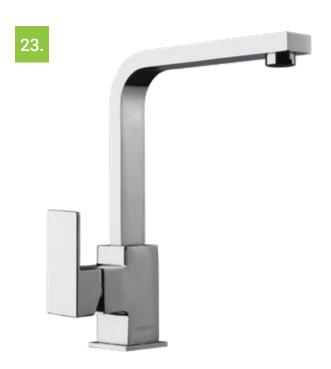

#### 23. ALDER 'QAAD' OR 'TAYA' SINK MIXER TAP

European inspired, these taps are the ultimate accessory to any new kitchen. Black or Chrome finish ('QAAD' in Chrome only).

24.

25.