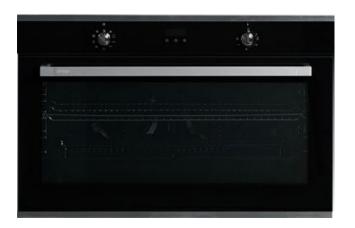

#### 21. OMEGA 900mm OVEN

Omega ovens are designed to look stunning, while enabling effortless cooking.