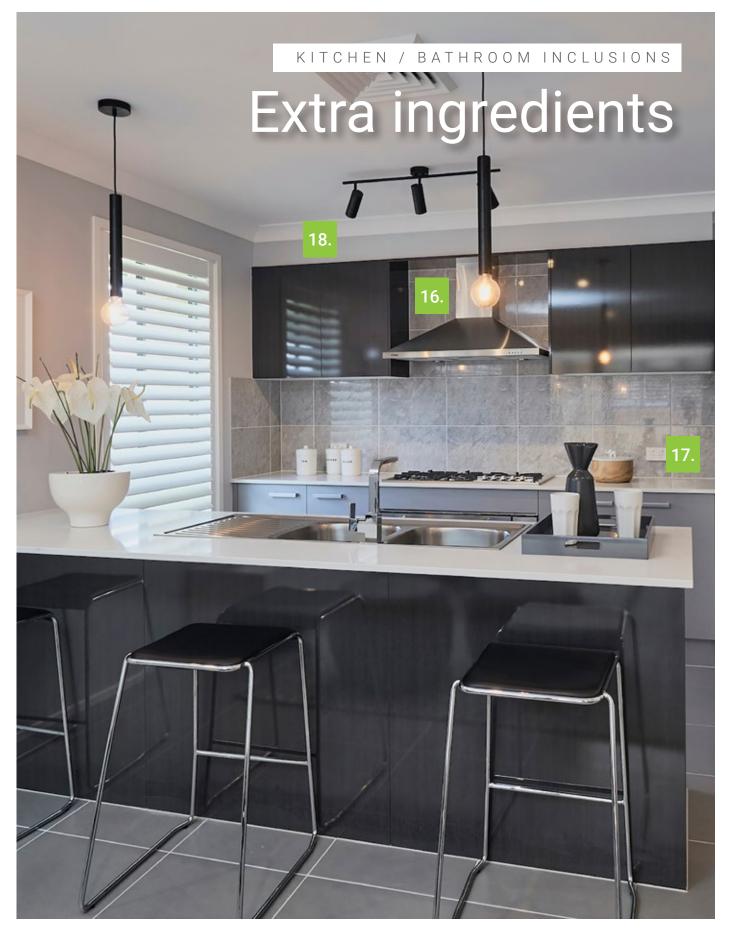

17. DOUBLE GPO'S THROUGHOUT Double general power outlets throughout your home. 18. BULKHEADS TO OVERHEAD KITCHEN CABINETS Complete the look of your kitchen with bulkheads to overhead of your cabinets. 19. OVERHEAD CABINET & BLADE WALL TO FRIDGE SPACE Finish off your fridge space with an overhead cabinet and blade wall.

#### 20. OMEGA 900mm GAS COOKTOP

Omega cooktops are the perfect balance of form and function, making a statement in every kitchen they fit in.

#### 21. OMEGA 900mm OVEN

Omega ovens are designed to look stunning, while enabling effortless cooking.

#### 22. OMEGA MICROWAVE

Convenient, stylish and easy to use. The Omega Microwave is one item that is an absolute staple in any new kitchen.

#### 24. OMEGA 900mm DUCTED RANGEHOOD

You can depend on Omega rangehoods to keep the air in your kitchen clean and crisp.

r kitchen clean and crisp.