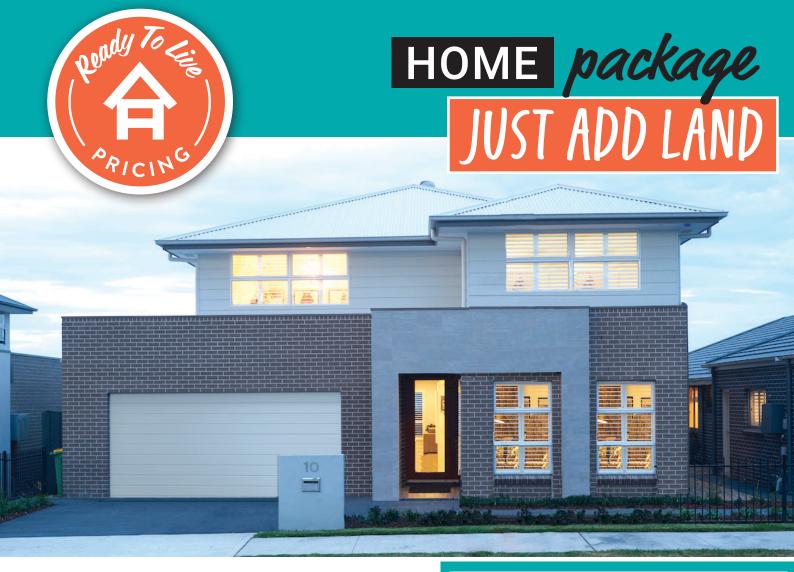

## **Warwick Four 33**

Area: 314.41m<sup>2</sup>

**Package includes:** 

- Metro façade
- Standard site costs and BASIX costs
- 20mm Caesarstone benchtops to Kitchen (excludes waterfall ends)
- Reverse-cycle ducted air conditioning
- · Carpet & floor tiles
- Screed concrete floor to Alfresco; Hills alarm system
- Choice of Colorbond® OR Monier Horizon roof
- H1 class slab
- Statutory authority requirement costs
- Advantage package included
- OMEGA 900mm stainless steel kitchen appliances
- · OMEGA dishwasher & OMEGA microwave

TALK TO OUR ALLWORTH HOMES CONSULTANT FOR FULL DETAILS ON THIS PACKAGE

HOME PACKAGE ONLY. STARTING FROM

\$492,800\*