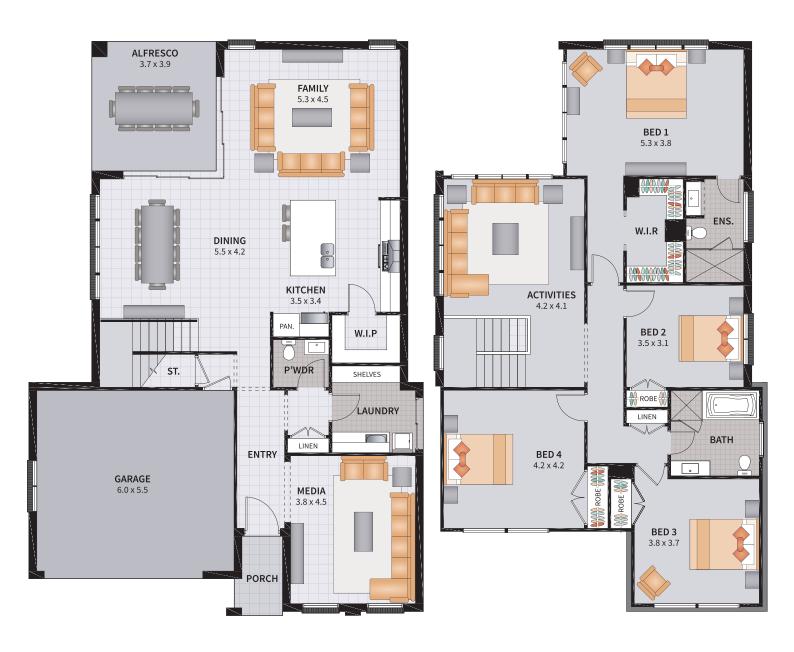

## **Warwick Four 33**

Area: 314.41m<sup>2</sup>

**Package includes:** 

- Metro façade
- Standard site costs and BASIX costs
- 20mm Caesarstone benchtops to Kitchen (excludes waterfall ends)
- Reverse-cycle ducted air conditioning
- · Carpet & floor tiles
- Screed concrete floor to Alfresco; Hills alarm system
- Choice of Colorbond® OR Monier Horizon roof
- H1 class slab
- Statutory authority requirement costs
- Advantage package included
- OMEGA 900mm stainless steel kitchen appliances
- · OMEGA dishwasher & OMEGA microwave