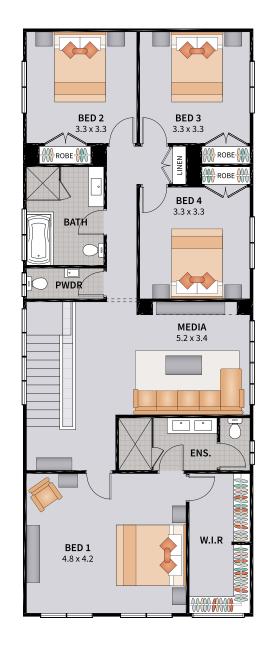

This design range boast impressive sized bedrooms, large open-plan living spaces both to upstairs and downstairs, galley-style kitchen that spills out on to our ever-popular alfresco area with an optional upgrade to a grand-sized alfresco.

There are many reasons to be impressed with the Focus, all the modern features that to suit the needs of ever-growing families, this range of designs offer you multiple living zones to help you entertain your guests, no matter how many you have to entertain.