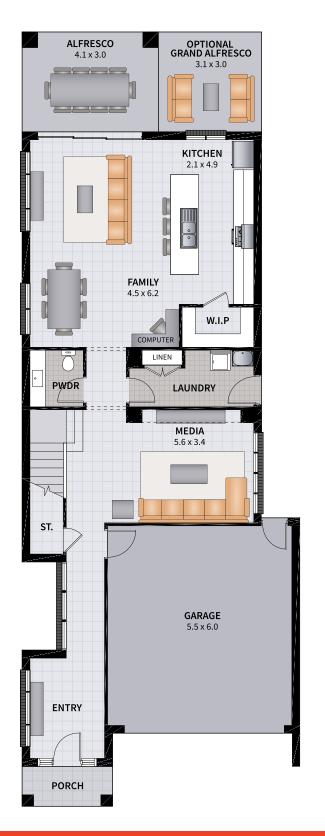

This design range boast impressive sized bedrooms, large open-plan living spaces both to upstairs and downstairs, galley-style kitchen that spills out on to our ever-popular alfresco area with an optional upgrade to a grand-sized alfresco.

There are many reasons to be impressed with the Focus, all the modern features that to suit the needs of ever-growing families, this range of designs offer you multiple living zones to help you entertain your guests, no matter how many you have to entertain.