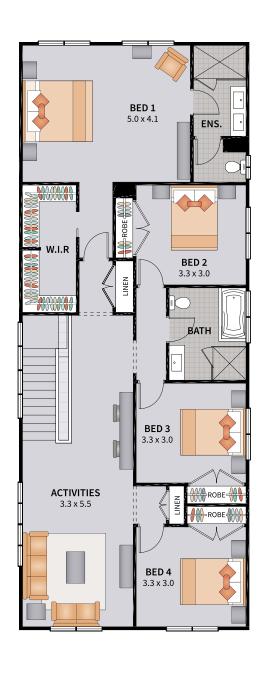

#### FOCUS FIVE 29 ZERO

 $\longrightarrow$ 

| Width: 8.35m    | Depth: 22.07m  |
|-----------------|----------------|
| Size: 29.60 sq. | Area: 275.03m² |

#### FOCUS FIVE GUEST 29 ZERO

5 BEDROOM GUEST / MEDIA / ALFRESCO

| Width: 8.35m    | Depth: 22.07m  |
|-----------------|----------------|
| Size: 29.54 sq. | Area: 274.45m² |

9

EDGE

CAPE

DESIGN AND FAÇADE ON DISPLAY AT THAT LOCATION