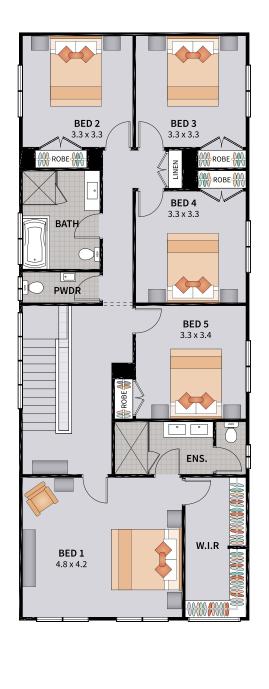

#### FOCUS FIVE 29 ZERO

 $\longrightarrow$ 

| Width: 8.35m    | Depth: 22.07m  |
|-----------------|----------------|
| Size: 29.60 sq. | Area: 275.03m² |

#### FOCUS FIVE GUEST 29 ZERO

5 BEDROOM GUEST / MEDIA / ALFRESCO

| Width: 8.35m    | Depth: 22.07m  |
|-----------------|----------------|
| Size: 29.54 sq. | Area: 274.45m² |

9

EDGE

CAPE

DESIGN AND FAÇADE ON DISPLAY AT THAT LOCATION