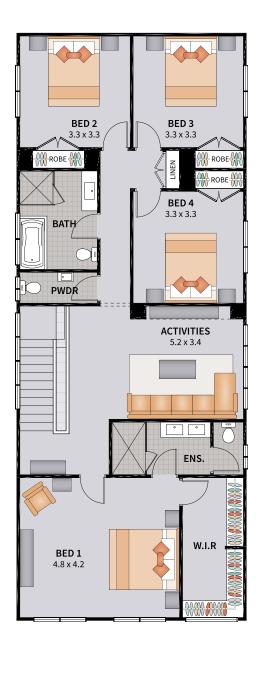

#### FOCUS FOUR 29 ZERO

4 BEDROOM / MEDIA / ACTIVITIES

| Width: 8.35m    | Depth: 22.07m  |
|-----------------|----------------|
| Size: 29.60 sq. | Area: 275.03m² |

#### FOCUS FOUR 29.1 CONVERSE ZERO

4 BEDROOM / MEDIA / CONVERSE OPTION A

4

3

2

2

| Width: 8.35m    | Depth: 22.07m  |
|-----------------|----------------|
| Size: 29.60 sq. | Area: 275.03m² |

#### FOCUS FOUR 29.2 CONVERSE ZERO

4 BEDROOM / MEDIA / CONVERSE OPTION B

4

3

2

2

| Width: 8.35m    | Depth: 22.07m  |
|-----------------|----------------|
| Size: 29.60 sq. | Area: 275.03m² |