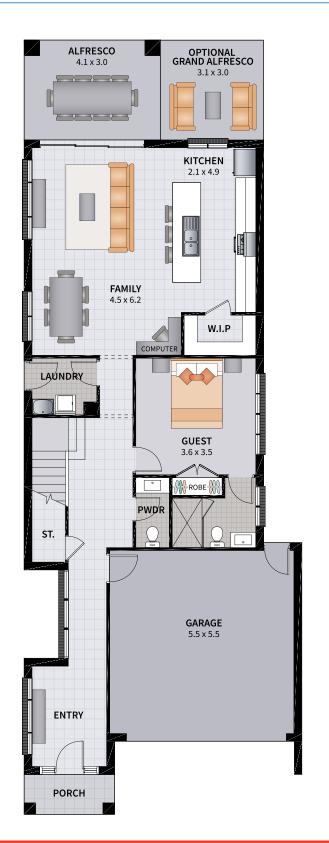

This design range boast impressive sized bedrooms, large open-plan living spaces both to upstairs and downstairs, galley-style kitchen that spills out on to our ever-popular alfresco area with an optional upgrade to a grand-sized alfresco.

There are many reasons to be impressed with the Focus, all the modern features that to suit the needs of ever-growing families, this range of designs offer you multiple living zones to help you entertain your guests, no matter how many you have to entertain.