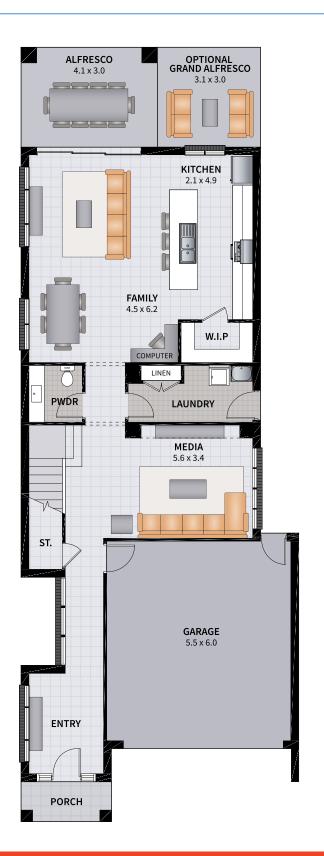

This design range boast impressive sized bedrooms, large open-plan living spaces both to upstairs and downstairs, galley-style kitchen that spills out on to our ever-popular alfresco area with an optional upgrade to a grand-sized alfresco.

#### FOCUS FOUR 29 ZERO

4 BEDROOM / MEDIA / ACTIVITIES

| Width: 8.35m    | Depth: 22.07m  |
|-----------------|----------------|
| Size: 29.60 sq. | Area: 275.03m² |