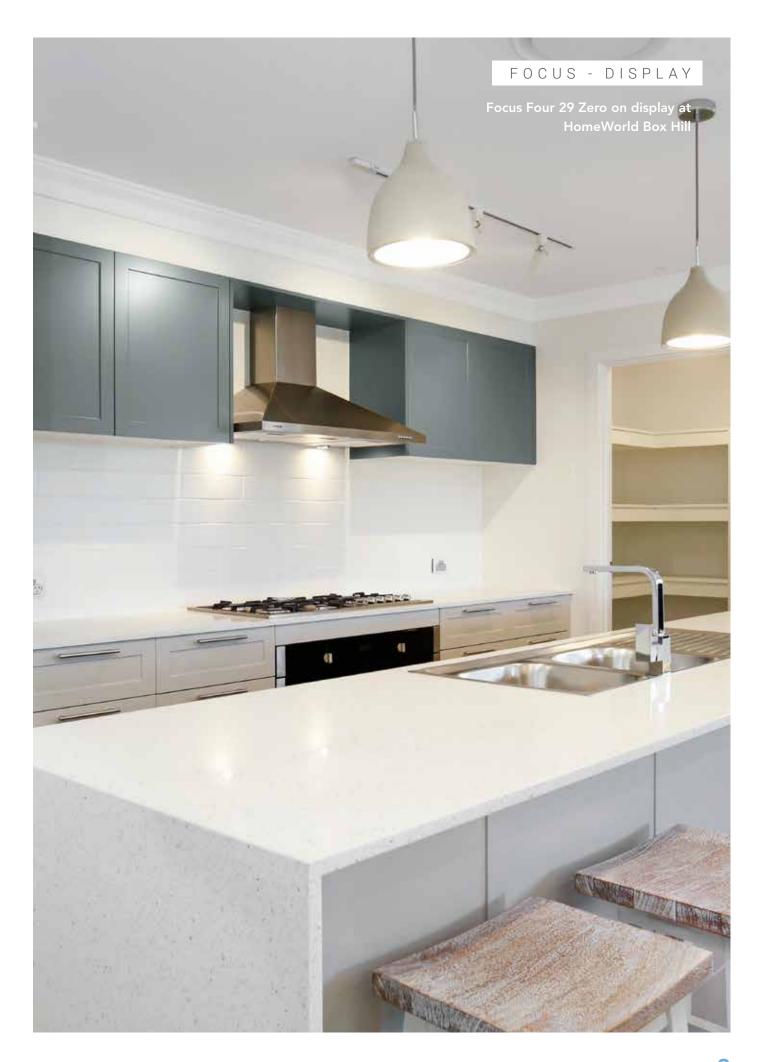

The Focus is on display at our newest location HomeWorld Box Hill and showcases the new 'Edge' façade. So much can be said about this new design, that in order to really appreciate this well-designed home an inspection is certainly a must.

#### FOCUS FOUR 29 ZERO

4 BEDROOM / MEDIA / ACTIVITIES

| Width: 8.35m    | Depth: 22.07m  |
|-----------------|----------------|
| Size: 29.60 sq. | Area: 275.03m² |