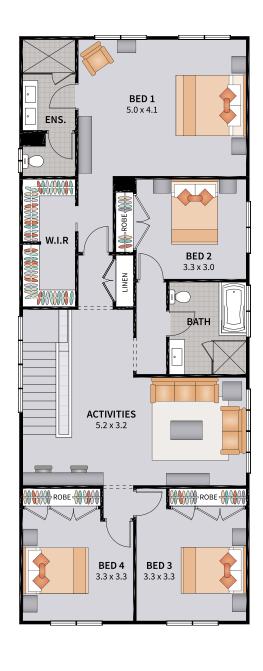

#### FOCUS FOUR 29 ZERO

4 BEDROOM / MEDIA / ACTIVITIES

| Width: 8.35m    | Depth: 22.07m  |
|-----------------|----------------|
| Size: 29.60 sq. | Area: 275.03m² |

#### FOCUS FOUR 29.1 CONVERSE ZERO

4 BEDROOM / MEDIA / CONVERSE OPTION A

4

3

2

2

| Width: 8.35m    | Depth: 22.07m  |
|-----------------|----------------|
| Size: 29.60 sq. | Area: 275.03m² |

#### FOCUS FOUR 29.2 CONVERSE ZERO

4 BEDROOM / MEDIA / CONVERSE OPTION B

4

3

2

2

| Width: 8.35m    | Depth: 22.07m  |
|-----------------|----------------|
| Size: 29.60 sq. | Area: 275.03m² |