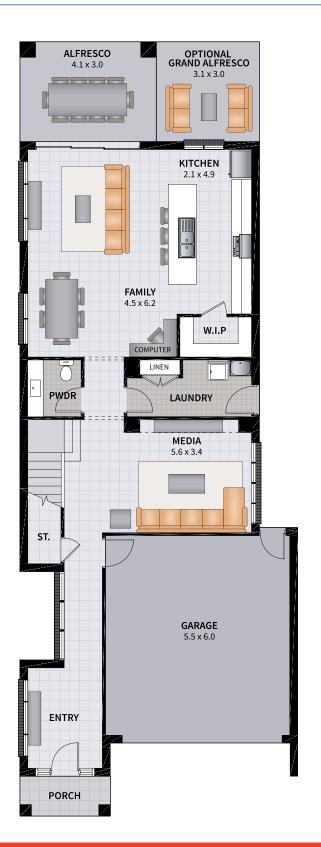

This design range boast impressive sized bedrooms, large open-plan living spaces both to upstairs and downstairs, galley-style kitchen that spills out on to our ever-popular alfresco area with an optional upgrade to a grand-sized alfresco.

#### FOCUS FOUR 29 ZERO

4 BEDROOM / MEDIA / ACTIVITIES

| Width: 8.35m    | Depth: 22.07m  |
|-----------------|----------------|
| Size: 29.60 sq. | Area: 275.03m² |