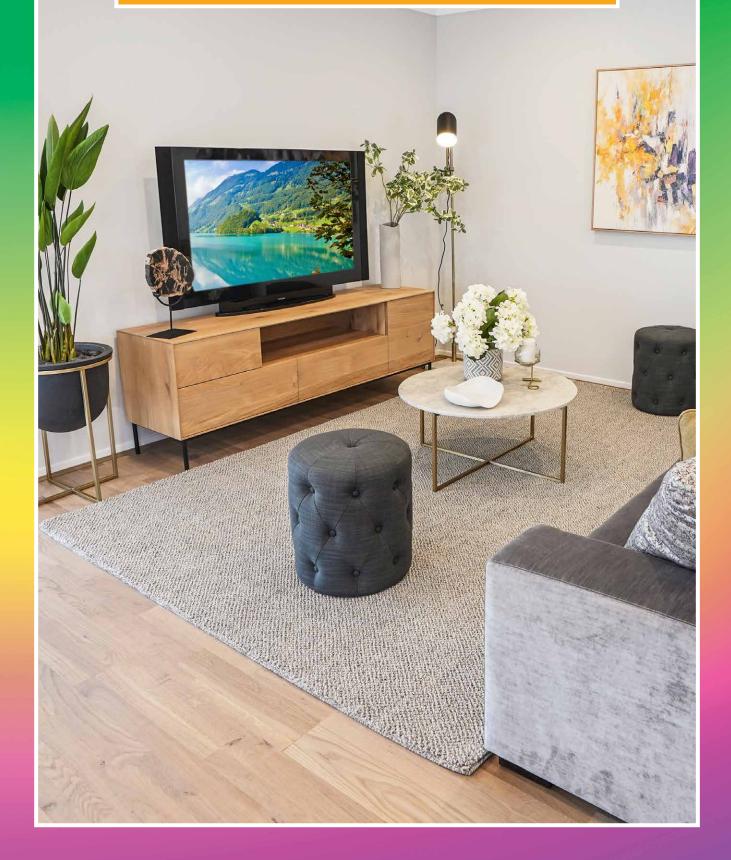

# Packed with modern features at every turn

Our Newbury range is loaded with modern design features that are sure to 'wow' you as soon as walk through the front door. Next to the open and well-lit entry is the media room, where it has been zoned for you to be tucked away, get into your own world and relax.

The Newbury is on display at Housing World Nowra and boasts open foyer, master bedroom at the rear of the home that flows on to a great-sized alfresco area. Topped off with large open-plan living space and fantastic kitchen with huge walk-in pantry. What more could you want in your family home?