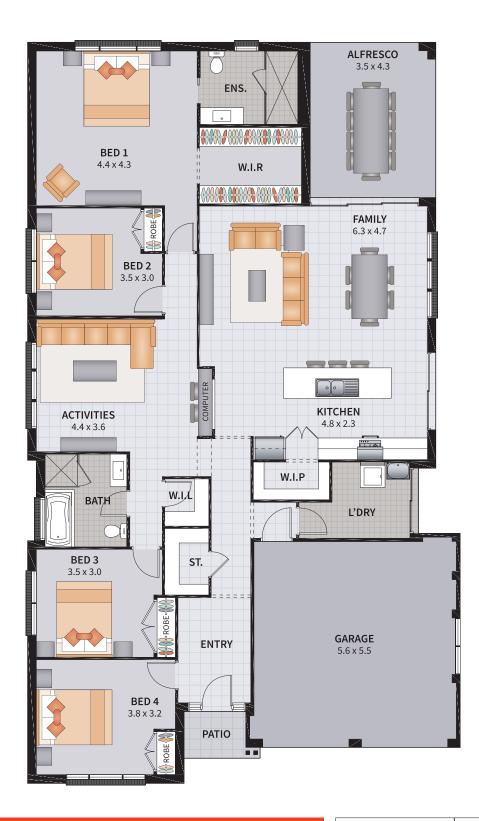

4 BEDROOM / MEDIA / ACTIVITIES / ALFRESCO

4 BEDROOM / ACTIVITIES / ALFRESCO / CONVERSE

4

2

2

1