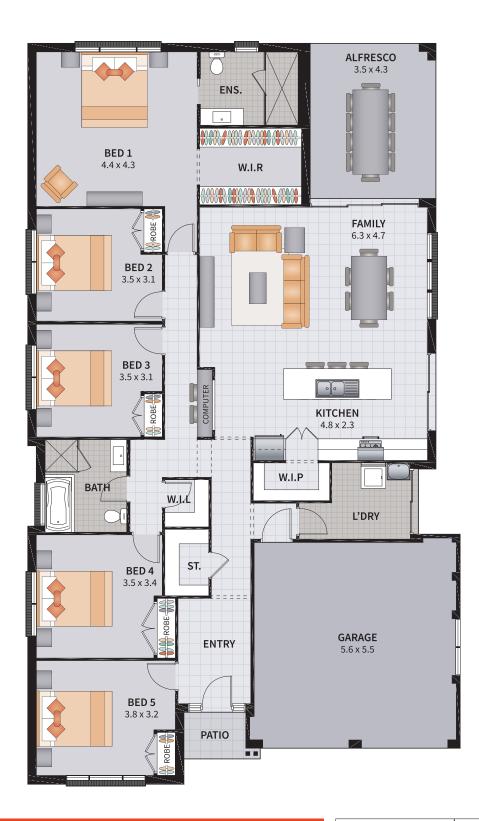

# Packed with modern features at every turn

Our Newbury range is loaded with modern design features that are sure to 'wow' you as soon as walk through the front door. Next to the open and well-lit entry is the media room, where it has been zoned for you to be tucked away, get into your own world and relax.

The Newbury is on display at Housing World Nowra and boasts open foyer, master bedroom at the rear of the home that flows on to a great-sized alfresco area. Topped off with large open-plan living space and fantastic kitchen with huge walk-in pantry. What more could you want in your family home?

### HOUSING WORLD

101 Quinns Lane South Nowra NSW 2541 P. 4424 0010 E. nowrasales@allworthhomes.com.au

4 BEDROOM / MEDIA / ALFRESCO

4

2

2

1

#### NEWBURY FOUR 24.1

4 BEDROOM / MEDIA / ALFRESCO / MIRRORED MASTER

| SUITS 14m x 28.5m REGULAR LOTS | Width: 12.04m   | Depth: 20.62m              |
|--------------------------------|-----------------|----------------------------|
|                                | Size: 24.81 sq. | Area: 230.52m <sup>2</sup> |