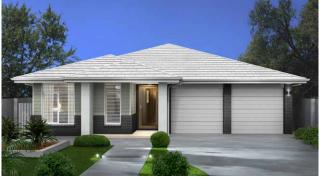

R LOTS | Width: 12.04m   | Depth: 20.62m              |
|--------------------------------|-----------------|----------------------------|
|                                | Size: 24.81 sq. | Area: 230.52m <sup>2</sup> |

4 BEDROOM / MEDIA / ACTIVITIES / ALFRESCO









4 BEDROOM / ACTIVITIES / ALFRESCO / CONVERSE



4

2

2

1



# ASPIRE your home, your way Your choice



5 BEDROOM / ALFRESCO





| SUITS 14m x 28.5m REGULAR LOTS     | Width: 12.04m   | Depth: 20.62m              |
|------------------------------------|-----------------|----------------------------|
| SUITS 14III X 28.5III REGULAR LOTS | Size: 24.81 sq. | Area: 230.52m <sup>2</sup> |

#### NEWBURY - FAÇADES



CLASSIC 24°



ALTO 24°



FAÇADE DISPLAYED AT HOUSING WORLD WONGAWILLI

BIZANTE 24°

CAPE 24°



COTTAGE 24°



COASTAL 24°



FLAIR 24°

FAÇADE ONLY ON DISPLAY AT THAT LOCATION







#### NEWBURY - FAÇADES



FAÇADE DISPLAYED AT HOMEWORLD WARNERVALE



HAMPTONS 24°

LARGO 24°





PORTICO 24°



**RESORT 24°** 



VISTA 24°

RAZA 24°



VISTA LARGO 24°

DESIGN AND FAÇADE ON DISPLAY AT THAT LOCATION



FAÇADE ONLY ON DISPLAY AT THAT LOCATION





allworthhomes.com.au

## 1300 769 988

The content shown is the property of Allworth Constructions and may not be copied in whole or part without the express written permission of the company. Lot width and Lot depth sizes are to be used a guide only and is subject to Authority requirements, Developer guidelines and site conditions. Façades shown are for illustration purposes only and may alter structure and dimensions slightly depending on design. For m