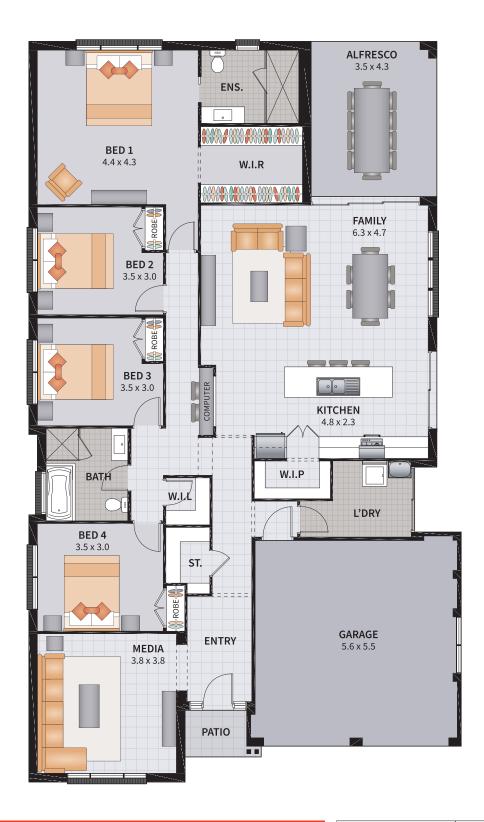

#### NEWBURY FOUR 24.1

4 BEDROOM / MEDIA / ALFRESCO / MIRRORED MASTER

| SUITS 14m x 28.5m REGULAR LOTS | Width: 12.04m   | Depth: 20.62m              |
|--------------------------------|-----------------|----------------------------|
|                                | Size: 24.81 sq. | Area: 230.52m <sup>2</sup> |