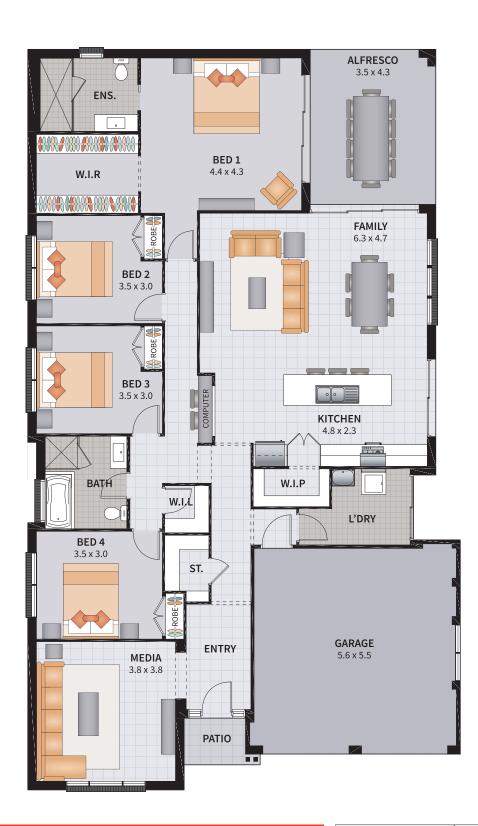

### HOUSING WORLD

101 Quinns Lane South Nowra NSW 2541 P. 4424 0010 E. nowrasales@allworthhomes.com.au

4 BEDROOM / MEDIA / ALFRESCO

4

2

2

1

#### NEWBURY FOUR 24.1

4 BEDROOM / MEDIA / ALFRESCO / MIRRORED MASTER

| SUITS 14m x 28.5m REGULAR LOTS | Width: 12.04m   | Depth: 20.62m              |
|--------------------------------|-----------------|----------------------------|
|                                | Size: 24.81 sq. | Area: 230.52m <sup>2</sup> |