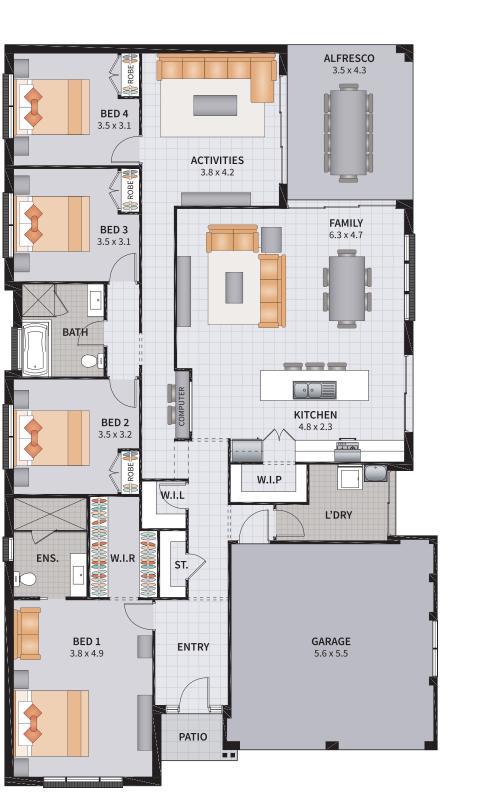

4 BEDROOM / MEDIA / ACTIVITIES / ALFRESCO

4 BEDROOM / ACTIVITIES / ALFRESCO / CONVERSE

4

2

2

1

# ASPIRE your home, your way Your choice

5 BEDROOM / ALFRESCO

| SUITS 14m x 28.5m REGULAR LOTS     | Width: 12.04m   | Depth: 20.62m              |
|------------------------------------|-----------------|----------------------------|
| SUITS 14III X 28.5III REGULAR LOTS | Size: 24.81 sq. | Area: 230.52m <sup>2</sup> |