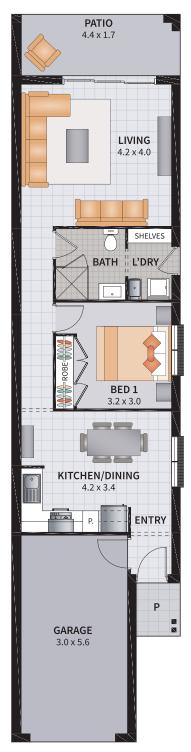

any questions.





3 BEDROOM / MEDIA / ALFRESCO







SUITS 15m x 30m REGULAR LOTS

| Width: 13.16m   | Depth: 21.50m              |
|-----------------|----------------------------|
| Size: 29.16 sq. | Area: 270.91m <sup>2</sup> |

3 BEDROOM / ALFRESCO



<u>•</u>

3

2

2

1



SUITS 15m x 30m REGULAR LOTS

| Width: 13.16m   | Depth: 21.50m              |
|-----------------|----------------------------|
| Size: 29.16 sq. | Area: 270.91m <sup>2</sup> |



4 BEDROOM / ALFRESCO







SUITS 15m x 30m REGULAR LOTS

| Width: 13.16m   | Depth: 21.50m              |
|-----------------|----------------------------|
| Size: 29.16 sq. | Area: 270.91m <sup>2</sup> |

#### CHOOSE YOUR GRANNY FLAT





GRANNY FLAT OPTION 1 1 BEDROOM / LIVING 2.



GRANNY FLAT OPTION 2

1 BEDROOM / FAMILY TO REAR





### GRANNY FLAT OPTION 3

1 BEDROOM / LIVING TO REAR



#### CHOOSE YOUR GRANNY FLAT



GRANNY FLAT OPTION 4

> 2 BEDROOM / LIVING





GRANNY FLAT OPTION 5

2 BEDROOM / LIVING TO REAR





2 BEDROOM / ENTRY TO SIDE



NEW HAMPTONS 24°





ALTO 24°



CAPE 24°

FAÇADE ONLY ON DISPLAY AT THAT LOCATION

BIZANTE 24°



CLASSIC 24°





MODERNIST 24°



COASTAL 24°



COTTAGE 24°



FLAIR 24°



HAMPSHIRE 24°

FAÇADE ONLY ON DISPLAY AT THAT LOCATION



WEST HAMPTONS 24°



HAMPTONS 24°







METRO 24°

FAÇADE ONLY ON DISPLAY AT THAT LOCATION



PAVILLION 24°









FAÇADE DISPLAYED AT HOMEWORLD WARNERVALE

RAZA 24°



RESORT 24°



URBAN 24°

TERRACE 24°



VERVE 24°



VISTA 24°

FAÇADE ONLY ON DISPLAY AT THAT LOCATION



VISTA LARGO 24°







MONDELLO DUET DESIGNS / OCTOBER 2023

allw