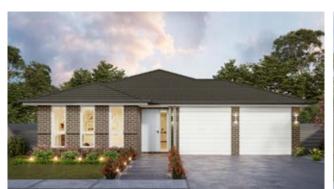

3 BEDROOM / ALFRESCO

<u>•</u>

3

2

2

1

SUITS 15m x 30m REGULAR LOTS

| Width: 13.16m   | Depth: 21.50m              |
|-----------------|----------------------------|
| Size: 29.16 sq. | Area: 270.91m <sup>2</sup> |