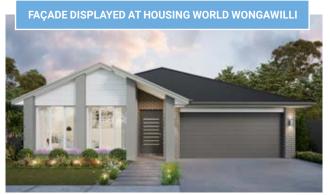

3 BEDROOM / ALFRESCO

<u>•</u>

3

2

2

1

SUITS 15m x 30m REGULAR LOTS

| Width: 13.16m   | Depth: 21.50m              |
|-----------------|----------------------------|
| Size: 29.16 sq. | Area: 270.91m <sup>2</sup> |