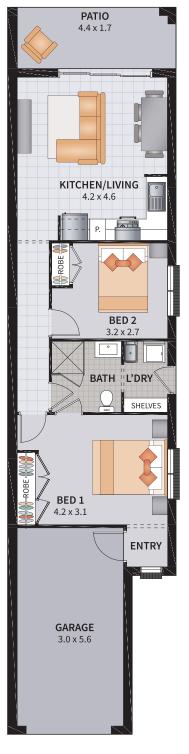

#### CHOOSE YOUR GRANNY FLAT

GRANNY FLAT OPTION 1 1 BEDROOM / LIVING 2.

GRANNY FLAT OPTION 2

1 BEDROOM / FAMILY TO REAR

### GRANNY FLAT OPTION 3

1 BEDROOM / LIVING TO REAR

#### CHOOSE YOUR GRANNY FLAT

GRANNY FLAT OPTION 4

> 2 BEDROOM / LIVING

GRANNY FLAT OPTION 5

2 BEDROOM / LIVING TO REAR

2 BEDROOM / ENTRY TO SIDE

NEW HAMPTONS 24°

ALTO 24°