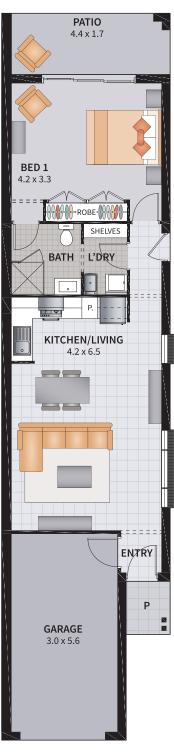

#### CHOOSE YOUR GRANNY FLAT

GRANNY FLAT OPTION 1 1 BEDROOM / LIVING 2.

GRANNY FLAT OPTION 2

1 BEDROOM / FAMILY TO REAR