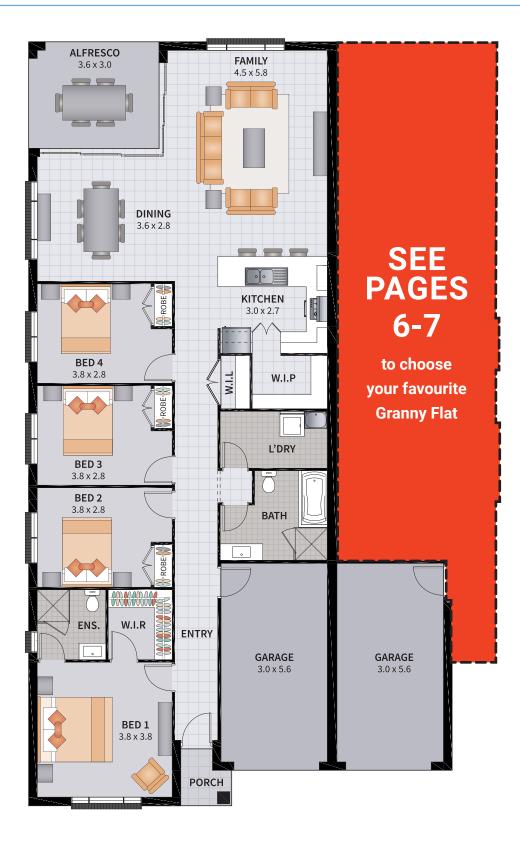

4 BEDROOM / ALFRESCO

SUITS 15m x 30m REGULAR LOTS

| Width: 13.16m   | Depth: 21.50m              |
|-----------------|----------------------------|
| Size: 29.16 sq. | Area: 270.91m <sup>2</sup> |