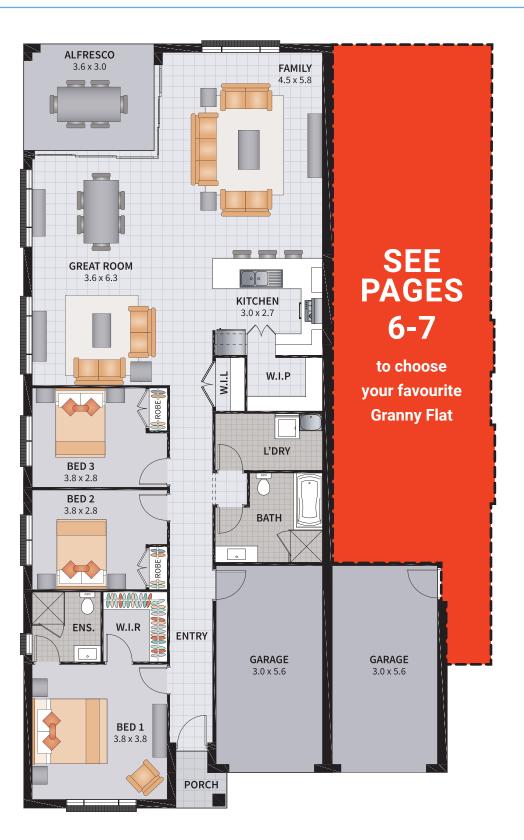

3 BEDROOM / ALFRESCO

<u>•</u>

3

2

2

1

SUITS 15m x 30m REGULAR LOTS

| Width: 13.16m   | Depth: 21.50m              |
|-----------------|----------------------------|
| Size: 29.16 sq. | Area: 270.91m <sup>2</sup> |