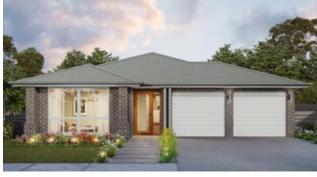

3 BEDROOM / MEDIA / ALFRESCO

SUITS 15m x 30m REGULAR LOTS

| Width: 13.16m   | Depth: 21.50m              |
|-----------------|----------------------------|
| Size: 29.16 sq. | Area: 270.91m <sup>2</sup> |