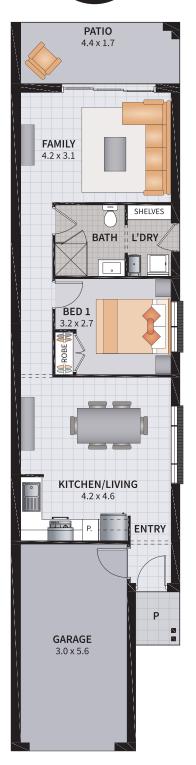

#### CHOOSE YOUR GRANNY FLAT

GRANNY FLAT OPTION 1 1 BEDROOM / LIVING 2.

GRANNY FLAT OPTION 2

1 BEDROOM / FAMILY TO REAR