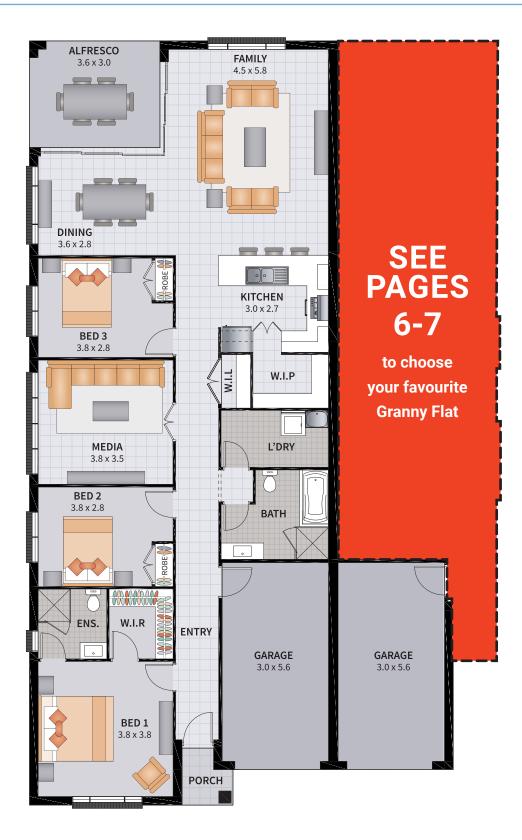

3 BEDROOM / MEDIA / ALFRESCO

SUITS 15m x 30m REGULAR LOTS

| Width: 13.16m   | Depth: 21.50m              |
|-----------------|----------------------------|
| Size: 29.16 sq. | Area: 270.91m <sup>2</sup> |