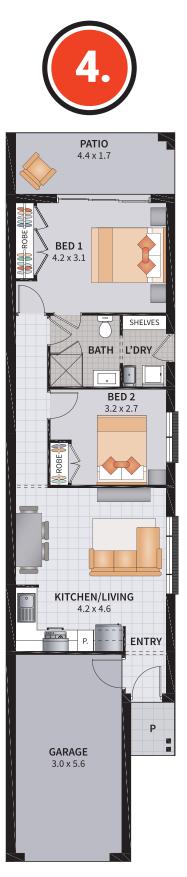

#### CHOOSE YOUR GRANNY FLAT

GRANNY FLAT OPTION 4

> 2 BEDROOM / LIVING

GRANNY FLAT OPTION 5

2 BEDROOM / LIVING TO REAR

2 BEDROOM / ENTRY TO SIDE

NEW HAMPTONS 24°

ALTO 24°