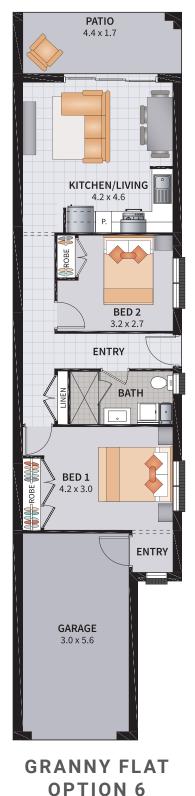

#### CHOOSE YOUR GRANNY FLAT

GRANNY FLAT OPTION 4

> 2 BEDROOM / LIVING

GRANNY FLAT OPTION 5

2 BEDROOM / LIVING TO REAR

2 BEDROOM / ENTRY TO SIDE

NEW HAMPTONS 24°

ALTO 24°