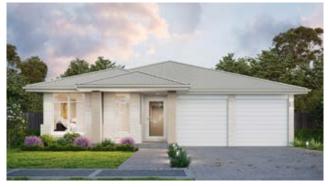

3 BEDROOM / MEDIA / ALFRESCO

SUITS 15m x 30m REGULAR LOTS

| Width: 13.16m   | Depth: 21.50m              |
|-----------------|----------------------------|
| Size: 29.16 sq. | Area: 270.91m <sup>2</sup> |