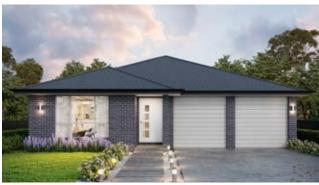

4 BEDROOM / ALFRESCO

SUITS 15m x 30m REGULAR LOTS

| Width: 13.16m   | Depth: 21.50m              |
|-----------------|----------------------------|
| Size: 29.16 sq. | Area: 270.91m <sup>2</sup> |