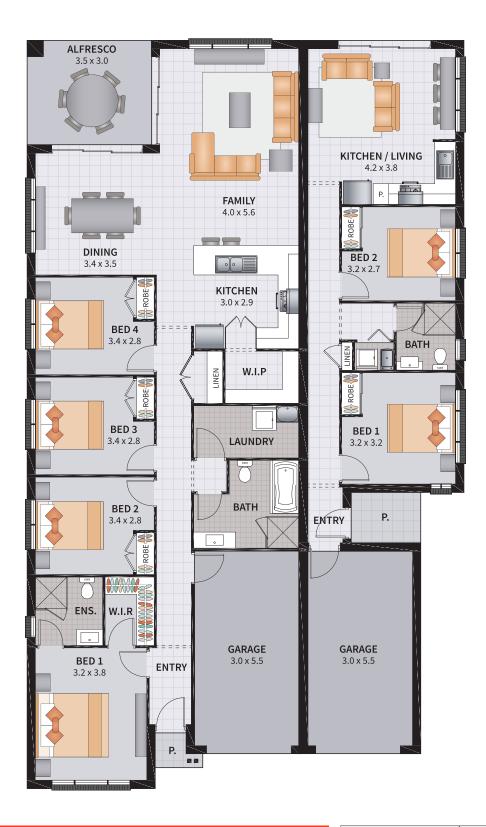

Smart Space 10 Granny Flat on display at Housing World Nowra

4 BEDROOM / 1 BEDROOM GRANNY FLAT / OPTION A

5

3

2

1

| Width: 12.56m   | Depth: 21.50m              |
|-----------------|----------------------------|
| Size: 27.43 sq. | Area: 255.13m <sup>2</sup> |