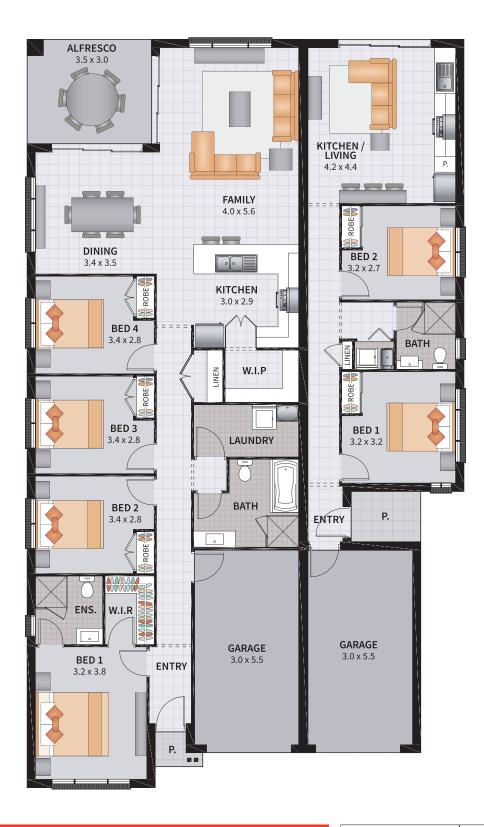

# ASPIRE options

Get the options you want at the budget that suits you.

Visit allworthhomes.com.au/aspire-package to find out more about these options 4 BEDROOM / 1 BEDROOM GRANNY FLAT / OPTION D

5

3

2

1

| Width: 12.56m   | Depth: 21.50m              |
|-----------------|----------------------------|
| Size: 27.43 sq. | Area: 255.13m <sup>2</sup> |