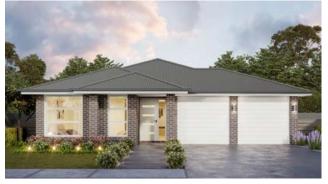

6

3

2

1

| Width: 12.56m   | Depth: 21.50m              |
|-----------------|----------------------------|
| Size: 27.13 sq. | Area: 252.39m <sup>2</sup> |

NEW HAMPTONS 24°

ALTO 24°

CAPE 24°