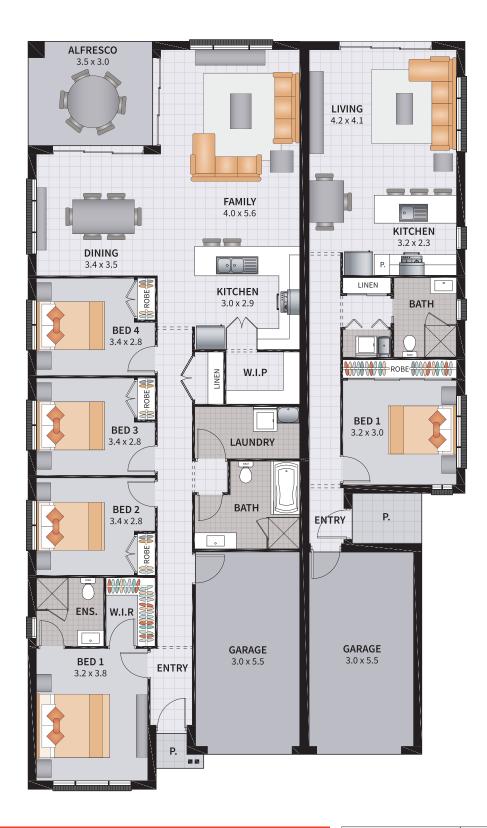

4 BEDROOM / 1 BEDROOM GRANNY FLAT / OPTION B

5

3

2

1

| Width: 12.56m   | Depth: 21.50m              |
|-----------------|----------------------------|
| Size: 27.72 sq. | Area: 257.80m <sup>2</sup> |

4 BEDROOM / 1 BEDROOM GRANNY FLAT / OPTION C