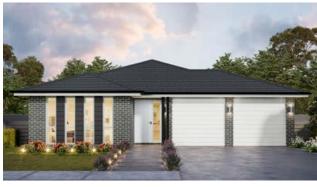

6

3

2

1

| Width: 12.56m   | Depth: 21.50m              |
|-----------------|----------------------------|
| Size: 27.13 sq. | Area: 252.39m <sup>2</sup> |

NEW HAMPTONS 24°

ALTO 24°

CAPE 24°