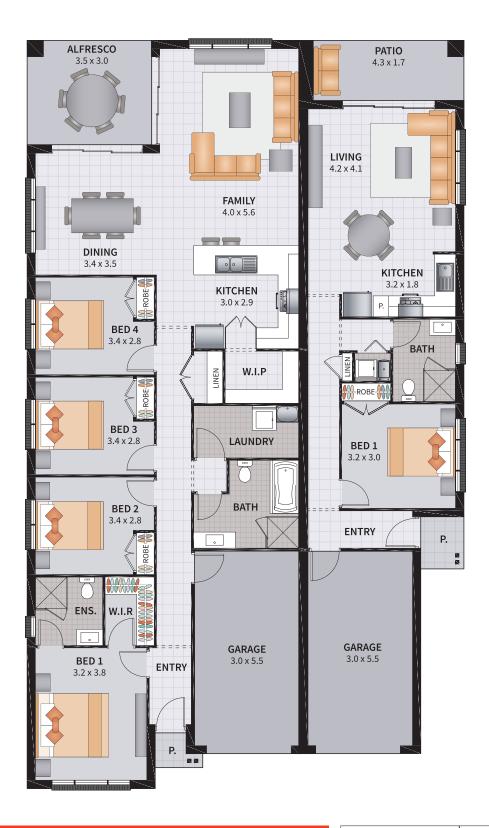

Smart Space 10 Granny Flat on display at Housing World Nowra

4 BEDROOM / 1 BEDROOM GRANNY FLAT / OPTION A

5

3

2

1

| Width: 12.56m   | Depth: 21.50m              |
|-----------------|----------------------------|
| Size: 27.43 sq. | Area: 255.13m <sup>2</sup> |