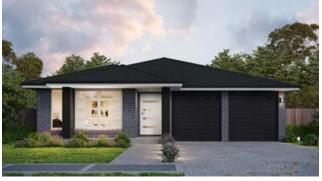

6

3

2

1

| Width: 12.56m   | Depth: 21.50m              |
|-----------------|----------------------------|
| Size: 27.13 sq. | Area: 252.39m <sup>2</sup> |

NEW HAMPTONS 24°

ALTO 24°

CAPE 24°

FAÇADE ONLY ON DISPLAY AT THAT LOCATION

BIZANTE 24°

CLASSIC 24°

MODERNIST 24°

COASTAL 24°

COTTAGE 24°

FLAIR 24°

HAMPSHIRE 24°