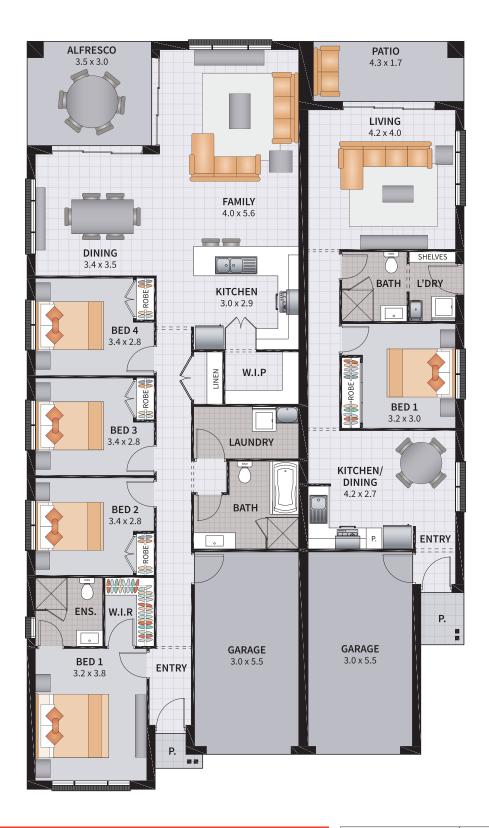

4 BEDROOM / 1 BEDROOM GRANNY FLAT / OPTION B

5

3

2

1

| Width: 12.56m   | Depth: 21.50m              |
|-----------------|----------------------------|
| Size: 27.72 sq. | Area: 257.80m <sup>2</sup> |

4 BEDROOM / 1 BEDROOM GRANNY FLAT / OPTION C