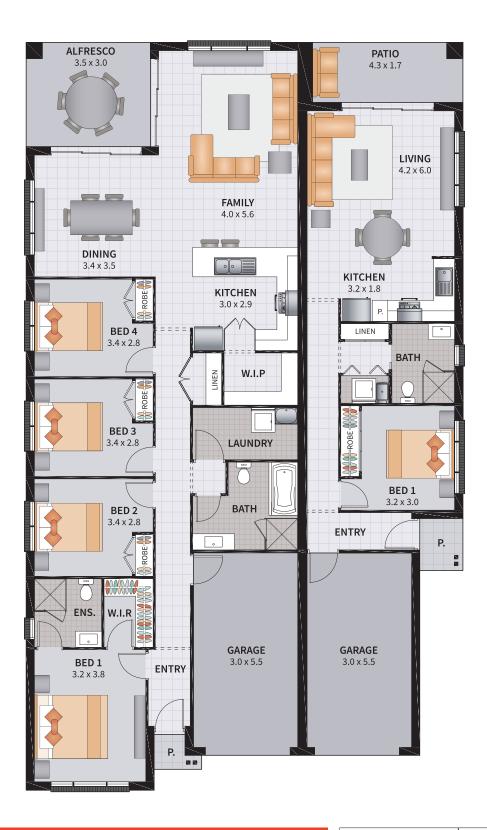

Smart Space 10 Granny Flat on display at Housing World Nowra

4 BEDROOM / 1 BEDROOM GRANNY FLAT / OPTION A

5

3

2

1

| Width: 12.56m   | Depth: 21.50m              |
|-----------------|----------------------------|
| Size: 27.43 sq. | Area: 255.13m <sup>2</sup> |