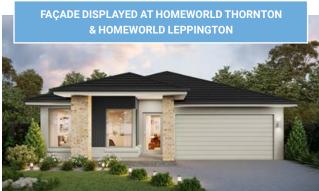

6

3

2

1

| Width: 12.56m   | Depth: 21.50m              |
|-----------------|----------------------------|
| Size: 27.13 sq. | Area: 252.39m <sup>2</sup> |

NEW HAMPTONS 24°

ALTO 24°

CAPE 24°

FAÇADE ONLY ON DISPLAY AT THAT LOCATION

BIZANTE 24°

CLASSIC 24°

MODERNIST 24°

COASTAL 24°

COTTAGE 24°

FLAIR 24°

HAMPSHIRE 24°