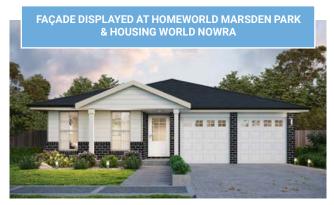

6

3

2

1

| Width: 12.56m   | Depth: 21.50m              |
|-----------------|----------------------------|
| Size: 27.13 sq. | Area: 252.39m <sup>2</sup> |

NEW HAMPTONS 24°

ALTO 24°

CAPE 24°

FAÇADE ONLY ON DISPLAY AT THAT LOCATION

BIZANTE 24°

CLASSIC 24°

MODERNIST 24°

COASTAL 24°

COTTAGE 24°

FLAIR 24°

HAMPSHIRE 24°