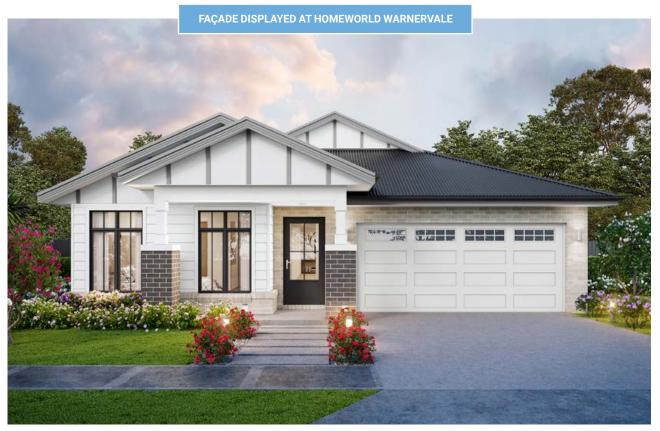

WEST HAMPTONS 24°

HAMPTONS 24°

LARGO 24°

FAÇADE ONLY ON DISPLAY AT THAT LOCATION

FAÇADE DISPLAYED AT HOMEWORLD WARNERVALE

RAZA 24°

RESORT 24°

URBAN 24°