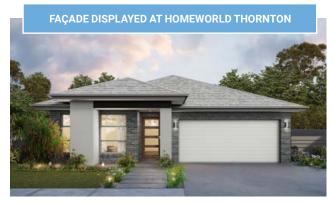

6

3

2

1

| Width: 12.56m   | Depth: 21.50m              |
|-----------------|----------------------------|
| Size: 27.13 sq. | Area: 252.39m <sup>2</sup> |

NEW HAMPTONS 24°

ALTO 24°

CAPE 24°