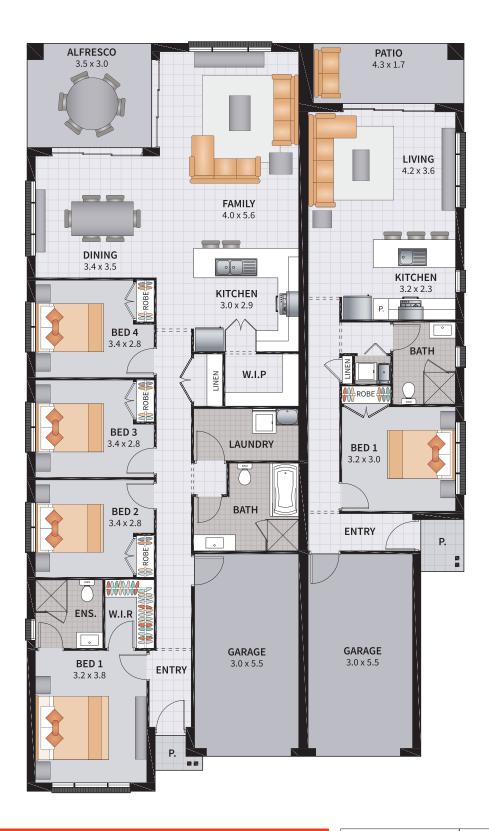

4 BEDROOM / 1 BEDROOM GRANNY FLAT / OPTION B

5

3

2

1

| Width: 12.56m   | Depth: 21.50m              |
|-----------------|----------------------------|
| Size: 27.72 sq. | Area: 257.80m <sup>2</sup> |

4 BEDROOM / 1 BEDROOM GRANNY FLAT / OPTION C