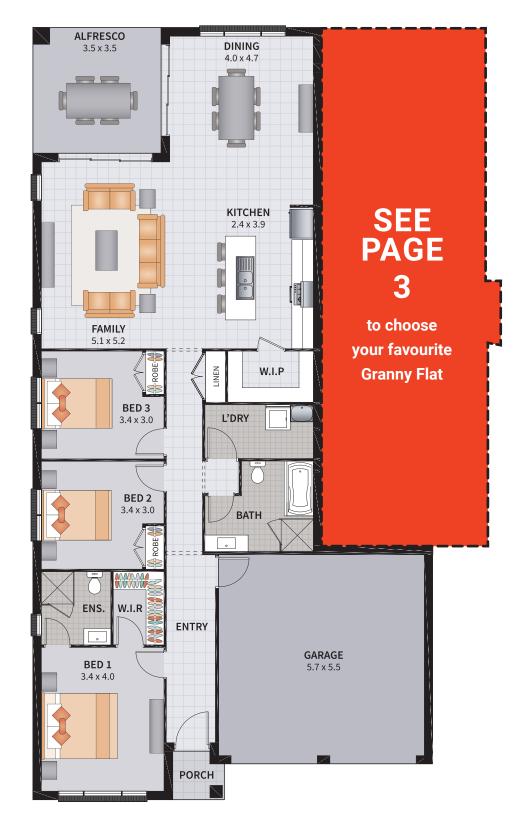

#### **GRANNY FLAT OPTION 2**

1 BEDROOM / ALTERNATE BATH

2

3

2

| Width: 12.96m   | Depth: 21.50m  |
|-----------------|----------------|
| Size: 27.47 sq. | Area: 255.22m² |

3 BEDROOM / MIRRORED KITCHEN

3

2

2

1

| Width: 12.96m   | Depth: 21.50m  |
|-----------------|----------------|
| Size: 27.47 sq. | Area: 255.22m² |

3

1

3 BEDROOM / ALTERNATE KITCHEN

2 2