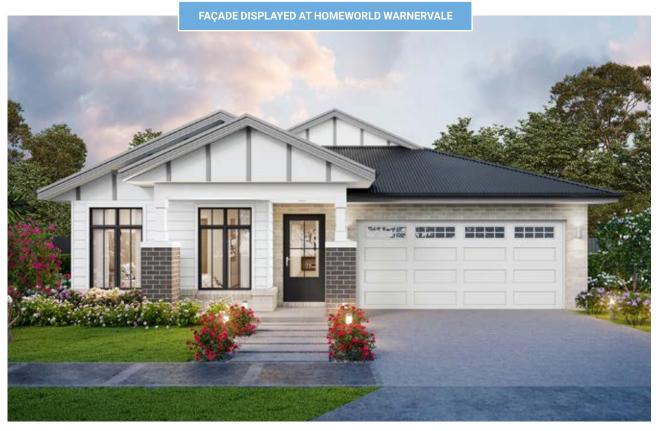

# SORRENTO - FAÇADES

WEST HAMPTONS 24°

METRO 24° PAVILLION 24°

FAÇADE DISPLAYED AT HOMEWORLD WARNERVALE

Allworth
MASTER BUILT HOMES

FAÇADE ONLY ON DISPLAY AT THAT LOCATION

PORTICO 24° RAZA 24°

RESORT 24° TERRACE 24°