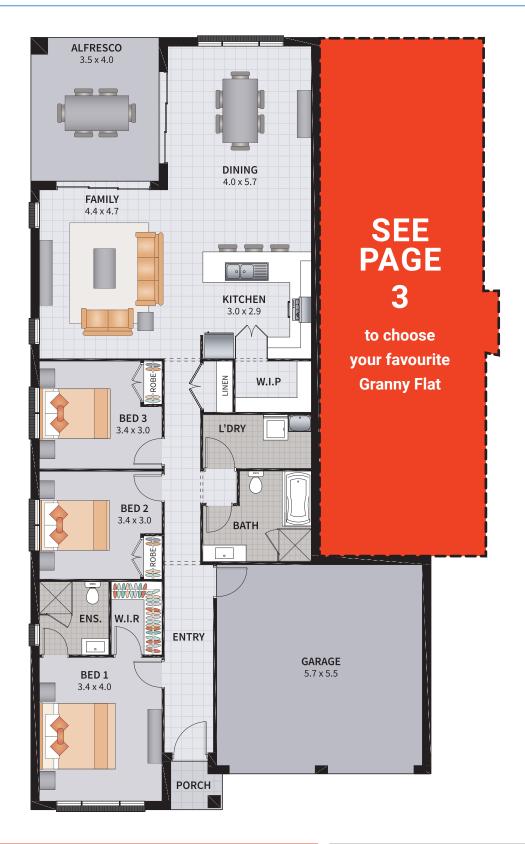

2

2

1

| Width: 12.96m   | Depth: 21.50m  |
|-----------------|----------------|
| Size: 27.47 sq. | Area: 255.22m² |

3

1

3 BEDROOM / ALTERNATE KITCHEN

2 2

| Width: 12.96m   | Depth: 21.50m  |
|-----------------|----------------|
| Size: 27.47 sq. | Area: 255.22m² |

3 BEDROOM / ALFRESCO

2

1

3

2

| Width: 12.96m   | Depth: 21.50m  |
|-----------------|----------------|
| Size: 27.47 sq. | Area: 255.22m² |