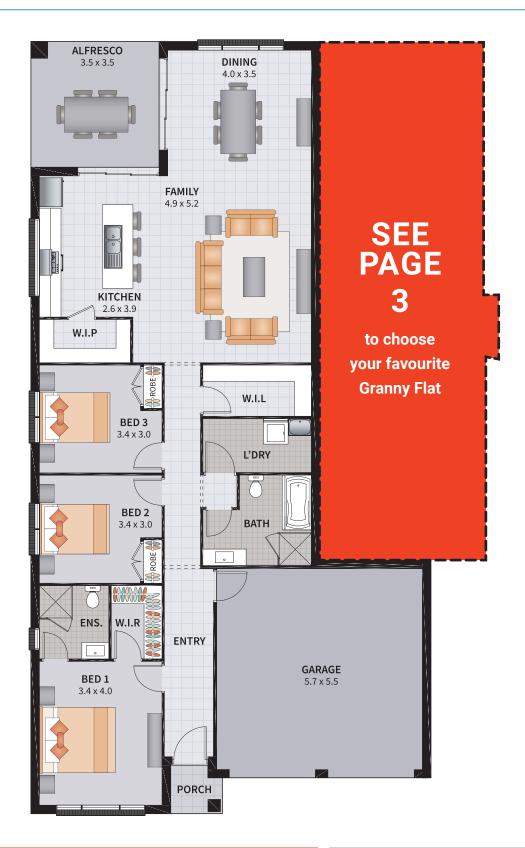

#### **GRANNY FLAT OPTION 1**

1 BEDROOM / ALTERNATE KITCHEN

#### **GRANNY FLAT OPTION 2**

1 BEDROOM / ALTERNATE BATH

2

3

2

| Width: 12.96m   | Depth: 21.50m  |
|-----------------|----------------|
| Size: 27.47 sq. | Area: 255.22m² |

3 BEDROOM / MIRRORED KITCHEN

3