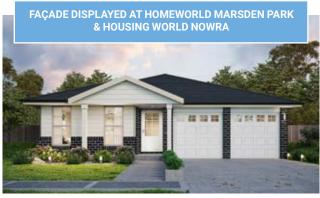

# SORRENTO - FAÇADES

WEST HAMPTONS 24°

METRO 24° PAVILLION 24°

FAÇADE DISPLAYED AT HOMEWORLD WARNERVALE

Allworth
MASTER BUILT HOMES

FAÇADE ONLY ON DISPLAY AT THAT LOCATION

PORTICO 24° RAZA 24°

RESORT 24° TERRACE 24°