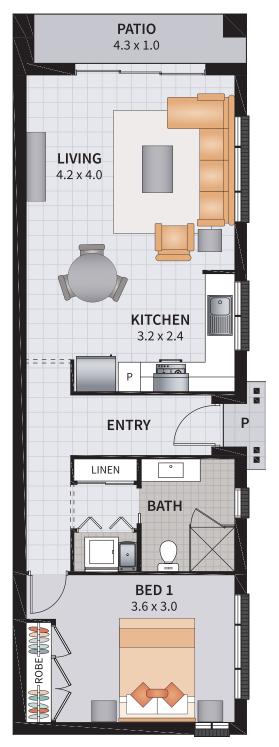

#### **GRANNY FLAT OPTION 2**

1 BEDROOM / ALTERNATE BATH

2

3

2

| Width: 12.96m   | Depth: 21.50m  |
|-----------------|----------------|
| Size: 27.47 sq. | Area: 255.22m² |

3 BEDROOM / MIRRORED KITCHEN

3