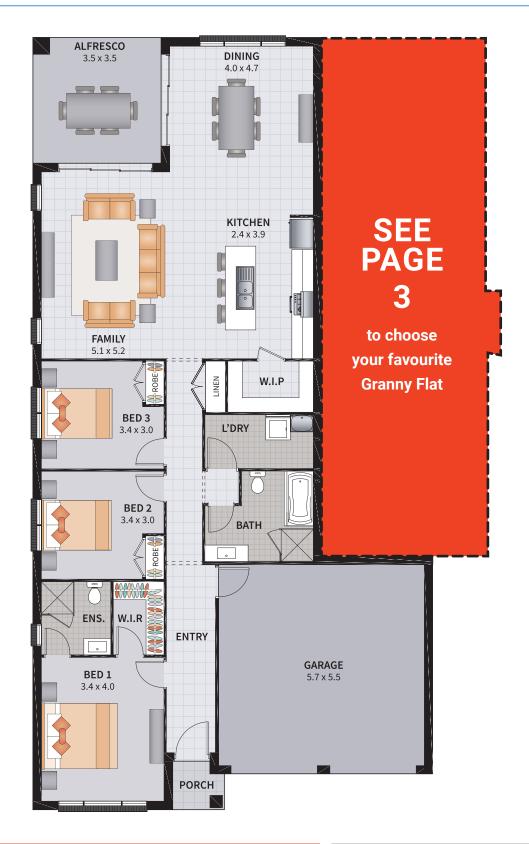

| Width: 12.96m   | Depth: 21.50m  |
|-----------------|----------------|
| Size: 27.47 sq. | Area: 255.22m² |

3 BEDROOM / ALFRESCO

2

1

3

2

| Width: 12.96m   | Depth: 21.50m  |
|-----------------|----------------|
| Size: 27.47 sq. | Area: 255.22m² |