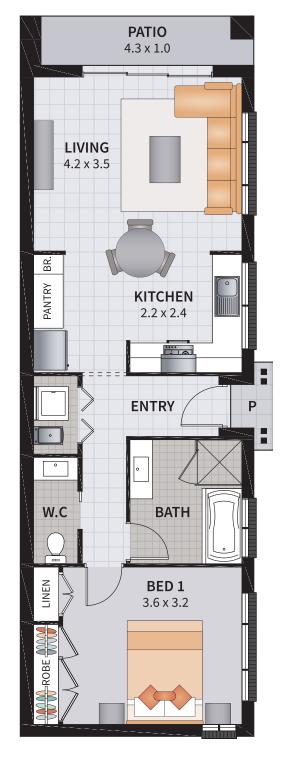

#### **GRANNY FLAT OPTION 1**

1 BEDROOM / ALTERNATE KITCHEN

Throughout this brochure, you will notice that the Granny Flat space has been outlined. This is so you can choose which Granny Flat suits your needs best.

The Sorrento design is on display at HomeWorld Thornton. It is on display with the Urban façade and with our popular Advantage package. Feeling like a road trip? This display is open 7 days from 10am to 5pm.