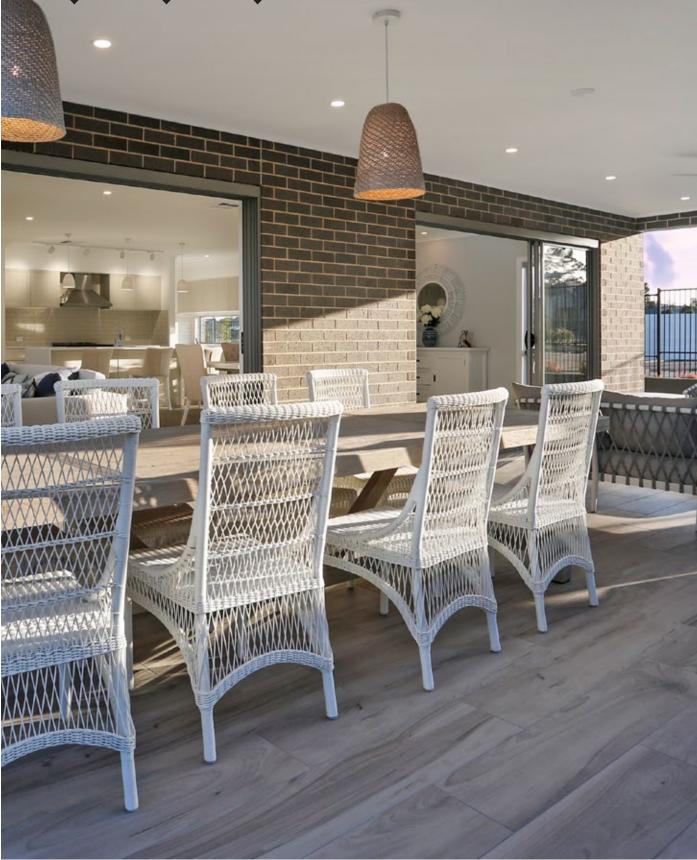

This design offers impressive-sized bedrooms, large open-plan living spaces both upstairs and downstairs, and ample bathrooms to accommodate such a large home. Love to entertain? This beautiful design also features a grand-sized alfresco that flows into a functional family zone.

The Esperance is on display at our newest location HomeWorld Thornton and showcases the 'Hampshire' façade. Also featuring our Aspire Options paired with our optional Advantage package and showcasing our Luxe bathroom and ensuites. So much can be said about this new design that appreciating the sheer size of this home, an inspection is simply a must.