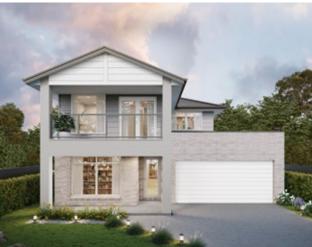

#### ESPERANCE - DISPLAY

Esperance Five Guest 43 on display at HomeWorld Thornton

#### ESPERANCE FIVE GUEST 43

5 BEDROOM GUEST / MEDIA / GRAND ALFRESCO

SUITS 13.5m x 30m REGULAR LOTS

| Width: 11.36m   | Depth: 23.70m              |
|-----------------|----------------------------|
| Size: 43.76 sq. | Area: 406.56m <sup>2</sup> |