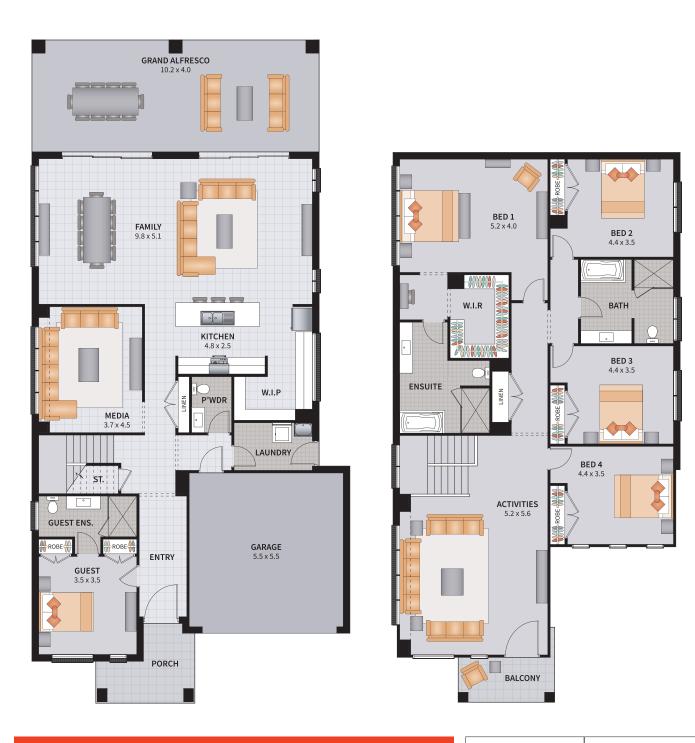

This design offers impressive-sized bedrooms, large open-plan living spaces both upstairs and downstairs, and ample bathrooms to accommodate such a large home. Love to entertain? This beautiful design also features a grand-sized alfresco that flows into a functional family zone.

The Esperance is on display at our newest location HomeWorld Thornton and showcases the 'Hampshire' façade. Also featuring our Aspire Options paired with our optional Advantage package and showcasing our Luxe bathroom and ensuites. So much can be said about this new design that appreciating the sheer size of this home, an inspection is simply a must.

#### ESPERANCE FIVE GUEST 43

5 BEDROOM GUEST / MEDIA / GRAND ALFRESCO

SUITS 13.5m x 30m REGULAR LOTS

| Width: 11.36m   | Depth: 23.70m              |
|-----------------|----------------------------|
| Size: 43.76 sq. | Area: 406.56m <sup>2</sup> |