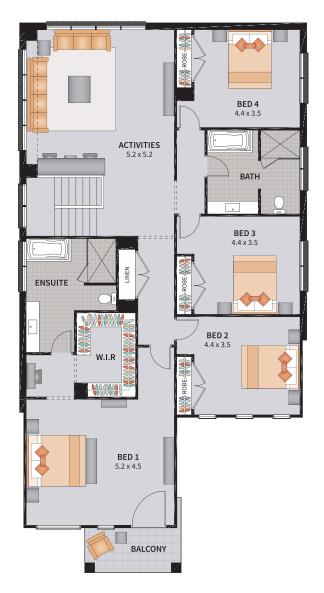

#### ESPERANCE FIVE GUEST 43

5 BEDROOM GUEST / MEDIA / GRAND ALFRESCO

SUITS 13.5m x 30m REGULAR LOTS

| Width: 11.36m   | Depth: 23.70m              |
|-----------------|----------------------------|
| Size: 43.76 sq. | Area: 406.56m <sup>2</sup> |