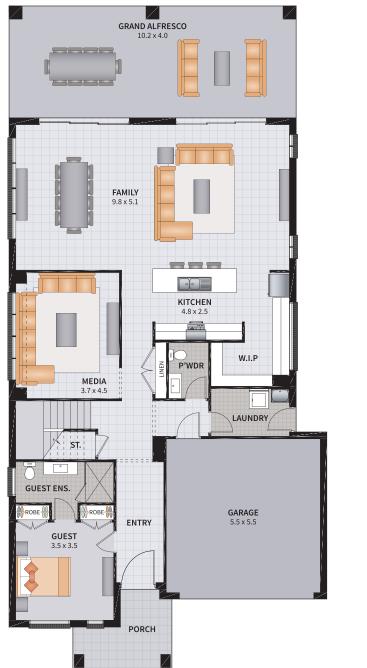

This design offers impressive-sized bedrooms, large open-plan living spaces both upstairs and downstairs, and ample bathrooms to accommodate such a large home. Love to entertain? This beautiful design also features a grand-sized alfresco that flows into a functional family zone.

#### ESPERANCE FIVE GUEST 43

5 BEDROOM GUEST / MEDIA / GRAND ALFRESCO

SUITS 13.5m x 30m REGULAR LOTS

| Width: 11.36m   | Depth: 23.70m              |
|-----------------|----------------------------|
| Size: 43.76 sq. | Area: 406.56m <sup>2</sup> |