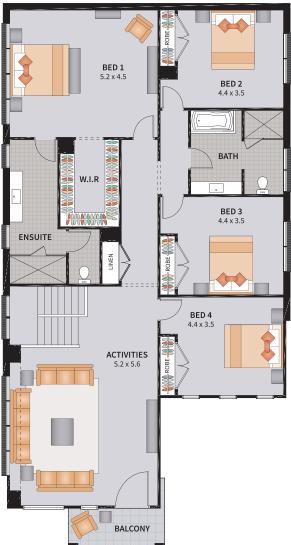

This design offers impressive-sized bedrooms, large open-plan living spaces both upstairs and downstairs, and ample bathrooms to accommodate such a large home. Love to entertain? This beautiful design also features a grand-sized alfresco that flows into a functional family zone.

#### ESPERANCE FIVE GUEST 43

5 BEDROOM GUEST / MEDIA / GRAND ALFRESCO

SUITS 13.5m x 30m REGULAR LOTS

| Width: 11.36m   | Depth: 23.70m              |
|-----------------|----------------------------|
| Size: 43.76 sq. | Area: 406.56m <sup>2</sup> |