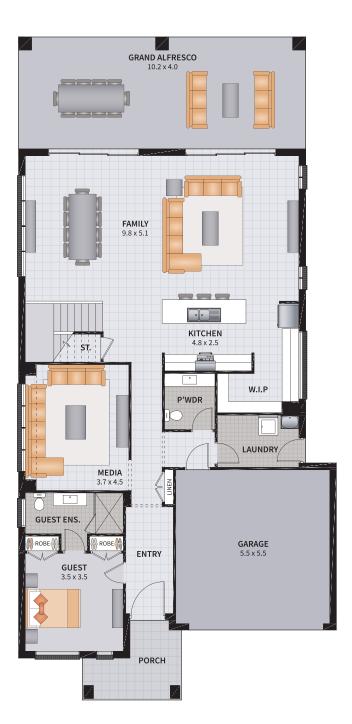

#### ESPERANCE - DISPLAY

Esperance Five Guest 43 on display at HomeWorld Thornton

#### ESPERANCE FIVE GUEST 43

5 BEDROOM GUEST / MEDIA / GRAND ALFRESCO

SUITS 13.5m x 30m REGULAR LOTS

| Width: 11.36m   | Depth: 23.70m              |
|-----------------|----------------------------|
| Size: 43.76 sq. | Area: 406.56m <sup>2</sup> |