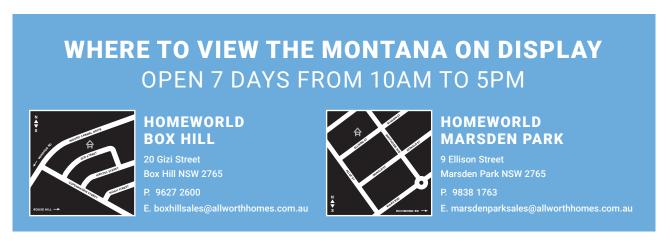

Luxurious, open and spacious are three keywords to best describe this home. On display at our newest location HomeWorld Box Hill and HomeWorld Marsden Park, you will be amazed at all this home has to offer. An entertainer's dream featuring large open galley style kitchen in the heart of the home, along with a separate study and media room. A huge walk-in pantry with powder room opposite the laundry gives you many necessaties before you even head upstairs. The master bedroom features and mountainous ensuite together with not only a walk-in robe, but an additional robe for your convenience.

Take a look through this brochure and talk to one of our friendly New Home Consultants about the Montana design range today.

www.allworthhomes.com.au MONTANA DESIGNS 2023