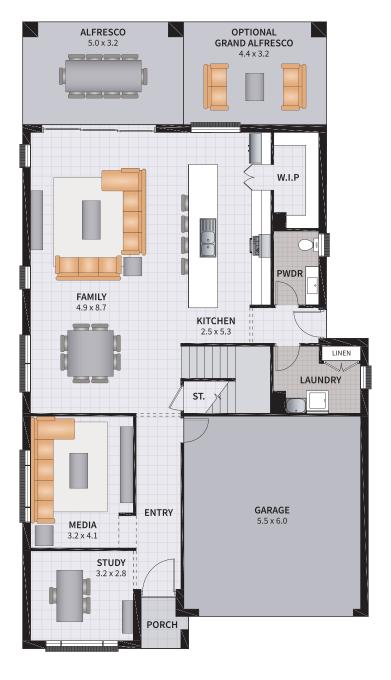

Luxurious, open and spacious are three keywords to best describe this home. On display at our newest location HomeWorld Box Hill and HomeWorld Marsden Park, you will be amazed at all this home has to offer. An entertainer's dream featuring large open galley style kitchen in the heart of the home, along with a separate study and media room. A huge walk-in pantry with powder room opposite the laundry gives you many necessaties before you even head upstairs. The master bedroom features and mountainous ensuite together with not only a walk-in robe, but an additional robe for your convenience.

### MONTANA FOUR 35 ZERO

4 BEDROOM / STUDY / MEDIA / DINING

3 2 2

SUITS 12.5m x 29m 'ZERO' LOTS ALSO 13m x 29m REGULAR LOTS Width: 10.75m Depth: 19.50m Size: 35.01 sq. Area: 325.29m<sup>2</sup>