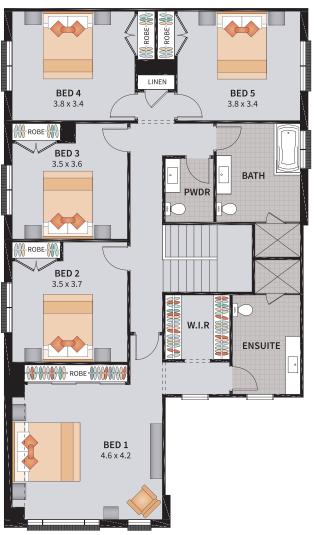

### MONTANA FIVE 33

5 BEDROOM / STUDY / MEDIA

SUITS 12.5m x 29m 'ZERO' LOTS ALSO 13m x 29m REGULAR LOTS

| Width: 10.75m   | Depth: 19.50m  |
|-----------------|----------------|
| Size: 33.48 sq. | Area: 311.05m² |

### MONTANA FIVE GUEST 33

5

4

2

2

SUITS 12.5m x 29m 'ZERO' LOTS ALSO 13m x 29m REGULAR LOTS

Width: 10.75m Depth: 19.50m
Size: 33.48 sq. Area: 311.05m²

### MONTANA FIVE GUEST 35

5 BEDROOM GUEST / TV ROOM / ACTIVITIES

4

2

2

5

SUITS 12.5m x 29m 'ZERO' LOTS ALSO 13m x 29m REGULAR LOTS

| Width: 10.75m   | Depth: 19.50m  |
|-----------------|----------------|
| Size: 35.01 sq. | Area: 325.29m² |

### MONTANA FIVE GUEST 35.1

2

5 BEDROOM GUEST / RETREAT / ACTIVITIES

5 4

SUITS 12.5m x 29m 'ZERO' LOTS ALSO 13m x 29m REGULAR LOTS

| Width: 10.75m   | Depth: 19.50m  |
|-----------------|----------------|
| Size: 35.01 sq. | Area: 325.29m² |