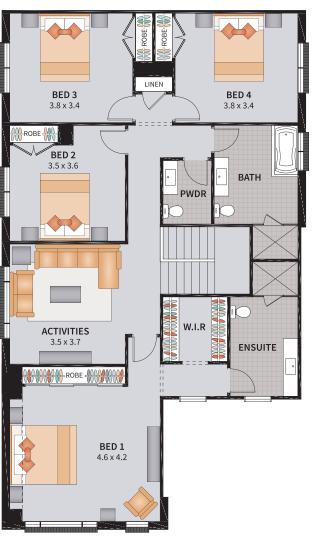

### MONTANA FIVE GUEST 35

5 BEDROOM GUEST / TV ROOM / ACTIVITIES

4

2

2

5

SUITS 12.5m x 29m 'ZERO' LOTS ALSO 13m x 29m REGULAR LOTS

| Width: 10.75m   | Depth: 19.50m  |
|-----------------|----------------|
| Size: 35.01 sq. | Area: 325.29m² |

### MONTANA FIVE GUEST 35.1

2

5 BEDROOM GUEST / RETREAT / ACTIVITIES

5 4

SUITS 12.5m x 29m 'ZERO' LOTS ALSO 13m x 29m REGULAR LOTS

| Width: 10.75m   | Depth: 19.50m  |
|-----------------|----------------|
| Size: 35.01 sq. | Area: 325.29m² |