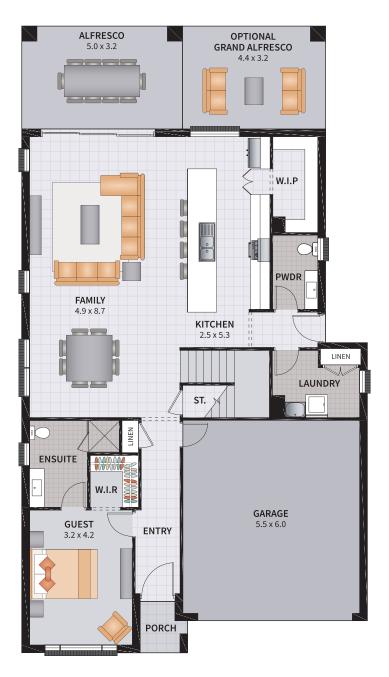

### MONTANA FOUR 33

3

2

4 BEDROOM / STUDY / MEDIA / ACTIVITIES

4

2

SUITS 12.5m x 29m 'ZERO' LOTS ALSO 13m x 29m REGULAR LOTS

| Width: 10.75m   | Depth: 19.50m  |
|-----------------|----------------|
| Size: 33.48 sq. | Area: 311.05m² |

### MONTANA FOUR 35 ZERO

4 BEDROOM / STUDY / MEDIA / DINING

3 2 2

SUITS 12.5m x 29m 'ZERO' LOTS ALSO 13m x 29m REGULAR LOTS Width: 10.75m Depth: 19.50m Size: 35.01 sq. Area: 325.29m<sup>2</sup>

### MONTANA FIVE 33

5 BEDROOM / STUDY / MEDIA

SUITS 12.5m x 29m 'ZERO' LOTS ALSO 13m x 29m REGULAR LOTS

| Width: 10.75m   | Depth: 19.50m  |
|-----------------|----------------|
| Size: 33.48 sq. | Area: 311.05m² |

### MONTANA FIVE GUEST 33

5

4

2

2

SUITS 12.5m x 29m 'ZERO' LOTS ALSO 13m x 29m REGULAR LOTS

Width: 10.75m Depth: 19.50m
Size: 33.48 sq. Area: 311.05m²