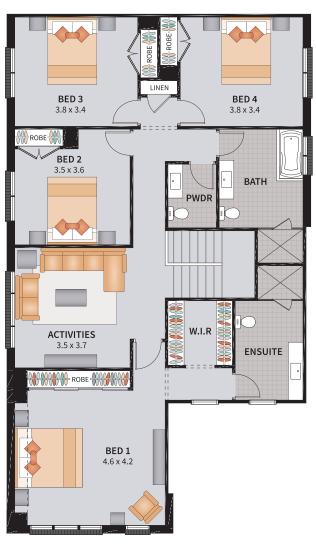

### MONTANA FOUR 33

3

2

4 BEDROOM / STUDY / MEDIA / ACTIVITIES

4

2

SUITS 12.5m x 29m 'ZERO' LOTS ALSO 13m x 29m REGULAR LOTS

| Width: 10.75m   | Depth: 19.50m  |
|-----------------|----------------|
| Size: 33.48 sq. | Area: 311.05m² |

### MONTANA FOUR 35 ZERO

4 BEDROOM / STUDY / MEDIA / DINING

3 2 2

SUITS 12.5m x 29m 'ZERO' LOTS ALSO 13m x 29m REGULAR LOTS Width: 10.75m Depth: 19.50m Size: 35.01 sq. Area: 325.29m<sup>2</sup>