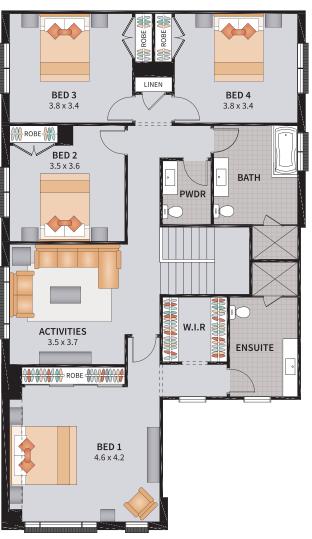

Luxurious, open and spacious are three keywords to best describe this home. On display at our newest location HomeWorld Box Hill and HomeWorld Marsden Park, you will be amazed at all this home has to offer. An entertainer's dream featuring large open galley style kitchen in the heart of the home, along with a separate study and media room. A huge walk-in pantry with powder room opposite the laundry gives you many necessaties before you even head upstairs. The master bedroom features and mountainous ensuite together with not only a walk-in robe, but an additional robe for your convenience.

### MONTANA FOUR 33

3

2

4 BEDROOM / STUDY / MEDIA / ACTIVITIES

4

2

SUITS 12.5m x 29m 'ZERO' LOTS ALSO 13m x 29m REGULAR LOTS

| Width: 10.75m   | Depth: 19.50m  |
|-----------------|----------------|
| Size: 33.48 sq. | Area: 311.05m² |

### MONTANA FOUR 35 ZERO

4 BEDROOM / STUDY / MEDIA / DINING

3 2 2

SUITS 12.5m x 29m 'ZERO' LOTS ALSO 13m x 29m REGULAR LOTS Width: 10.75m Depth: 19.50m Size: 35.01 sq. Area: 325.29m<sup>2</sup>

### MONTANA FIVE 33

5 BEDROOM / STUDY / MEDIA

SUITS 12.5m x 29m 'ZERO' LOTS ALSO 13m x 29m REGULAR LOTS

| Width: 10.75m   | Depth: 19.50m  |
|-----------------|----------------|
| Size: 33.48 sq. | Area: 311.05m² |

### MONTANA FIVE GUEST 33

5

4

2

2

SUITS 12.5m x 29m 'ZERO' LOTS ALSO 13m x 29m REGULAR LOTS

Width: 10.75m Depth: 19.50m
Size: 33.48 sq. Area: 311.05m²

### MONTANA FIVE GUEST 35

5 BEDROOM GUEST / TV ROOM / ACTIVITIES

4

2

2

5

SUITS 12.5m x 29m 'ZERO' LOTS ALSO 13m x 29m REGULAR LOTS

| Width: 10.75m   | Depth: 19.50m  |
|-----------------|----------------|
| Size: 35.01 sq. | Area: 325.29m² |

### MONTANA FIVE GUEST 35.1

2

5 BEDROOM GUEST / RETREAT / ACTIVITIES

5 4

SUITS 12.5m x 29m 'ZERO' LOTS ALSO 13m x 29m REGULAR LOTS

| Width: 10.75m   | Depth: 19.50m  |
|-----------------|----------------|
| Size: 35.01 sq. | Area: 325.29m² |