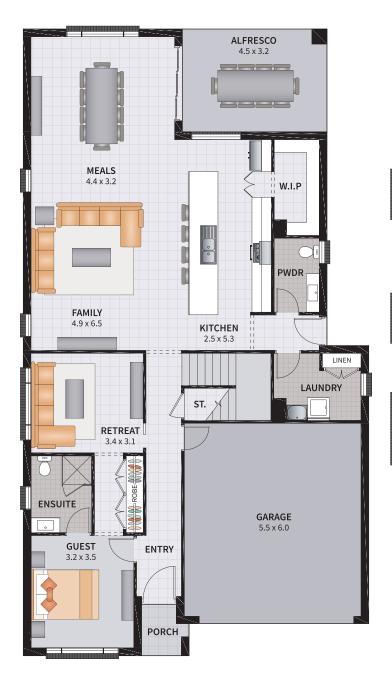

Luxurious, open and spacious are three keywords to best describe this home. On display at our newest location HomeWorld Box Hill and HomeWorld Marsden Park, you will be amazed at all this home has to offer. An entertainer's dream featuring large open galley style kitchen in the heart of the home, along with a separate study and media room. A huge walk-in pantry with powder room opposite the laundry gives you many necessaties before you even head upstairs. The master bedroom features and mountainous ensuite together with not only a walk-in robe, but an additional robe for your convenience.

### MONTANA FOUR 33

3

2

4 BEDROOM / STUDY / MEDIA / ACTIVITIES

4

2

SUITS 12.5m x 29m 'ZERO' LOTS ALSO 13m x 29m REGULAR LOTS

| Width: 10.75m   | Depth: 19.50m  |
|-----------------|----------------|
| Size: 33.48 sq. | Area: 311.05m² |

### MONTANA FOUR 35 ZERO

4 BEDROOM / STUDY / MEDIA / DINING

3 2 2

SUITS 12.5m x 29m 'ZERO' LOTS ALSO 13m x 29m REGULAR LOTS Width: 10.75m Depth: 19.50m Size: 35.01 sq. Area: 325.29m<sup>2</sup>

### MONTANA FIVE 33

5 BEDROOM / STUDY / MEDIA

SUITS 12.5m x 29m 'ZERO' LOTS ALSO 13m x 29m REGULAR LOTS

| Width: 10.75m   | Depth: 19.50m  |
|-----------------|----------------|
| Size: 33.48 sq. | Area: 311.05m² |

### MONTANA FIVE GUEST 33

5

4

2

2

SUITS 12.5m x 29m 'ZERO' LOTS ALSO 13m x 29m REGULAR LOTS

Width: 10.75m Depth: 19.50m
Size: 33.48 sq. Area: 311.05m²

### MONTANA FIVE GUEST 35

5 BEDROOM GUEST / TV ROOM / ACTIVITIES

4

2

2

5

SUITS 12.5m x 29m 'ZERO' LOTS ALSO 13m x 29m REGULAR LOTS

| Width: 10.75m   | Depth: 19.50m  |
|-----------------|----------------|
| Size: 35.01 sq. | Area: 325.29m² |

### MONTANA FIVE GUEST 35.1

2

5 BEDROOM GUEST / RETREAT / ACTIVITIES

5 4

SUITS 12.5m x 29m 'ZERO' LOTS ALSO 13m x 29m REGULAR LOTS

| Width: 10.75m   | Depth: 19.50m  |
|-----------------|----------------|
| Size: 35.01 sq. | Area: 325.29m² |