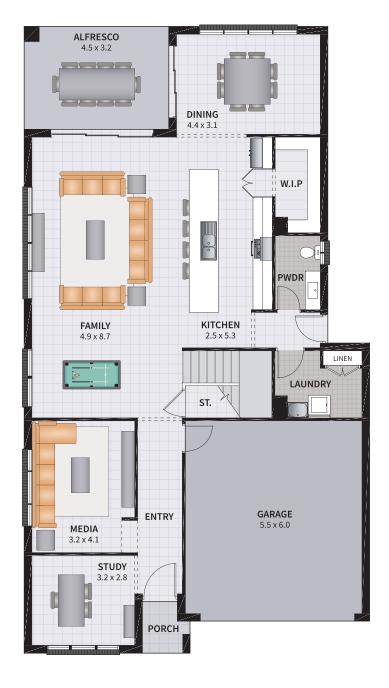

### MONTANA FOUR 33

3

2

4 BEDROOM / STUDY / MEDIA / ACTIVITIES

4

2

SUITS 12.5m x 29m 'ZERO' LOTS ALSO 13m x 29m REGULAR LOTS

| Width: 10.75m   | Depth: 19.50m  |
|-----------------|----------------|
| Size: 33.48 sq. | Area: 311.05m² |

### MONTANA FOUR 35 ZERO

4 BEDROOM / STUDY / MEDIA / DINING

3 2 2

SUITS 12.5m x 29m 'ZERO' LOTS ALSO 13m x 29m REGULAR LOTS Width: 10.75m Depth: 19.50m Size: 35.01 sq. Area: 325.29m<sup>2</sup>