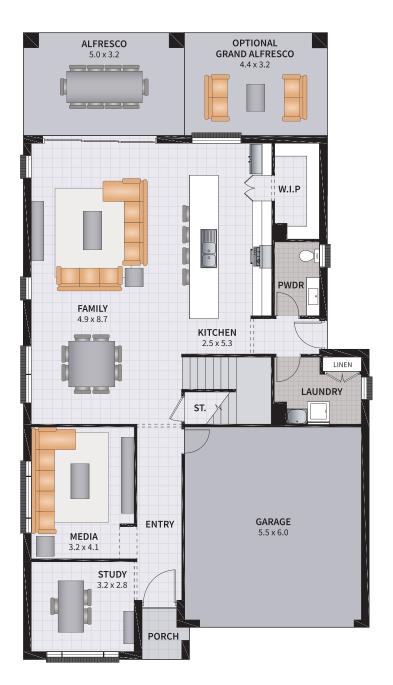

### MONTANA FIVE 33

5 BEDROOM / STUDY / MEDIA

SUITS 12.5m x 29m 'ZERO' LOTS ALSO 13m x 29m REGULAR LOTS

| Width: 10.75m   | Depth: 19.50m  |
|-----------------|----------------|
| Size: 33.48 sq. | Area: 311.05m² |

### MONTANA FIVE GUEST 33

5

4

2

2

SUITS 12.5m x 29m 'ZERO' LOTS ALSO 13m x 29m REGULAR LOTS

Width: 10.75m Depth: 19.50m
Size: 33.48 sq. Area: 311.05m²

### MONTANA FIVE GUEST 35

5 BEDROOM GUEST / TV ROOM / ACTIVITIES

4

2

2

5

SUITS 12.5m x 29m 'ZERO' LOTS ALSO 13m x 29m REGULAR LOTS

| Width: 10.75m   | Depth: 19.50m  |
|-----------------|----------------|
| Size: 35.01 sq. | Area: 325.29m² |

### MONTANA FIVE GUEST 35.1

2

5 BEDROOM GUEST / RETREAT / ACTIVITIES

5 4

SUITS 12.5m x 29m 'ZERO' LOTS ALSO 13m x 29m REGULAR LOTS

| Width: 10.75m   | Depth: 19.50m  |
|-----------------|----------------|
| Size: 35.01 sq. | Area: 325.29m² |