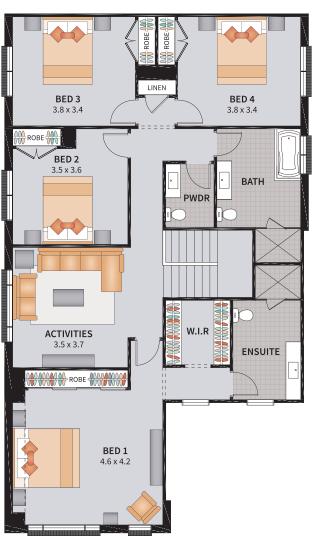

### MONTANA FOUR 33

3

2

4 BEDROOM / STUDY / MEDIA / ACTIVITIES

4

2

SUITS 12.5m x 29m 'ZERO' LOTS ALSO 13m x 29m REGULAR LOTS

| Width: 10.75m   | Depth: 19.50m  |
|-----------------|----------------|
| Size: 33.48 sq. | Area: 311.05m² |

### MONTANA FOUR 35 ZERO

4 BEDROOM / STUDY / MEDIA / DINING

3 2 2

SUITS 12.5m x 29m 'ZERO' LOTS ALSO 13m x 29m REGULAR LOTS Width: 10.75m Depth: 19.50m Size: 35.01 sq. Area: 325.29m<sup>2</sup>

### MONTANA FIVE 33

5 BEDROOM / STUDY / MEDIA

SUITS 12.5m x 29m 'ZERO' LOTS ALSO 13m x 29m REGULAR LOTS

| Width: 10.75m   | Depth: 19.50m  |
|-----------------|----------------|
| Size: 33.48 sq. | Area: 311.05m² |

### MONTANA FIVE GUEST 33

5

4

2

2

SUITS 12.5m x 29m 'ZERO' LOTS ALSO 13m x 29m REGULAR LOTS

Width: 10.75m Depth: 19.50m
Size: 33.48 sq. Area: 311.05m²