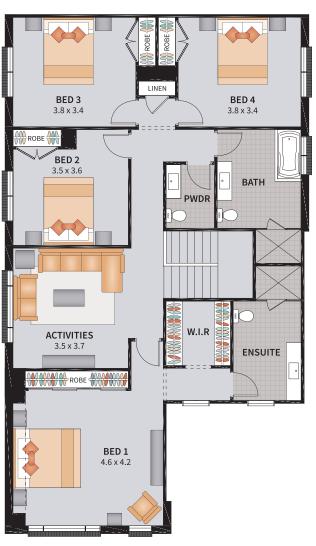

Luxurious, open and spacious are three keywords to best describe this home. On display at our newest location HomeWorld Box Hill and HomeWorld Marsden Park, you will be amazed at all this home has to offer. An entertainer's dream featuring large open galley style kitchen in the heart of the home, along with a separate study and media room. A huge walk-in pantry with powder room opposite the laundry gives you many necessaties before you even head upstairs. The master bedroom features and mountainous ensuite together with not only a walk-in robe, but an additional robe for your convenience.

### MONTANA FOUR 35 ZERO

4 BEDROOM / STUDY / MEDIA / DINING

3 2 2

SUITS 12.5m x 29m 'ZERO' LOTS ALSO 13m x 29m REGULAR LOTS Width: 10.75m Depth: 19.50m Size: 35.01 sq. Area: 325.29m<sup>2</sup>