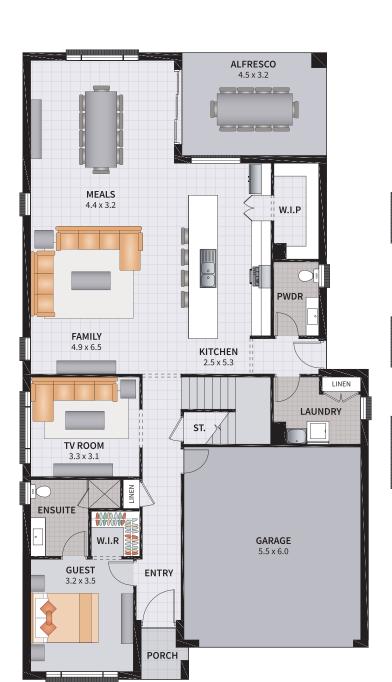

### MONTANA FIVE GUEST 35

5 BEDROOM GUEST / TV ROOM / ACTIVITIES

4

2

2

5

SUITS 12.5m x 29m 'ZERO' LOTS ALSO 13m x 29m REGULAR LOTS

| Width: 10.75m   | Depth: 19.50m  |
|-----------------|----------------|
| Size: 35.01 sq. | Area: 325.29m² |

### MONTANA FIVE GUEST 35.1

2

5 BEDROOM GUEST / RETREAT / ACTIVITIES

5 4

SUITS 12.5m x 29m 'ZERO' LOTS ALSO 13m x 29m REGULAR LOTS

| Width: 10.75m   | Depth: 19.50m  |
|-----------------|----------------|
| Size: 35.01 sq. | Area: 325.29m² |