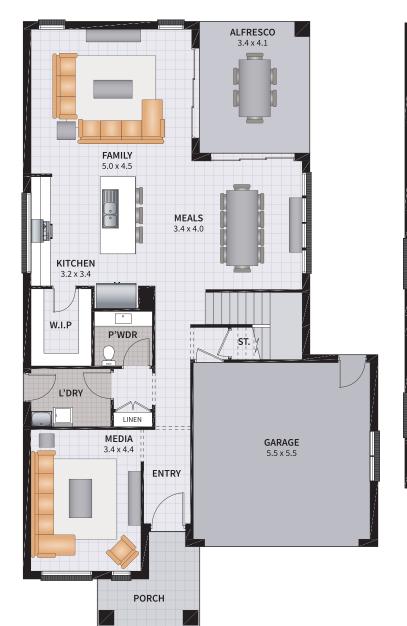

# A beautiful design that will appeal to many lifestyles

Our Mornington design is a new double-storey created for families who want to capitalise on the space with a minimal block of land.

It boasts four spacious bedrooms, large open-plan living spaces upstairs and downstairs, and a gorgeous master bedroom with a 'Luxe' ensuite and a massive walk-in robe. The family, dining and Alfresco areas combine to make a functional entertaining space that will impress your guests.

#### **MORNINGTON FOUR 34**

4 BEDROOM / MEDIA / ACTIVITIES / ALFRESCO / MASTER TO REAR

SUITS 13.5m x 30m REGULAR LOTS

| V | /idth: 11.03m  | Depth: 18.84m              |
|---|----------------|----------------------------|
| S | ize: 34.18 sq. | Area: 317.62m <sup>2</sup> |