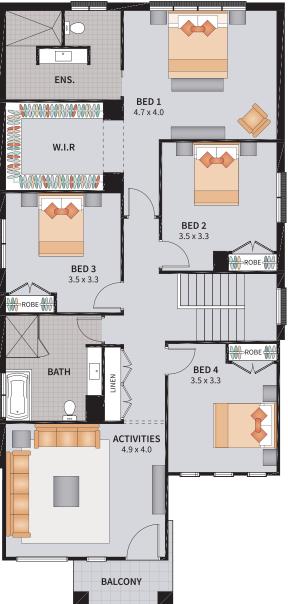

# A beautiful design that will appeal to many lifestyles

Our Mornington design is a new double-storey created for families who want to capitalise on the space with a minimal block of land.

It boasts four spacious bedrooms, large open-plan living spaces upstairs and downstairs, and a gorgeous master bedroom with a 'Luxe' ensuite and a massive walk-in robe. The family, dining and Alfresco areas combine to make a functional entertaining space that will impress your guests.

#### **MORNINGTON FOUR 34**

4 BEDROOM / MEDIA / ACTIVITIES / ALFRESCO / MASTER TO REAR

SUITS 13.5m x 30m REGULAR LOTS

| V | /idth: 11.03m  | Depth: 18.84m              |
|---|----------------|----------------------------|
| S | ize: 34.18 sq. | Area: 317.62m <sup>2</sup> |