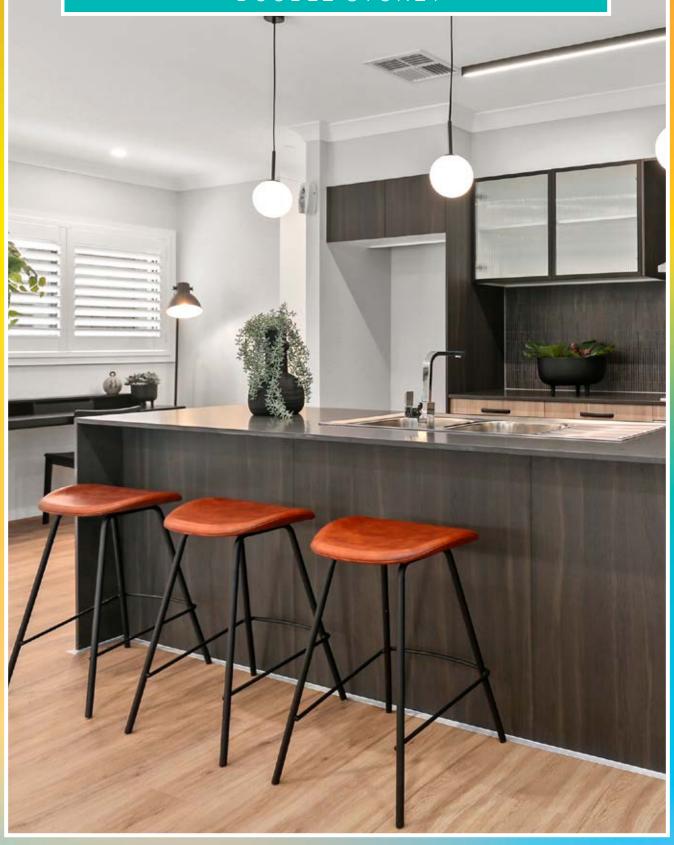

## Paddington Designs

- DOUBLE STOREY -

# Catering for 10m lots while still full of personality

Our Paddington design is another double-storey created to cater to the 10m narrow blocks.

It boasts four spacious bedrooms with an ample open-plan living space downstairs that also spills onto a fantastic-sized alfresco area. Upstairs you will be astounded by the spacious master bedroom with a 'Luxe' ensuite and a massive walk-in robe.

There are many reasons to be impressed with the Paddington; innovative yet spacious, it will suit the needs of many modern families. If you need a suitable design to fit on a 10m Zero block, this design is undoubtedly one to inspect.