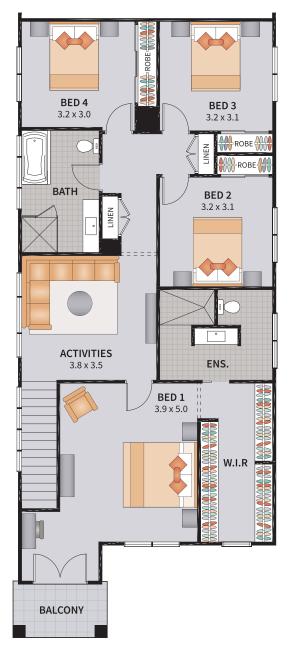

#### PADDINGTON FOUR 30 ZERO

4 BEDROOM / ACTIVITIES / GRAND ALFRESCO / ZERO

4 2.5

2

2

SUITS 10m x 29m ZERO LOTS

| Width: 8.55m    | Depth: 21.71m  |
|-----------------|----------------|
| Size: 30.48 sq. | Area: 283.20m² |

#### PADDINGTON FOUR 30.1 ZERO

4 BEDROOM / ACTIVITIES / MEDIA / ALFRESCO / ZERO

4 2.5

2 2

SUITS 10m x 29m ZERO LOTS

| Width: 8.55m    | Depth: 21.71m  |
|-----------------|----------------|
| Size: 30.48 sq. | Area: 283.20m² |

# Catering for 10m lots while still full of personality

Our Paddington design is another double-storey created to cater to the 10m narrow blocks.

It boasts four spacious bedrooms with an ample open-plan living space downstairs that also spills onto a fantastic-sized alfresco area. Upstairs you will be astounded by the spacious master bedroom with a 'Luxe' ensuite and a massive walk-in robe.