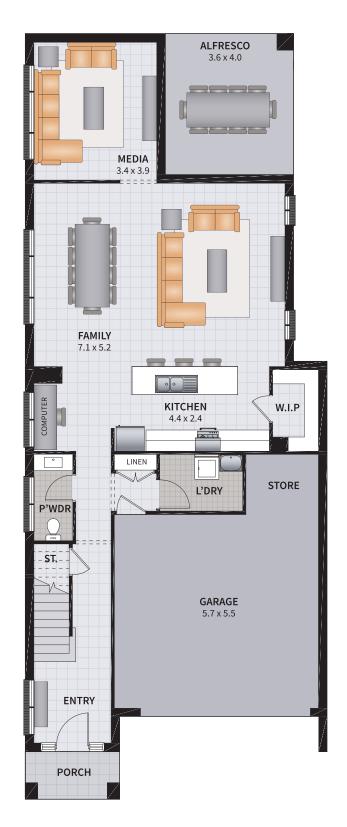

#### PADDINGTON FOUR 30.1 ZERO

4 BEDROOM / ACTIVITIES / MEDIA / ALFRESCO / ZERO

4 2.5

2 2

SUITS 10m x 29m ZERO LOTS

| Width: 8.55m    | Depth: 21.71m  |
|-----------------|----------------|
| Size: 30.48 sq. | Area: 283.20m² |

# Catering for 10m lots while still full of personality

Our Paddington design is another double-storey created to cater to the 10m narrow blocks.

It boasts four spacious bedrooms with an ample open-plan living space downstairs that also spills onto a fantastic-sized alfresco area. Upstairs you will be astounded by the spacious master bedroom with a 'Luxe' ensuite and a massive walk-in robe.