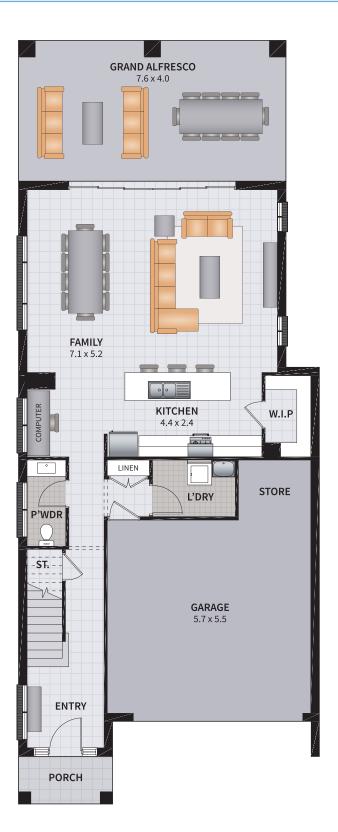

#### PADDINGTON FOUR 30 ZERO

4 BEDROOM / ACTIVITIES / GRAND ALFRESCO / ZERO

4 2.5

2

2

SUITS 10m x 29m ZERO LOTS

| Width: 8.55m    | Depth: 21.71m  |
|-----------------|----------------|
| Size: 30.48 sq. | Area: 283.20m² |