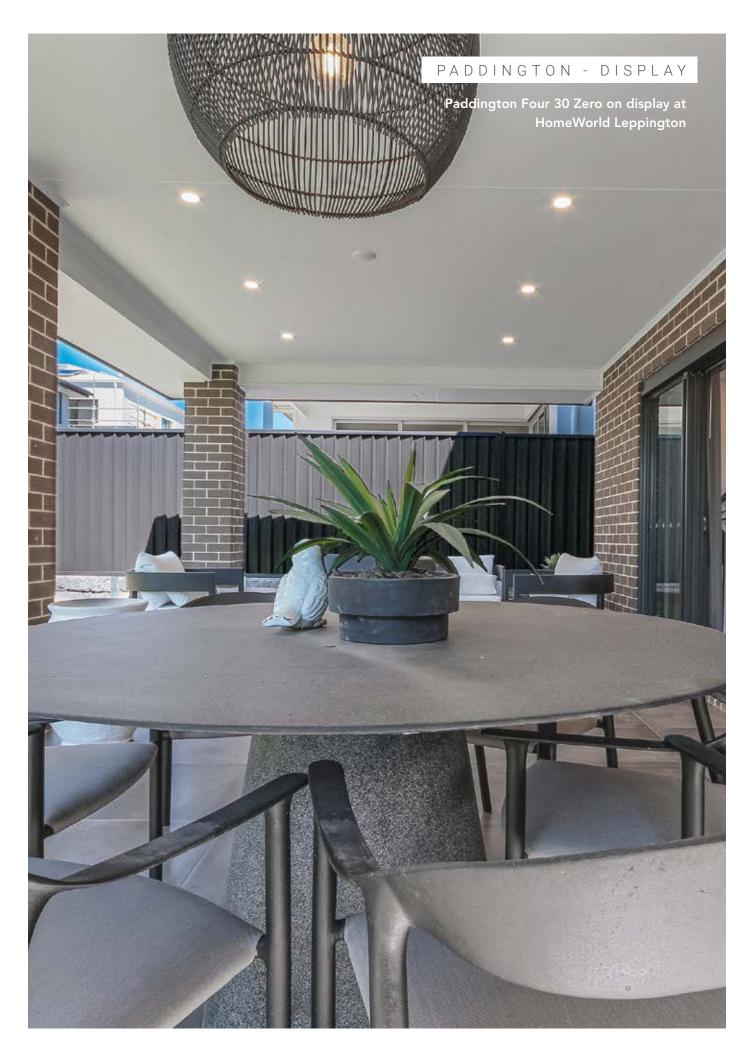

It is a definite must-see and is currently on show at our display homes in HomeWorld Leppington with the 'Modernist' façade.

Have you heard about our Aspire options? Simply choose which options you want to add to your new home. Take one, or take them all. Created with you in mind, you can build your home to suit your lifestyle.

#### PADDINGTON FOUR 30 ZERO

4 BEDROOM / ACTIVITIES / GRAND ALFRESCO / ZERO

4 2.5

2

2

SUITS 10m x 29m ZERO LOTS

| Width: 8.55m    | Depth: 21.71m  |
|-----------------|----------------|
| Size: 30.48 sq. | Area: 283.20m² |