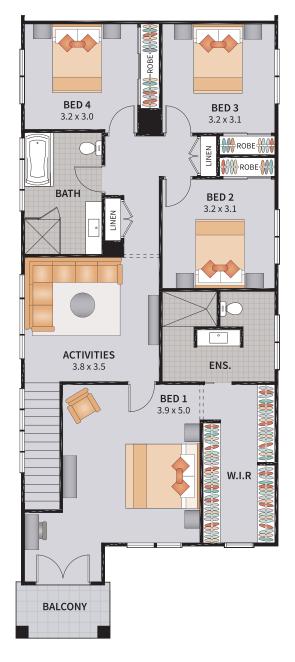

#### PADDINGTON FOUR 30 ZERO

4 BEDROOM / ACTIVITIES / GRAND ALFRESCO / ZERO

4 2.5

2

2

SUITS 10m x 29m ZERO LOTS

| Width: 8.55m    | Depth: 21.71m  |
|-----------------|----------------|
| Size: 30.48 sq. | Area: 283.20m² |

# Catering for 10m lots while still full of personality

Our Paddington design is another double-storey created to cater to the 10m narrow blocks.

It boasts four spacious bedrooms with an ample open-plan living space downstairs that also spills onto a fantastic-sized alfresco area. Upstairs you will be astounded by the spacious master bedroom with a 'Luxe' ensuite and a massive walk-in robe.