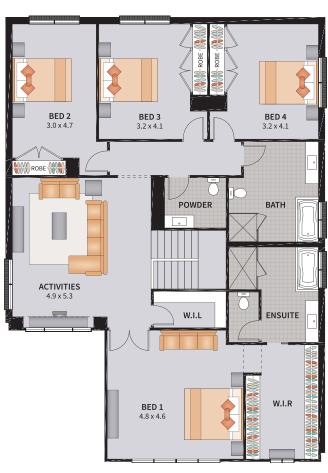

#### SIERRA FIVE GUEST 41

BEDROOM / GUEST / MEDIA

5

4

2

2

SUITS 14m x 30m REGULAR LOTS

Width: 11.42m Depth: 21.62m
Size: 41.34 sq. Area: 384.08m²

#### SIERRA FIVE GUEST 41.1

 $\rightarrow$ 

SUITS 14m x 30m REGULAR LOTS

| Width: 11.42m   | Depth: 21.62m  |
|-----------------|----------------|
| Size: 41.34 sq. | Area: 384.08m² |

#### SIERRA FIVE GUEST 41.2

5

4

2

2

 $\longrightarrow$ 

SUITS 14m x 30m REGULAR LOTS

| Width: 11.42m   | Depth: 21.62m  |
|-----------------|----------------|
| Size: 41.34 sq. | Area: 384.08m² |

6 BEDROOM / MEDIA

6

4

2

2

SUITS 14m x 30m REGULAR LOTS

Width: 11.42m Depth: 21.62m
Size: 41.34 sq. Area: 384.08m²