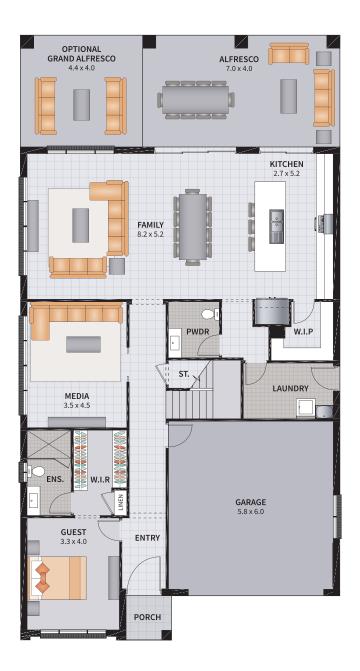

This design range boast impressive sized bedrooms, large open-plan living spaces both to upstairs and downstairs, ample bathrooms to accommodate such an oversized home and not to mention the fantastic entertaining alfresco with an optional upgrade to the grand-sized alfresco.

#### SIERRA FIVE GUEST 41

BEDROOM / GUEST / MEDIA

5

4

2

2

SUITS 14m x 30m REGULAR LOTS

Width: 11.42m Depth: 21.62m
Size: 41.34 sq. Area: 384.08m²