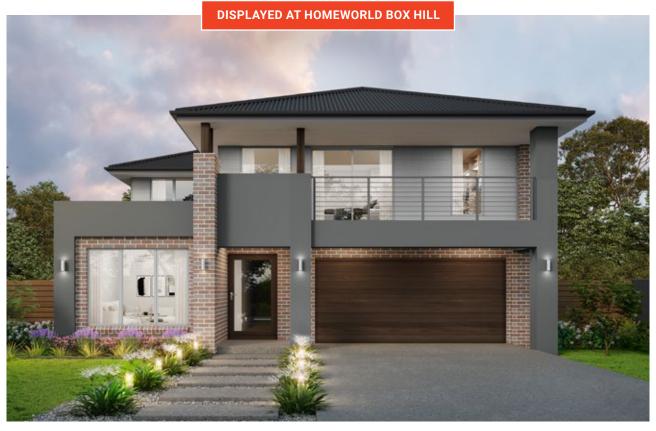

The Sierra is on display at HomeWorld Box Hill and showcases the 'Lodge' façade. So much can be said about this new design, that in order to really appreciate the sheer size an inspection is simply a must.

#### SIERRA - FAÇADES

LODGE 24°

COASTAL 24° NO BALCONY

DESIGN AND FAÇADE ON DISPLAY AT THAT LOCATION

HAMPTONS 24°

COASTAL 24°