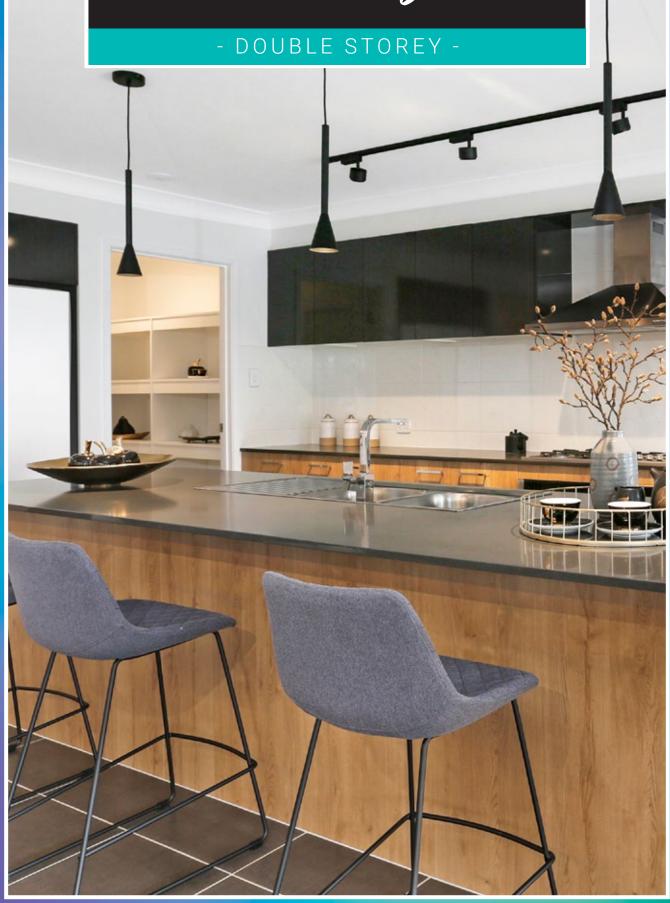

# A double storey design that is simply larger than life.

Our Sierra range is a double storey design created for those families who crave space in their new home. If you are looking for designs over 40 squares, then this range is just for you.

This design range boast impressive sized bedrooms, large open-plan living spaces both to upstairs and downstairs, ample bathrooms to accommodate such an oversized home and not to mention the fantastic entertaining alfresco with an optional upgrade to the grand-sized alfresco.

The Sierra is on display at HomeWorld Box Hill and showcases the 'Lodge' façade. So much can be said about this new design, that in order to really appreciate the sheer size an inspection is simply a must.