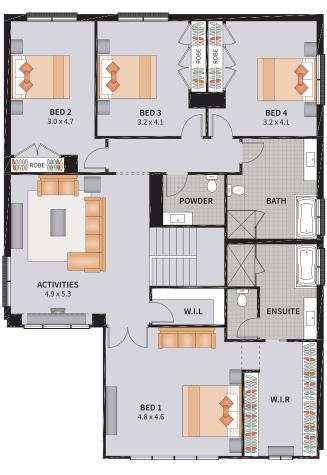

#### SIERRA FIVE GUEST 41

BEDROOM / GUEST / MEDIA

5

4

2

2

SUITS 14m x 30m REGULAR LOTS

Width: 11.42m Depth: 21.62m
Size: 41.34 sq. Area: 384.08m²

#### SIERRA FIVE GUEST 41.1

 $\rightarrow$ 

SUITS 14m x 30m REGULAR LOTS

| Width: 11.42m   | Depth: 21.62m  |
|-----------------|----------------|
| Size: 41.34 sq. | Area: 384.08m² |

#### SIERRA FIVE GUEST 41.2

5

4

2

2

 $\longrightarrow$ 

SUITS 14m x 30m REGULAR LOTS

| Width: 11.42m   | Depth: 21.62m  |
|-----------------|----------------|
| Size: 41.34 sq. | Area: 384.08m² |

6 BEDROOM / MEDIA

6

4

2

2

SUITS 14m x 30m REGULAR LOTS

Width: 11.42m Depth: 21.62m
Size: 41.34 sq. Area: 384.08m²