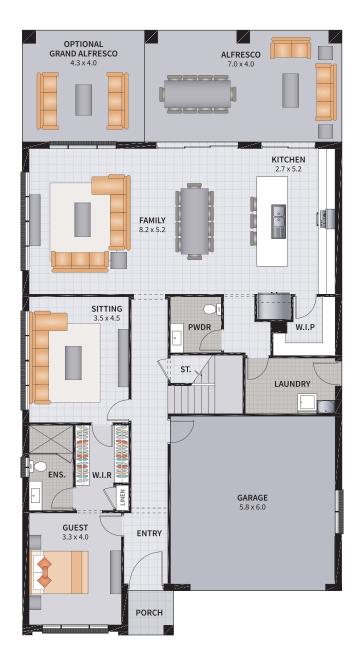

This design range boast impressive sized bedrooms, large open-plan living spaces both to upstairs and downstairs, ample bathrooms to accommodate such an oversized home and not to mention the fantastic entertaining alfresco with an optional upgrade to the grand-sized alfresco.

#### SIERRA FIVE GUEST 41

BEDROOM / GUEST / MEDIA

5

4

2

2

SUITS 14m x 30m REGULAR LOTS

Width: 11.42m Depth: 21.62m
Size: 41.34 sq. Area: 384.08m²

#### SIERRA FIVE GUEST 41.1

 $\rightarrow$ 

SUITS 14m x 30m REGULAR LOTS

| Width: 11.42m   | Depth: 21.62m  |
|-----------------|----------------|
| Size: 41.34 sq. | Area: 384.08m² |

#### SIERRA FIVE GUEST 41.2

5

4

2

2

 $\longrightarrow$ 

SUITS 14m x 30m REGULAR LOTS

| Width: 11.42m   | Depth: 21.62m  |
|-----------------|----------------|
| Size: 41.34 sq. | Area: 384.08m² |