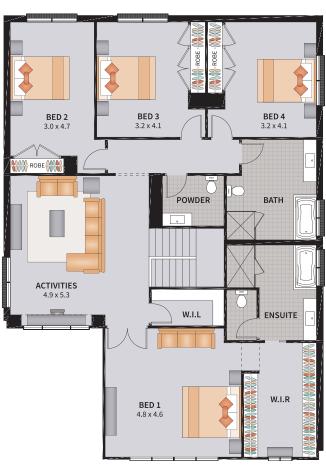

#### SIERRA FIVE GUEST 41

BEDROOM / GUEST / MEDIA

5

4

2

2

SUITS 14m x 30m REGULAR LOTS

Width: 11.42m Depth: 21.62m
Size: 41.34 sq. Area: 384.08m²

#### SIERRA FIVE GUEST 41.1

 $\rightarrow$ 

SUITS 14m x 30m REGULAR LOTS

| Width: 11.42m   | Depth: 21.62m  |
|-----------------|----------------|
| Size: 41.34 sq. | Area: 384.08m² |

#### SIERRA FIVE GUEST 41.2

5

4

2

2

 $\longrightarrow$ 

SUITS 14m x 30m REGULAR LOTS

| Width: 11.42m   | Depth: 21.62m  |
|-----------------|----------------|
| Size: 41.34 sq. | Area: 384.08m² |

6 BEDROOM / MEDIA

6

4

2

2

SUITS 14m x 30m REGULAR LOTS

Width: 11.42m Depth: 21.62m
Size: 41.34 sq. Area: 384.08m²