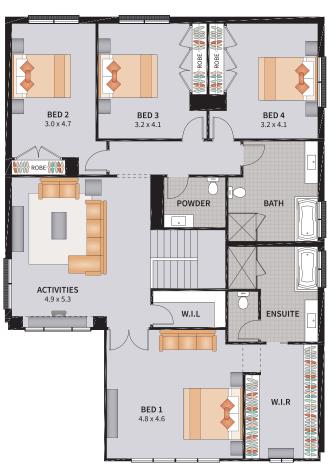

6 BEDROOM / MEDIA

6

4

2

2

SUITS 14m x 30m REGULAR LOTS

Width: 11.42m Depth: 21.62m
Size: 41.34 sq. Area: 384.08m²