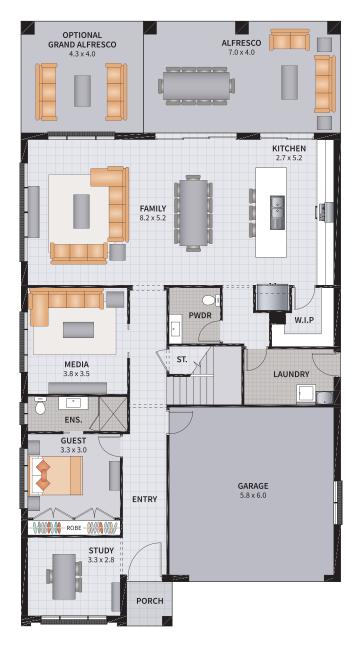

This design range boast impressive sized bedrooms, large open-plan living spaces both to upstairs and downstairs, ample bathrooms to accommodate such an oversized home and not to mention the fantastic entertaining alfresco with an optional upgrade to the grand-sized alfresco.

6 BEDROOM / MEDIA

6

4

2

2

SUITS 14m x 30m REGULAR LOTS

Width: 11.42m Depth: 21.62m
Size: 41.34 sq. Area: 384.08m²