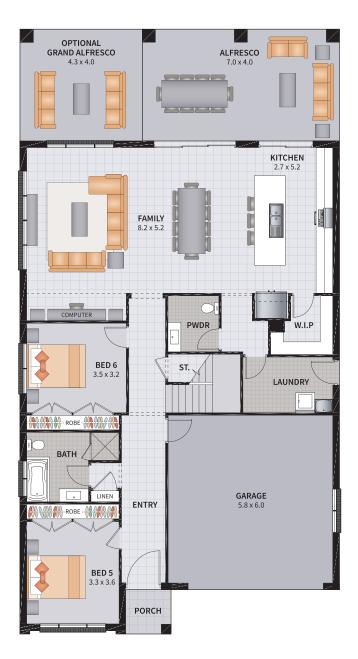

#### SIERRA FIVE GUEST 41

BEDROOM / GUEST / MEDIA

5

4

2

2

SUITS 14m x 30m REGULAR LOTS

Width: 11.42m Depth: 21.62m
Size: 41.34 sq. Area: 384.08m²

#### SIERRA FIVE GUEST 41.1

 $\rightarrow$ 

SUITS 14m x 30m REGULAR LOTS

| Width: 11.42m   | Depth: 21.62m  |
|-----------------|----------------|
| Size: 41.34 sq. | Area: 384.08m² |

#### SIERRA FIVE GUEST 41.2

5

4

2

2

 $\longrightarrow$ 

SUITS 14m x 30m REGULAR LOTS

| Width: 11.42m   | Depth: 21.62m  |
|-----------------|----------------|
| Size: 41.34 sq. | Area: 384.08m² |

6 BEDROOM / MEDIA

6

4

2

2

SUITS 14m x 30m REGULAR LOTS

Width: 11.42m Depth: 21.62m
Size: 41.34 sq. Area: 384.08m²