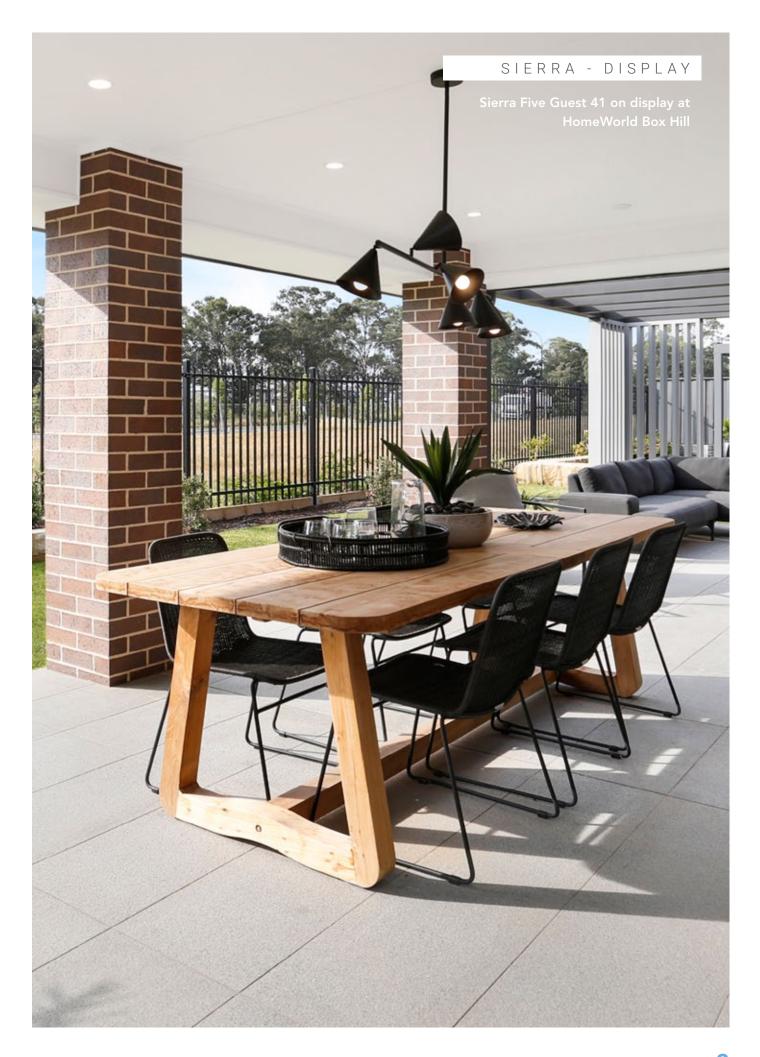

The Sierra is on display at HomeWorld Box Hill and showcases the 'Lodge' façade. So much can be said about this new design, that in order to really appreciate the sheer size an inspection is simply a must.

This design range boast impressive sized bedrooms, large open-plan living spaces both to upstairs and downstairs, ample bathrooms to accommodate such an oversized home and not to mention the fantastic entertaining alfresco with an optional upgrade to the grand-sized alfresco.