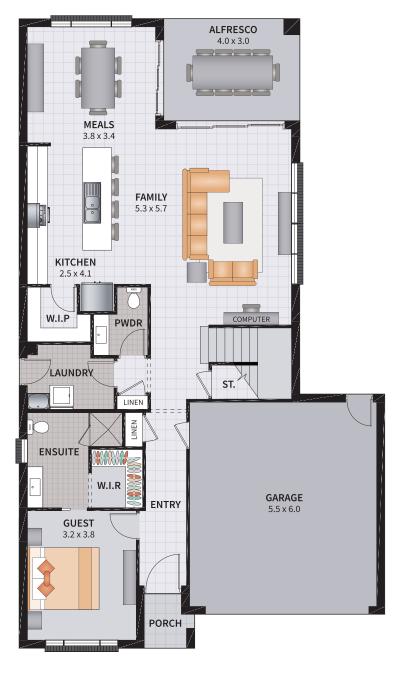

Functional, open and roomy are three keywords to best describe this home. On display at Housing World Wongawilli and HomeWorld Marsden Park, you will be amazed at all this home has to offer. An entertainer's dream featuring large open galley style kitchen in the heart of the home, along with a separate study and media room. A huge walk-in pantry with powder room opposite the laundry gives you many necessaties before you even head upstairs. The master bedroom features a great-sized ensuite with double vanity and walk-in robe.

#### VERMONT FOUR 28 ZERO

2

4 BEDROOM / MEDIA / STUDY / ACTIVITIES

4 2.5

2

SUITS 12.5m x 28m ZERO LOTS

Width: 10.75m Depth: 18.50m
Size: 28.34 sq. Area: 263.35m<sup>2</sup>

#### VERMONT FOUR 29 ZERO

4 BEDROOM / MEDIA / MEALS / STUDY / ACTIVITIES

4 2.5

2

2

SUITS 12.5m x 28m ZERO LOTS

| Width: 10.75m   | Depth: 18.50m  |
|-----------------|----------------|
| Size: 29.72 sq. | Area: 276.10m² |

#### VERMONT FIVE 29 ZERO

2

5

2.5

SUITS 12.5m x 28m ZERO LOTS

Width: 10.75m Depth: 18.50m
Size: 29.72 sq. Area: 276.10m<sup>2</sup>

#### VERMONT FIVE GUEST 29 ZERO

2

5 BEDROOM GUEST / MEALS / ACTIVITIES

5 3.5

5

2

SUITS 12.5m x 28m ZERO LOTS

| Width: 10.75m   | Depth: 18.50m  |
|-----------------|----------------|
| Size: 29.72 sq. | Area: 276.10m² |