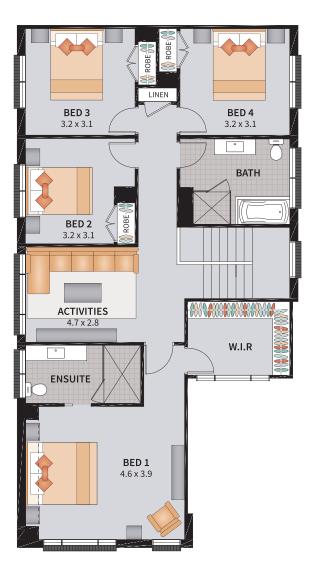

Functional, open and roomy are three keywords to best describe this home. On display at Housing World Wongawilli and HomeWorld Marsden Park, you will be amazed at all this home has to offer. An entertainer's dream featuring large open galley style kitchen in the heart of the home, along with a separate study and media room. A huge walk-in pantry with powder room opposite the laundry gives you many necessaties before you even head upstairs. The master bedroom features a great-sized ensuite with double vanity and walk-in robe.