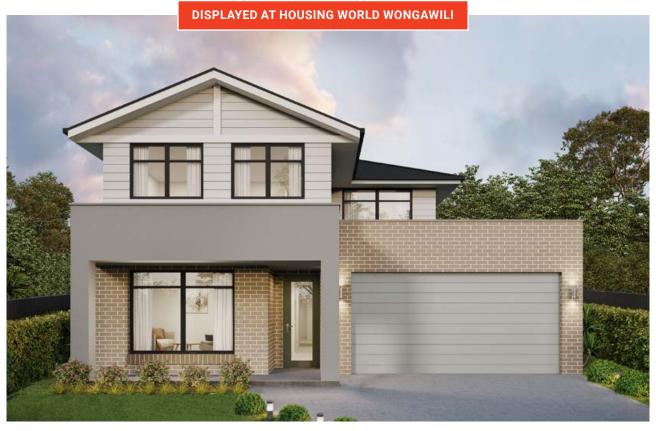

Functional, open and roomy are three keywords to best describe this home. On display at Housing World Wongawilli and HomeWorld Marsden Park, you will be amazed at all this home has to offer. An entertainer's dream featuring large open galley style kitchen in the heart of the home, along with a separate study and media room. A huge walk-in pantry with powder room opposite the laundry gives you many necessaties before you even head upstairs. The master bedroom features a great-sized ensuite with double vanity and walk-in robe.

# WHERE TO VIEW THE VERMONT ON DISPLAY OPEN 7 DAYS FROM 10AM TO 5PM HOUSING WORLD WONGAWILLI 8 Whistler Street Wongawilli NSW 2530 P. 4261 5359 HOMEWORLD MARSDEN PARK 9 Ellison Street Marsden Park NSW 2765 P. 9838 1763

#### VERMONT - FAÇADES

COASTAL [NO BALCONY]

URBAN

FAÇADE ONLY ON DISPLAY AT THAT LOCATION

HAMPTONS / HAMPTONS II

HAMPSHIRE

FAÇADE ONLY ON DISPLAY AT THAT LOCATION

9

#### VERMONT - FAÇADES

**SUMMIT** 

COASTAL / COASTAL II

CONTEMPORARY

CONTEMPORARY II

CLASSIC [NO BALCONY]

FAÇADE ONLY ON DISPLAY AT THAT LOCATION

COTTAGE HERITAGE