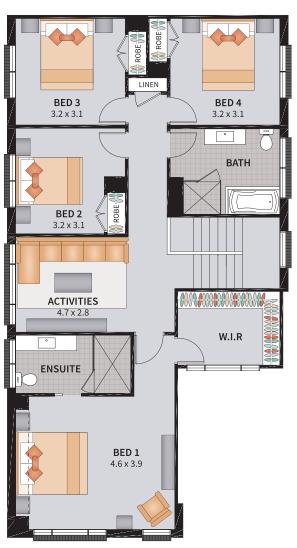

#### VERMONT FOUR 28 ZERO

2

4 BEDROOM / MEDIA / STUDY / ACTIVITIES

4 2.5

2

SUITS 12.5m x 28m ZERO LOTS

Width: 10.75m Depth: 18.50m
Size: 28.34 sq. Area: 263.35m<sup>2</sup>

#### VERMONT FOUR 29 ZERO

4 BEDROOM / MEDIA / MEALS / STUDY / ACTIVITIES

4 2.5

2

2

SUITS 12.5m x 28m ZERO LOTS

| Width: 10.75m   | Depth: 18.50m  |
|-----------------|----------------|
| Size: 29.72 sq. | Area: 276.10m² |

#### VERMONT FIVE 29 ZERO

2

5

2.5

SUITS 12.5m x 28m ZERO LOTS

Width: 10.75m Depth: 18.50m
Size: 29.72 sq. Area: 276.10m<sup>2</sup>

#### VERMONT FIVE GUEST 29 ZERO

2

5 BEDROOM GUEST / MEALS / ACTIVITIES

5 3.5

5

2

SUITS 12.5m x 28m ZERO LOTS

| Width: 10.75m   | Depth: 18.50m  |
|-----------------|----------------|
| Size: 29.72 sq. | Area: 276.10m² |