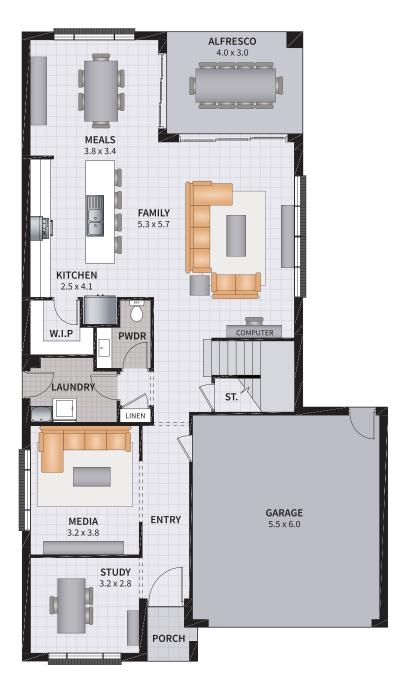

Functional, open and roomy are three keywords to best describe this home. On display at Housing World Wongawilli and HomeWorld Marsden Park, you will be amazed at all this home has to offer. An entertainer's dream featuring large open galley style kitchen in the heart of the home, along with a separate study and media room. A huge walk-in pantry with powder room opposite the laundry gives you many necessaties before you even head upstairs. The master bedroom features a great-sized ensuite with double vanity and walk-in robe.