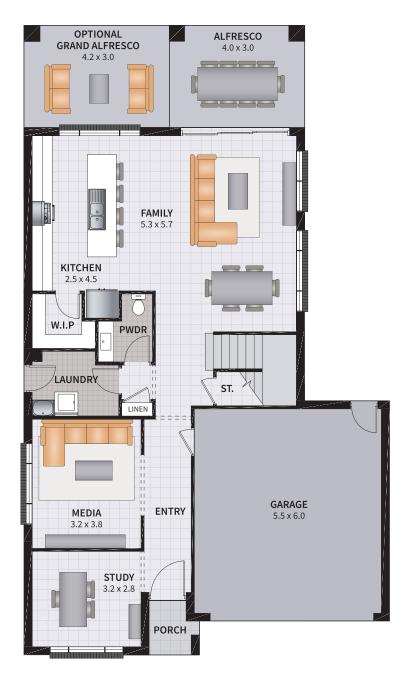

#### VERMONT FOUR 29 ZERO

4 BEDROOM / MEDIA / MEALS / STUDY / ACTIVITIES

4 2.5

2

2

SUITS 12.5m x 28m ZERO LOTS

| Width: 10.75m   | Depth: 18.50m  |
|-----------------|----------------|
| Size: 29.72 sq. | Area: 276.10m² |