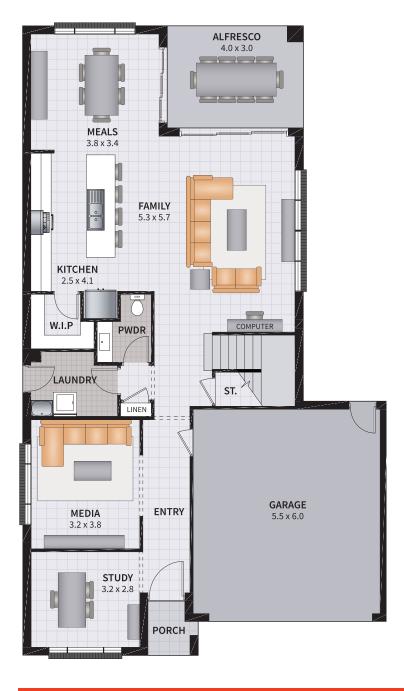

Functional, open and roomy are three keywords to best describe this home. On display at Housing World Wongawilli and HomeWorld Marsden Park, you will be amazed at all this home has to offer. An entertainer's dream featuring large open galley style kitchen in the heart of the home, along with a separate study and media room. A huge walk-in pantry with powder room opposite the laundry gives you many necessaties before you even head upstairs. The master bedroom features a great-sized ensuite with double vanity and walk-in robe.