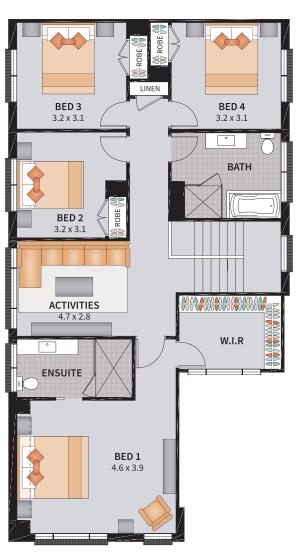

#### VERMONT FOUR 29 ZERO

4 BEDROOM / MEDIA / MEALS / STUDY / ACTIVITIES

4 2.5

2

2

SUITS 12.5m x 28m ZERO LOTS

| Width: 10.75m   | Depth: 18.50m  |
|-----------------|----------------|
| Size: 29.72 sq. | Area: 276.10m² |