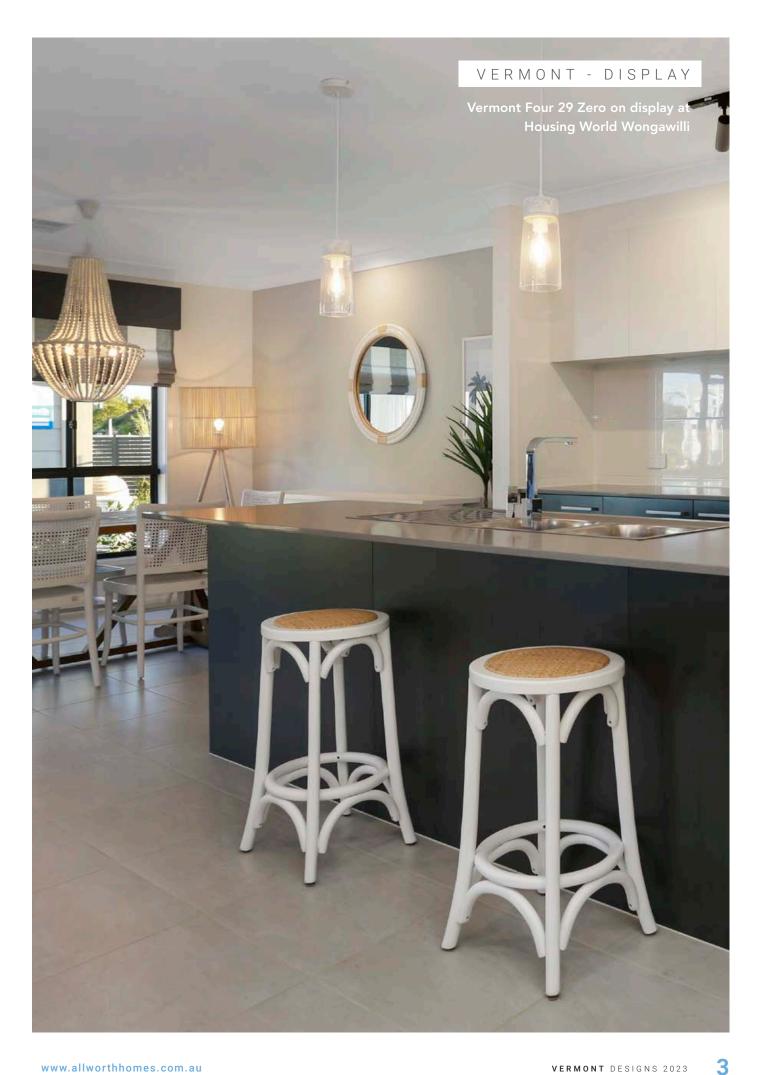

Functional, open and roomy are three keywords to best describe this home. On display at Housing World Wongawilli and HomeWorld Marsden Park, you will be amazed at all this home has to offer. An entertainer's dream featuring large open galley style kitchen in the heart of the home, along with a separate study and media room. A huge walk-in pantry with powder room opposite the laundry gives you many necessaties before you even head upstairs. The master bedroom features a great-sized ensuite with double vanity and walk-in robe.