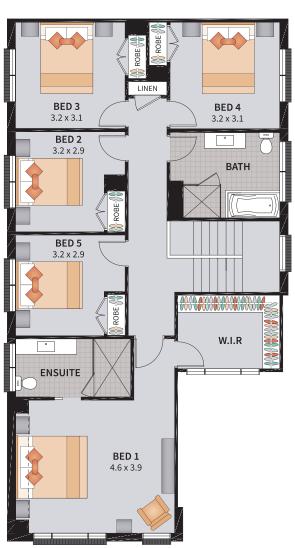

#### VERMONT FOUR 28 ZERO

2

4 BEDROOM / MEDIA / STUDY / ACTIVITIES

4 2.5

2

SUITS 12.5m x 28m ZERO LOTS

Width: 10.75m Depth: 18.50m
Size: 28.34 sq. Area: 263.35m<sup>2</sup>

#### VERMONT FOUR 29 ZERO

4 BEDROOM / MEDIA / MEALS / STUDY / ACTIVITIES

4 2.5

2

2

SUITS 12.5m x 28m ZERO LOTS

| Width: 10.75m   | Depth: 18.50m  |
|-----------------|----------------|
| Size: 29.72 sq. | Area: 276.10m² |

#### VERMONT FIVE 29 ZERO

2

5

2.5

SUITS 12.5m x 28m ZERO LOTS

Width: 10.75m Depth: 18.50m
Size: 29.72 sq. Area: 276.10m<sup>2</sup>

#### VERMONT FIVE GUEST 29 ZERO

2

5 BEDROOM GUEST / MEALS / ACTIVITIES

5 3.5

5

2

SUITS 12.5m x 28m ZERO LOTS

| Width: 10.75m   | Depth: 18.50m  |
|-----------------|----------------|
| Size: 29.72 sq. | Area: 276.10m² |