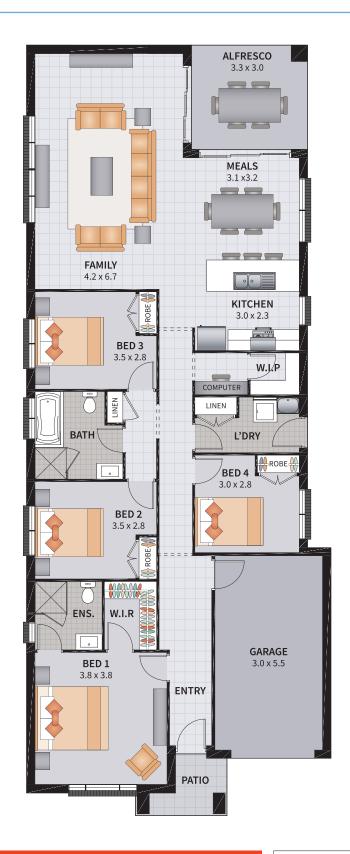

# CAPRI THREE 15 ZERO [CDC]

3

2

1

1

| Width: 8.25m    | Depth: 19.65m  |
|-----------------|----------------|
| Size: 15.69 sq. | Area: 145.91m² |