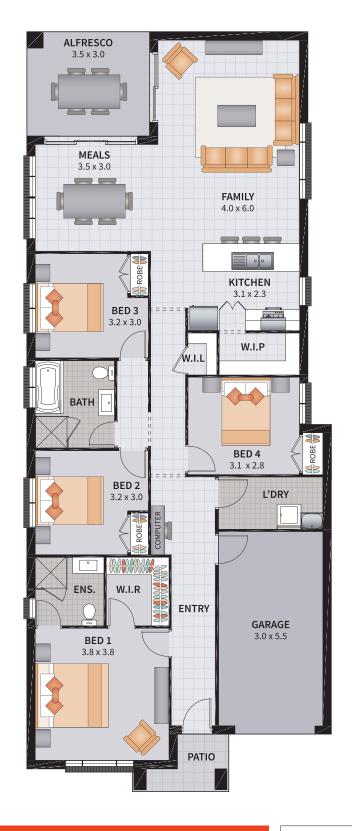

#### CAPRI FOUR 18 ZERO [CDC]

4

2

1

•

| Width: 8.25m    | Depth: 22.15m  |
|-----------------|----------------|
| Size: 18.11 sq. | Area: 167.95m² |

# CAPRI FOUR 19 ZERO [DACC]

4

2

1

1

SUITS 10m x 29.5m ZERO LOTS

| Width: 8.75m    | Depth: 21.84m  |
|-----------------|----------------|
| Size: 18.97 sq. | Area: 176.27m² |

#### CAPRI FOUR 17 ZERO [CDC]

4

2

1

•

| Width: 8.25m    | Depth: 22.15m  |
|-----------------|----------------|
| Size: 17.91 sq. | Area: 166.01m² |