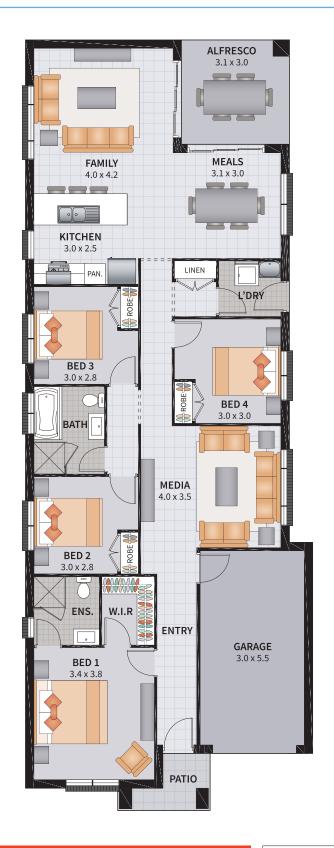

# CAPRI FOUR 19.1 ZERO [DACC]

4 BEDROOM / MEDIA / ALFRESCO

4

2

1

1

| Width: 8.75m    | Depth: 22.15m  |
|-----------------|----------------|
| Size: 19.07 sq. | Area: 177.18m² |