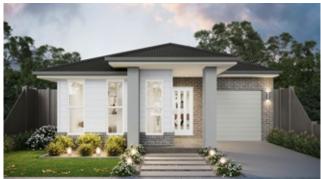

# CAPRI THREE 15 ZERO [CDC]

3

2

1

1

| Width: 8.25m    | Depth: 19.65m  |
|-----------------|----------------|
| Size: 15.69 sq. | Area: 145.91m² |

# CAPRI THREE 16 ZERO [DACC]

| - /<-    | →∖       |
|----------|----------|
| <u> </u> | <u> </u> |

| Width: 8.75m    | Depth: 19.65m  |
|-----------------|----------------|
| Size: 16.73 sq. | Area: 155.48m² |