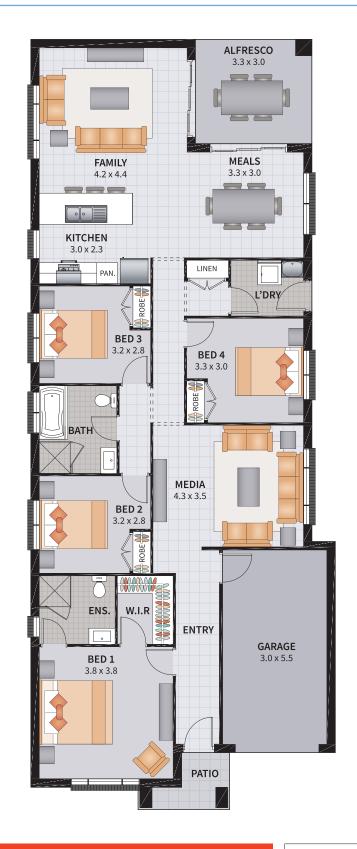

#### CAPRI FOUR 18.1 ZERO [CDC]

ELARA 4 BEDROOM / GREAT ROOM / ALFRESCO

ALFRESCO 3.1 x 3.0 MEALS 3.1 x3.2 **FAMILY** 4.0 x 6.7 **KITCHEN** 2.8 x 2.3 BED 3 3.2 x 2.8 W.I.P COMPUTER BATH L'DRY BED 4 2.8 x 2.8 BED 2 ROBE 3.2 x 2.8 ENS. W.I.R **ENTRY** GARAGE 3.0 x 5.5 BED 1 3.2 x 3.8 PATIO

| Width: 8.25m    | Depth: 22.15m  |
|-----------------|----------------|
| Size: 18.00 sq. | Area: 167.21m² |

# CAPRI FOUR 19.2 ZERO [DACC]

4 BEDROOM / GREAT ROOM / ALFRESCO

| Width: 8.75m    | Depth: 22.15m  |
|-----------------|----------------|
| Size: 19.07 sq. | Area: 177.18m² |