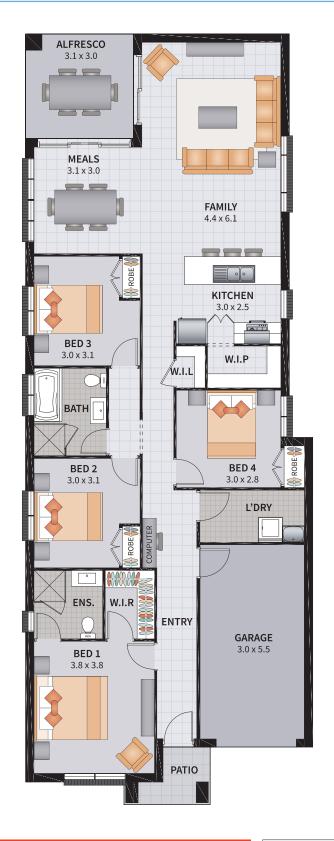

# CAPRI THREE 15 ZERO [CDC]

3

2

1

1

| Width: 8.25m    | Depth: 19.65m  |
|-----------------|----------------|
| Size: 15.69 sq. | Area: 145.91m² |

# CAPRI THREE 16 ZERO [DACC]

| - /<-    | →∖       |
|----------|----------|
| <u> </u> | <u> </u> |

| Width: 8.75m    | Depth: 19.65m  |
|-----------------|----------------|
| Size: 16.73 sq. | Area: 155.48m² |