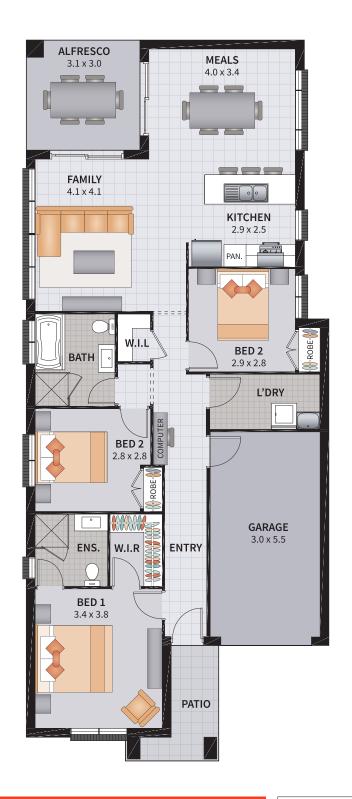

# CAPRI THREE 15 ZERO [CDC]

3

2

1

1

| Width: 8.25m    | Depth: 19.65m  |
|-----------------|----------------|
| Size: 15.69 sq. | Area: 145.91m² |

# CAPRI THREE 16 ZERO [DACC]

| - /<-    | →∖       |
|----------|----------|
| <u> </u> | <u> </u> |

| Width: 8.75m    | Depth: 19.65m  |
|-----------------|----------------|
| Size: 16.73 sq. | Area: 155.48m² |