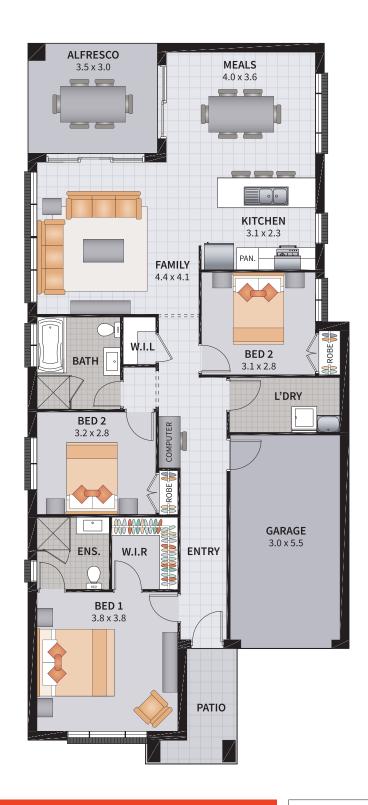

#### CAPRI FOUR 18 ZERO [CDC]

4

2

1

•

| Width: 8.25m    | Depth: 22.15m  |
|-----------------|----------------|
| Size: 18.11 sq. | Area: 167.95m² |

# CAPRI FOUR 19 ZERO [DACC]

4

2

1

1

SUITS 10m x 29.5m ZERO LOTS

| Width: 8.75m    | Depth: 21.84m  |
|-----------------|----------------|
| Size: 18.97 sq. | Area: 176.27m² |

#### CAPRI FOUR 17 ZERO [CDC]

4

2

1

•

| Width: 8.25m    | Depth: 22.15m  |
|-----------------|----------------|
| Size: 17.91 sq. | Area: 166.01m² |