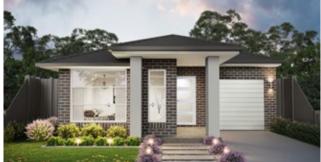

#### CAPRI FOUR 18 ZERO [CDC]

4

2

1

•

| Width: 8.25m    | Depth: 22.15m  |
|-----------------|----------------|
| Size: 18.11 sq. | Area: 167.95m² |

# CAPRI FOUR 19 ZERO [DACC]

4

2

1

1

SUITS 10m x 29.5m ZERO LOTS

| Width: 8.75m    | Depth: 21.84m  |
|-----------------|----------------|
| Size: 18.97 sq. | Area: 176.27m² |

#### CAPRI FOUR 17 ZERO [CDC]

4

2

1

•

| Width: 8.25m    | Depth: 22.15m  |
|-----------------|----------------|
| Size: 17.91 sq. | Area: 166.01m² |