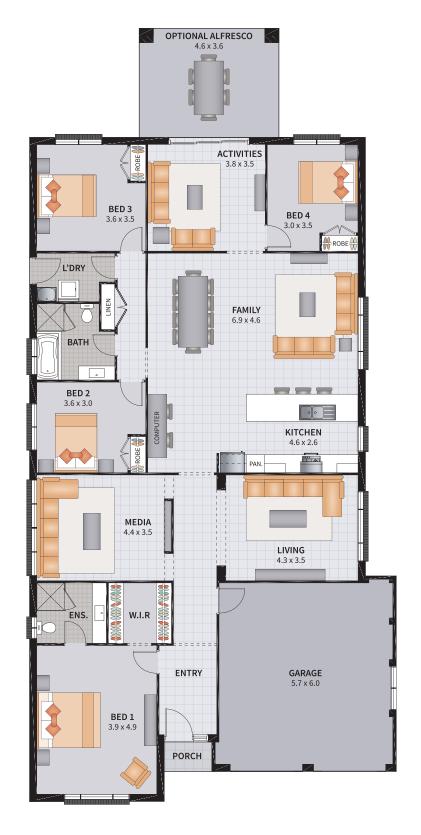

1

SUITS 14m x 28.5m REGULAR LOTS

| Width: 12.12m   | Depth: 20.94m  |
|-----------------|----------------|
| Size: 24.96 sq. | Area: 231.84m² |

2

4

2

1

SUITS 14m x 29m REGULAR LOTS