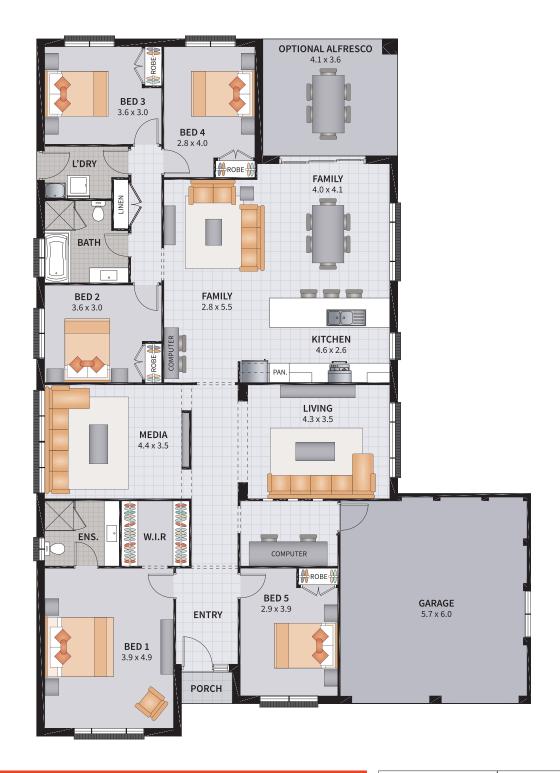

#### ALTONA FOUR 25.1

4 BEDROOM / DELUXE MEDIA

4

2

2

OPTIONAL ALFRESCO BED 3 BED 4 2.8 x 4.0 L'DRY ∰ROBE ₽ **FAMILY** 4.0 x 4.1 BATH BED 2 **FAMILY** 3.6 x 3.0 KITCHEN 4.6 x 2.6 MEDIA LIVING ENS. W.I.R GARAGE **ENTRY** BED 1 PORCH