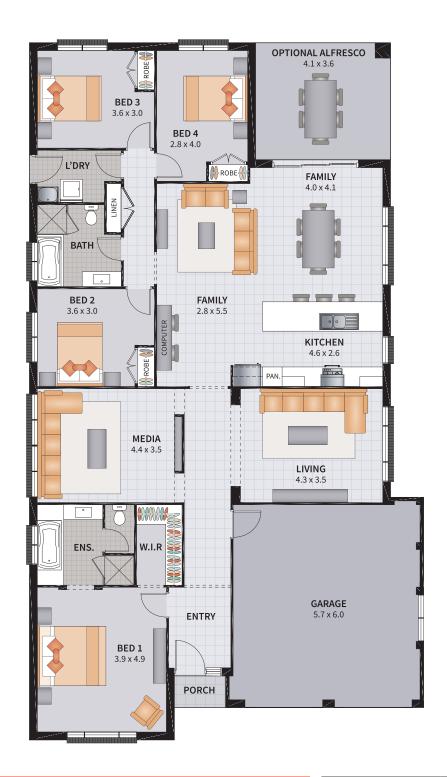

#### ALTONA FOUR 25.3

4 BEDROOM / MEDIA / LUXURY ENSUITE

4

2

2

1

SUITS 14m x 29m REGULAR LOTS

| Width: 12.12m   | Depth: 21.44m  |
|-----------------|----------------|
| Size: 25.51 sq. | Area: 236.95m² |