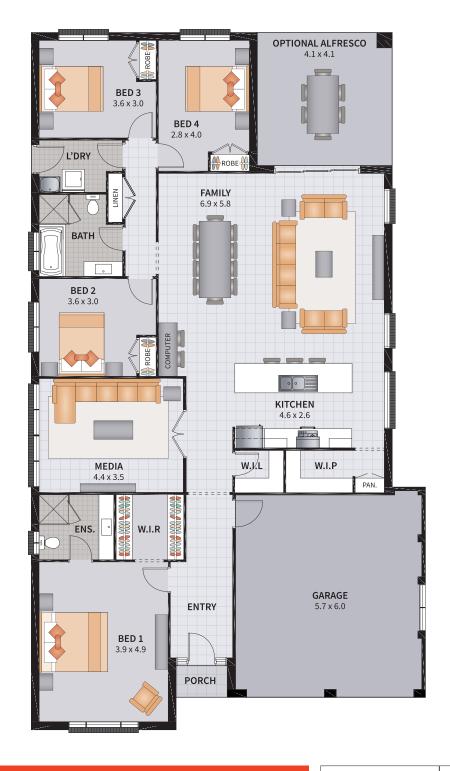

1

SUITS 14m x 28.5m REGULAR LOTS

| Width: 12.12m   | Depth: 20.94m  |
|-----------------|----------------|
| Size: 24.96 sq. | Area: 231.84m² |

2

4

2

1

SUITS 14m x 29m REGULAR LOTS