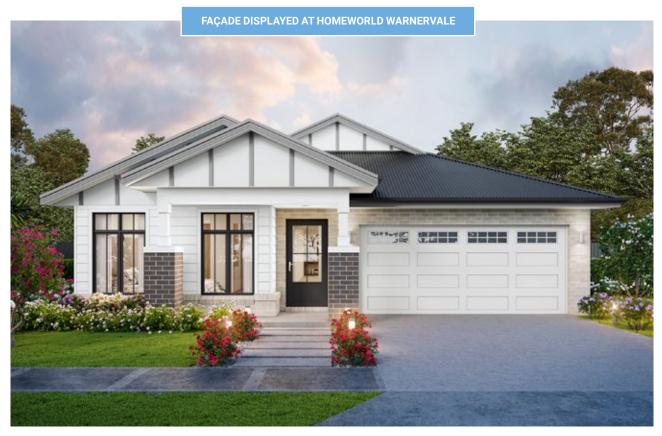

#### ALTONA - FAÇADES

NEW HAMPTONS 24°

ALTO 24° BIZANTE 24°

CAPE 24° CLASSIC 24°

FAÇADE ONLY ON DISPLAY AT THAT LOCATION

MODERNIST 24°

COASTAL 24°

COTTAGE 24°

FLAIR 24°

HAMPSHIRE 24°

FAÇADE ONLY ON DISPLAY AT THAT LOCATION