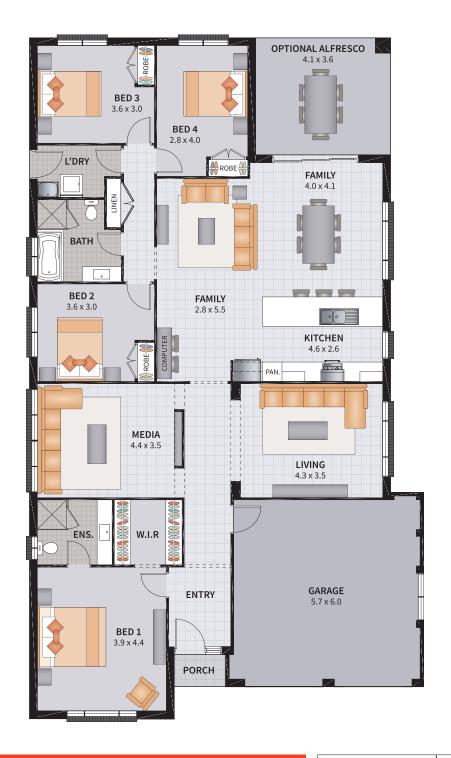

#### ALTONA FOUR 25.1

4 BEDROOM / DELUXE MEDIA

4

2

2

OPTIONAL ALFRESCO BED 3 BED 4 2.8 x 4.0 L'DRY ∰ROBE ₽ **FAMILY** 4.0 x 4.1 BATH BED 2 **FAMILY** 3.6 x 3.0 KITCHEN 4.6 x 2.6 MEDIA LIVING ENS. W.I.R GARAGE **ENTRY** BED 1 PORCH