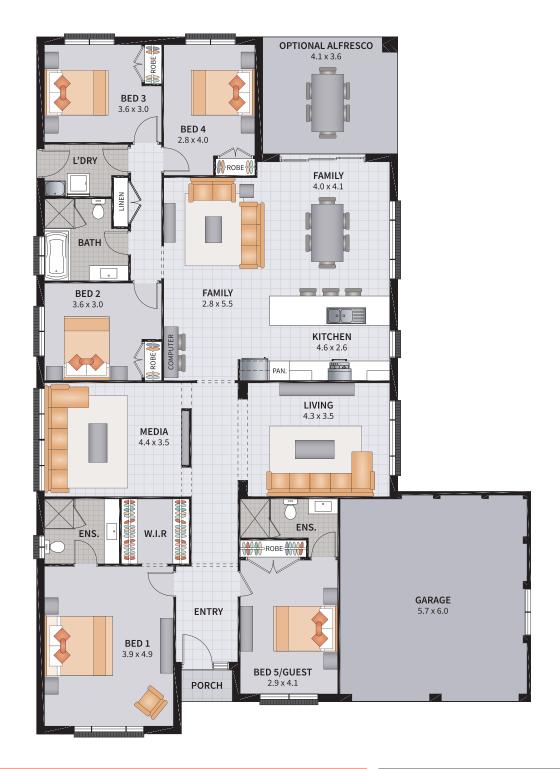

#### ALTONA FOUR 25.3

4 BEDROOM / MEDIA / LUXURY ENSUITE

4

2

2

1

SUITS 14m x 29m REGULAR LOTS

| Width: 12.12m   | Depth: 21.44m  |
|-----------------|----------------|
| Size: 25.51 sq. | Area: 236.95m² |