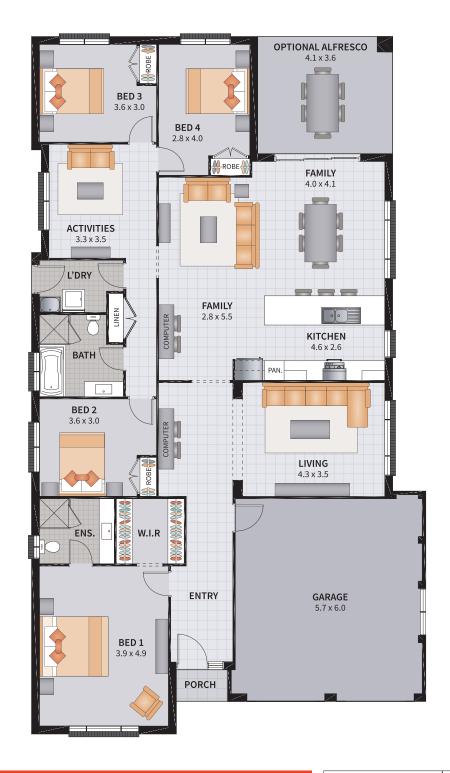

#### ALTONA FOUR 25.1

4 BEDROOM / DELUXE MEDIA

4

2

2

OPTIONAL ALFRESCO BED 3 BED 4 2.8 x 4.0 L'DRY ∰ROBE ₽ **FAMILY** 4.0 x 4.1 BATH BED 2 **FAMILY** 3.6 x 3.0 KITCHEN 4.6 x 2.6 MEDIA LIVING ENS. W.I.R GARAGE **ENTRY** BED 1 PORCH