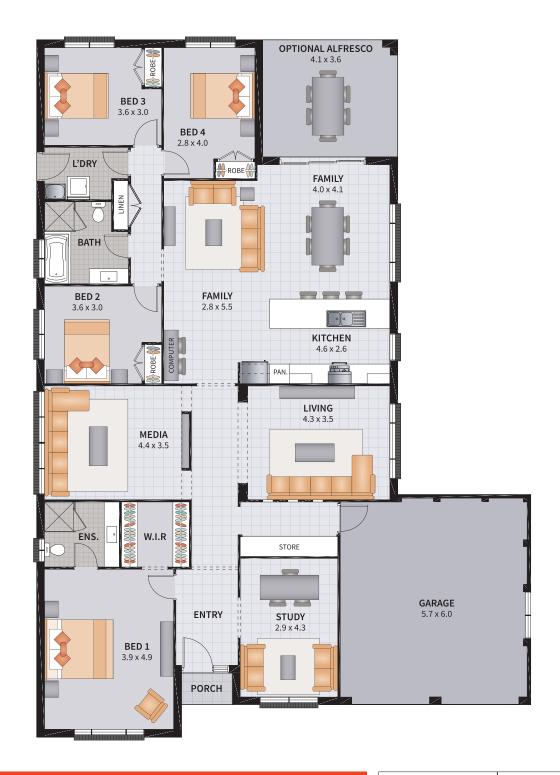

# ASPIRE options

**Get the options** you want at the budget that suits you.

Visit allworthhomes.com.au/aspire-package to find out more about these options

4 BEDROOM / DELUXE MEDIA / STUDY

2

2

SUITS 17.5m x 29m REGULAR LOTS

Width: 15.19m Depth: 21.44m Size: 27.74 sq. Area: 257.71m<sup>2</sup>

4 BEDROOM / DELUXE MEDIA / ACTIVITIES

4

2

2

1

| Width: 12.12m   | Depth: 25.56m  |
|-----------------|----------------|
| Size: 28.01 sq. | Area: 260.19m² |