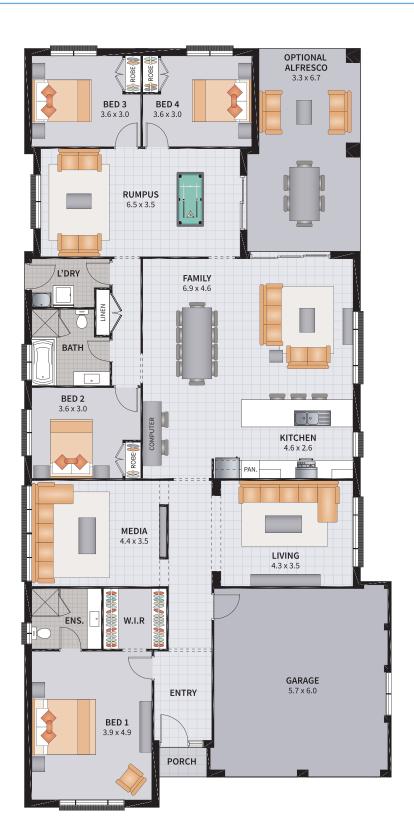

Width: 15.19m Depth: 21.44m Size: 27.74 sq. Area: 257.71m<sup>2</sup>

4 BEDROOM / DELUXE MEDIA / ACTIVITIES

4

2

2

1

| Width: 12.12m   | Depth: 25.56m  |
|-----------------|----------------|
| Size: 28.01 sq. | Area: 260.19m² |