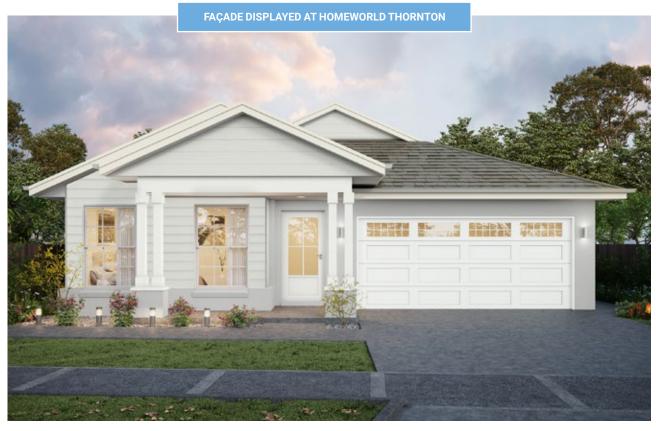

#### ALTONA - FAÇADES

NEW HAMPTONS 24°

ALTO 24° BIZANTE 24°

CAPE 24° CLASSIC 24°

FAÇADE ONLY ON DISPLAY AT THAT LOCATION

MODERNIST 24°

COASTAL 24°

COTTAGE 24°

FLAIR 24°

HAMPSHIRE 24°

FAÇADE ONLY ON DISPLAY AT THAT LOCATION