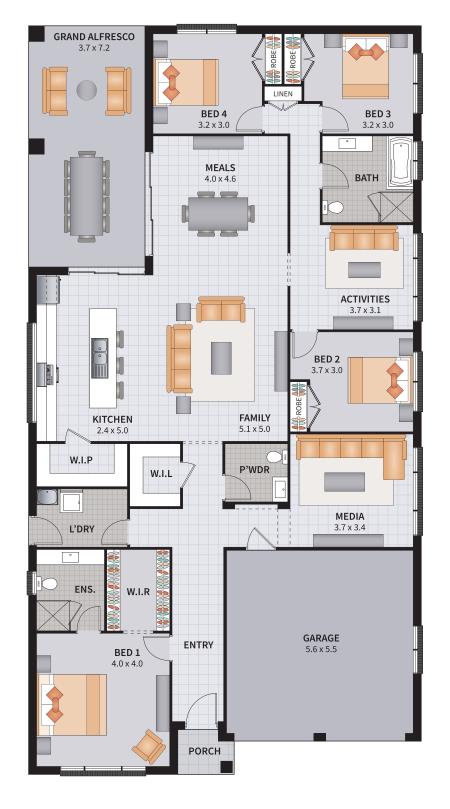

#### ASHBURY FOUR 28 FLIP

4 BEDROOM / GRAND ALFRESCO / ACTIVITIES / MIRRORED REAR

2.5

2

| Width: 11.80m   | Depth: 22.50m  |
|-----------------|----------------|
| Size: 27.97 sg. | Area: 259.88m² |