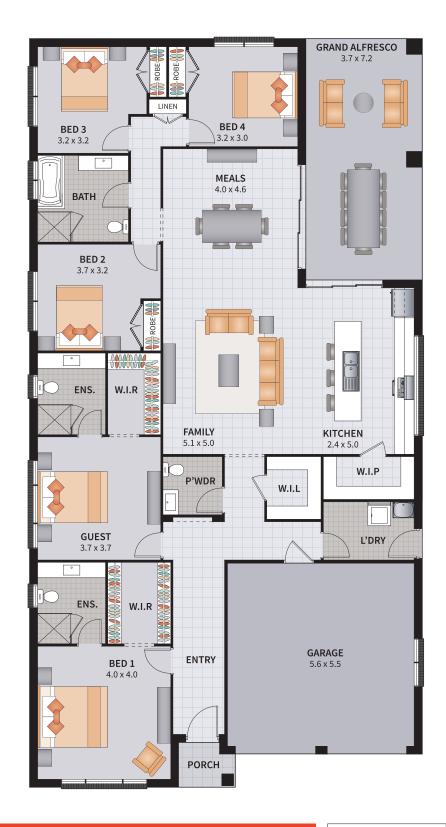

#### **ASHBURY FOUR 28**

4 BEDROOM / GRAND ALFRESCO / ACTIVITIES

2

1

1

4 2.5

| Width: 11.80m   | Depth: 22.50m  |
|-----------------|----------------|
| Size: 27.97 sq. | Area: 259.88m² |

#### **ASHBURY FIVE GUEST 28**

5 BEDROOM GUEST / GRAND ALFRESCO

2

5

3.5

1

| Width: 11.80m   | Depth: 22.50m  |
|-----------------|----------------|
| Size: 27.97 sq. | Area: 259.88m² |