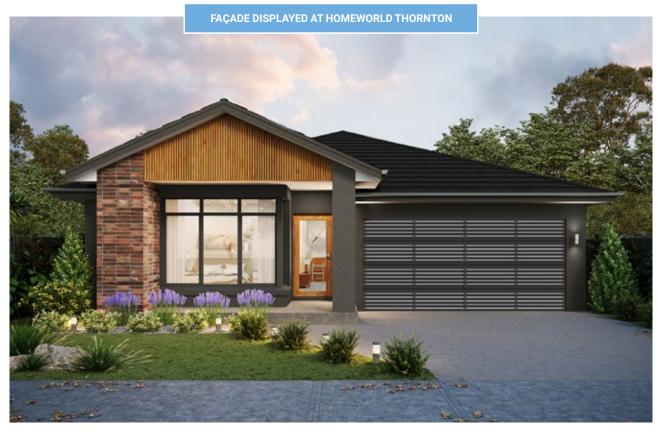

RAZA 24°

RESORT 24°

TERRACE 24°

URBAN 24° VERVE 24°

FAÇADE DISPLAYED AT HOMEWORLD THORNTON & HOMEWORLD LEPPINGTON

VISTA LARGO 24°

DESIGN AND FAÇADE ON DISPLAY AT THAT LOCATION

FAÇADE ONLY ON DISPLAY AT THAT LOCATION