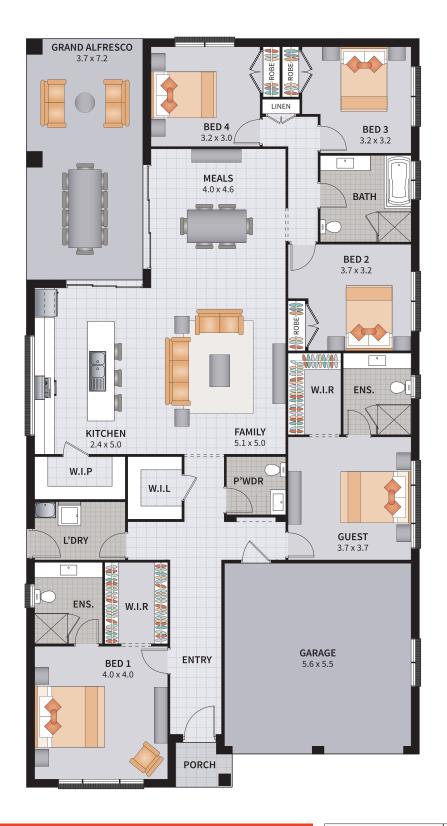

#### ASHBURY FOUR 28 FLIP

4 BEDROOM / GRAND ALFRESCO / ACTIVITIES / MIRRORED REAR

2.5

2

| Width: 11.80m   | Depth: 22.50m  |
|-----------------|----------------|
| Size: 27.97 sg. | Area: 259.88m² |

#### ASHBURY FIVE GUEST 28 FLIP

5 BEDROOM GUEST / GRAND ALFRESCO / MIRRORED REAR

5 3.5

2

| Width: 11.80m   | Depth: 22.50m  |
|-----------------|----------------|
| Size: 27.97 sq. | Area: 259.88m² |