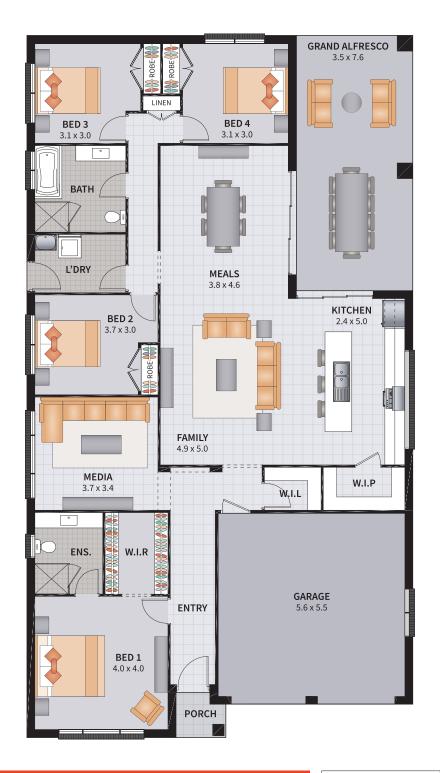

#### **ASHBURY FOUR 25**

4

2

2

1

SUITS 13.5m x 29m REGULAR LOTS

| Width: 11.60m   | Depth: 21.10m  |
|-----------------|----------------|
| Size: 25.74 sq. | Area: 239.14m² |