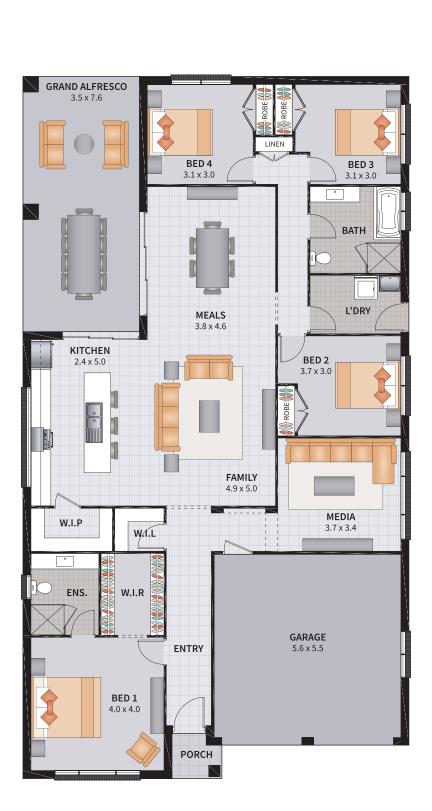

#### **ASHBURY FOUR 25**

4

2

2

1

SUITS 13.5m x 29m REGULAR LOTS

| Width: 11.60m   | Depth: 21.10m  |
|-----------------|----------------|
| Size: 25.74 sq. | Area: 239.14m² |