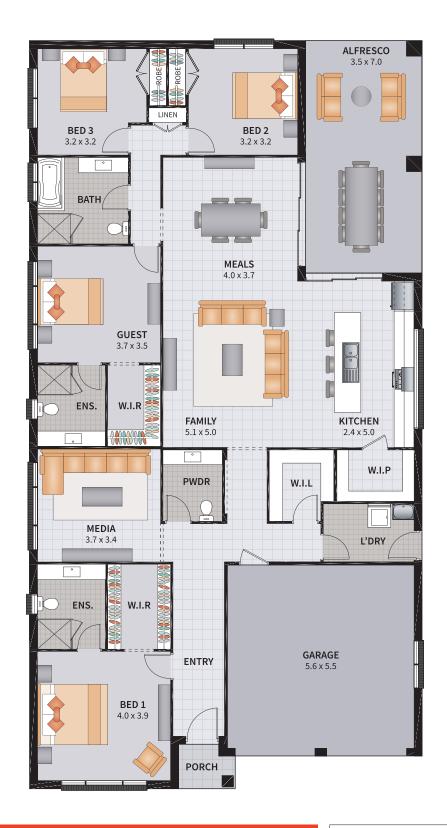

#### **ASHBURY FOUR GUEST 28**

4 BEDROOM GUEST / GRAND ALFRESCO

1

3.5

2

1

| Width: 11.80m   | Depth: 22.50m  |
|-----------------|----------------|
| Size: 27.97 sq. | Area: 259.88m² |