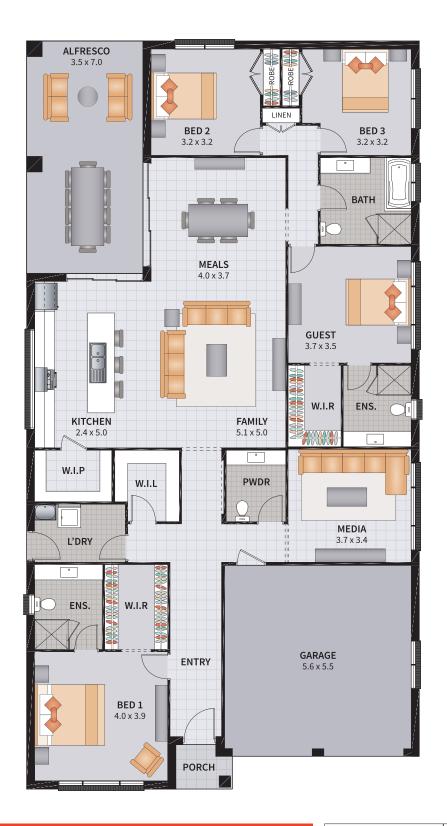

#### **ASHBURY FOUR 25**

4

2

2

1

SUITS 13.5m x 29m REGULAR LOTS

| Width: 11.60m   | Depth: 21.10m  |
|-----------------|----------------|
| Size: 25.74 sq. | Area: 239.14m² |

#### **ASHBURY FOUR GUEST 28**

4 BEDROOM GUEST / GRAND ALFRESCO

1

3.5

2

1

| Width: 11.80m   | Depth: 22.50m  |
|-----------------|----------------|
| Size: 27.97 sq. | Area: 259.88m² |