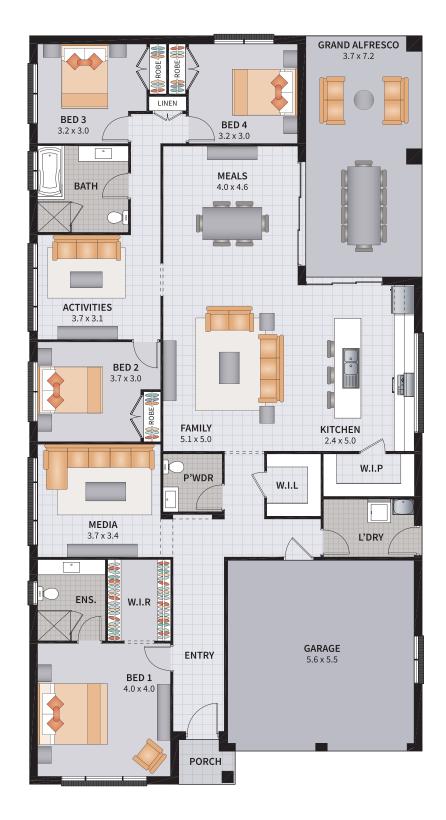

#### **ASHBURY FOUR 28**

4 BEDROOM / GRAND ALFRESCO / ACTIVITIES

2

1

1

4 2.5

| Width: 11.80m   | Depth: 22.50m  |
|-----------------|----------------|
| Size: 27.97 sq. | Area: 259.88m² |