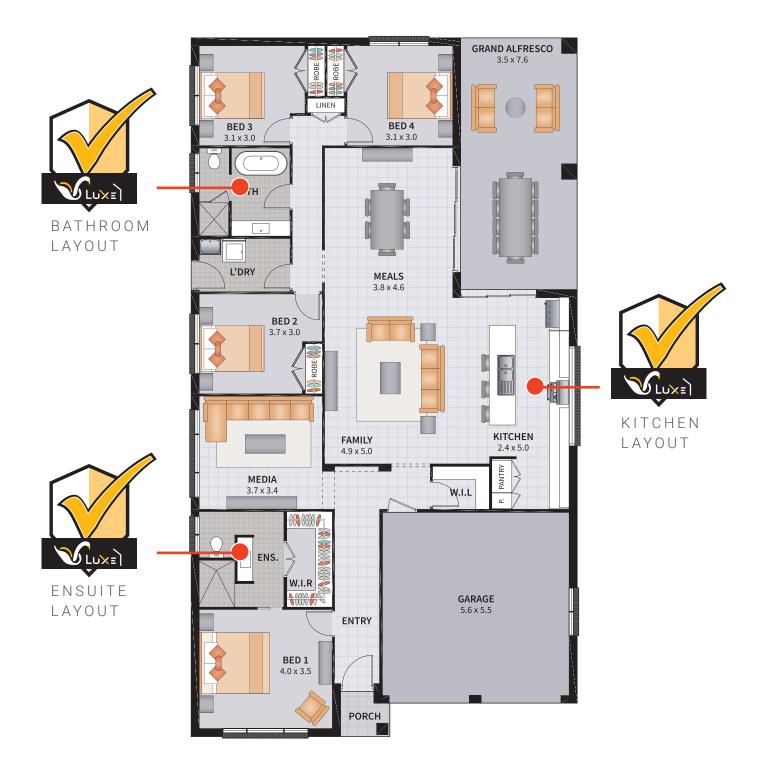

Have you heard about our 'Aspire' & 'Luxe Layout' options? Simply choose which options you would like to add to your home. Take one, or take them all. These options have been created with you in mind, so you can build your home, your way to suit your lifestyle.

#### **ASHBURY FOUR 25**

4

2

2

1

SUITS 13.5m x 29m REGULAR LOTS

| Width: 11.60m   | Depth: 21.10m  |
|-----------------|----------------|
| Size: 25.74 sq. | Area: 239.14m² |