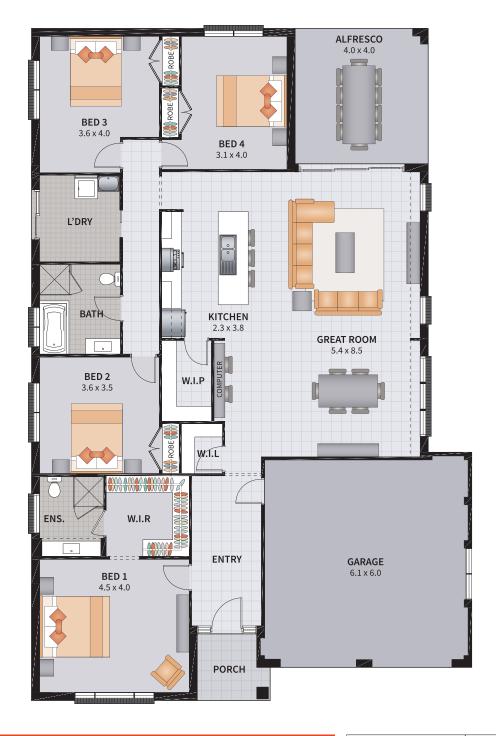

#### CARLISLE THREE 23

| Width: 13.23m   | Depth: 19.50m  |
|-----------------|----------------|
| Size: 23.13 sq. | Area: 214.90m² |

#### CARLISLE THREE 23.1

3 BEDROOM / ACTIVITIES / ALFRESCO

2

3

2

1

| Width: 13.23m   | Depth: 19.50m  |
|-----------------|----------------|
| Size: 23.13 sq. | Area: 214.90m² |