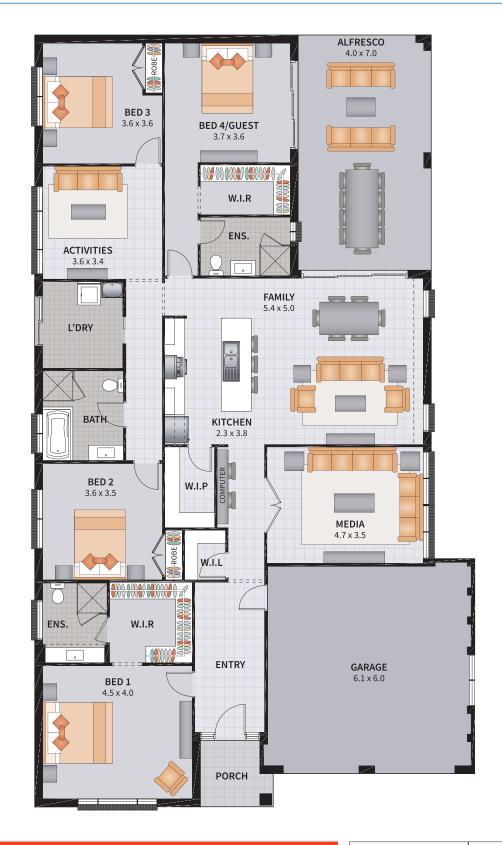

#### CARLISLE FOUR GUEST 30

4 BEDROOM GUEST / ACTIVITIES / MEDIA / ALFRESCO

4

3

2

1

| Width: 13.23m   | Depth: 23.20m  |
|-----------------|----------------|
| Size: 30.00 sq. | Area: 278.72m² |