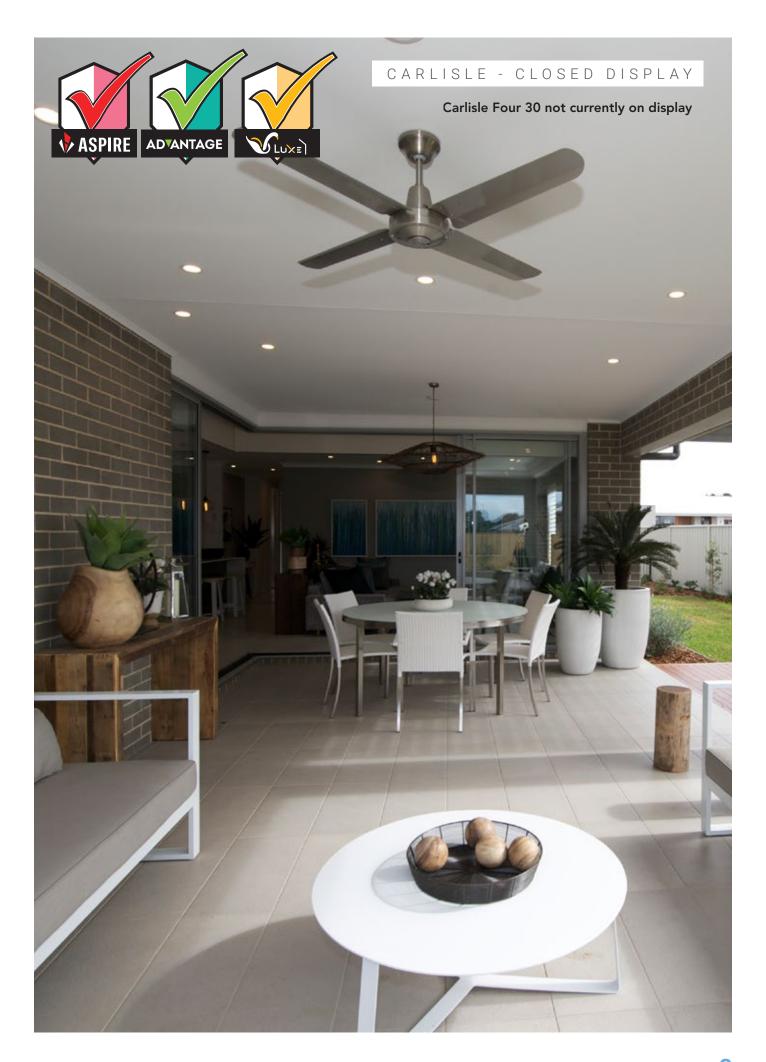

With generous living areas coupled with corner stacker doors opening onto an alfresco oasis, and a large open plan gourmet kitchen with butler's pantry, keeping the kids entertained in their own activities room, while you relax in your media will appeal to many modern families.