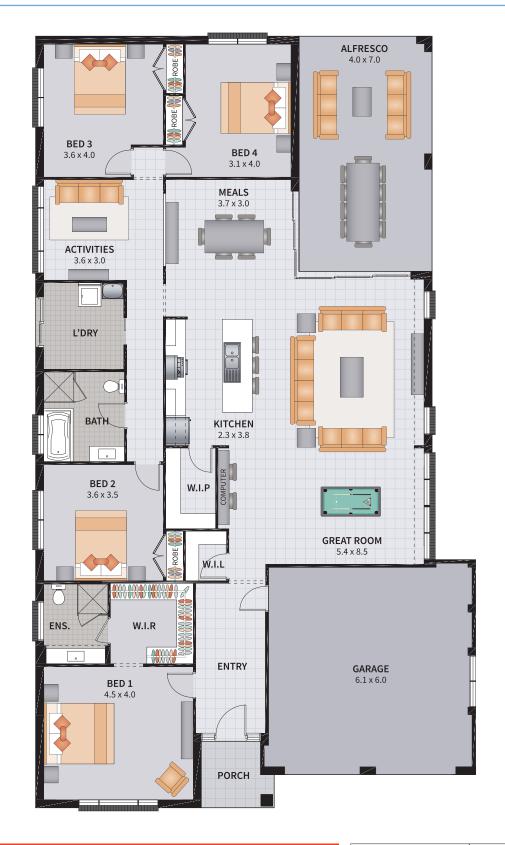

#### CARLISLE FOUR 30.1

4 BEDROOM / MEALS / ACTIVITIES / GREAT ROOM / ALFRESCO

4

2

2

1

| Width: 13.23m   | Depth: 23.20m  |
|-----------------|----------------|
| Size: 30.00 sq. | Area: 278.72m² |