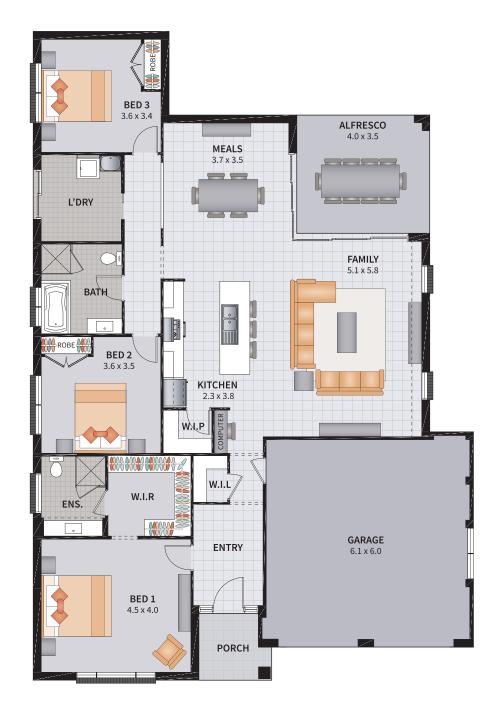

#### CARLISLE FOUR 30

4 BEDROOM / MEALS / ACTIVITIES / MEDIA / ALFRESCO

4

2

2

1

| Width: 13.23m   | Depth: 23.20m  |
|-----------------|----------------|
| Size: 30.00 sq. | Area: 278.72m² |