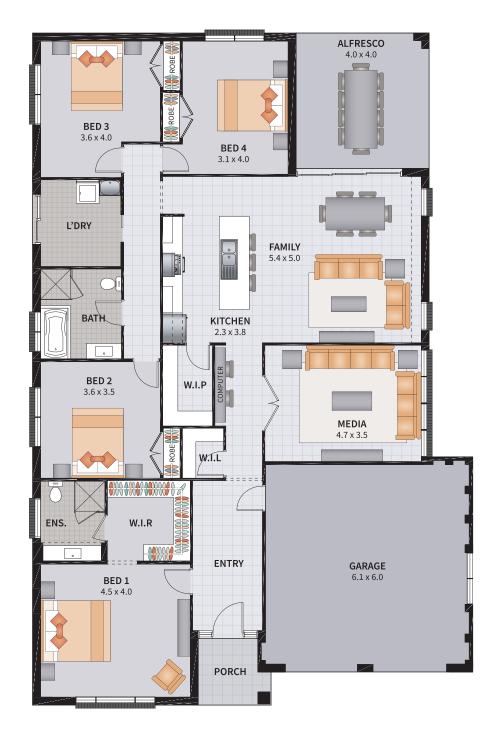

#### CARLISLE FOUR 26

4

2

2

1

| Width: 13.23m   | Depth: 20.20m  |
|-----------------|----------------|
| Size: 26.15 sq. | Area: 242.96m² |

#### CARLISLE FOUR 26.1

4 BEDROOM / GREAT ROOM / ALFRESCO

4

2

2

1

| Width: 13.23m   | Depth: 20.20m  |
|-----------------|----------------|
| Size: 26.15 sq. | Area: 242.96m² |