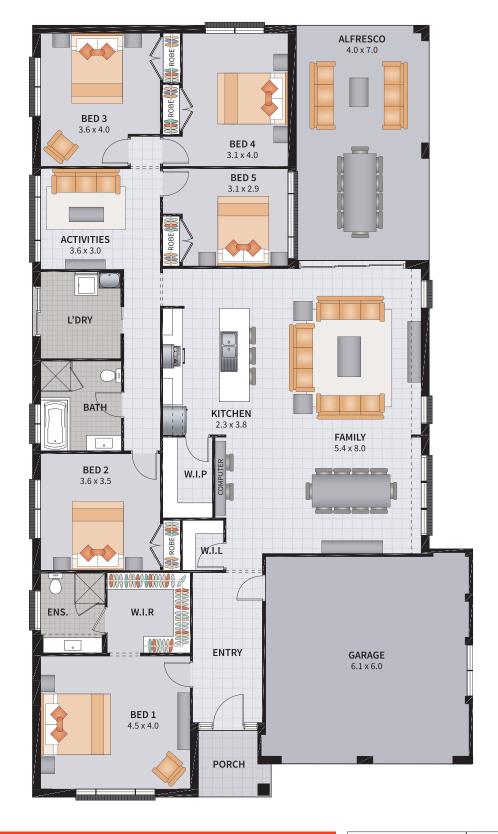

#### CARLISLE FIVE 30

5 BEDROOM / ACTIVITIES / GREAT ROOM / ALFRESCO

5

2

2

| Width: 13.23m   | Depth: 23.20m  |
|-----------------|----------------|
| Size: 30.00 sq. | Area: 278.72m² |