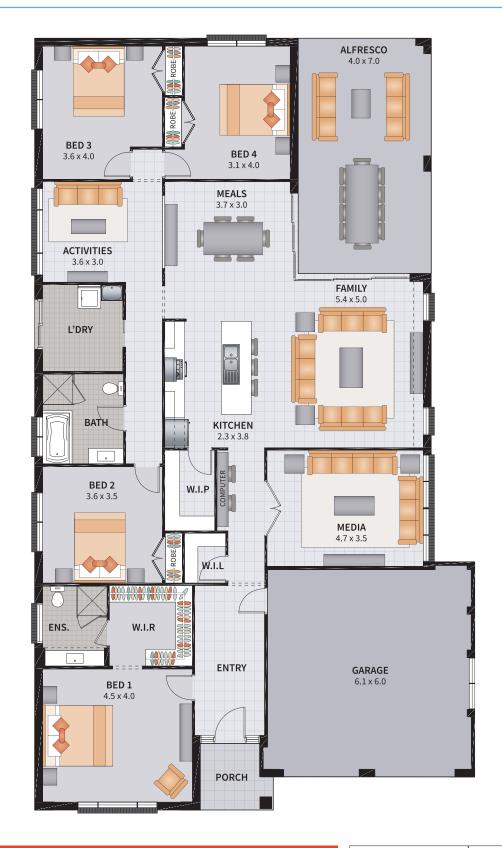

#### CARLISLE FOUR 30

4 BEDROOM / MEALS / ACTIVITIES / MEDIA / ALFRESCO

4

2

2

1

| Width: 13.23m   | Depth: 23.20m  |
|-----------------|----------------|
| Size: 30.00 sq. | Area: 278.72m² |