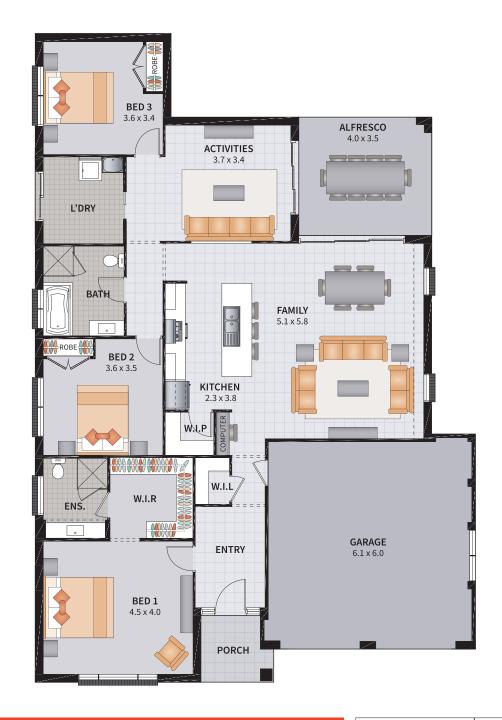

#### CARLISLE FOUR 30.1

4 BEDROOM / MEALS / ACTIVITIES / GREAT ROOM / ALFRESCO

4

2

2

1

| Width: 13.23m   | Depth: 23.20m  |
|-----------------|----------------|
| Size: 30.00 sq. | Area: 278.72m² |