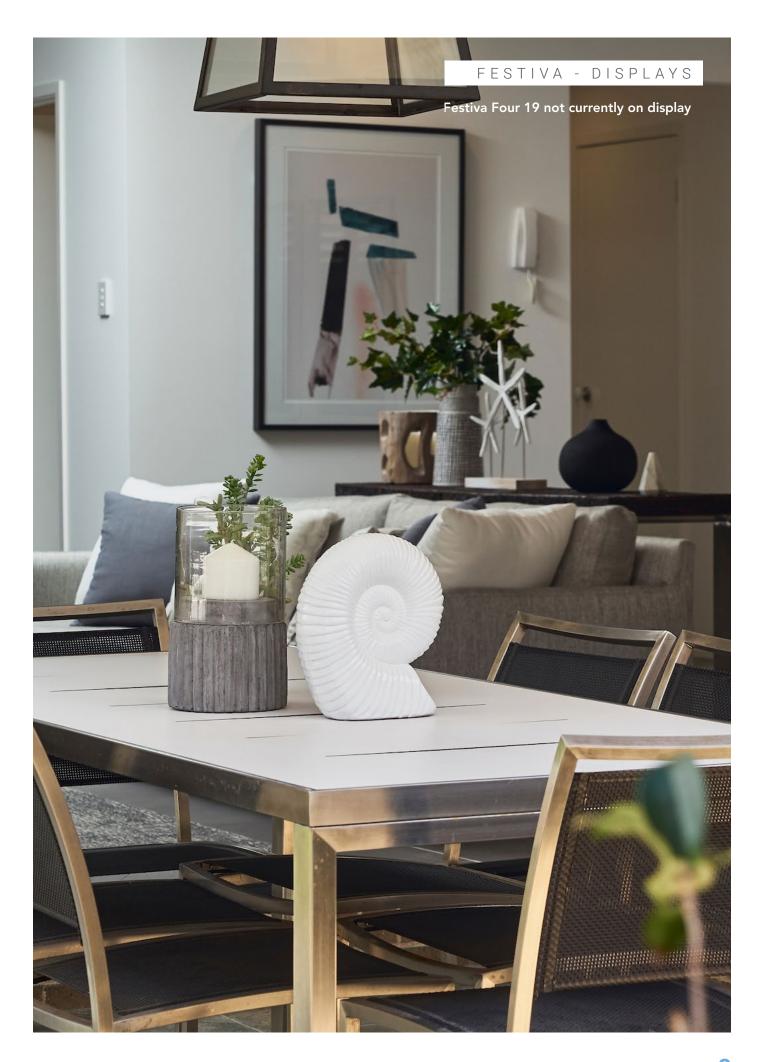

#### FESTIVA FOUR 25

2

ENTERTAINER / 4 BEDROOM / MEDIA / ACTIVITIES

4

2

1

SUITS 13.5m x 31.5m REGULAR LOTS

| Width: 11.33m   | Depth: 23.67m  |
|-----------------|----------------|
| Size: 25.65 sq. | Area: 238.35m² |