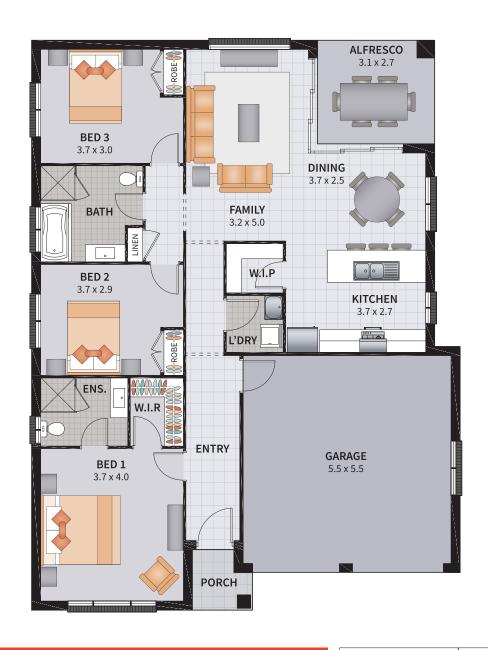

#### FESTIVA THREE 17

3

2

2

SUITS 13.5m x 25m REGULAR LOTS

| Width: 11.33m   | Depth: 15.07m  |
|-----------------|----------------|
| Size: 17.08 sq. | Area: 158.71m² |

4

2