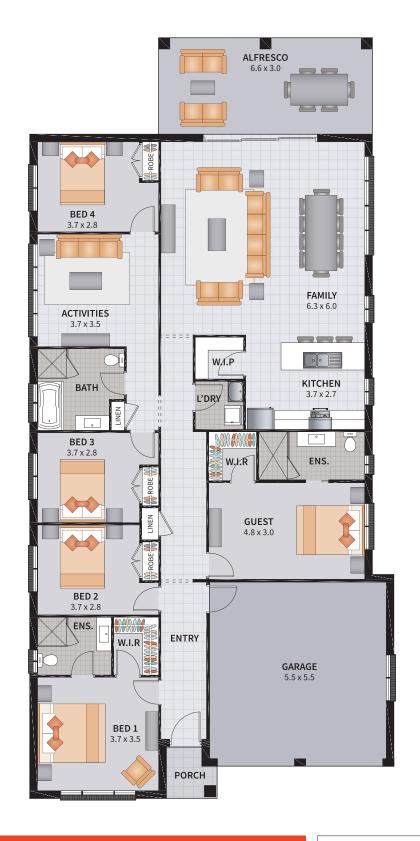

#### FESTIVA FIVE GUEST 24

5 BEDROOM GUEST / ACTIVITIES / ALFRESCO

2

5

3

SUITS 13.5m x 30m REGULAR LOTS

| Width: 11.33m   | Depth: 21.50m  |
|-----------------|----------------|
| Size: 24.46 sq. | Area: 227.24m² |