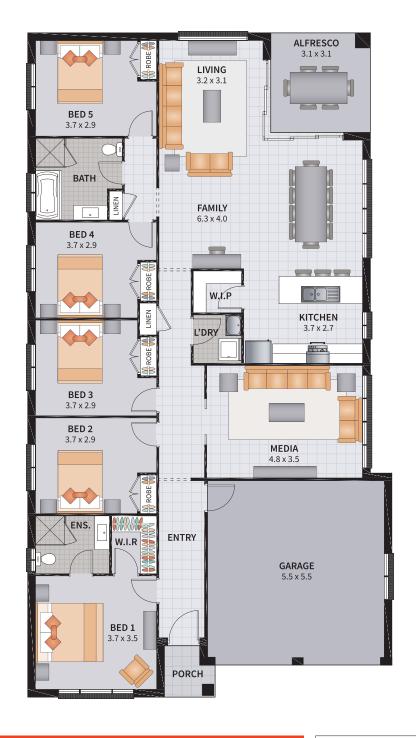

5

2

2

1

SUITS 13.5m x 28.5m REGULAR LOTS

| Width: 11.33m   | Depth: 20.67m  |
|-----------------|----------------|
| Size: 23.50 sq. | Area: 218.40m² |