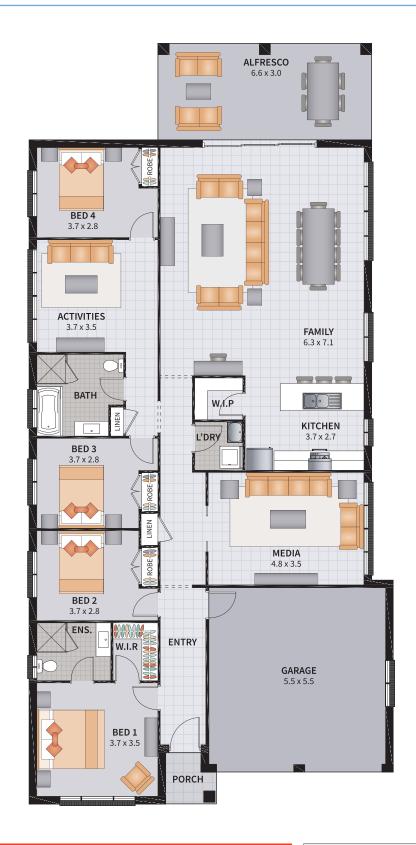

2

1

**←** 

SUITS 13.5m x 25m REGULAR LOTS

| Width: 11.33m   | Depth: 17.10m  |
|-----------------|----------------|
| Size: 19.41 sq. | Area: 180.34m² |