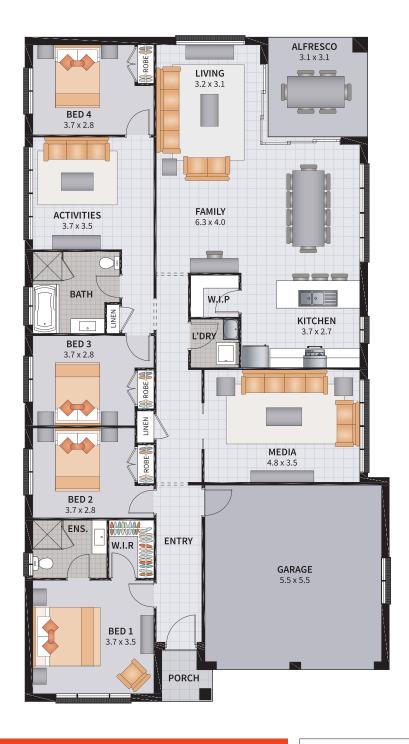

#### FESTIVA THREE 17

3

2

2

SUITS 13.5m x 25m REGULAR LOTS

| Width: 11.33m   | Depth: 15.07m  |
|-----------------|----------------|
| Size: 17.08 sq. | Area: 158.71m² |

4

2