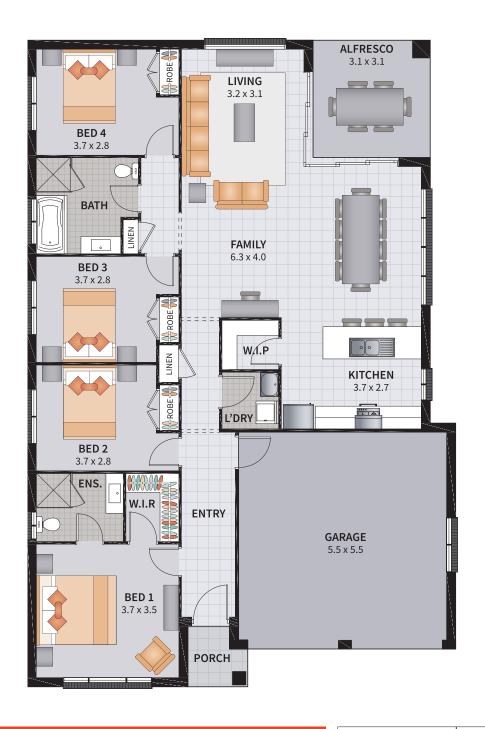

#### FESTIVA FOUR 25

2

ENTERTAINER / 4 BEDROOM / MEDIA / ACTIVITIES

4

2

1

SUITS 13.5m x 31.5m REGULAR LOTS

| Width: 11.33m   | Depth: 23.67m  |
|-----------------|----------------|
| Size: 25.65 sq. | Area: 238.35m² |