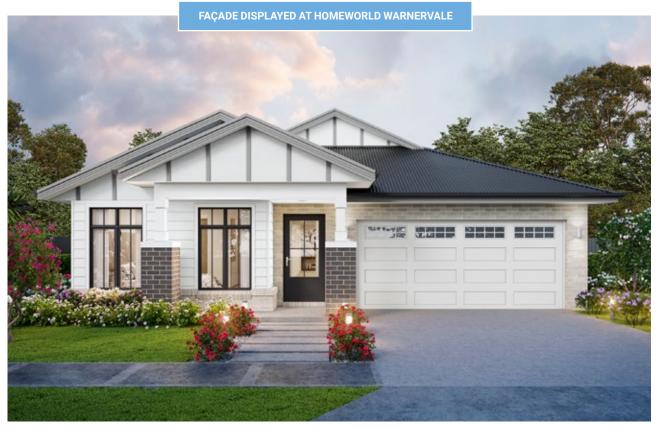

#### FESTIVA - FAÇADES

NEW HAMPTONS 24°

ALTO 24° BIZANTE 24°

CAPE 24° CLASSIC 24°

FAÇADE ONLY ON DISPLAY AT THAT LOCATION

MODERNIST 24°

COASTAL 24°

COTTAGE 24°