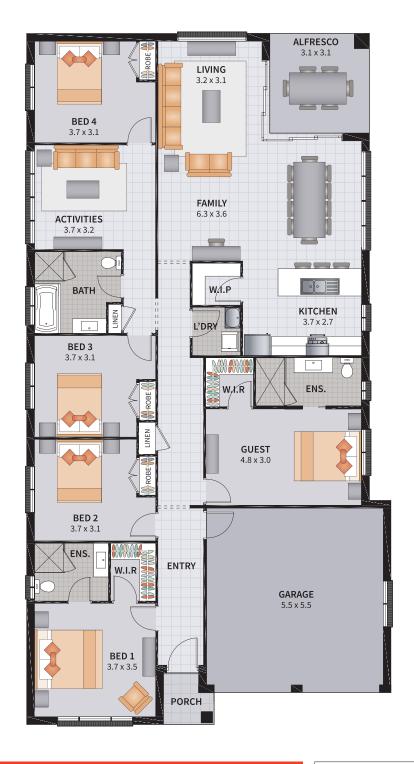

#### FESTIVA FIVE GUEST 24

5 BEDROOM GUEST / ACTIVITIES / ALFRESCO

2

5

3

SUITS 13.5m x 30m REGULAR LOTS

| Width: 11.33m   | Depth: 21.50m  |
|-----------------|----------------|
| Size: 24.46 sq. | Area: 227.24m² |