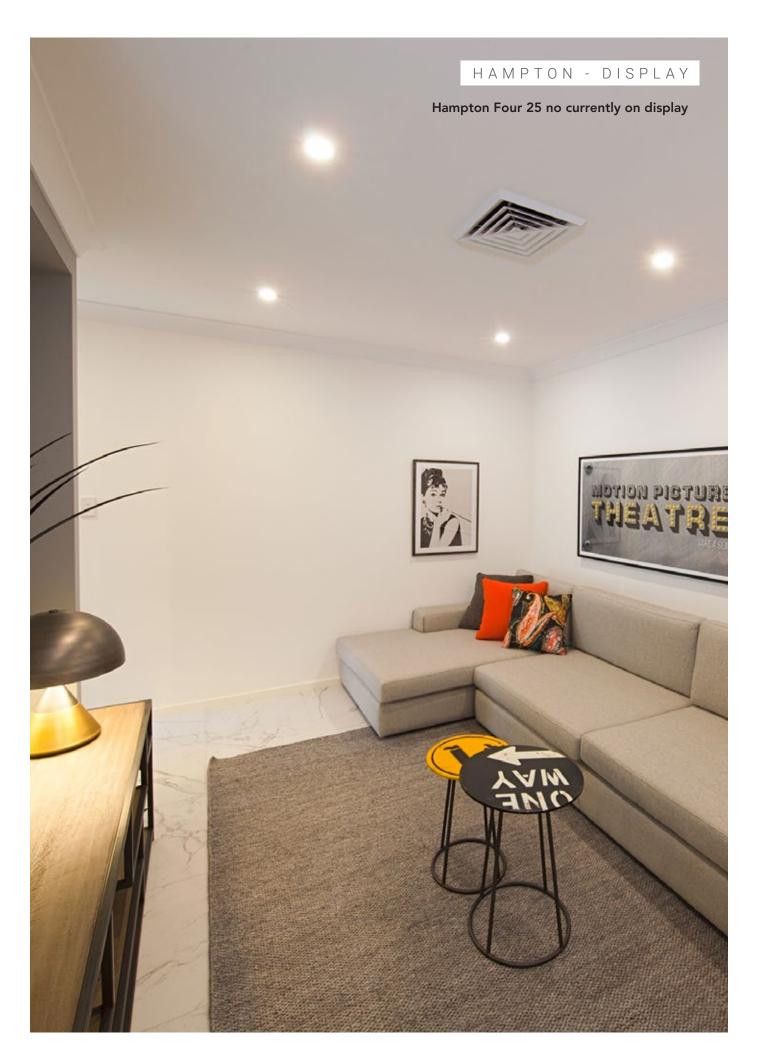

The open plan living, kitchen and dining area is built with practicality in mind, and parents can unwind in their spacious master suite. The walk in robe is fit for a queen and the double ensuite has so much room to move! Backing on to this area is the outdoor alfresco dining area where you'll spend so much time entertaining and enjoying BBQs with the family. The spacious media room is close to the rest of the bedrooms which will keep the kids entertained for hours. You'll never want to leave this home – it has it all!