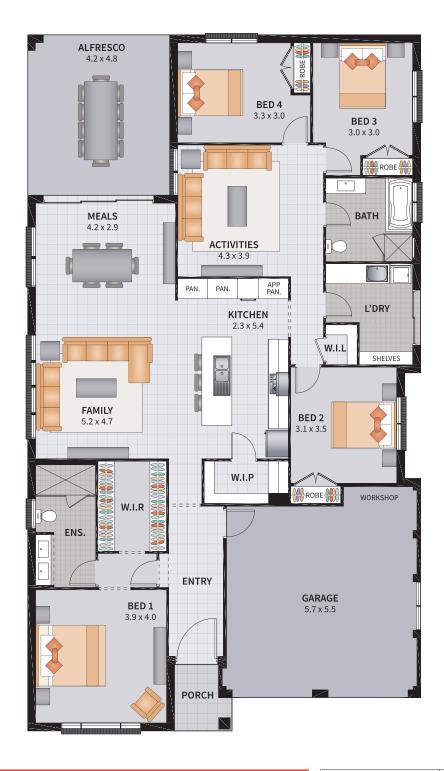

#### HAMPTON FOUR 25

4

2

2

1

| Width: 11.81m   | Depth: 20.92m  |
|-----------------|----------------|
| Size: 25.80 sq. | Area: 239.86m² |

1

2

2

1

| Width: 11.81m   | Depth: 20.92m  |
|-----------------|----------------|
| Size: 25.80 sq. | Area: 239.86m² |

4 BEDROOM / ACTIVITIES / ALFRESCO

1

2

2

1

| Width: 11.81m   | Depth: 20.92m  |
|-----------------|----------------|
| Size: 25.80 sq. | Area: 239.86m² |

4 BEDROOM / ACTIVITIES / DELUXE KITCHEN / ALFRESCO

2

4

.

2

1

| Width: 11.81m   | Depth: 20.92m  |
|-----------------|----------------|
| Size: 25.80 sq. | Area: 239.86m² |