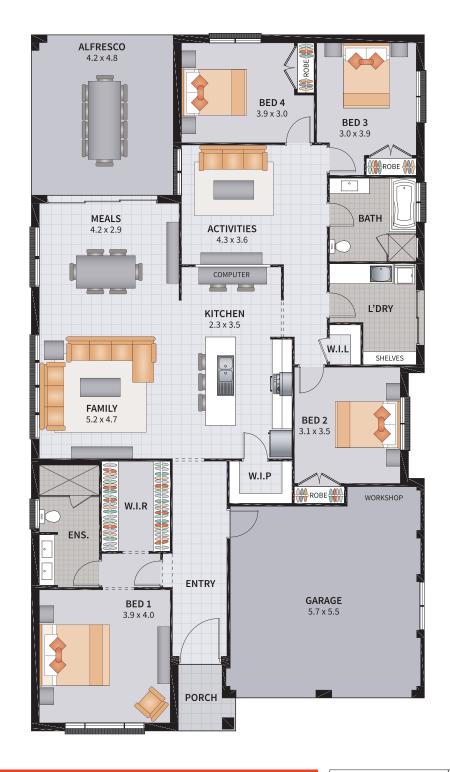

| Width: 11.81m   | Depth: 20.92m  |
|-----------------|----------------|
| Size: 25.80 sq. | Area: 239.86m² |

4 BEDROOM / ACTIVITIES / DELUXE KITCHEN / ALFRESCO

2

4

.

2

1

| Width: 11.81m   | Depth: 20.92m  |
|-----------------|----------------|
| Size: 25.80 sq. | Area: 239.86m² |