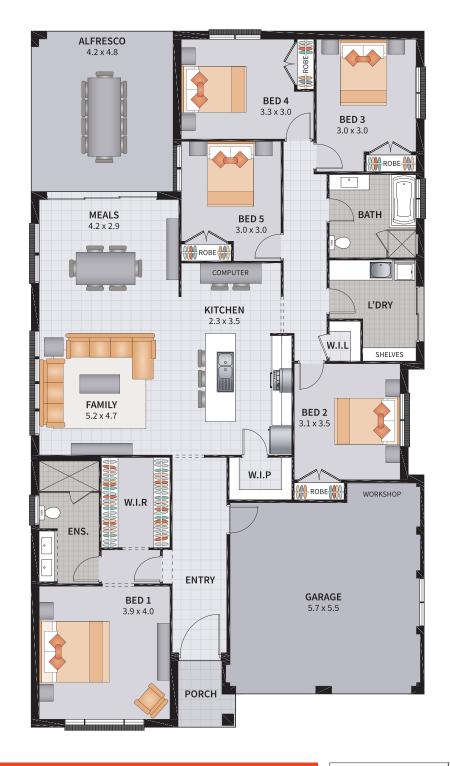

The open plan living, kitchen and dining area is built with practicality in mind, and parents can unwind in their spacious master suite. The walk in robe is fit for a queen and the double ensuite has so much room to move! Backing on to this area is the outdoor alfresco dining area where you'll spend so much time entertaining and enjoying BBQs with the family. The spacious media room is close to the rest of the bedrooms which will keep the kids entertained for hours. You'll never want to leave this home – it has it all!

#### HAMPTON FOUR 25

4

2

2

1

| Width: 11.81m   | Depth: 20.92m  |
|-----------------|----------------|
| Size: 25.80 sq. | Area: 239.86m² |

1

2

2

1

| Width: 11.81m   | Depth: 20.92m  |
|-----------------|----------------|
| Size: 25.80 sq. | Area: 239.86m² |

4 BEDROOM / ACTIVITIES / ALFRESCO

1

2

2

1

| Width: 11.81m   | Depth: 20.92m  |
|-----------------|----------------|
| Size: 25.80 sq. | Area: 239.86m² |

4 BEDROOM / ACTIVITIES / DELUXE KITCHEN / ALFRESCO

2

4

.

2

1

| Width: 11.81m   | Depth: 20.92m  |
|-----------------|----------------|
| Size: 25.80 sq. | Area: 239.86m² |

4 BEDROOM / GREAT ROOM / MEDIA / ALFRESCO

|  | SUITS 14m x 28.5m REGULAR LOTS |
|--|--------------------------------|
|--|--------------------------------|

| Width: 11.81m   | Depth: 20.92m  |
|-----------------|----------------|
| Size: 25.80 sq. | Area: 239.86m² |

2

4 BEDROOM / GREAT ROOM / DELUXE KITCHEN / ALFRESCO

4

2

1

| Width: 11.81m   | Depth: 20.92m  |
|-----------------|----------------|
| Size: 25.80 sq. | Area: 239.86m² |