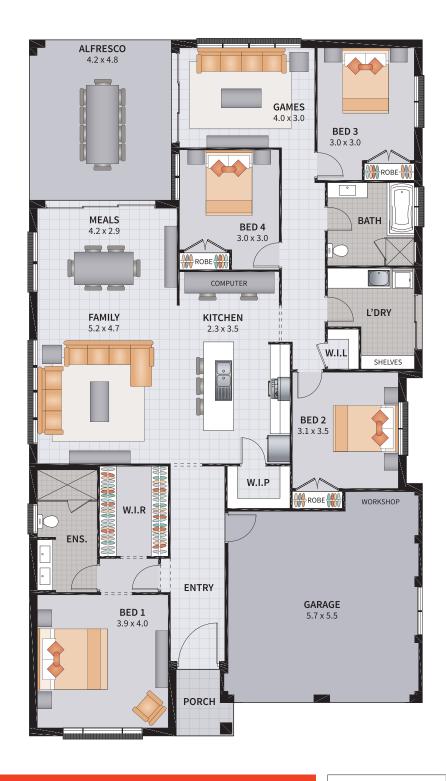

2

1

| Width: 11.81m   | Depth: 20.92m  |
|-----------------|----------------|
| Size: 25.80 sq. | Area: 239.86m² |

4 BEDROOM / ACTIVITIES / ALFRESCO

1

2

2

1