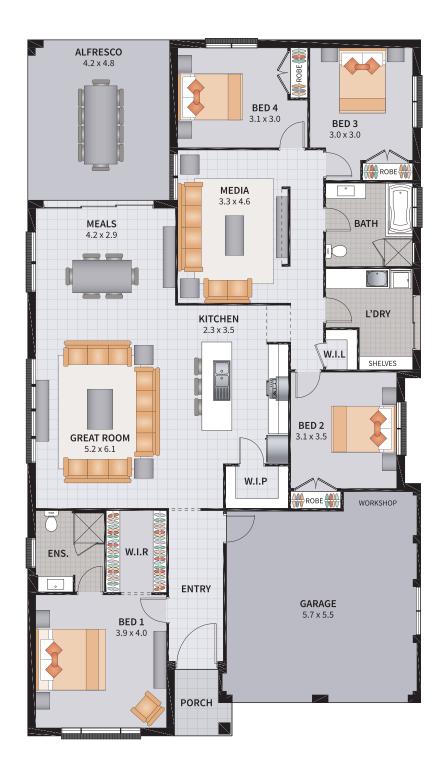

2

4 BEDROOM / GREAT ROOM / DELUXE KITCHEN / ALFRESCO

4

2

1

| Width: 11.81m   | Depth: 20.92m  |
|-----------------|----------------|
| Size: 25.80 sq. | Area: 239.86m² |

The open plan living, kitchen and dining area is built with practicality in mind, and parents can unwind in their spacious master suite. The walk in robe is fit for a queen and the double ensuite has so much room to move! Backing on to this area is the outdoor alfresco dining area where you'll spend so much time entertaining and enjoying BBQs with the family. The spacious media room is close to the rest of the bedrooms which will keep the kids entertained for hours. You'll never want to leave this home – it has it all!