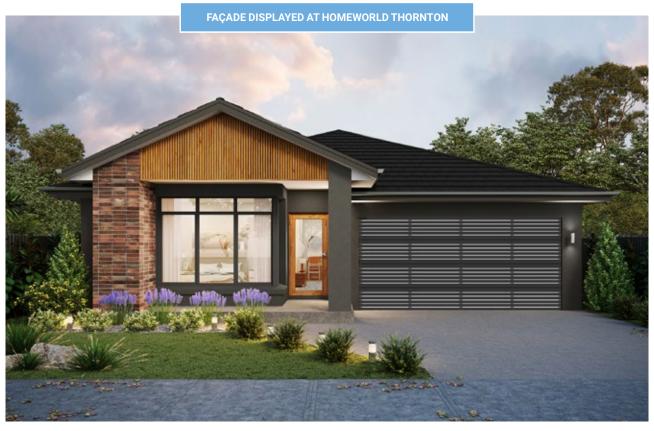

#### HAMPTON - FAÇADES

NEW HAMPTONS 24°

ALTO 24° BIZANTE 24°

MODERNIST 24°

COASTAL 24°

COTTAGE 24°

FLAIR 24°

HAMPSHIRE 24°