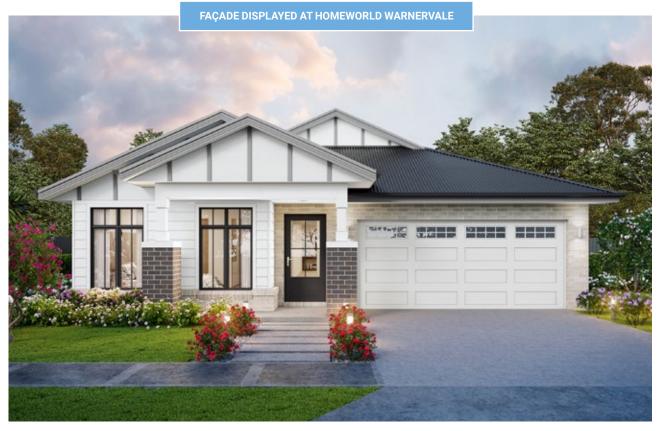

#### HAMPTON - FAÇADES

WEST HAMPTONS 24°

HAMPTONS 24°

FAÇADE DISPLAYED AT HOMEWORLD WARNERVALE

METRO 24° PAVILLION 24°

PORTICO 24° RAZA 24°

RESORT 24° TERRACE 24°

URBAN 24° VERVE 24°