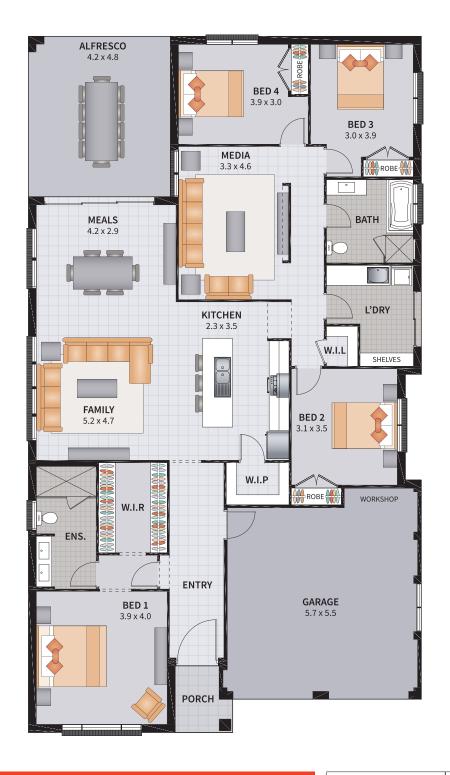

#### HAMPTON FOUR 25

4

2

2

1

| Width: 11.81m   | Depth: 20.92m  |
|-----------------|----------------|
| Size: 25.80 sq. | Area: 239.86m² |

1

2

4 BEDROOM / GREAT ROOM / MEDIA / ALFRESCO

|  | SUITS 14m x 28.5m REGULAR LOTS |
|--|--------------------------------|
|--|--------------------------------|

| Width: 11.81m   | Depth: 20.92m  |
|-----------------|----------------|
| Size: 25.80 sq. | Area: 239.86m² |