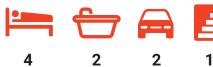

4 BEDROOM / GREAT ROOM / MEDIA / ALFRESCO

|  | SUITS 14m x 28.5m REGULAR LOTS |
|--|--------------------------------|
|--|--------------------------------|

| Width: 11.81m   | Depth: 20.92m  |
|-----------------|----------------|
| Size: 25.80 sq. | Area: 239.86m² |

The open plan living, kitchen and dining area is built with practicality in mind, and parents can unwind in their spacious master suite. The walk in robe is fit for a queen and the double ensuite has so much room to move! Backing on to this area is the outdoor alfresco dining area where you'll spend so much time entertaining and enjoying BBQs with the family. The spacious media room is close to the rest of the bedrooms which will keep the kids entertained for hours. You'll never want to leave this home – it has it all!