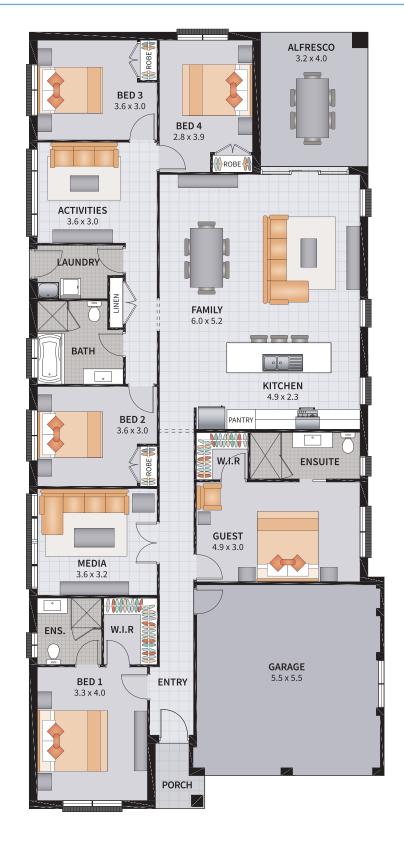

#### HARMONY FOUR 23

2

ENTERTAINER / 4 BEDROOM / ALFRESCO

4

2

1

SUITS 13.5m x 29m REGULAR LOTS

| Width: 11.57m   | Depth: 21.05m              |
|-----------------|----------------------------|
| Size: 23.21 sq. | Area: 215.65m <sup>2</sup> |

#### HARMONY FOUR 23 FLIP

ENTERTAINER / 4 BEDROOM / MIRRORED

1

2

2

1

SUITS 13.5m x 29m REGULAR LOTS

| Width: 11.57m   | Depth: 21.05m  |
|-----------------|----------------|
| Size: 23.21 sq. | Area: 215.67m² |

#### HARMONY FOUR 23.1

2

ENTERTAINER / 4 BEDROOM / ALFRESCO / COMPACT

2

1

SUITS 13m x 28m LOTS

| Width: 11.33m   | Depth: 20.46m  |
|-----------------|----------------|
| Size: 23.12 sq. | Area: 214.84m² |