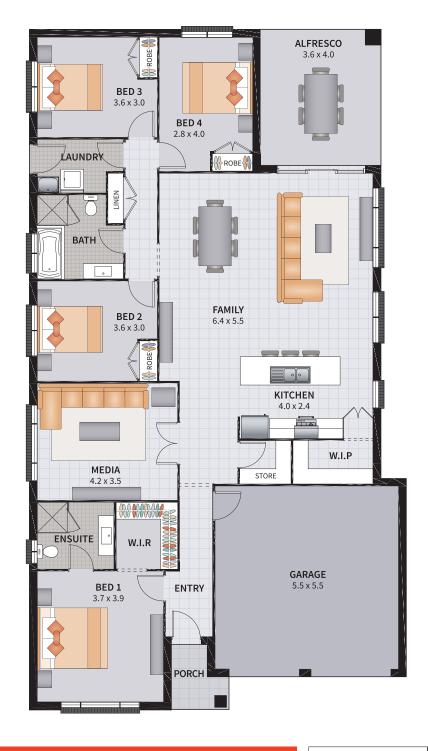

#### HARMONY FOUR 23

2

ENTERTAINER / 4 BEDROOM / ALFRESCO

4

2

1

SUITS 13.5m x 29m REGULAR LOTS

| Width: 11.57m   | Depth: 21.05m              |
|-----------------|----------------------------|
| Size: 23.21 sq. | Area: 215.65m <sup>2</sup> |