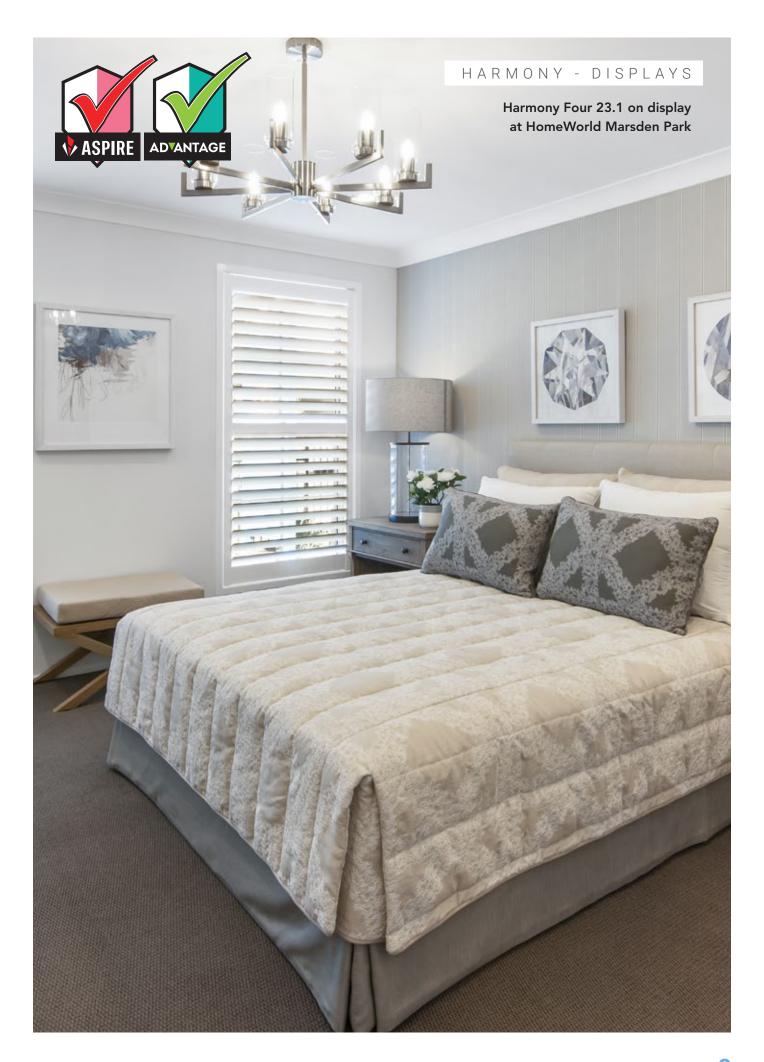

#### HARMONY FOUR 23.1

2

ENTERTAINER / 4 BEDROOM / ALFRESCO / COMPACT

2

1

SUITS 13m x 28m LOTS

| Width: 11.33m   | Depth: 20.46m  |
|-----------------|----------------|
| Size: 23.12 sq. | Area: 214.84m² |