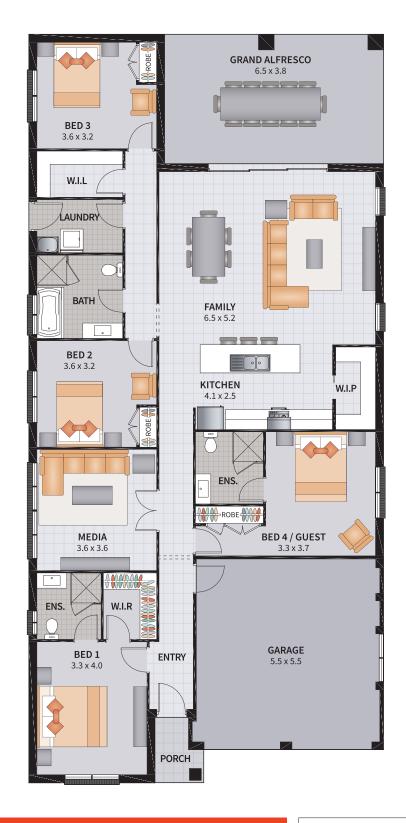

#### HARMONY 12.5 FOUR GUEST 25

ENTERTAINER / 12.5 / 4 BEDROOM GUEST

.

3

2

1

SUITS 12.5m x 30m REGULAR LOTS

| Width: 10.66m   | Depth: 22.50m  |
|-----------------|----------------|
| Size: 25.12 sq. | Area: 233.42m² |