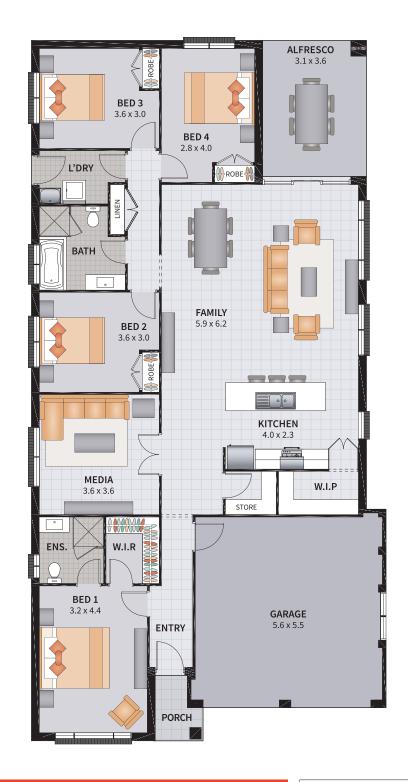

#### HARMONY 12.5 FOUR 22

4

2

2

1

SUITS 12.5m x 29m REGULAR LOTS

| Width: 10.66m   | Depth: 21.05m  |
|-----------------|----------------|
| Size: 22.67 sq. | Area: 210.59m² |