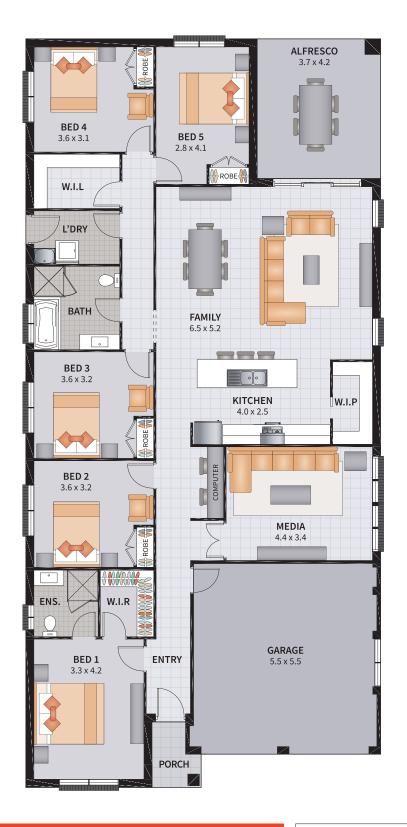

#### HARMONY FIVE GUEST 27

ENTERTAINER / 5 BEDROOM GUEST / W.I.P

3

5

5

2

1

SUITS 13.5m x OVER 30m REGULAR LOTS

| Width: 11.57m   | Depth: 23.34m  |
|-----------------|----------------|
| Size: 27.28 sq. | Area: 253.46m² |