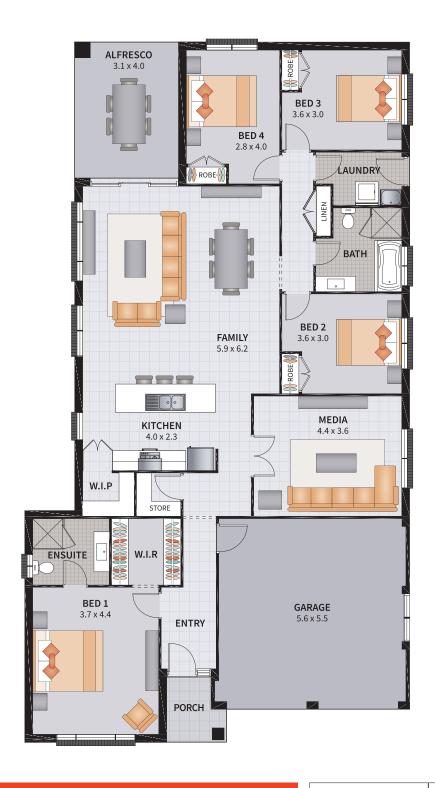

#### HARMONY FOUR 23 FLIP

ENTERTAINER / 4 BEDROOM / MIRRORED

1

2

2

1

SUITS 13.5m x 29m REGULAR LOTS

| Width: 11.57m   | Depth: 21.05m  |
|-----------------|----------------|
| Size: 23.21 sq. | Area: 215.67m² |