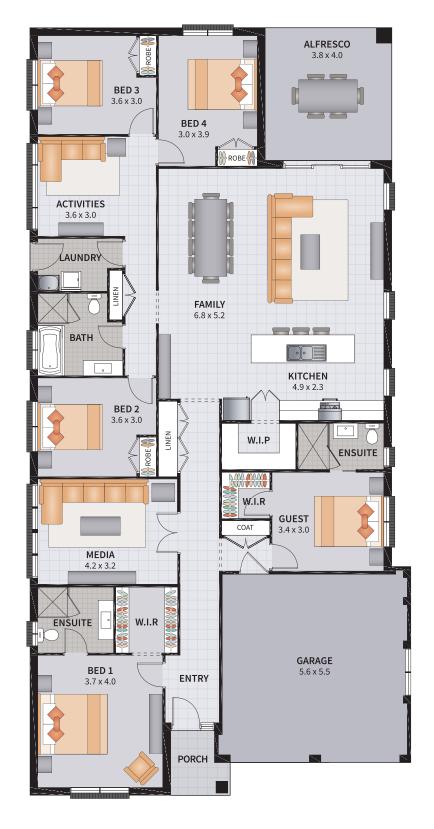

#### HARMONY FIVE GUEST 27

ENTERTAINER / 5 BEDROOM GUEST / W.I.P

3

5

5

2

1

SUITS 13.5m x OVER 30m REGULAR LOTS

| Width: 11.57m   | Depth: 23.34m  |
|-----------------|----------------|
| Size: 27.28 sq. | Area: 253.46m² |