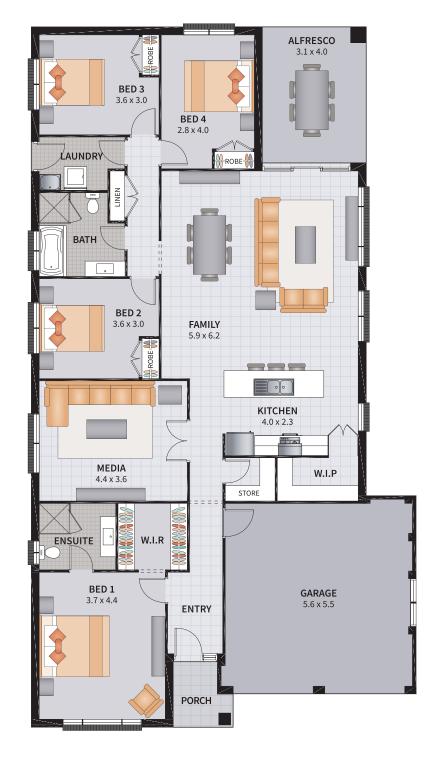

#### HARMONY FOUR 23

2

ENTERTAINER / 4 BEDROOM / ALFRESCO

4

2

1

SUITS 13.5m x 29m REGULAR LOTS

| Width: 11.57m   | Depth: 21.05m              |
|-----------------|----------------------------|
| Size: 23.21 sq. | Area: 215.65m <sup>2</sup> |