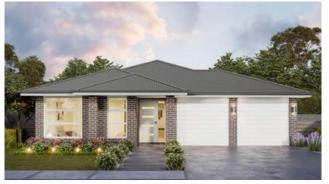

#### SONATA FOUR 23

4 BEDROOM / ALFRESCO

| SUITS 13m x 29m REGULAR LOTS      | Width: 10.88m   | Depth: 21.50m              |
|-----------------------------------|-----------------|----------------------------|
| Soft's TSIII X 29III REGULAR LOTS | Size: 23.13 sq. | Area: 214.94m <sup>2</sup> |