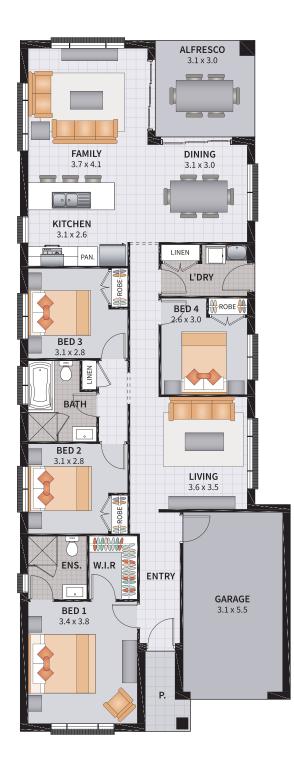

#### SONATA 12.5 FOUR 21

4 BEDROOM / ALFRESCO

SUITS 12.5m x 29m REGULAR LOTS

| Width: 9.88m    | Depth: 21.50m              |
|-----------------|----------------------------|
| Size: 21.51 sq. | Area: 199.85m <sup>2</sup> |