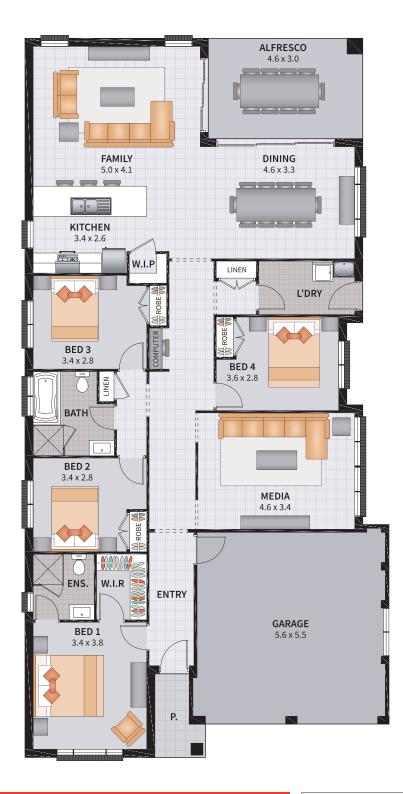

#### SONATA FOUR 23.1

4 BEDROOM / MEDIA / ALFRESCO

4 BEDROOM / ALFRESCO

SUITS 15m x 29m REGULAR LOTS

| Width: 12.88m   | Depth: 21.50m              |
|-----------------|----------------------------|
| Size: 24.52 sq. | Area: 227.88m <sup>2</sup> |

4 BEDROOM / MEDIA / ALFRESCO