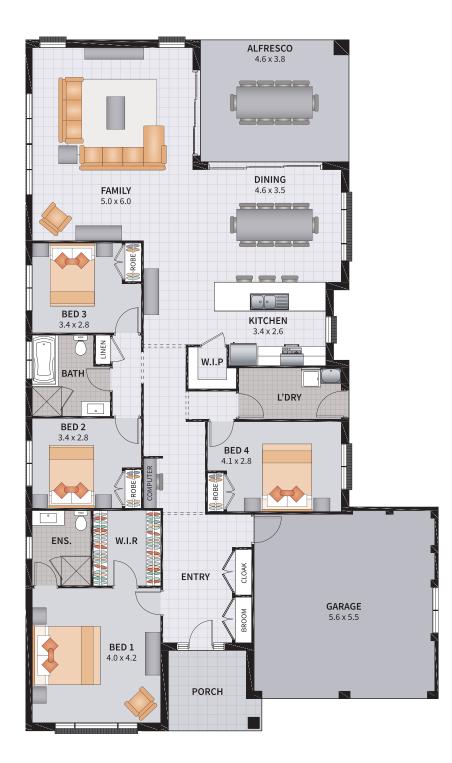

#### SONATA 12.5 FOUR 21

4 BEDROOM / ALFRESCO

SUITS 12.5m x 29m REGULAR LOTS

| Width: 9.88m    | Depth: 21.50m              |
|-----------------|----------------------------|
| Size: 21.51 sq. | Area: 199.85m <sup>2</sup> |

4 BEDROOM / MIRRORED

| SUITS 12.5m x 29m REGULAR LOTS | Width: 9.88m                     | Depth: 21.50m   |                |  |
|--------------------------------|----------------------------------|-----------------|----------------|--|
|                                | 30113 12.311 X 2711 REGULAR LOT3 | Size: 21.51 sq. | Area: 199.85m² |  |