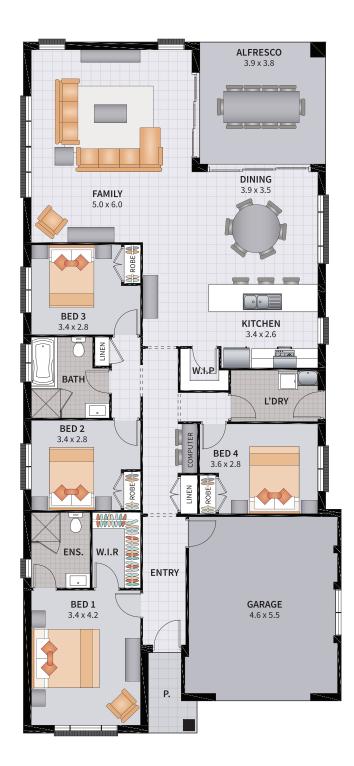

4 BEDROOM / ALFRESCO

SUITS 15m x 29m REGULAR LOTS

| Width: 12.88m   | Depth: 21.50m              |
|-----------------|----------------------------|
| Size: 24.52 sq. | Area: 227.88m <sup>2</sup> |

4 BEDROOM / MEDIA / ALFRESCO