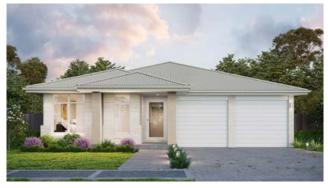

#### SONATA 12.5 FOUR 21

4 BEDROOM / ALFRESCO

SUITS 12.5m x 29m REGULAR LOTS

| Width: 9.88m    | Depth: 21.50m              |
|-----------------|----------------------------|
| Size: 21.51 sq. | Area: 199.85m <sup>2</sup> |

4 BEDROOM / MIRRORED

| SUITS 12.5m x 29m REGULAR LOTS | Width: 9.88m                     | Depth: 21.50m   |                |  |
|--------------------------------|----------------------------------|-----------------|----------------|--|
|                                | 30113 12.311 X 2711 REGULAR LOT3 | Size: 21.51 sq. | Area: 199.85m² |  |