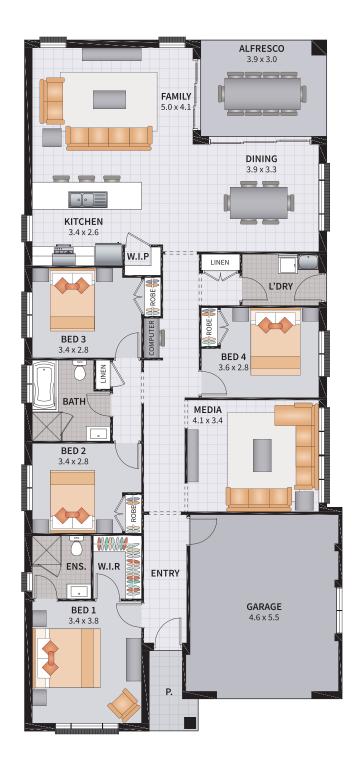

SUITS 15m x 29m REGULAR LOTS

| Width: 12.88m   | Depth: 21.50m              |
|-----------------|----------------------------|
| Size: 24.51 sq. | Area: 227.75m <sup>2</sup> |