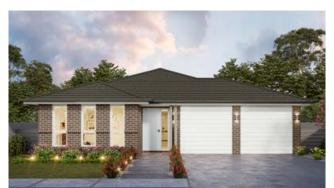

#### SONATA FOUR 23.1

4 BEDROOM / MEDIA / ALFRESCO

4 BEDROOM / ALFRESCO

SUITS 15m x 29m REGULAR LOTS

| Width: 12.88m   | Depth: 21.50m              |
|-----------------|----------------------------|
| Size: 24.52 sq. | Area: 227.88m <sup>2</sup> |

4 BEDROOM / MEDIA / ALFRESCO