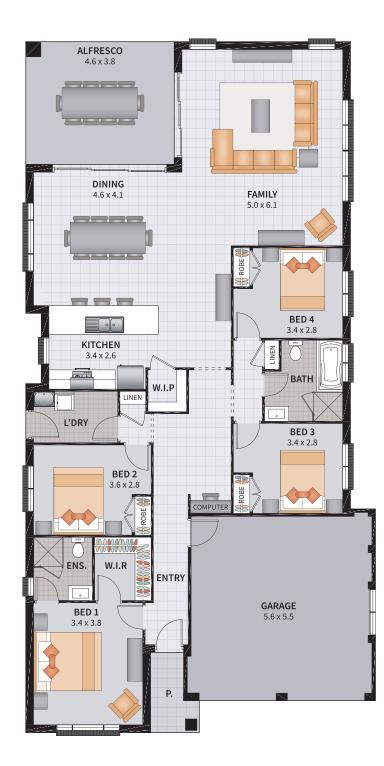

#### SONATA FOUR 23

4 BEDROOM / ALFRESCO

| SUITS 13m x 29m REGULAR LOTS      | Width: 10.88m   | Depth: 21.50m              |
|-----------------------------------|-----------------|----------------------------|
| Soft's TSIII X 29III REGULAR LOTS | Size: 23.13 sq. | Area: 214.94m <sup>2</sup> |