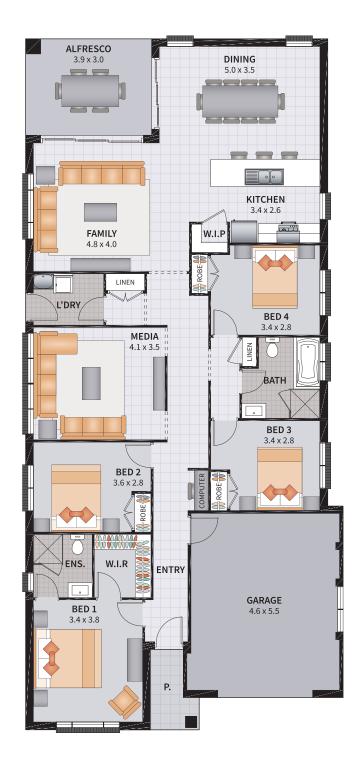

#### SONATA FOUR 23

4 BEDROOM / ALFRESCO

| SUITS 13m x 29m REGULAR LOTS      | Width: 10.88m   | Depth: 21.50m              |
|-----------------------------------|-----------------|----------------------------|
| Soft's TSIII X 29III REGULAR LOTS | Size: 23.13 sq. | Area: 214.94m <sup>2</sup> |