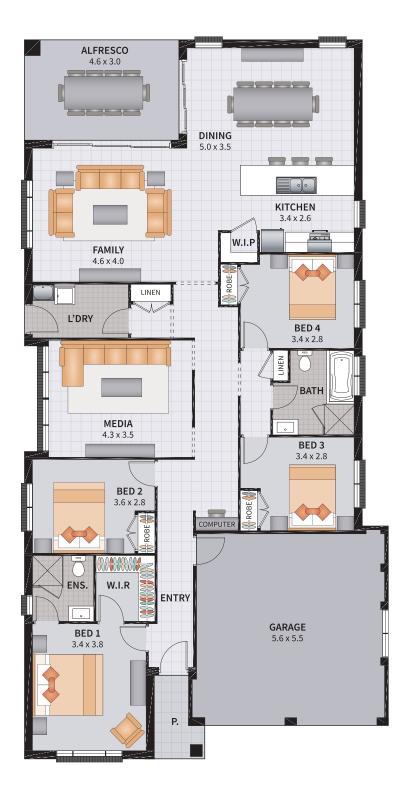

#### SONATA 12.5 FOUR 21.1

4 BEDROOM / MEDIA / ALFRESCO

SUITS 12.5m x 29m REGULAR LOTS

| Width: 9.88m    | Depth: 21.50m              |
|-----------------|----------------------------|
| Size: 21.51 sq. | Area: 199.85m <sup>2</sup> |

4 BEDROOM / MEDIA / MIRRORED

| SUITS 12.5m x 29m REGULAR LOTS | Width: 9.88m                     | Depth: 21.50m   |                            |  |
|--------------------------------|----------------------------------|-----------------|----------------------------|--|
|                                | 30113 12.311 X 2711 REGULAR LOT3 | Size: 21.51 sq. | Area: 199.85m <sup>2</sup> |  |