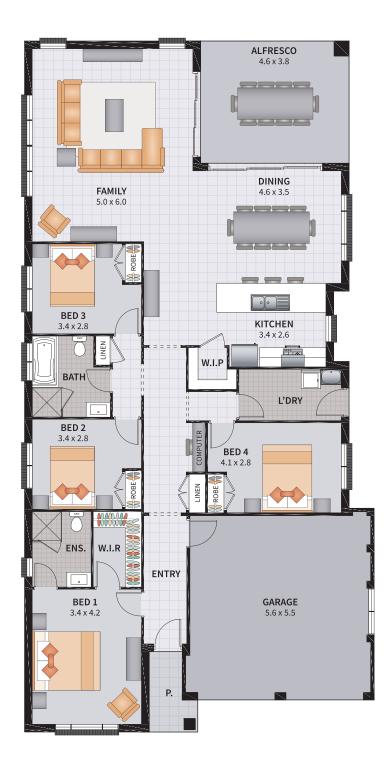

nd wants, no matter what your budget is.

In choosing an Allworth Home you will have the benefit of 40 years master built experience. We have mastered the planning and building process, honed to a point, being recognised as one of the most efficient builders in New South Wales.

We understand that all customers are different and all have distinct lifestyle needs. With many home designs to choose from, you'll be sure to find what you are looking for at Allworth Homes.

Take a look through our new look brochure and talk to one of our friendly New Home Consultants.



#### WHERE TO VIEW THE SONATA ON DISPLAY OPEN 7 DAYS FROM 10AM TO 5PM

HOUSING WORLD NOWRA

101 Quinns Lane, South Nowra NSW 2541 P. 4424 0010 E. nowrasales@allworthhomes.com.au





#### SONATA FOUR 23

4 BEDROOM / ALFRESCO















| SUITS 13m x 29m REGULAR LOTS      | Width: 10.88m   | Depth: 21.50m              |
|-----------------------------------|-----------------|----------------------------|
| Soft's TSIII X 29III REGULAR LOTS | Size: 23.13 sq. | Area: 214.94m <sup>2</sup> |

#### SONATA FOUR 23.1

4 BEDROOM / MEDIA / ALFRESCO









# ASPIRE options

Get the options you want at the budget that suits you.



Visit allworthhomes.com.au/aspire-package to find out more about these options







SUITS 13m x 29m REGULAR LOTS

| Width: 10.88m   | Depth: 21.50m              |
|-----------------|----------------------------|
| Size: 23.08 sq. | Area: 214.47m <sup>2</sup> |



4 BEDROOM / ALFRESCO







SUITS 15m x 29m REGULAR LOTS

| Width: 12.88m   | Depth: 21.50m              |
|-----------------|---