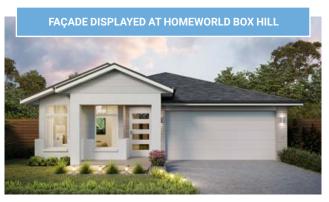

#### SONATA 12.5 FOUR 21.1

4 BEDROOM / MEDIA / ALFRESCO

SUITS 12.5m x 29m REGULAR LOTS

| Width: 9.88m    | Depth: 21.50m              |
|-----------------|----------------------------|
| Size: 21.51 sq. | Area: 199.85m <sup>2</sup> |

4 BEDROOM / MEDIA / MIRRORED

| SUITS 12.5m x 29m REGULAR LOTS | Width: 9.88m                     | Depth: 21.50m   |                            |  |
|--------------------------------|----------------------------------|-----------------|----------------------------|--|
|                                | 30113 12.311 X 2711 REGULAR LOT3 | Size: 21.51 sq. | Area: 199.85m <sup>2</sup> |  |