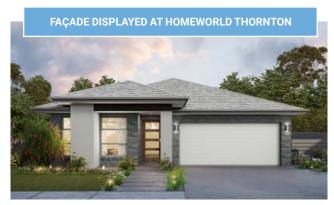

SUITS 10m x 29m REGULAR LOTS

| Width: 8.16m    | Depth: 21.50m              |
|-----------------|----------------------------|
| Size: 17.71 sq. | Area: 164.60m <sup>2</sup> |

4 BEDROOM / GREAT ROOM / ALFRESCO