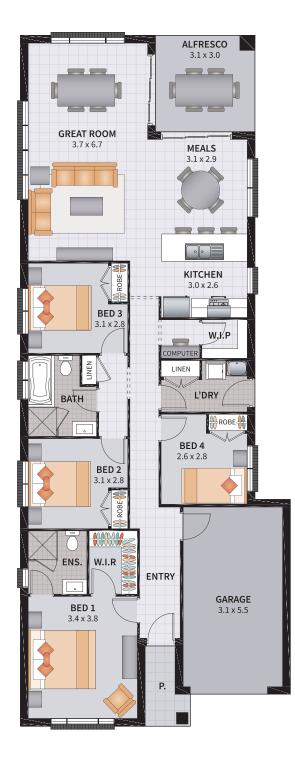

#### SONATA FOUR 23

4 BEDROOM / ALFRESCO

| SUITS 13m x 29m REGULAR LOTS      | Width: 10.88m   | Depth: 21.50m              |
|-----------------------------------|-----------------|----------------------------|
| Soft's TSIII X 29III REGULAR LOTS | Size: 23.13 sq. | Area: 214.94m <sup>2</sup> |

SUITS 10m x 29m REGULAR LOTS

| Width: 8.16m    | Depth: 21.50m              |
|-----------------|----------------------------|
| Size: 17.71 sq. | Area: 164.60m <sup>2</sup> |

4 BEDROOM / GREAT ROOM / ALFRESCO