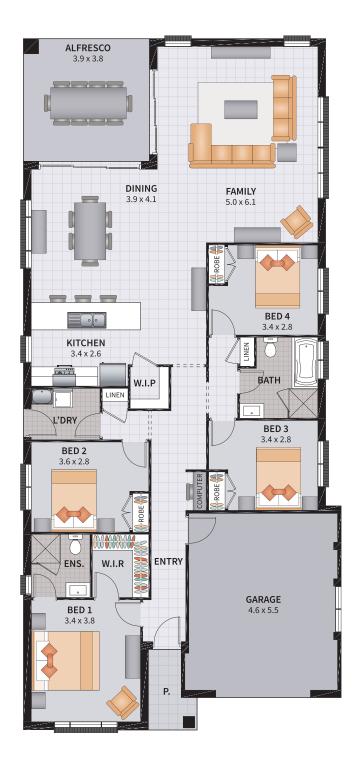

4 BEDROOM / MIRRORED

| SUITS 12.5m x 29m REGULAR LOTS | Width: 9.88m                     | Depth: 21.50m   |                |  |
|--------------------------------|----------------------------------|-----------------|----------------|--|
|                                | 30113 12.311 X 2711 REGULAR LOT3 | Size: 21.51 sq. | Area: 199.85m² |  |