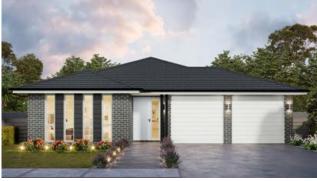

4 BEDROOM / ALFRESCO

SUITS 15m x 29m REGULAR LOTS

| Width: 12.88m   | Depth: 21.50m              |
|-----------------|----------------------------|
| Size: 24.52 sq. | Area: 227.88m <sup>2</sup> |

4 BEDROOM / MEDIA / ALFRESCO