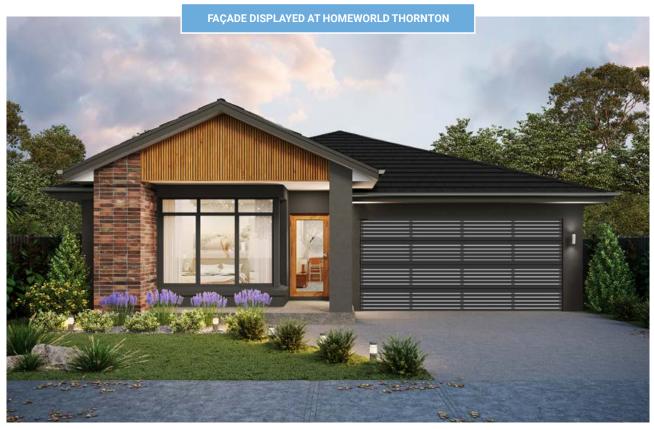

#### SONATA FOUR 23

4 BEDROOM / ALFRESCO

| SUITS 13m x 29m REGULAR LOTS      | Width: 10.88m   | Depth: 21.50m              |
|-----------------------------------|-----------------|----------------------------|
| Soft's TSIII X 29III REGULAR LOTS | Size: 23.13 sq. | Area: 214.94m <sup>2</sup> |