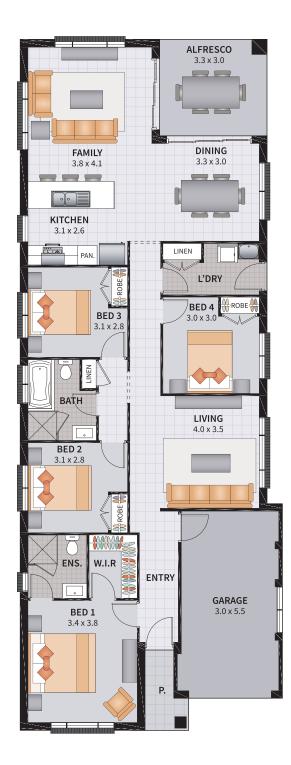

4 BEDROOM / ALFRESCO

SUITS 15m x 29m REGULAR LOTS

| Width: 12.88m   | Depth: 21.50m              |
|-----------------|----------------------------|
| Size: 24.52 sq. | Area: 227.88m <sup>2</sup> |

4 BEDROOM / MEDIA / ALFRESCO