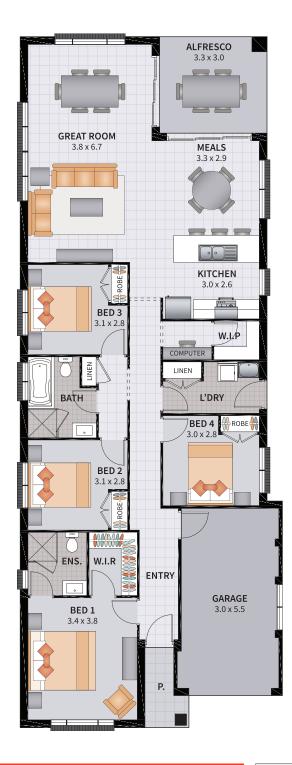

SUITS 10m x 29m REGULAR LOTS

| Width: 8.16m    | Depth: 21.50m              |
|-----------------|----------------------------|
| Size: 17.71 sq. | Area: 164.60m <sup>2</sup> |

4 BEDROOM / GREAT ROOM / ALFRESCO