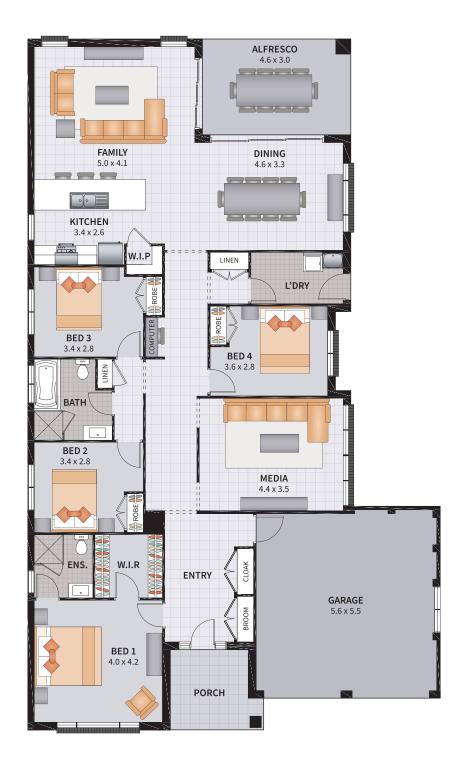

#### SONATA FOUR 23

4 BEDROOM / ALFRESCO

| SUITS 13m x 29m REGULAR LOTS      | Width: 10.88m   | Depth: 21.50m              |
|-----------------------------------|-----------------|----------------------------|
| Soft's TSIII X 29III REGULAR LOTS | Size: 23.13 sq. | Area: 214.94m <sup>2</sup> |

#### SONATA FOUR 23.1

4 BEDROOM / MEDIA / ALFRESCO