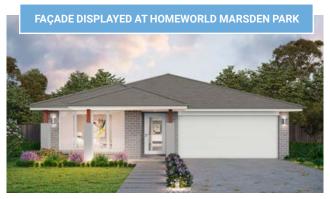

#### SONATA 12.5 FOUR 21

4 BEDROOM / ALFRESCO

SUITS 12.5m x 29m REGULAR LOTS

| Width: 9.88m    | Depth: 21.50m              |
|-----------------|----------------------------|
| Size: 21.51 sq. | Area: 199.85m <sup>2</sup> |