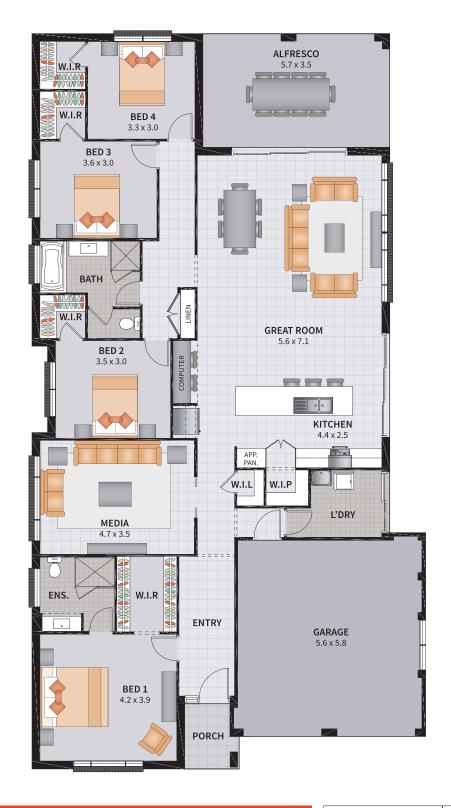

#### TRENTON FOUR 26

2

4

2

| Width: 12.10m   | Depth: 22.61m  |
|-----------------|----------------|
| Size: 26.87 sq. | Area: 249.69m² |

4 BEDROOM / ACTIVITIES

4

2

The master bedroom showcases a large bedroom with a walk-in robe and private ensuite. Immerse yourself with your favourite movie in the media room with sliding doors to close yourself off to the rest of the home.

The kitchen and living space has an abundance of natural light flowing through the area. You will feel right at home in this functional space. When entertaining, open the doors which spill out onto the large alfresco area, increasing your entertaining space more.

Each bedroom has a walk-in robe. Yes, you read that right. Plenty of room for the entire family. There is so much to appreciate with this design.

Have you heard about our 'Aspire' options? Simply choose which options you would like to add to your home. Take one, or take them all. These options have been created with you in mind to build your home your way to suit your lifestyle.