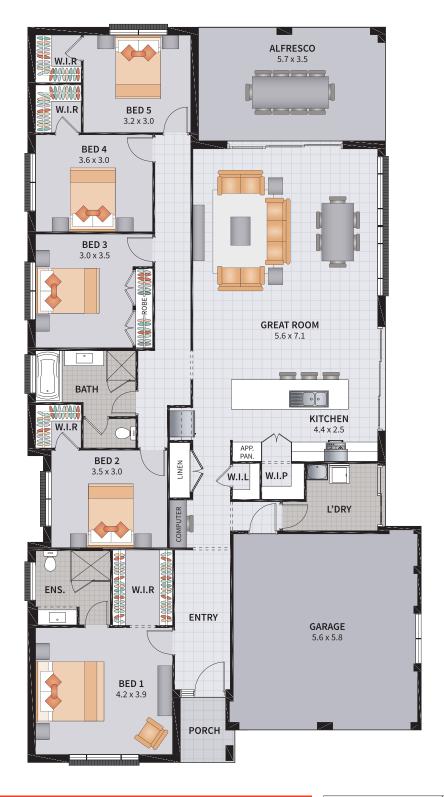

The master bedroom showcases a large bedroom with a walk-in robe and private ensuite. Immerse yourself with your favourite movie in the media room with sliding doors to close yourself off to the rest of the home.

The kitchen and living space has an abundance of natural light flowing through the area. You will feel right at home in this functional space. When entertaining, open the doors which spill out onto the large alfresco area, increasing your entertaining space more.

Each bedroom has a walk-in robe. Yes, you read that right. Plenty of room for the entire family. There is so much to appreciate with this design.

Have you heard about our 'Aspire' options? Simply choose which options you would like to add to your home. Take one, or take them all. These options have been created with you in mind to build your home your way to suit your lifestyle.

#### TRENTON FOUR 26

2

4

2

| Width: 12.10m   | Depth: 22.61m  |
|-----------------|----------------|
| Size: 26.87 sq. | Area: 249.69m² |

4 BEDROOM / ACTIVITIES

4

2

2

1

| Width: 12.10m   | Depth: 22.61m  |
|-----------------|----------------|
| Size: 26.71 sq. | Area: 248.16m² |