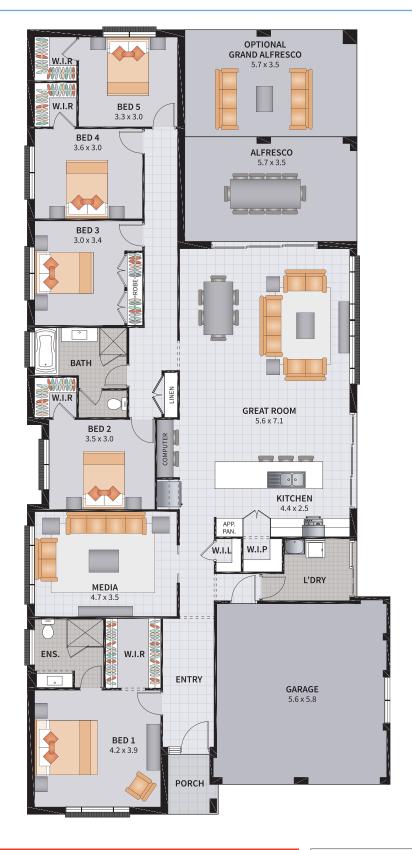

The master bedroom showcases a large bedroom with a walk-in robe and private ensuite. Immerse yourself with your favourite movie in the media room with sliding doors to close yourself off to the rest of the home.

The kitchen and living space has an abundance of natural light flowing through the area. You will feel right at home in this functional space. When entertaining, open the doors which spill out onto the large alfresco area, increasing your entertaining space more.

Each bedroom has a walk-in robe. Yes, you read that right. Plenty of room for the entire family. There is so much to appreciate with this design.

Have you heard about our 'Aspire' options? Simply choose which options you would like to add to your home. Take one, or take them all. These options have been created with you in mind to build your home your way to suit your lifestyle.

#### TRENTON FOUR 26 CONVERSE

4 BEDROOM / MEDIA / CONVERSE

2

4

2

1

| Width: 12.10m   | Depth: 22.61m  |
|-----------------|----------------|
| Size: 26.75 sq. | Area: 248.50m² |

5 BEDROOM

5 2 2 1

| Width: 12.10m   | Depth: 22.61m  |
|-----------------|----------------|
| Size: 26.87 sq. | Area: 249.68m² |

### TRENTON FIVE 28

5 BEDROOM / MEDIA

2

5

2

1

SUITS 14m x OVER 30m REGULAR LOTS

| Width: 12.10m   | Depth: 26.18m  |
|-----------------|----------------|
| Size: 28.89 sq. | Area: 268.43m² |