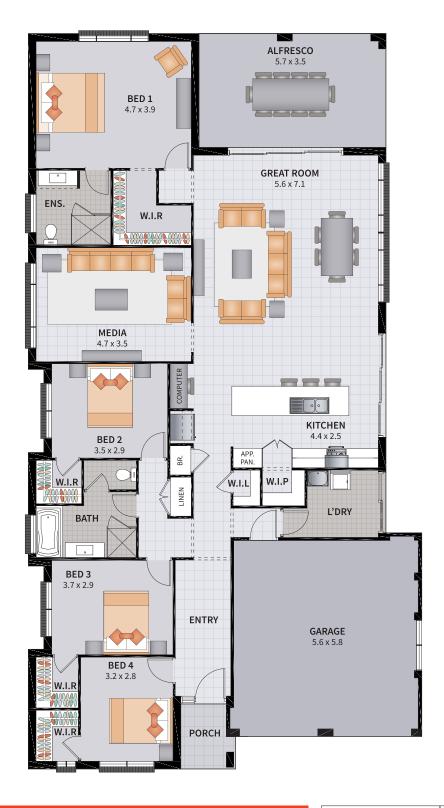

### TRENTON FIVE 28

5 BEDROOM / MEDIA

2

5

2

1

SUITS 14m x OVER 30m REGULAR LOTS

| Width: 12.10m   | Depth: 26.18m  |
|-----------------|----------------|
| Size: 28.89 sq. | Area: 268.43m² |

The master bedroom showcases a large bedroom with a walk-in robe and private ensuite. Immerse yourself with your favourite movie in the media room with sliding doors to close yourself off to the rest of the home.

The kitchen and living space has an abundance of natural light flowing through the area. You will feel right at home in this functional space. When entertaining, open the doors which spill out onto the large alfresco area, increasing your entertaining space more.

Each bedroom has a walk-in robe. Yes, you read that right. Plenty of room for the entire family. There is so much to appreciate with this design.

Have you heard about our 'Aspire' options? Simply choose which options you would like to add to your home. Take one, or take them all. These options have been created with you in mind to build your home your way to suit your lifestyle.