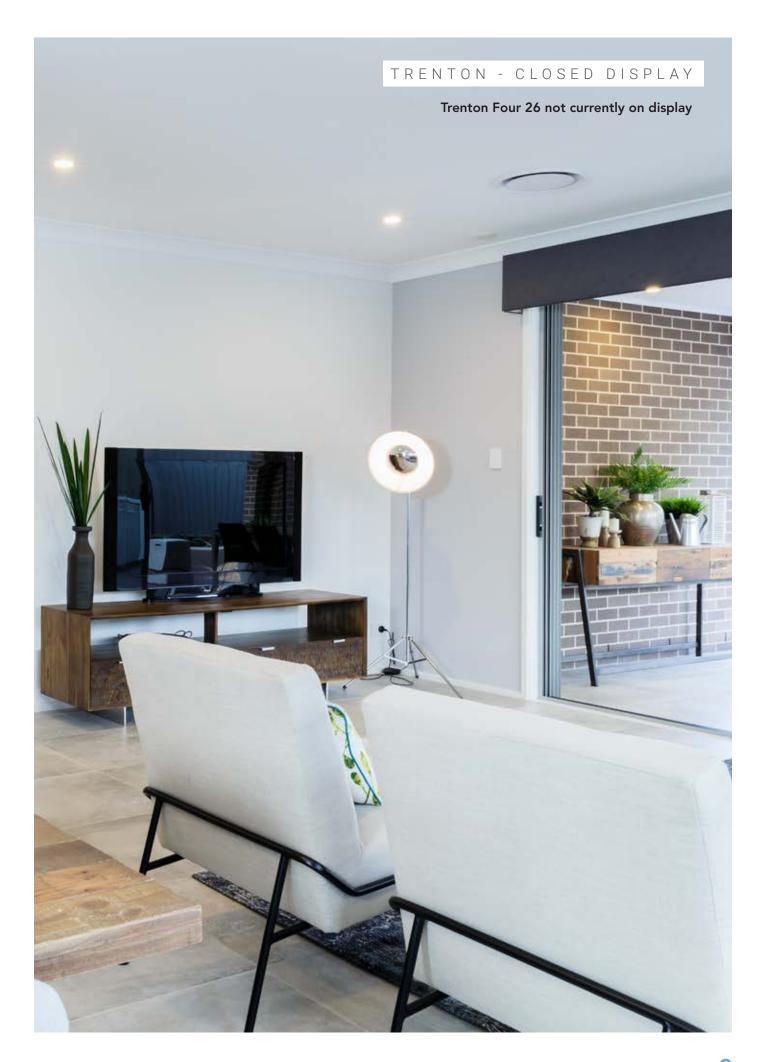

## Trenton Designs

The kitchen and living space has an abundance of natural light flowing through the area. You will feel right at home in this functional space. When entertaining, open the doors which spill out onto the large alfresco area, increasing your entertaining space more.