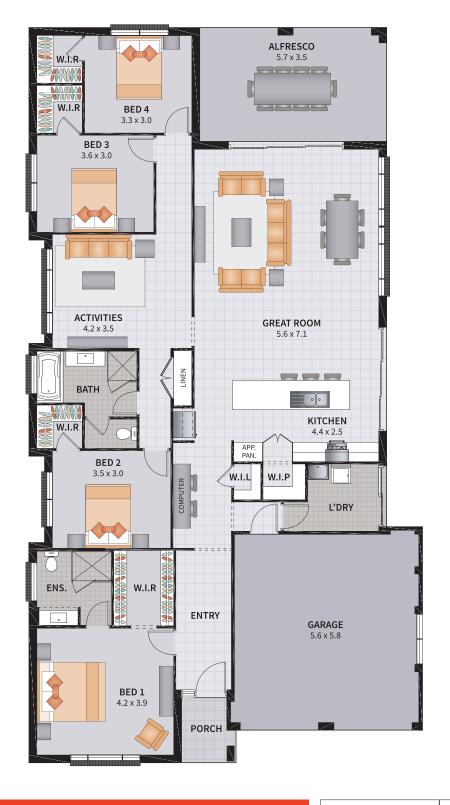

#### TRENTON FOUR 26 CONVERSE

4 BEDROOM / MEDIA / CONVERSE

2

4

2

1

| Width: 12.10m   | Depth: 22.61m  |
|-----------------|----------------|
| Size: 26.75 sq. | Area: 248.50m² |

5 BEDROOM

The master bedroom showcases a large bedroom with a walk-in robe and private ensuite. Immerse yourself with your favourite movie in the media room with sliding doors to close yourself off to the rest of the home.

The kitchen and living space has an abundance of natural light flowing through the area. You will feel right at home in this functional space. When entertaining, open the doors which spill out onto the large alfresco area, increasing your entertaining space more.

Each bedroom has a walk-in robe. Yes, you read that right. Plenty of room for the entire family. There is so much to appreciate with this design.

Have you heard about our 'Aspire' options? Simply choose which options you would like to add to your home. Take one, or take them all. These options have been created with you in mind to build your home your way to suit your lifestyle.