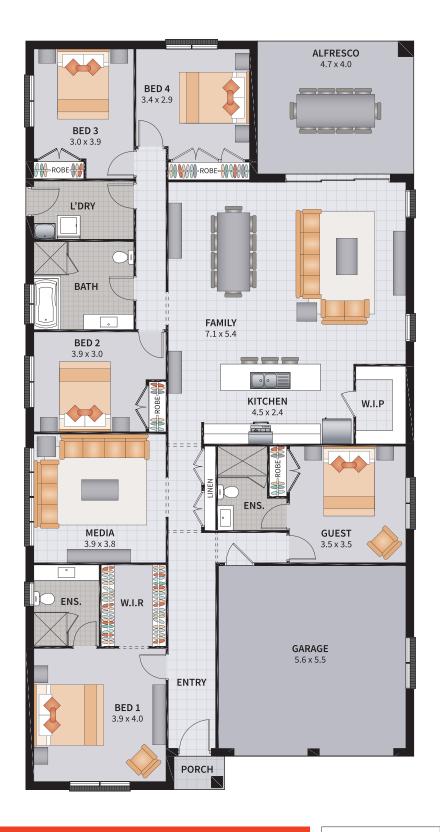

### WYNDHAM FIVE GUEST 27 FLIP

5 BEDROOM GUEST / ALFRESCO / MIRRORED FRONT

5

3

2

| Width: 11.66m   | Depth: 22.50m              |
|-----------------|----------------------------|
| Size: 27.62 sg. | Area: 256.66m <sup>2</sup> |