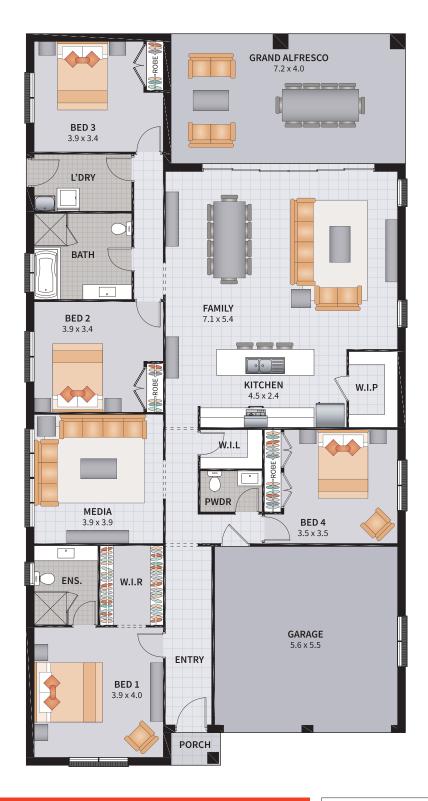

### WYNDHAM FOUR 27

4 BEDROOM / MEDIA / GRAND ALFRESCO

2

2.5

| Width: 11.66m   | Depth: 22.50m  |
|-----------------|----------------|
| Size: 27.62 sq. | Area: 256.66m² |