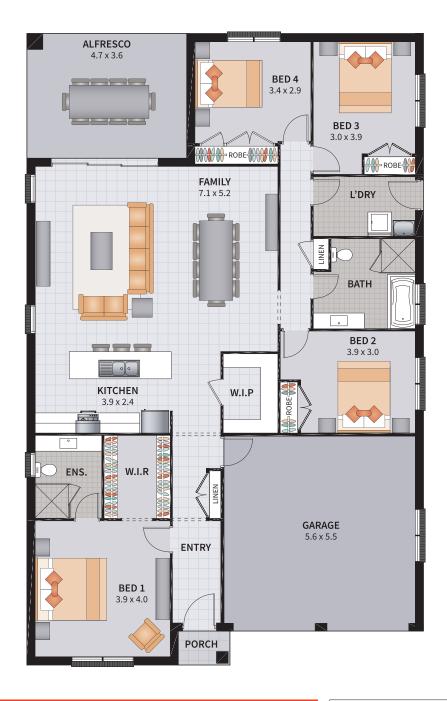

### WYNDHAM FOUR 22 FLIP

4 BEDROOM / ALFRESCO / MIRRORED FRONT

4

2

2

1

| Width: 11.66m   | Depth: 18.56m  |
|-----------------|----------------|
| Size: 22.68 sq. | Area: 210.78m² |