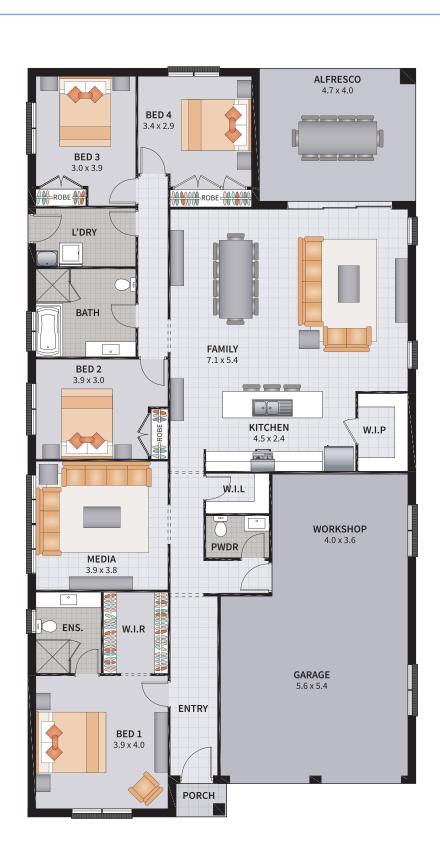

### WYNDHAM FOUR 27.2

4 BEDROOM / MEDIA / WORKSHOP

2.5

2

|          | _        |
|----------|----------|
| /_       |          |
| - /←     | →∖       |
| <u> </u> | <u> </u> |

| Width: 11.66m   | Depth: 22.50m  |
|-----------------|----------------|
| Size: 27.62 sq. | Area: 256.66m² |