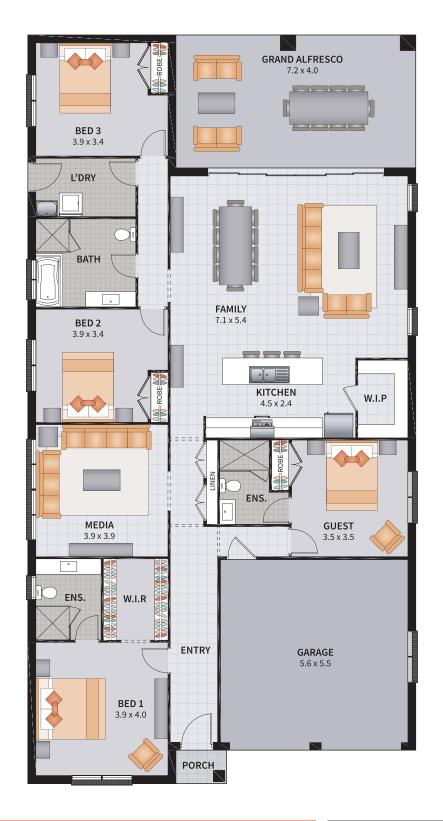

### WYNDHAM FOUR GUEST 27

4 BEDROOM GUEST / GRAND ALFRESCO

3

2

| Width: 11.66m  | Depth: 22.50m  |
|----------------|----------------|
| Size: 27.62 sa | Area: 256 66m² |