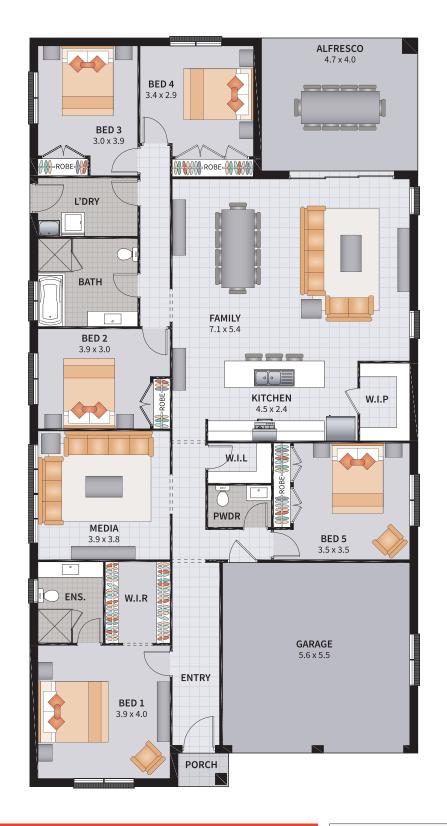

### WYNDHAM FIVE GUEST 27

5 BEDROOM GUEST / ALFRESCO

5

3

2

 $\rightarrow$ 

| Width: 11.66m   | Depth: 22.50m  |
|-----------------|----------------|
| Size: 27.62 sq. | Area: 256.66m² |