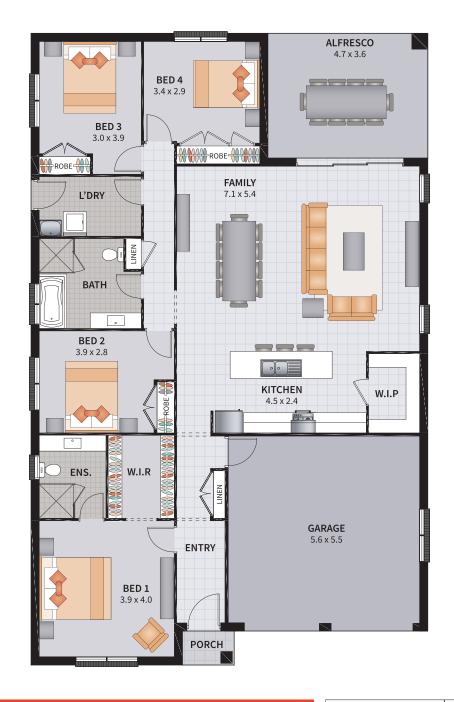

### WYNDHAM FOUR 22

4

2

2

1

| Width: 11.66m   | Depth: 18.56m  |
|-----------------|----------------|
| Size: 22.68 sq. | Area: 210.78m² |