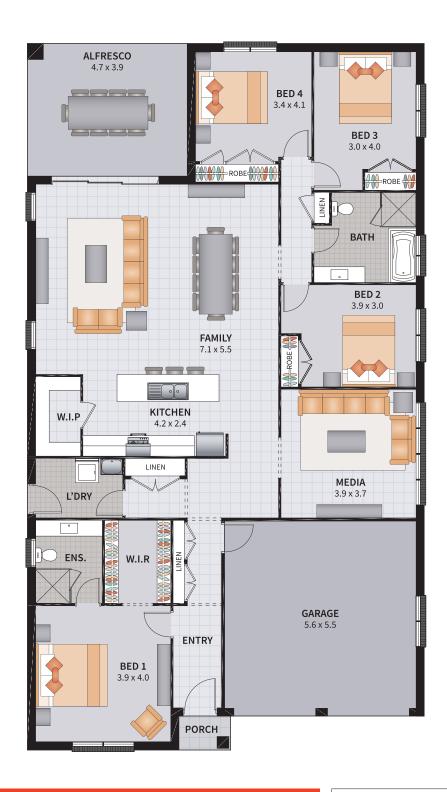

### WYNDHAM FOUR 25 FLIP

4 BEDROOM / MEDIA / ALFRESCO / MIRRORED FRONT

2

4

2

| Width: 11.66m   | Depth: 20.76m  |
|-----------------|----------------|
| Size: 25.44 sq. | Area: 236.43m² |