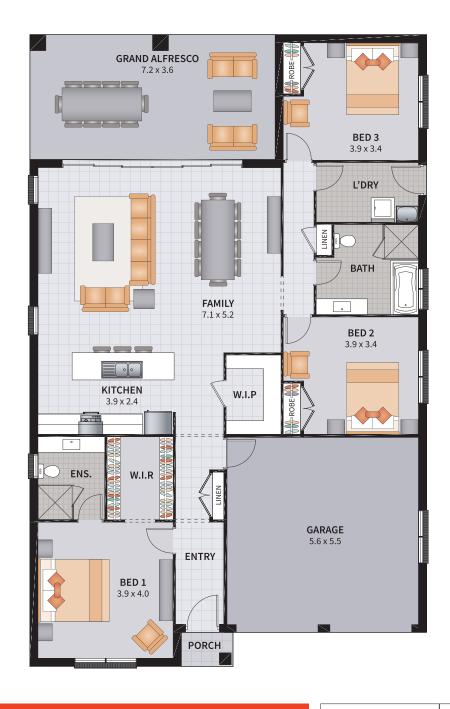

### WYNDHAM FOUR 27.1

4 BEDROOM / MEDIA TO FRONT / GRAND ALFRESCO

2.5

2

| Width: 11.66m   | Depth: 22.50m  |
|-----------------|----------------|
| Size: 27.62 sq. | Area: 256.66m² |