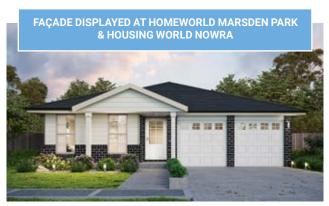

CLASSIC 24°

FAÇADE ONLY ON DISPLAY AT THAT LOCATION

DESIGN AND FAÇADE ON DISPLAY AT THAT LOCATION

MODERNIST 24°

COASTAL 24°

COTTAGE 24°

FLAIR 24°

HAMPSHIRE 24°

FAÇADE ONLY ON DISPLAY AT THAT LOCATION

WEST HAMPTONS 24°

HAMPTONS 24°

FAÇADE DISPLAYED AT HOMEWORLD WARNERVALE

METRO 24°

PAVILLION 24°

LARGO 24°

DESIGN AND FAÇADE ON DISPLAY AT THAT LOCATION

FAÇADE ONLY ON DISPLAY AT THAT LOCATION

PORTICO 24° RAZA 24°

RESORT 24° TERRACE 24°

URBAN 24° VERVE 24°

VISTA 24° VISTA LARGO 24°

FAÇADE ONLY ON DISPLAY AT THAT LOCATION