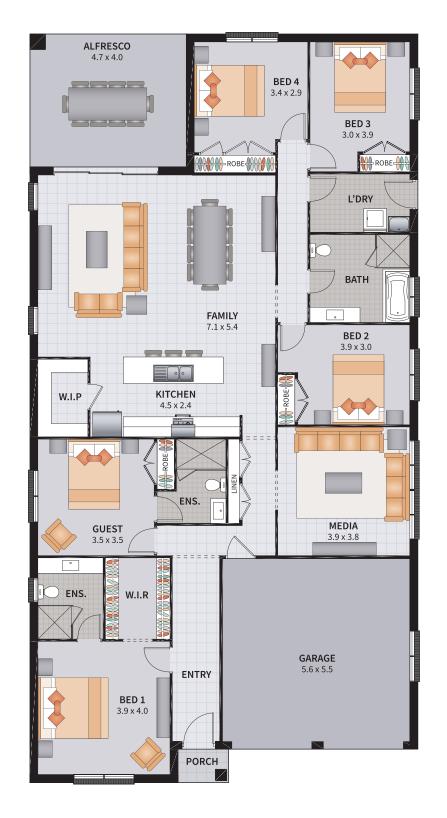

### WYNDHAM FIVE GUEST 27.1

5 BEDROOM GUEST / ALFRESCO / MEDIA TO FRONT

5

3

2

| Width: 11.66m   | Depth: 22.50m  |
|-----------------|----------------|
| Size: 27.62 sq. | Area: 256.66m² |

NEW HAMPTONS 24°

ALTO 24° BIZANTE 24°