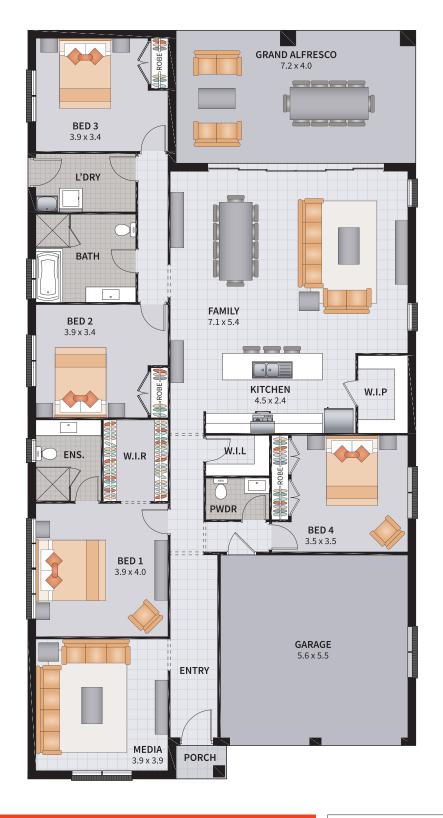

### WYNDHAM FOUR GUEST 27

4 BEDROOM GUEST / GRAND ALFRESCO

3

2

| Width: 11.66m  | Depth: 22.50m  |
|----------------|----------------|
| Size: 27.62 sa | Area: 256 66m² |