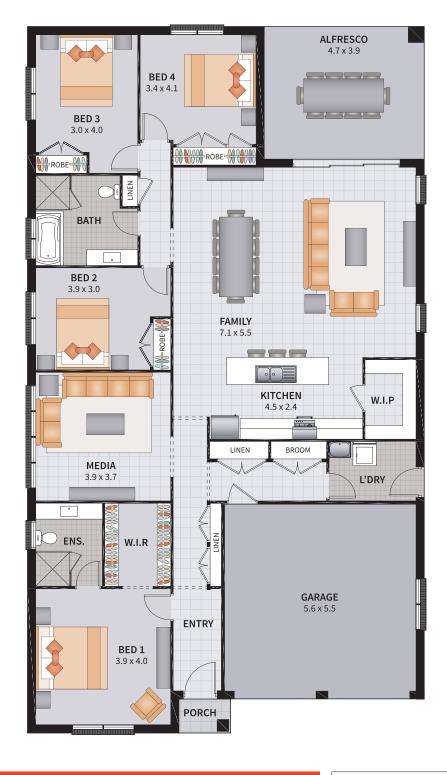

### WYNDHAM FOUR 25

4 BEDROOM / MEDIA / ALFRESCO

4

2

2

1

SUITS 13.5m x 29m REGULAR LOTS

Width: 11.66m Depth: 20.76m
Size: 25.44 sq. Area: 236.43m²