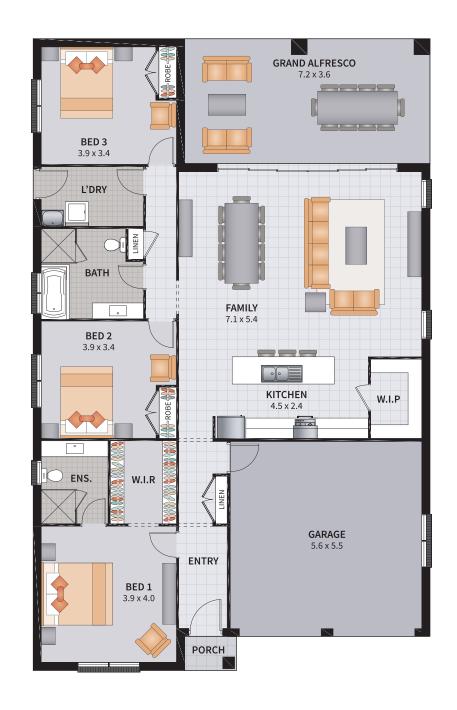

### WYNDHAM FOUR 27

4 BEDROOM / MEDIA / GRAND ALFRESCO

2

2.5

| Width: 11.66m   | Depth: 22.50m  |
|-----------------|----------------|
| Size: 27.62 sq. | Area: 256.66m² |