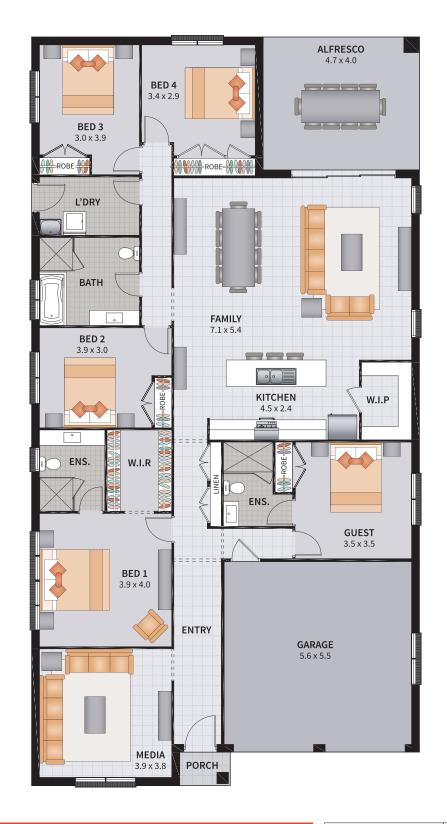

### WYNDHAM FOUR 25

4 BEDROOM / MEDIA / ALFRESCO

4

2

2

1

SUITS 13.5m x 29m REGULAR LOTS

Width: 11.66m Depth: 20.76m
Size: 25.44 sq. Area: 236.43m²