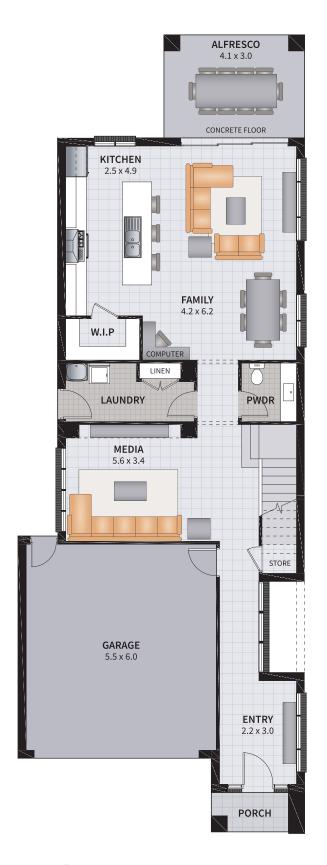

TALK TO OUR ALLWORTH HOMES CONSULTANT FOR FULL DETAILS ON THIS PACKAGE

Ask us about ASPIRE Options

Area: 282.19m<sup>2</sup>

ADVANTAGE PACKAGE INCLUDED!

You get all the 'must-haves' for your home including