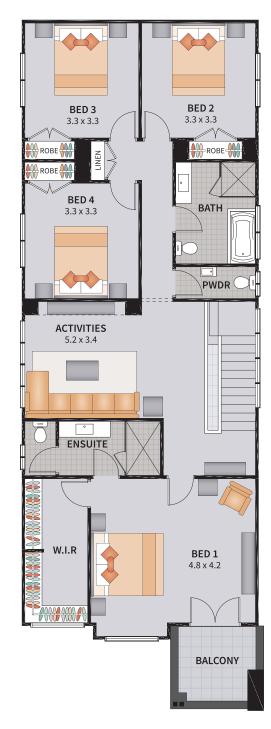

TALK TO OUR ALLWORTH HOMES CONSULTANT FOR FULL DETAILS ON THIS PACKAGE

Ask us about ASPIRE Options

Area: 282.19m<sup>2</sup>

ADVANTAGE PACKAGE INCLUDED!

You get all the 'must-haves' for your home including