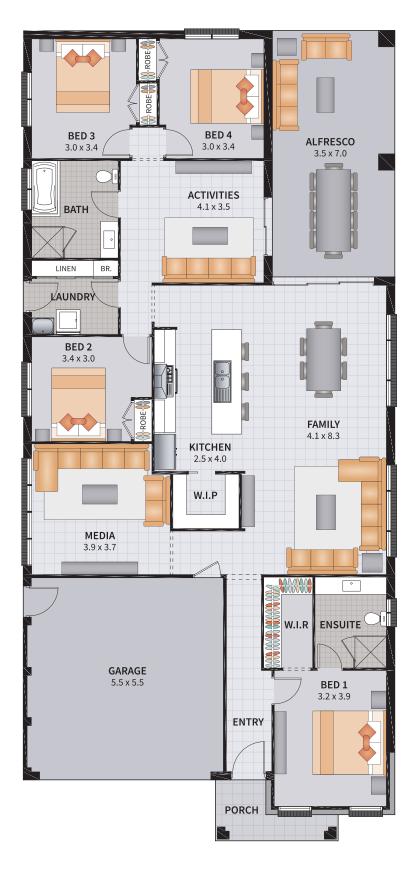

TALK TO OUR ALLWORTH HOMES CONSULTANT FOR FULL DETAILS ON THIS PACKAGE

Ask us about 🌎 ASPIRE Options

Area: 236.98m<sup>2</sup>

You get all the 'must-haves' for your home including

\$15,000 to spend on more options for your home!