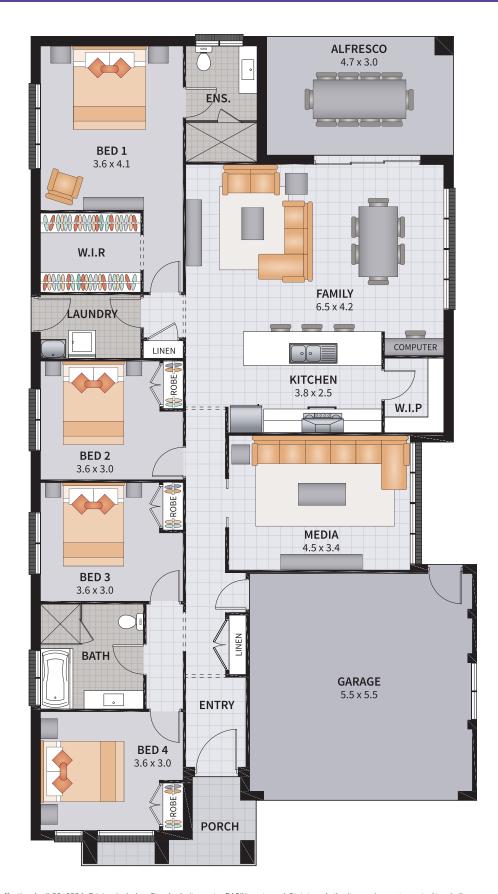

TALK TO OUR ALLWORTH HOMES CONSULTANT FOR FULL DETAILS ON THIS PACKAGE

Ask us about ASPIRE Options

Area: 215.38m<sup>2</sup>

ADVANTAGE PACKAGE INCLUDED!

You get all the 'must-haves' for your home including