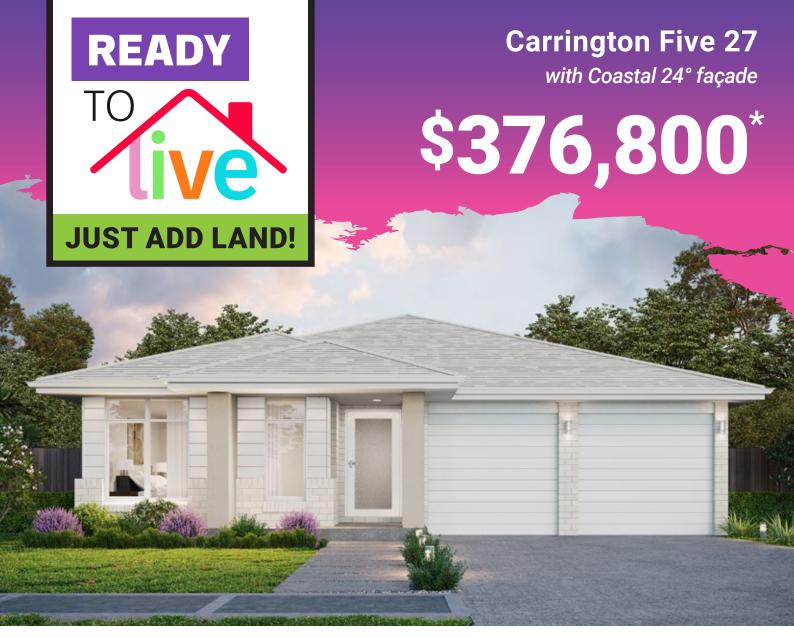

## Package includes:

- Coastal 24° façade
- Standard site costs and BASIX costs<sup>†</sup>
- Reverse-cycle ducted air conditioning
- · Carpet & floor tiles
- Screed concrete floor to Alfresco
- Bosch alarm system
- Choice of Colorbond® OR Monier Horizon roof
- H1 class slab
- Statutory authority requirement costs
- Advantage package included
- OMEGA 900mm stainless steel kitchen appliances
- OMEGA dishwasher & OMEGA microwave

TALK TO OUR ALLWORTH HOMES CONSULTANT FOR FULL DETAILS ON THIS PACKAGE

Ask us about ASPIRE Options

Area: 255.38m<sup>2</sup>

You get all the 'must-haves' for your home including

\$15,000 to spend on more options for your home!