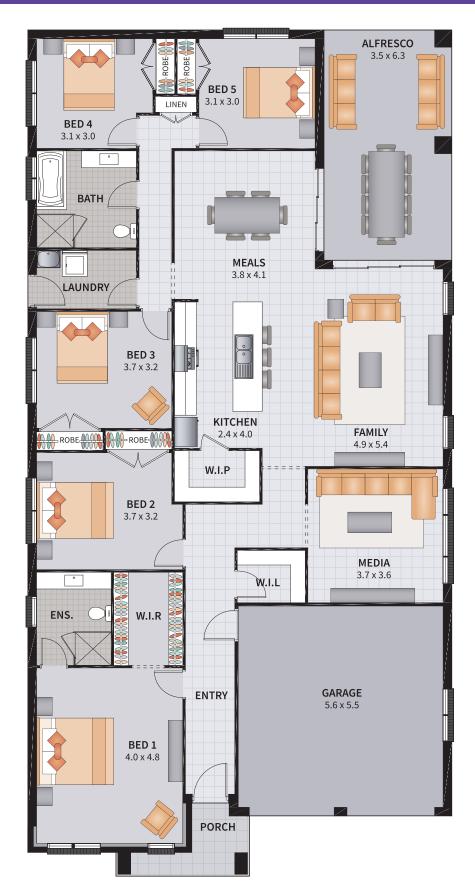

TALK TO OUR ALLWORTH HOMES CONSULTANT FOR FULL DETAILS ON THIS PACKAGE

Ask us about ASPIRE Options

Area: 255.38m<sup>2</sup>

You get all the 'must-haves' for your home including

\$15,000 to spend on more options for your home!