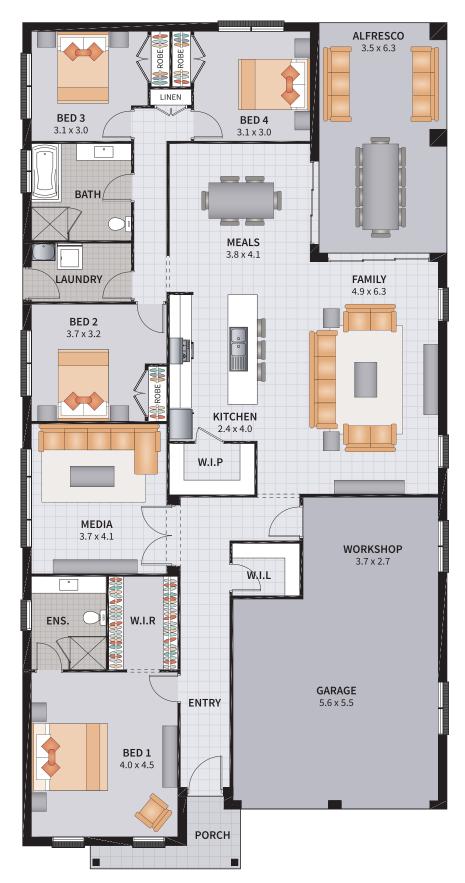

TALK TO OUR ALLWORTH HOMES CONSULTANT FOR FULL DETAILS ON THIS PACKAGE

Ask us about ASPIRE Options

Area: 255.38m<sup>2</sup>

You get all the 'must-haves' for your home including

\$15,000 to spend on more options for your home!