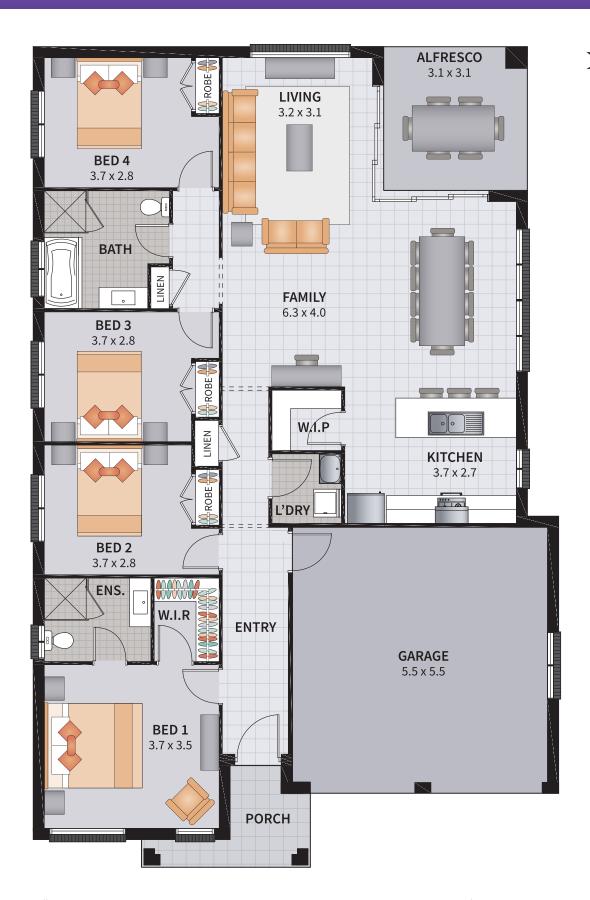

TALK TO OUR ALLWORTH HOMES CONSULTANT FOR FULL DETAILS ON THIS PACKAGE

Ask us about ASPIRE Options

Area: 180.34m<sup>2</sup>

You get all the 'must-haves' for your home including

\$15,000 to spend on more options for your home!