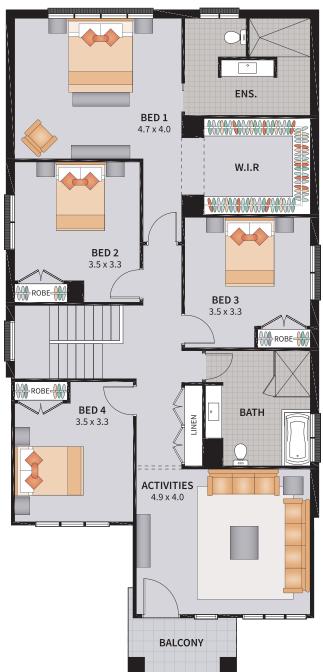

TALK TO OUR ALLWORTH HOMES CONSULTANT FOR FULL DETAILS ON THIS PACKAGE

Ask us about ASPIRE Options

Area: 317.62m<sup>2</sup>

ADVANTAGE PACKAGE INCLUDED!

You get all the 'must-haves' for your home including