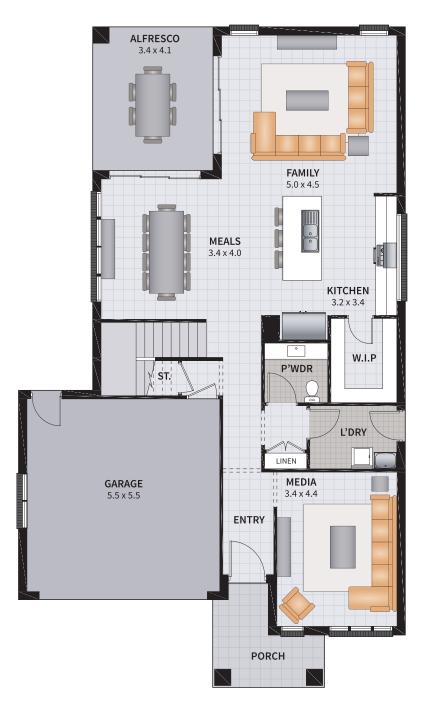

TALK TO OUR ALLWORTH HOMES CONSULTANT FOR FULL DETAILS ON THIS PACKAGE

Ask us about ASPIRE Options

Area: 317.62m<sup>2</sup>

ADVANTAGE PACKAGE INCLUDED!

You get all the 'must-haves' for your home including