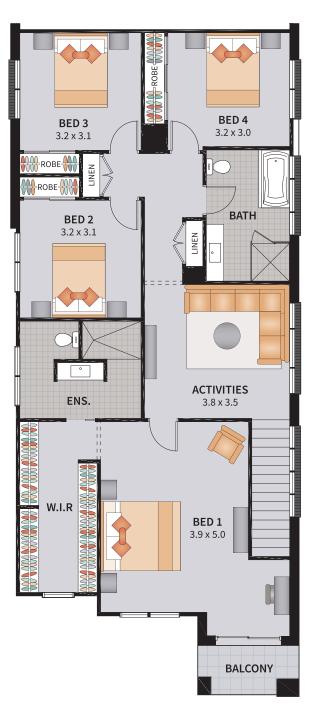

TALK TO OUR ALLWORTH HOMES CONSULTANT FOR FULL DETAILS ON THIS PACKAGE

Ask us about ASPIRE Options

Area: 283.31m<sup>2</sup>

**ADVANTAGE** 

You get all the 'must-haves' for your home including

PACKAGE INCLUDED!