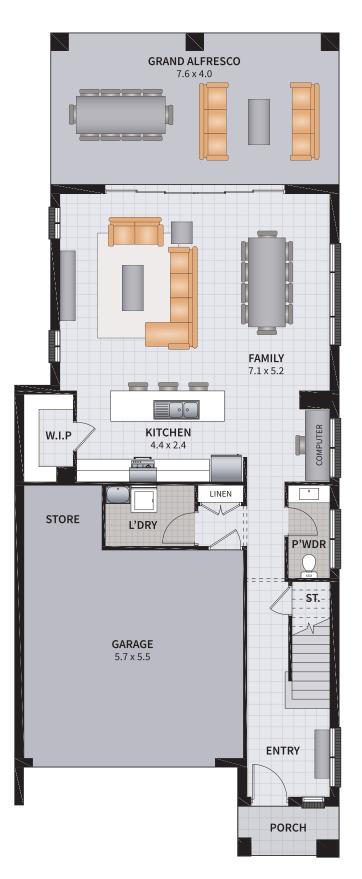

TALK TO OUR ALLWORTH HOMES CONSULTANT FOR FULL DETAILS ON THIS PACKAGE

Ask us about ASPIRE Options

Area: 283.31m<sup>2</sup>

**ADVANTAGE** 

You get all the 'must-haves' for your home including

PACKAGE INCLUDED!